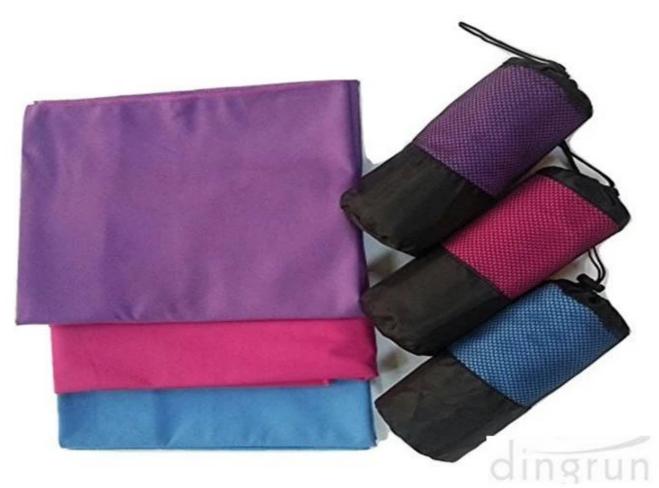

## **Detailed information**

| Product name  | Suede 100 Polyester Microfiber Travel Towel With Mesh Bag                             |
|---------------|---------------------------------------------------------------------------------------|
| Material      | Polyester                                                                             |
| Size          | 70cmX140cm                                                                            |
| Weight        | 200GSM-300GSM                                                                         |
| Color         | As customer's requests                                                                |
| Logo          | printing                                                                              |
| feature       | Soft and plush, soft touch, durable, absorbency, antistatic, AZO-free, color fastness |
| delivery time | 20-40 days                                                                            |
| Inner packing | 1pc/polybag,;Also according to customer's requests                                    |
| Outer packing | Carton,bales packing                                                                  |
| MOQ           | 2,000pcs                                                                              |

Suede 100 Polyester Microfiber Travel Towel With Mesh Bag. The towel shown is made of the finest quality, 100% Polyester. It is super absorbent.

Suede 100 Polyester Microfiber Travel Towel With Mesh Bag. Machine wash, tumble dry. Perfect for the beach, the pool or bath time!