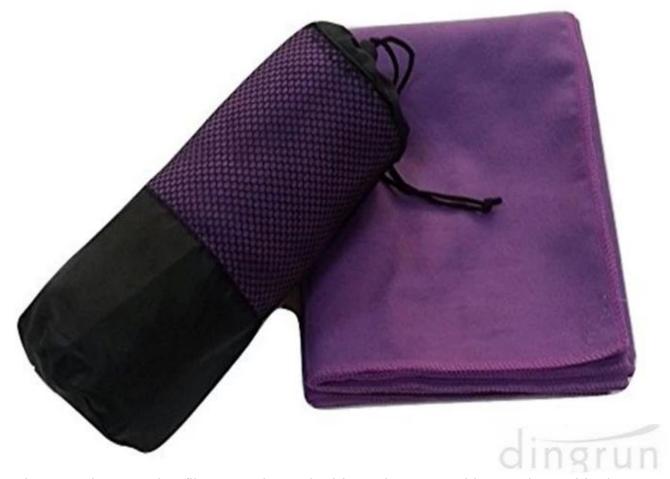

## **Detailed information**

| Product name  | Suede 100 Polyester Microfiber Travel Towel With Mesh Bag                             |
|---------------|---------------------------------------------------------------------------------------|
| Material      | Polyester                                                                             |
| Size          | 70cmX140cm                                                                            |
| Weight        | 200GSM-300GSM                                                                         |
| Color         | As customer's requests                                                                |
| Logo          | printing                                                                              |
| feature       | Soft and plush, soft touch, durable, absorbency, antistatic, AZO-free, color fastness |
| delivery time | 20-40 days                                                                            |
| Inner packing | 1pc/polybag,;Also according to customer's requests                                    |
| Outer packing | Carton,bales packing                                                                  |
| MOQ           | 2,000pcs                                                                              |

Suede 100 Polyester Microfiber Travel Towel With Mesh Bag. The towel shown is made of the finest quality, 100% Polyester. It is super absorbent.

Suede 100 Polyester Microfiber Travel Towel With Mesh Bag. Machine wash, tumble dry. Perfect for the beach, the pool or bath time!