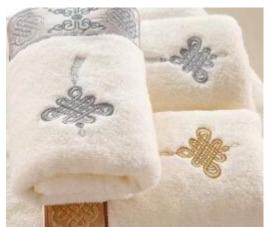

## **Detailed information**

| Product name  | Supper soft Pure Cotton Customized Face Wash Towel Eco-<br>friendly                                                  |
|---------------|----------------------------------------------------------------------------------------------------------------------|
| Matarial      | ·                                                                                                                    |
| Material      | 100%cotton.                                                                                                          |
| Size          | 60X120cm,70X140cm,30"X60", 80X160cm, 100X180cm,or as your request.                                                   |
| Weight        | 290gsm500gsm, 260g, 280g, 300g, 350g, 370g, 450g from light weight for cheap market to big weight for luxury market. |
| Color         | as your pantone color.                                                                                               |
| Logo          | Embroidery, printing or jacquard.                                                                                    |
| feature       | Soft & plush, soft touch, durable, absorbency, antistatic, AZO-                                                      |
|               | free, color fastness.                                                                                                |
| Style         | Reactive printing, Embroidery or jacquard.                                                                           |
| Inner packing | 1pc/polybag,carton size:40*43*50 cm; GW/NW:16/15kg;Also                                                              |
|               | according to customer's requests.                                                                                    |
|               |                                                                                                                      |