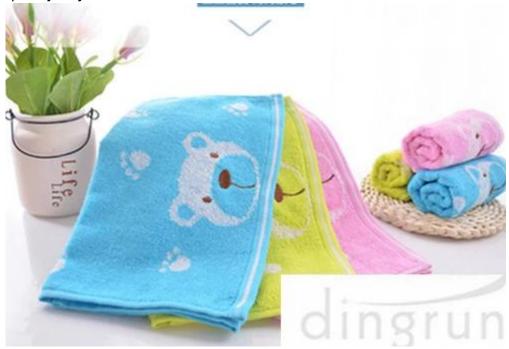

## **Detailed information**

| Product name  | Supper soft Pure Cotton Customized Face Wash Towel Eco-<br>friendly                                                  |
|---------------|----------------------------------------------------------------------------------------------------------------------|
| Matarial      | ·                                                                                                                    |
| Material      | 100%cotton.                                                                                                          |
| Size          | 60X120cm,70X140cm,30"X60", 80X160cm, 100X180cm,or as your request.                                                   |
| Weight        | 290gsm500gsm, 260g, 280g, 300g, 350g, 370g, 450g from light weight for cheap market to big weight for luxury market. |
| Color         | as your pantone color.                                                                                               |
| Logo          | Embroidery, printing or jacquard.                                                                                    |
| feature       | Soft & plush, soft touch, durable, absorbency, antistatic, AZO-                                                      |
|               | free, color fastness.                                                                                                |
| Style         | Reactive printing, Embroidery or jacquard.                                                                           |
| Inner packing | 1pc/polybag,carton size:40*43*50 cm; GW/NW:16/15kg;Also                                                              |
|               | according to customer's requests.                                                                                    |
|               |                                                                                                                      |