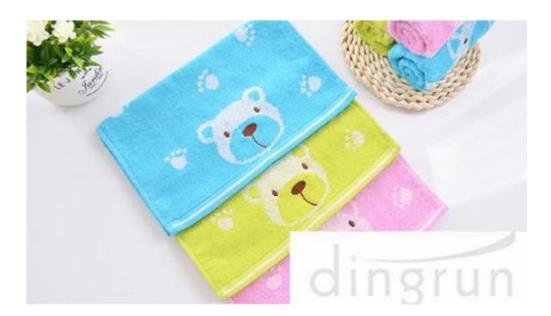

## **Detailed information**

| Product name  | Supper soft Pure Cotton Customized Face Wash Towel Eco-<br>friendly                                                  |
|---------------|----------------------------------------------------------------------------------------------------------------------|
| Matarial      | ·                                                                                                                    |
| Material      | 100%cotton.                                                                                                          |
| Size          | 60X120cm,70X140cm,30"X60", 80X160cm, 100X180cm,or as your request.                                                   |
| Weight        | 290gsm500gsm, 260g, 280g, 300g, 350g, 370g, 450g from light weight for cheap market to big weight for luxury market. |
| Color         | as your pantone color.                                                                                               |
| Logo          | Embroidery, printing or jacquard.                                                                                    |
| feature       | Soft & plush, soft touch, durable, absorbency, antistatic, AZO-                                                      |
|               | free, color fastness.                                                                                                |
| Style         | Reactive printing, Embroidery or jacquard.                                                                           |
| Inner packing | 1pc/polybag,carton size:40*43*50 cm; GW/NW:16/15kg;Also                                                              |
|               | according to customer's requests.                                                                                    |
|               |                                                                                                                      |