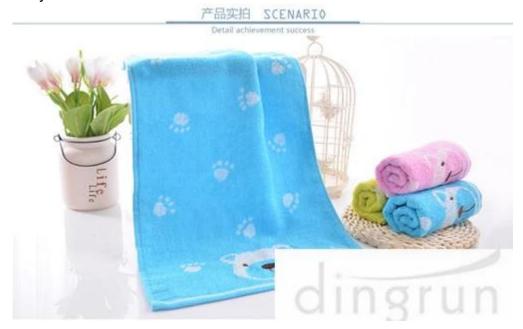

## **Detailed information**

| Product name  | Supper soft Pure Cotton Customized Face Wash Towel Eco-<br>friendly                                                  |
|---------------|----------------------------------------------------------------------------------------------------------------------|
| Matarial      | ·                                                                                                                    |
| Material      | 100%cotton.                                                                                                          |
| Size          | 60X120cm,70X140cm,30"X60", 80X160cm, 100X180cm,or as your request.                                                   |
| Weight        | 290gsm500gsm, 260g, 280g, 300g, 350g, 370g, 450g from light weight for cheap market to big weight for luxury market. |
| Color         | as your pantone color.                                                                                               |
| Logo          | Embroidery, printing or jacquard.                                                                                    |
| feature       | Soft & plush, soft touch, durable, absorbency, antistatic, AZO-                                                      |
|               | free, color fastness.                                                                                                |
| Style         | Reactive printing, Embroidery or jacquard.                                                                           |
| Inner packing | 1pc/polybag,carton size:40*43*50 cm; GW/NW:16/15kg;Also                                                              |
|               | according to customer's requests.                                                                                    |
|               |                                                                                                                      |