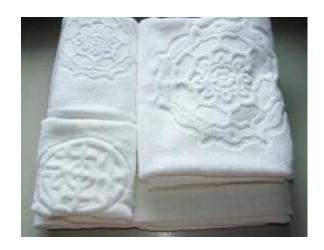

| Outer packing | Carton,bales packing. |
|---------------|-----------------------|
| MOQ           | 2,000 PCS.            |

This high quality towel is the ideal towel to have for hotel or personal use. When visiting a hotel there is nothing better than the bedding and the towel. Now, you can have that same quality in your home.

This high quality towel is makes of 100% pure cotton which makes the towels. It is soft and super absorbent. This high quality hotel towel set has three different size of towels: hand towel(34X35CM), face towel(34X75CM), bath towel(70X140CM). It fits all our needs in the