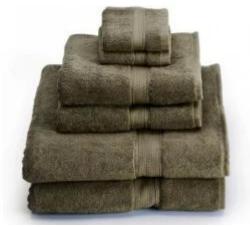

This high quality towel is makes of 100% pure cotton which makes the towels. It is soft and super absorbent. This high quality hotel towel set has three different size of towels: hand towel(34X35CM), face towel(34X75CM), bath towel(70X140CM). It fits all our needs in the

## daily life.

This high quality hotel towel set is great for HOTELS/MOTELS, GREAT FOR HOTELS/ MOTELS, VACATION RENTAL PROPERTIES, SALONS, SPAS AND GYMS, HEALTHCARE APPLICATIONS, JANITORIAL USE, and is an excellent addition to YOUR LINEN CLOSET AT HOME!