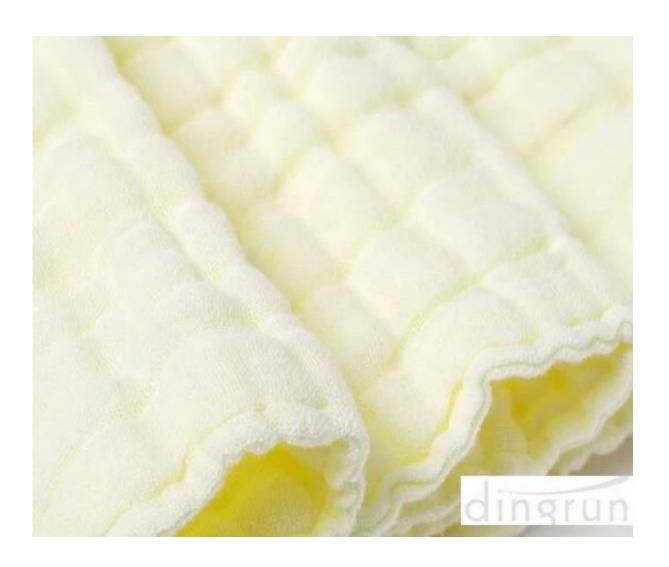

## **Detailed Information**

Our gauze bath towels are sumptuously soft and made of 100% cotton. Moreover, it is very perfectly suitable for baby use beacause of this ultra soft feature

| III $\Delta t t t$ | Ultra Soft, Skin-friendly Quick-drying Gauze Cotton Bath Towel For<br>Baby100*100cm                                                                                                                    |
|--------------------|--------------------------------------------------------------------------------------------------------------------------------------------------------------------------------------------------------|
| Material           | 100% Cotton                                                                                                                                                                                            |
| Size               | 100*100cm or customized                                                                                                                                                                                |
| Color              | Dye Yarn or Customized                                                                                                                                                                                 |
| Weight             | 350gsm or as your request                                                                                                                                                                              |
| Style              | Reactive printing                                                                                                                                                                                      |
| MOQ                | 1000pieces                                                                                                                                                                                             |
| Sample             | Sample for free charge but express fee will be paid by buyer                                                                                                                                           |
| Design             | Our own various designs for your selection, or according to your artwork                                                                                                                               |
| Usage              | Suitable for home use, bath                                                                                                                                                                            |
| IFASITIFAC         | Care of skin,easy to wash and dry and durable<br>Colorful, warm ,soft, suitable for home use and easy to carry                                                                                         |
| Certificate        | OEKO-Tex 100, ISO9002                                                                                                                                                                                  |
| Transportation     | Loading of port: China port<br>By sea, airline or express<br>EXW, FCA, FOB, CNF, CIF, DDU,DDP                                                                                                          |
| Service            | We have about 14 years of experience in dealing with home textile products. we would try our best to service for you with our high quality products and best service. Looking forward to your contact. |
| Payment            | T/T, L/C, Western Union, PayPal                                                                                                                                                                        |
| Packing            | Ribbon, Color cards, Cross straps, OPP bag, PVC bag and as your request                                                                                                                                |

This personalized luxury bath towels are non toxic(AZO free),they are skin-friendly,brief,but also elegent ,absorption and color fastness,they are easy to wash,and won't be harden

Gauze Cotton towels material allows for maximum absorbency. Perfect for home use or bathroom