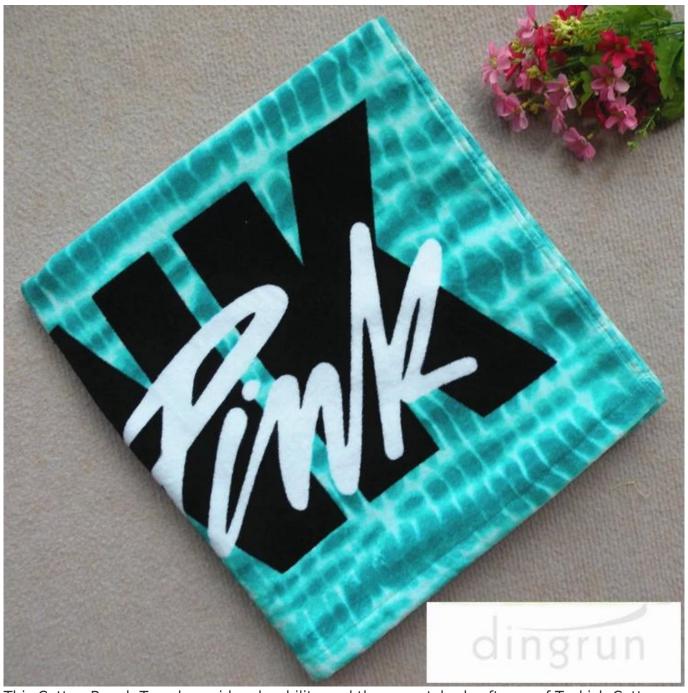

Some designs of Navy Blue beach towel:

This bright, generously sized towel is essential for summer fun at the beach or in the backyard. Made of thick, thirsty cotton of 450gsm that dries quickly without fading.