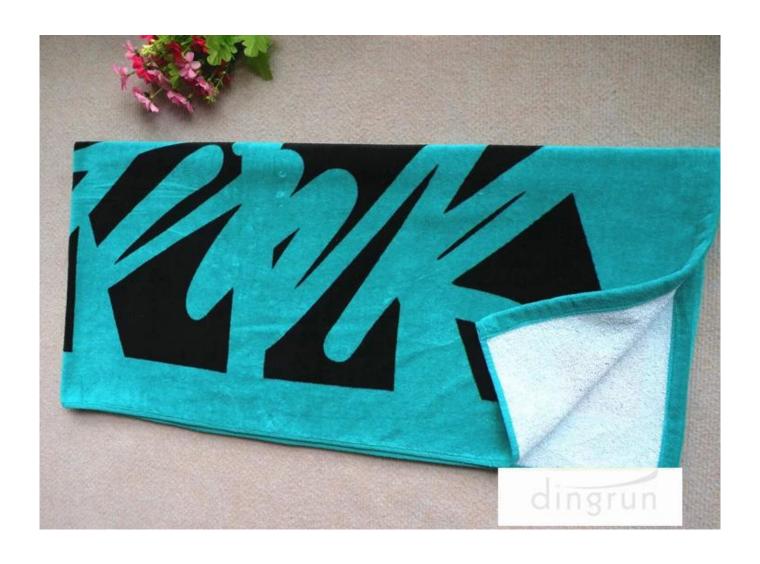

One side velour one side terry cloth, made of 100% Combed Cotton. Available in two color options.

Absorbent and high quality Arus Turkish Cotton Beach Towel. The Terry Cotton construction on both sizes of this towel provides great absorbency.