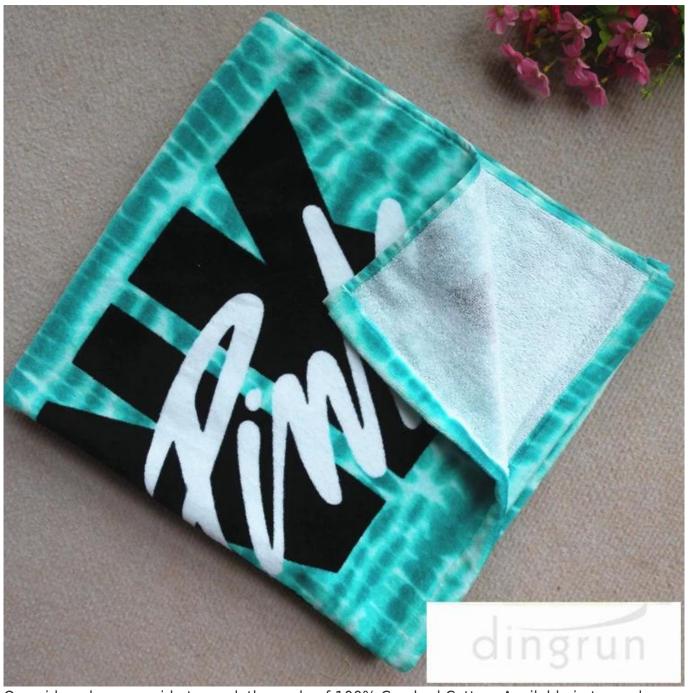

One side velour one side terry cloth, made of 100% Combed Cotton. Available in two color options.

Absorbent and high quality Arus Turkish Cotton Beach Towel. The Terry Cotton construction on both sizes of this towel provides great absorbency.