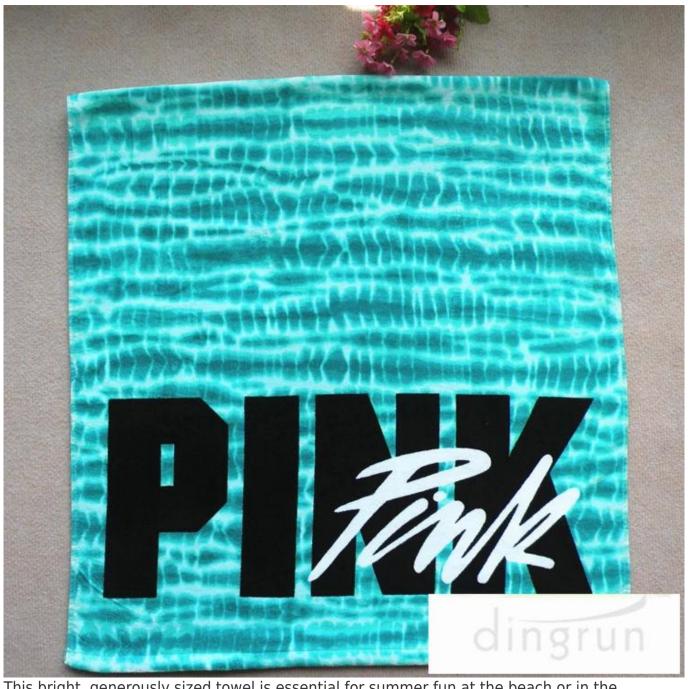

Some designs of Navy Blue beach towel:

This bright, generously sized towel is essential for summer fun at the beach or in the backyard. Made of thick, thirsty cotton of 450gsm that dries quickly without fading.