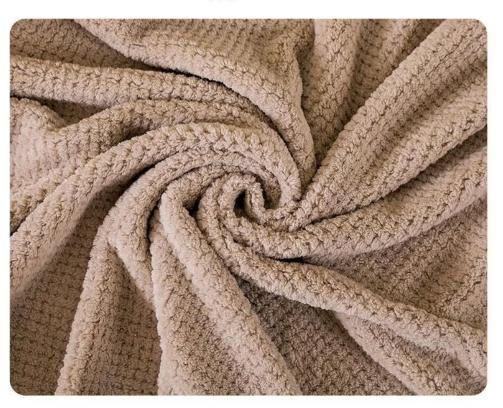

### **Details**

| product name    | Pineapple Check Towel Bath Towels                                       |  |
|-----------------|-------------------------------------------------------------------------|--|
| Material        | Coral Fleece                                                            |  |
| size            | 70x140cm or 90x170cm                                                    |  |
| weight          | 285gsm                                                                  |  |
| color           | As pictures                                                             |  |
| logo            | embroidery                                                              |  |
| feature         | Soft Plush, Soft Touch, Durable, Absorbent, Antistatic, Azo Free, Color |  |
|                 | Fastness                                                                |  |
| style           | active printing,embroidery or jacquard                                  |  |
| inner packaging | 1 piece/polybag, carton size: 40*43*50cm; GW/NW:16/15kg; also can       |  |
|                 | be customized                                                           |  |
| outer packaging | Carton, bundle                                                          |  |
| MOQ             | 100                                                                     |  |

# **EFFICIENT WATER ABSORPTION**

Efficient water absorption, farewell wet, gently wrap, natural dry

Product name

Bath towel

Product material

85%polyester 15%polyamide

Product size

70\*140cm 90\*170cm Product weight

280g/420g

Product color

Size: 70\*140cm Colour: Grey