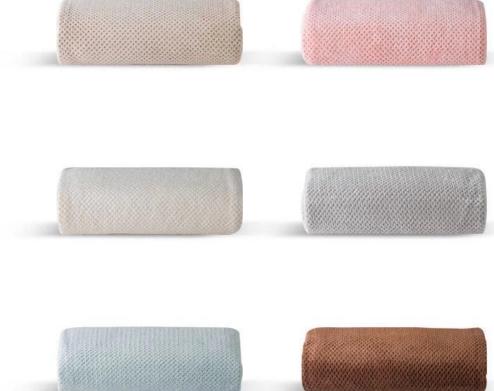

### **Details**

| product name    | Pineapple Check Towel Bath Towels                                       |  |
|-----------------|-------------------------------------------------------------------------|--|
| Material        | Coral Fleece                                                            |  |
| size            | 70x140cm or 90x170cm                                                    |  |
| weight          | 285gsm                                                                  |  |
| color           | As pictures                                                             |  |
| logo            | embroidery                                                              |  |
| feature         | Soft Plush, Soft Touch, Durable, Absorbent, Antistatic, Azo Free, Color |  |
|                 | Fastness                                                                |  |
| style           | active printing,embroidery or jacquard                                  |  |
| inner packaging | 1 piece/polybag, carton size: 40*43*50cm; GW/NW:16/15kg; also can       |  |
|                 | be customized                                                           |  |
| outer packaging | Carton, bundle                                                          |  |
| MOQ             | 100                                                                     |  |

# **EFFICIENT WATER ABSORPTION**

Efficient water absorption, farewell wet, gently wrap, natural dry

Product name

Bath towel

Product material

85%polyester 15%polyamide

Product size

70\*140cm 90\*170cm Product weight

280g/420g

Product color

Size: 70\*140cm Colour: Grey