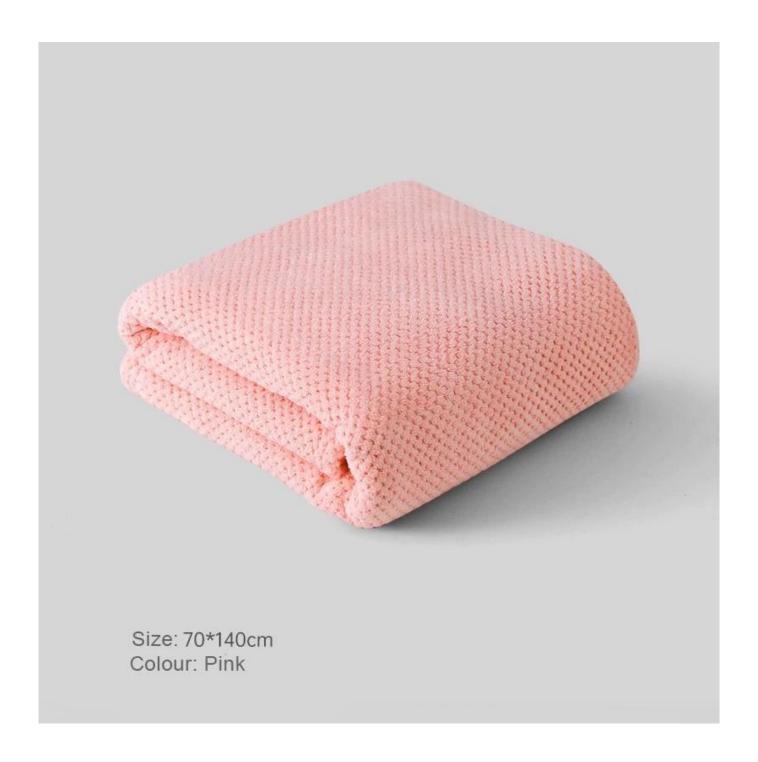

# **EFFICIENT WATER ABSORPTION**

Efficient water absorption, farewell wet, gently wrap, natural dry

Product name

Bath towel

Product material

85%polyester 15%polyamide

Product size

70\*140cm 90\*170cm Product weight

280g/420g

Product color

Size: 70\*140cm Colour: Grey