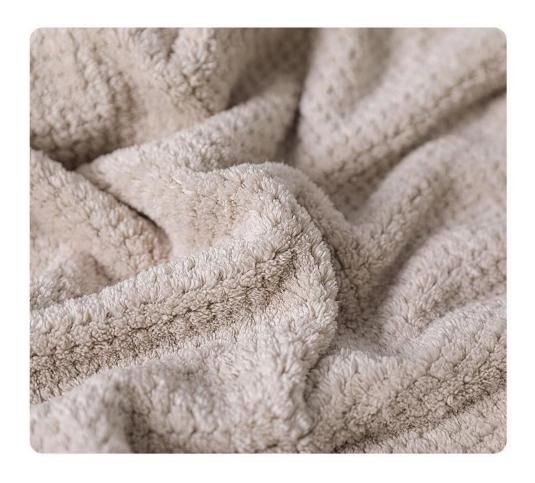

### **Details**

| product name    | Pineapple Check Towel Bath Towels                                       |  |
|-----------------|-------------------------------------------------------------------------|--|
| Material        | Coral Fleece                                                            |  |
| size            | 70x140cm or 90x170cm                                                    |  |
| weight          | 285gsm                                                                  |  |
| color           | As pictures                                                             |  |
| logo            | embroidery                                                              |  |
| feature         | Soft Plush, Soft Touch, Durable, Absorbent, Antistatic, Azo Free, Color |  |
|                 | Fastness                                                                |  |
| style           | active printing,embroidery or jacquard                                  |  |
| inner packaging | 1 piece/polybag, carton size: 40*43*50cm; GW/NW:16/15kg; also can       |  |
|                 | be customized                                                           |  |
| outer packaging | Carton, bundle                                                          |  |
| MOQ             | 100                                                                     |  |

# **EFFICIENT WATER ABSORPTION**

Efficient water absorption, farewell wet, gently wrap, natural dry

Product name

Bath towel

Product material

85%polyester 15%polyamide

Product size

70\*140cm 90\*170cm Product weight

280g/420g

Product color

Size: 70\*140cm Colour: Grey