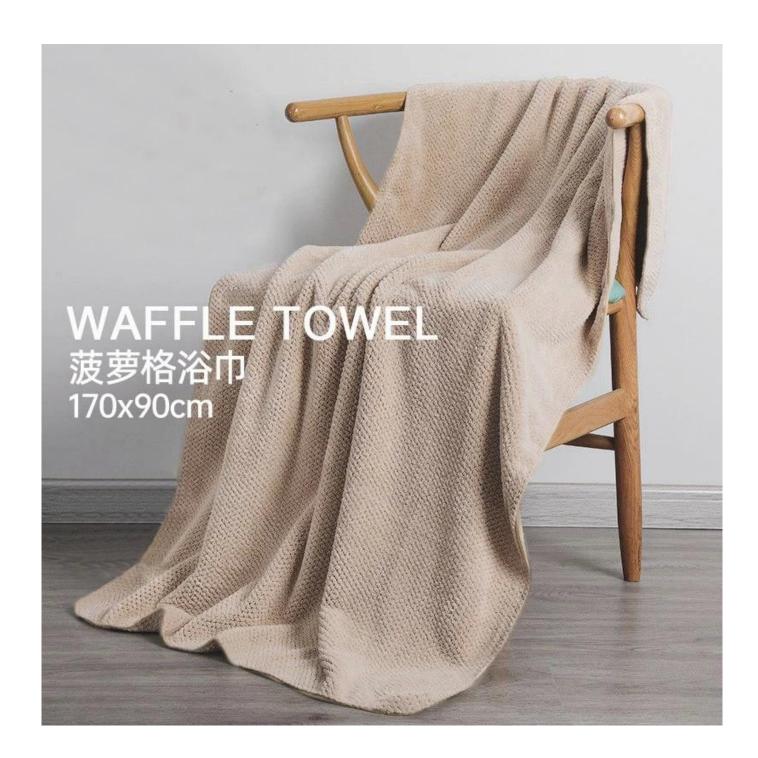

### **Details**

| product name    | Pineapple Check Towel Bath Towels                                       |  |
|-----------------|-------------------------------------------------------------------------|--|
| Material        | Coral Fleece                                                            |  |
| size            | 70x140cm or 90x170cm                                                    |  |
| weight          | 285gsm                                                                  |  |
| color           | As pictures                                                             |  |
| logo            | embroidery                                                              |  |
| feature         | Soft Plush, Soft Touch, Durable, Absorbent, Antistatic, Azo Free, Color |  |
|                 | Fastness                                                                |  |
| style           | active printing,embroidery or jacquard                                  |  |
| inner packaging | 1 piece/polybag, carton size: 40*43*50cm; GW/NW:16/15kg; also can       |  |
|                 | be customized                                                           |  |
| outer packaging | Carton, bundle                                                          |  |
| MOQ             | 100                                                                     |  |