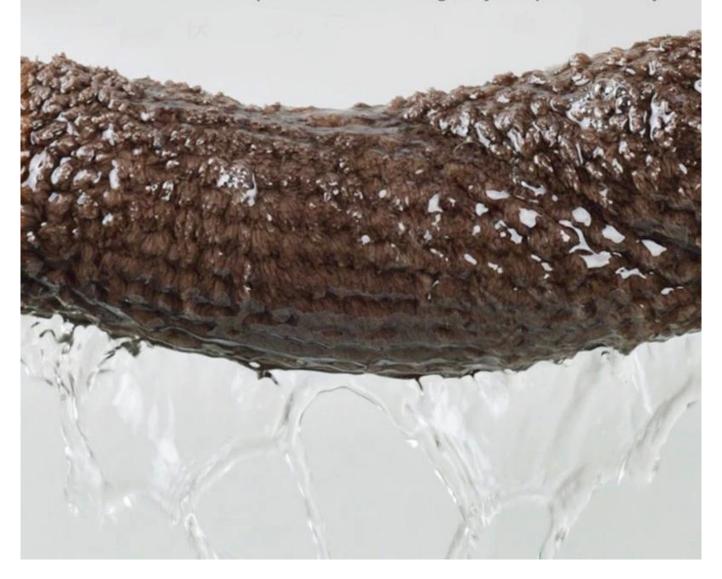

# **EFFICIENT WATER ABSORPTION**

Efficient water absorption, farewell wet, gently wrap, natural dry

Product name

Bath towel

Product material

85%polyester 15%polyamide

Product size

70\*140cm 90\*170cm Product weight

280g/420g

Product color

Size: 70\*140cm Colour: Grey