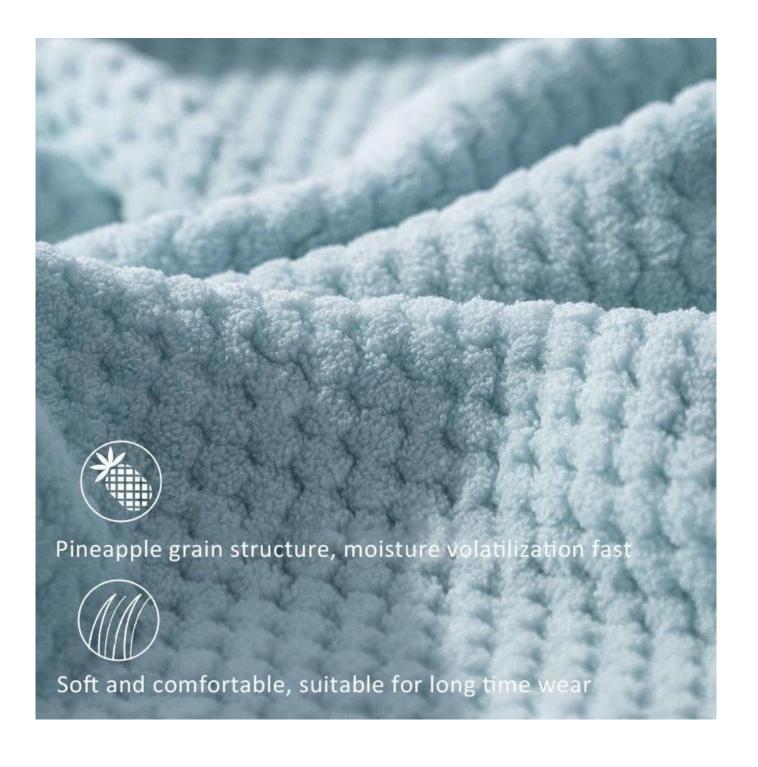

### **Details**

| product name    | Pineapple Check Towel Bath Towels                                       |  |
|-----------------|-------------------------------------------------------------------------|--|
| Material        | Coral Fleece                                                            |  |
| size            | 70x140cm or 90x170cm                                                    |  |
| weight          | 285gsm                                                                  |  |
| color           | As pictures                                                             |  |
| logo            | embroidery                                                              |  |
| feature         | Soft Plush, Soft Touch, Durable, Absorbent, Antistatic, Azo Free, Color |  |
|                 | Fastness                                                                |  |
| style           | active printing,embroidery or jacquard                                  |  |
| inner packaging | 1 piece/polybag, carton size: 40*43*50cm; GW/NW:16/15kg; also can       |  |
|                 | be customized                                                           |  |
| outer packaging | Carton, bundle                                                          |  |
| MOQ             | 100                                                                     |  |