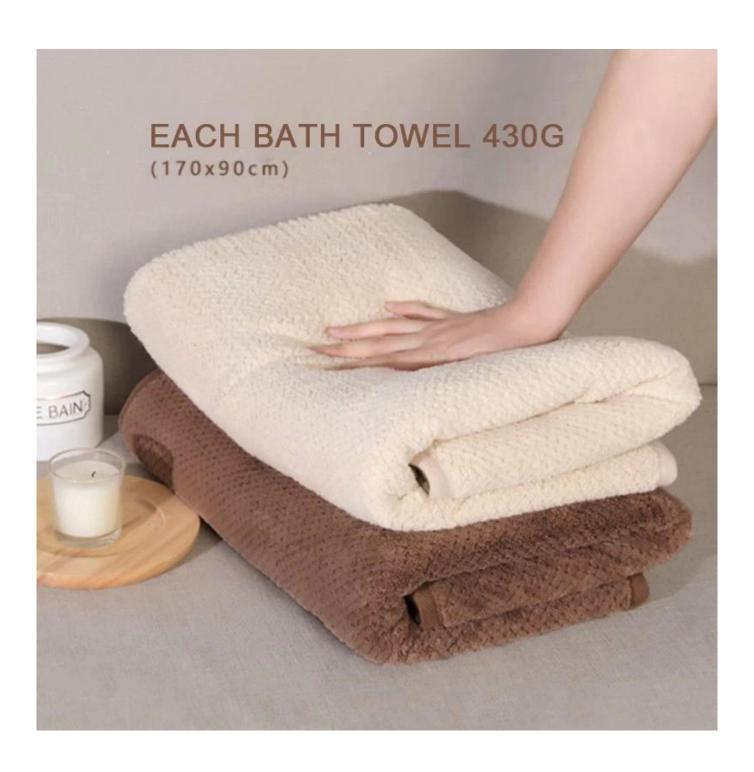

### **Details**

| product name    | Pineapple Check Towel Bath Towels                                       |  |
|-----------------|-------------------------------------------------------------------------|--|
| Material        | Coral Fleece                                                            |  |
| size            | 70x140cm or 90x170cm                                                    |  |
| weight          | 285gsm                                                                  |  |
| color           | As pictures                                                             |  |
| logo            | embroidery                                                              |  |
| feature         | Soft Plush, Soft Touch, Durable, Absorbent, Antistatic, Azo Free, Color |  |
|                 | Fastness                                                                |  |
| style           | active printing,embroidery or jacquard                                  |  |
| inner packaging | 1 piece/polybag, carton size: 40*43*50cm; GW/NW:16/15kg; also can       |  |
|                 | be customized                                                           |  |
| outer packaging | Carton, bundle                                                          |  |
| MOQ             | 100                                                                     |  |