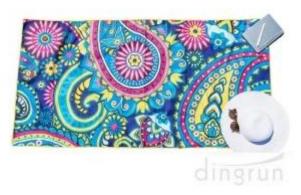

# **EFFICIENT WATER ABSORPTION**

Efficient water absorption, farewell wet, gently wrap, natural dry

Product name

Bath towel

Product material

85%polyester 15%polyamide

Product size

70\*140cm 90\*170cm Product weight

280g/420g

Product color

Size: 70\*140cm Colour: Grey