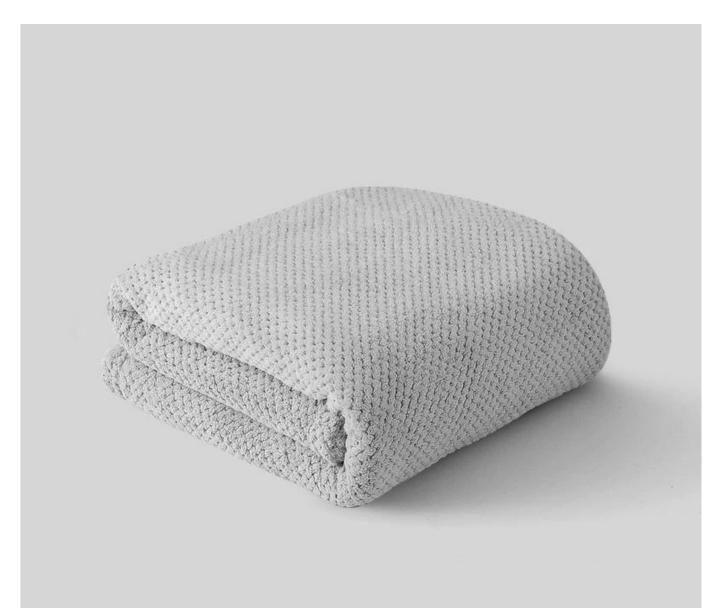

# **EFFICIENT WATER ABSORPTION**

Efficient water absorption, farewell wet, gently wrap, natural dry

Product name

Bath towel

Product material

85%polyester 15%polyamide

Product size

70\*140cm 90\*170cm Product weight

280g/420g

Product color

Size: 70\*140cm Colour: Grey