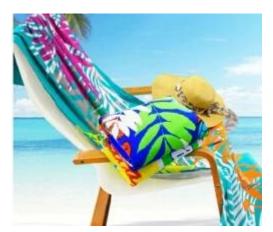

# **EFFICIENT WATER ABSORPTION**

Efficient water absorption, farewell wet, gently wrap, natural dry

Product name

Bath towel

Product material

85%polyester 15%polyamide

Product size

70\*140cm 90\*170cm Product weight

280g/420g

Product color

Size: 70\*140cm Colour: Grey