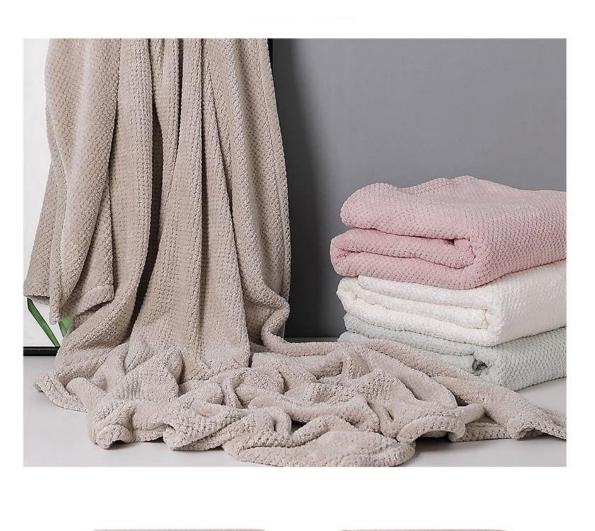

### **Details**

| product name    | Pineapple Check Towel Bath Towels                                       |  |
|-----------------|-------------------------------------------------------------------------|--|
| Material        | Coral Fleece                                                            |  |
| size            | 70x140cm or 90x170cm                                                    |  |
| weight          | 285gsm                                                                  |  |
| color           | As pictures                                                             |  |
| logo            | embroidery                                                              |  |
| feature         | Soft Plush, Soft Touch, Durable, Absorbent, Antistatic, Azo Free, Color |  |
|                 | Fastness                                                                |  |
| style           | active printing,embroidery or jacquard                                  |  |
| inner packaging | 1 piece/polybag, carton size: 40*43*50cm; GW/NW:16/15kg; also can       |  |
|                 | be customized                                                           |  |
| outer packaging | Carton, bundle                                                          |  |
| MOQ             | 100                                                                     |  |

# **EFFICIENT WATER ABSORPTION**

Efficient water absorption, farewell wet, gently wrap, natural dry

Product name

Bath towel

Product material

85%polyester 15%polyamide

Product size

70\*140cm 90\*170cm Product weight

280g/420g

Product color

Size: 70\*140cm Colour: Grey