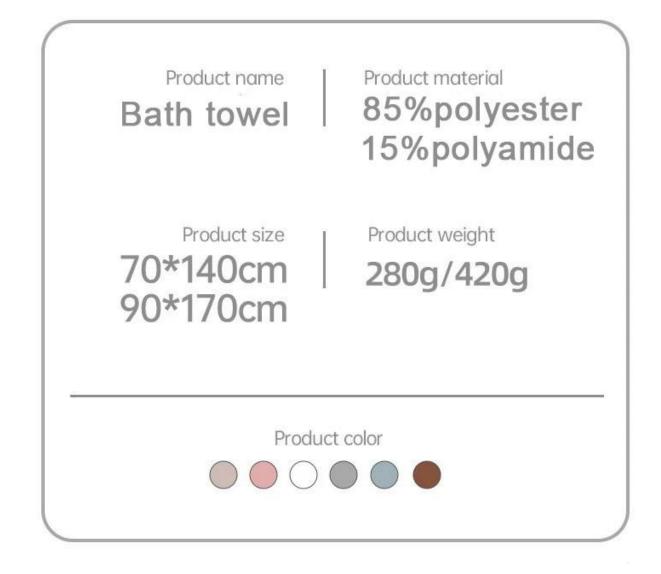

### **Details**

| product name    | Pineapple Check Towel Bath Towels                                                   |
|-----------------|-------------------------------------------------------------------------------------|
| Material        | Coral Fleece                                                                        |
| size            | 70x140cm or 90x170cm                                                                |
| weight          | 285gsm                                                                              |
| color           | As pictures                                                                         |
| logo            | embroidery                                                                          |
| feature         | Soft Plush, Soft Touch, Durable, Absorbent, Antistatic, Azo Free,<br>Color Fastness |
| style           | active printing,embroidery or jacquard                                              |
| inner packaging | 1 piece/polybag, carton size: 40*43*50cm; GW/NW:16/15kg; also<br>can be customized  |
| outer packaging | Carton, bundle                                                                      |
| MOQ             | 100                                                                                 |
|                 |                                                                                     |