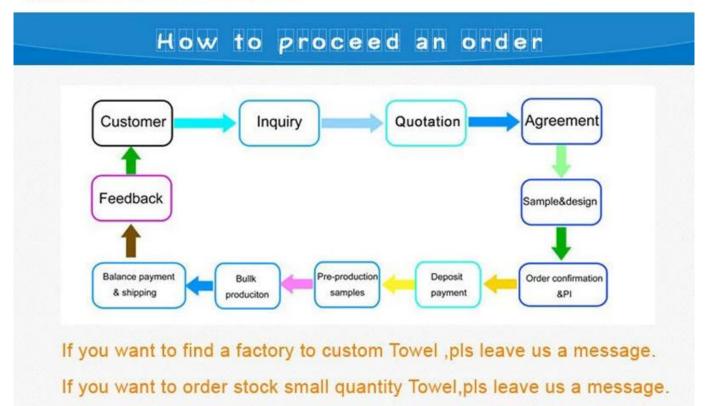

#### **Packing and shipping**

1.1pc/polybag, 36pcs/ctn; we can also pack the goods according to your special requirements.

2. Payment terms: T/T, L/C, we will start to produce your goods after receiving your 30% advance payment. We will ship the goods to you after receiving your 70% balance.

3. By sea or by air depends on customer requirements.