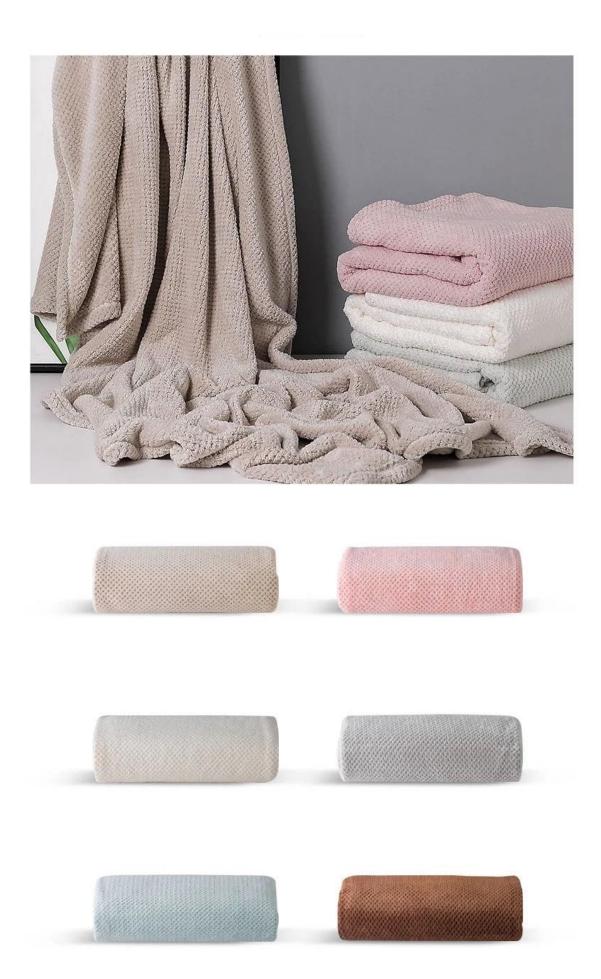

### **Details**

| product name    | Pineapple Check Towel Bath Towels                                                   |
|-----------------|-------------------------------------------------------------------------------------|
| Material        | Coral Fleece                                                                        |
| size            | 70x140cm or 90x170cm                                                                |
| weight          | 285gsm                                                                              |
| color           | As pictures                                                                         |
| logo            | embroidery                                                                          |
| feature         | Soft Plush, Soft Touch, Durable, Absorbent, Antistatic, Azo Free,<br>Color Fastness |
| style           | active printing,embroidery or jacquard                                              |
| inner packaging | 1 piece/polybag, carton size: 40*43*50cm; GW/NW:16/15kg; also<br>can be customized  |
| outer packaging | Carton, bundle                                                                      |
| MOQ             | 100                                                                                 |
|                 |                                                                                     |

## Pineapple grain structure, moisture volatilization fast

Soft and comfortable, suitable for long time wear

Size: 70\*140cm Colour: Creamy-White

**Recommended Products** 

Hotel Bath Towel Suppliers wholesale striped towels