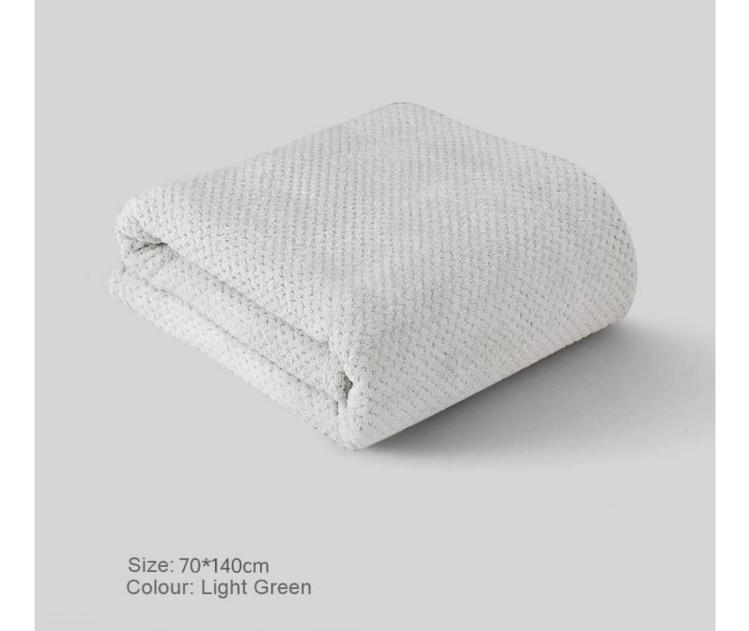

rinting,embroidery or jacquard                                              |
| inner packaging | 1 piece/polybag, carton size: 40*43*50cm; GW/NW:16/15kg; also<br>can be customized  |
| outer packaging | Carton, bundle                                                                      |
| MOQ             | 100                                                                                 |
|                 |                                                                                     |

### <mark>feature:</mark>





# **EFFICIENT WATER ABSORPTION**

Efficient water absorption, farewell wet,gently wrap, natural dry





## Pineapple grain structure, moisture volatilization fast



Soft and comfortable, suitable for long time wear











Size: 70\*140cm Colour: Creamy-White









**Recommended Products** 



Hotel Bath Towel Suppliers wholesale striped towels



Printed beach

#### towel manufacturing Microfiber Beach Towel Exporter

#### **Packing and shipping**

1.1pc/polybag, 36pcs/ctn; we can also pack the goods according to your special requirements.

2. Payment terms: T/T, L/C, we will start to produce your goods after receiving your 30% advance payment. We will ship the goods to you after receiving your 70% balance.

3. By sea or by air depends on customer requirements.

#### our service

1. Prompt reply within 12 hours.

2. We can provide you with good quality, competitive price, timely delivery and low minimum order.

3. To meet the needs of children as much as possible. Soft to the touch, anti-fill, and colorfast.

- 4. Can pass SGS, intertek test