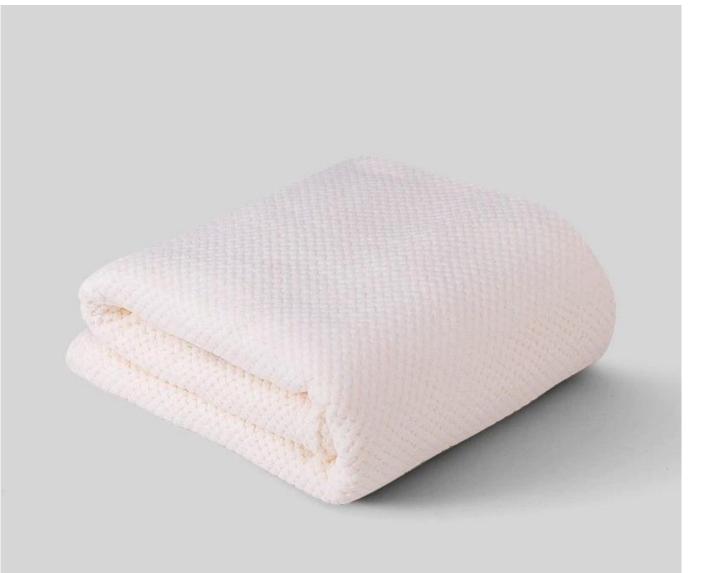

## Pineapple grain structure, moisture volatilization fast

Soft and comfortable, suitable for long time wear

Size: 70\*140cm Colour: Creamy-White

**Recommended Products** 

Hotel Bath Towel Suppliers wholesale striped towels