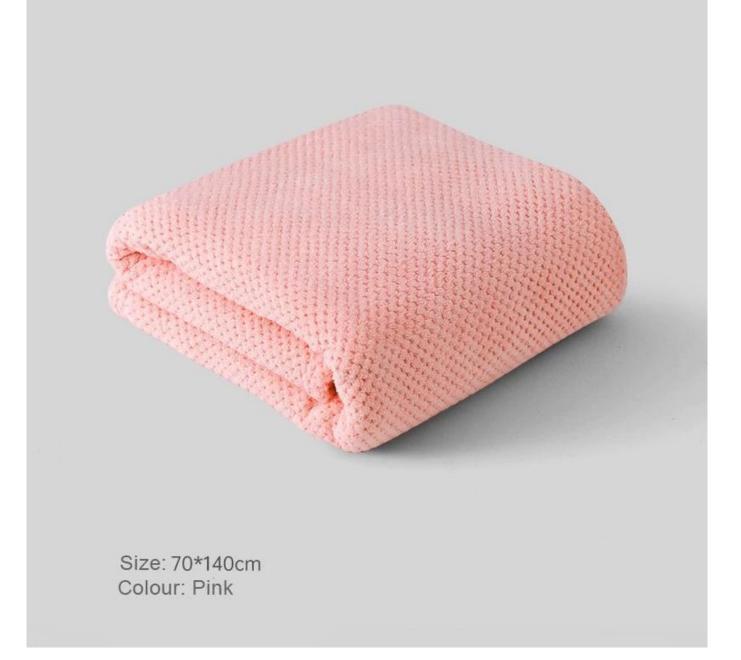

## Pineapple grain structure, moisture volatilization fast

Soft and comfortable, suitable for long time wear

Size: 70\*140cm Colour: Creamy-White

**Recommended Products** 

Hotel Bath Towel Suppliers wholesale striped towels