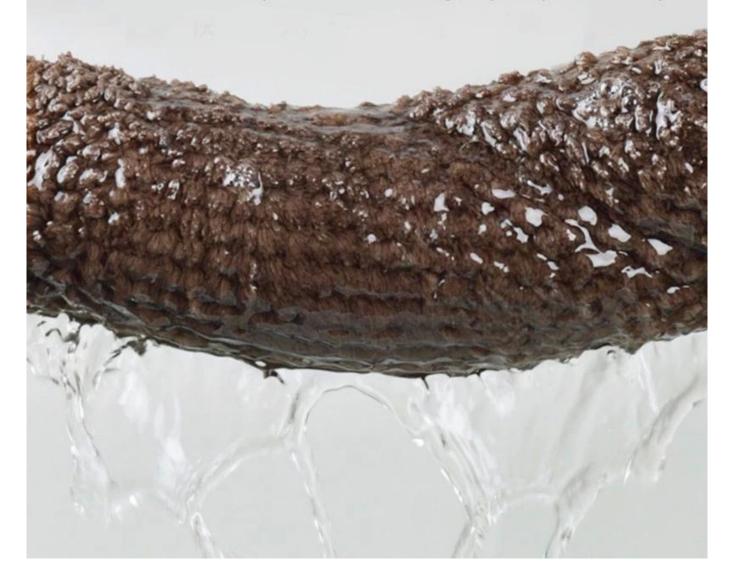

# **EFFICIENT WATER ABSORPTION**

Efficient water absorption, farewell wet,gently wrap, natural dry