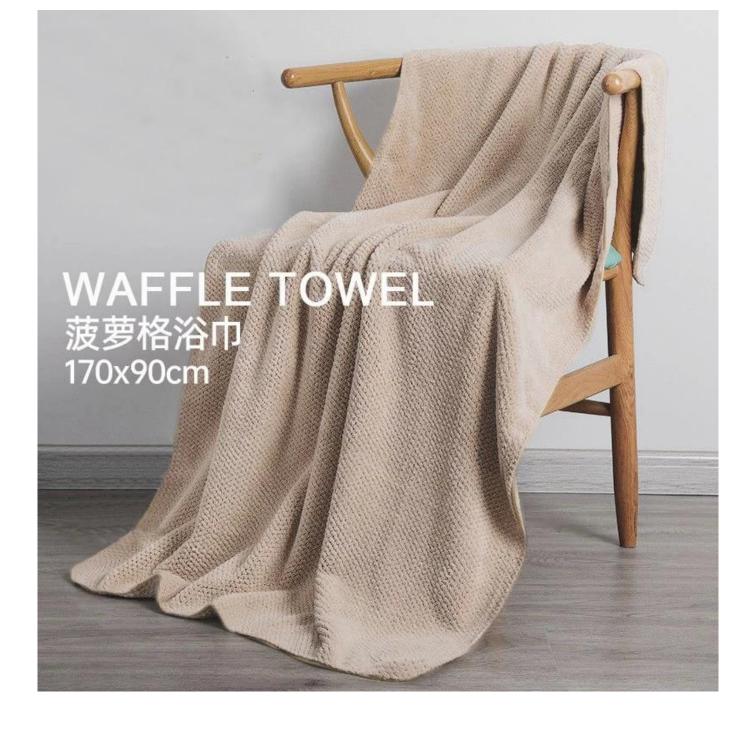

# **EFFICIENT WATER ABSORPTION**

Efficient water absorption, farewell wet,gently wrap, natural dry

## Pineapple grain structure, moisture volatilization fast

Soft and comfortable, suitable for long time wear

Size: 70\*140cm Colour: Creamy-White

**Recommended Products** 

Hotel Bath Towel Suppliers wholesale striped towels