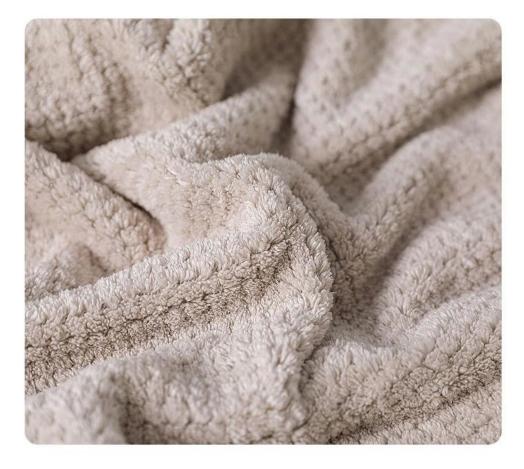

## Pineapple grain structure, moisture volatilization fast

Soft and comfortable, suitable for long time wear

Size: 70\*140cm Colour: Creamy-White

**Recommended Products** 

Hotel Bath Towel Suppliers wholesale striped towels