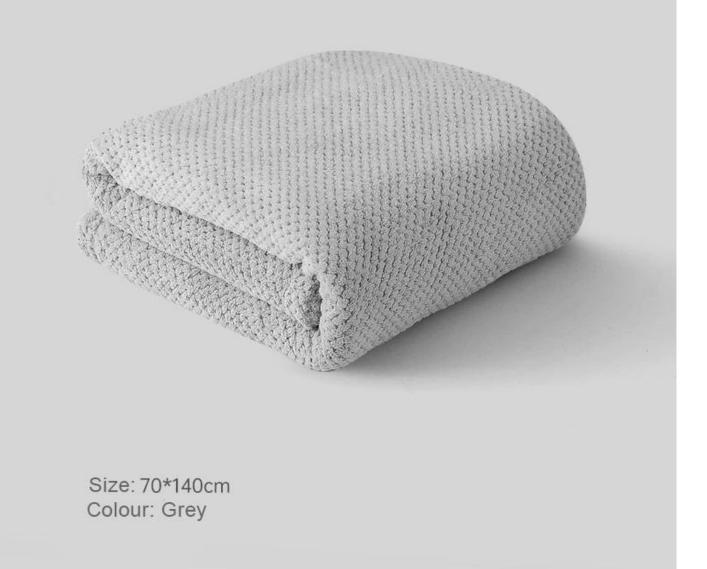

nting,embroidery or jacquard                                              |
| inner packaging | 1 piece/polybag, carton size: 40*43*50cm; GW/NW:16/15kg; also<br>can be customized  |
| outer packaging | Carton, bundle                                                                      |
| MOQ             | 100                                                                                 |
|                 |                                                                                     |

### <mark>feature:</mark>





# **EFFICIENT WATER ABSORPTION**

Efficient water absorption, farewell wet,gently wrap, natural dry





## Pineapple grain structure, moisture volatilization fast



Soft and comfortable, suitable for long time wear











Size: 70\*140cm Colour: Creamy-White









**Recommended Products** 



Hotel Bath Towel Suppliers wholesale striped towels



Printed beach

#### towel manufacturing Microfiber Beach Towel Exporter

#### **Packing and shipping**

1.1pc/polybag, 36pcs/ctn; we can also pack the goods according to your special requirements.

2. Payment terms: T/T, L/C, we will start to produce your goods after receiving your 30% advance payment. We will ship the goods to you after receiving your 70% balance.

3. By sea or by air depends on customer requirements.

#### our service

1. Prompt reply within 12 hours.

2. We can provide you with good quality, competitive price, timely delivery and low minimum order.

3. To meet the needs of children as much as possible. Soft to the touch, anti-fill, and colorfast.

- 4. Can pass SGS, intertek test,