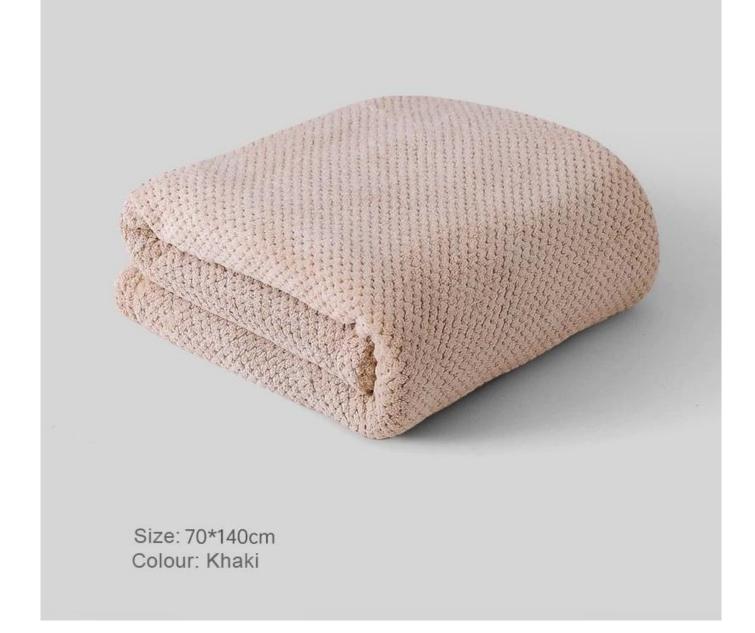

## Pineapple grain structure, moisture volatilization fast

Soft and comfortable, suitable for long time wear

Size: 70\*140cm Colour: Creamy-White

**Recommended Products** 

Hotel Bath Towel Suppliers wholesale striped towels