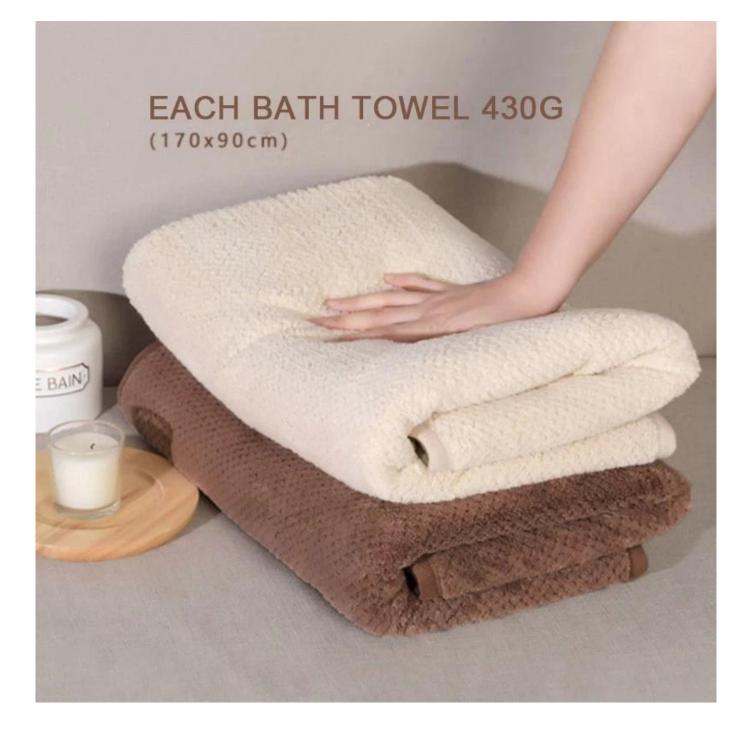

### **Details**

| product name    | Pineapple Check Towel Bath Towels                                                   |
|-----------------|-------------------------------------------------------------------------------------|
| Material        | Coral Fleece                                                                        |
| size            | 70x140cm or 90x170cm                                                                |
| weight          | 285gsm                                                                              |
| color           | As pictures                                                                         |
| logo            | embroidery                                                                          |
| feature         | Soft Plush, Soft Touch, Durable, Absorbent, Antistatic, Azo Free,<br>Color Fastness |
| style           | active printing,embroidery or jacquard                                              |
| inner packaging | 1 piece/polybag, carton size: 40*43*50cm; GW/NW:16/15kg; also<br>can be customized  |
| outer packaging | Carton, bundle                                                                      |
| MOQ             | 100                                                                                 |
|                 |                                                                                     |

## Pineapple grain structure, moisture volatilization fast

Soft and comfortable, suitable for long time wear

Size: 70\*140cm Colour: Creamy-White

**Recommended Products** 

Hotel Bath Towel Suppliers wholesale striped towels