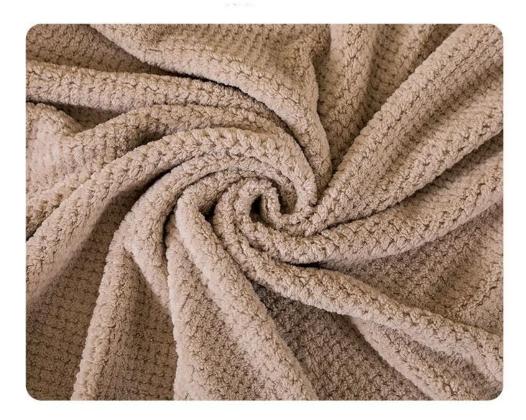

# **EFFICIENT WATER ABSORPTION**

Efficient water absorption, farewell wet,gently wrap, natural dry

## Pineapple grain structure, moisture volatilization fast

Soft and comfortable, suitable for long time wear

Size: 70\*140cm Colour: Creamy-White

**Recommended Products** 

Hotel Bath Towel Suppliers wholesale striped towels