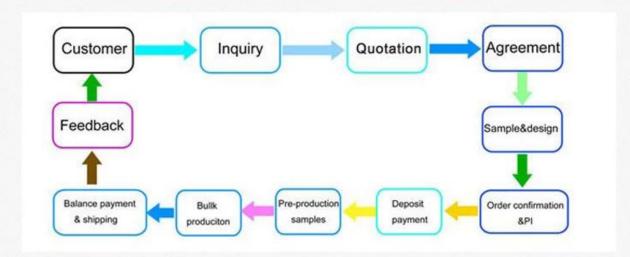

### How to proceed an order

If you want to find a factory to custom Towel ,pls leave us a message.

If you want to order stock small quantity Towel,pls leave us a message.

- ALWAYS THE BEST FOR YOU -----