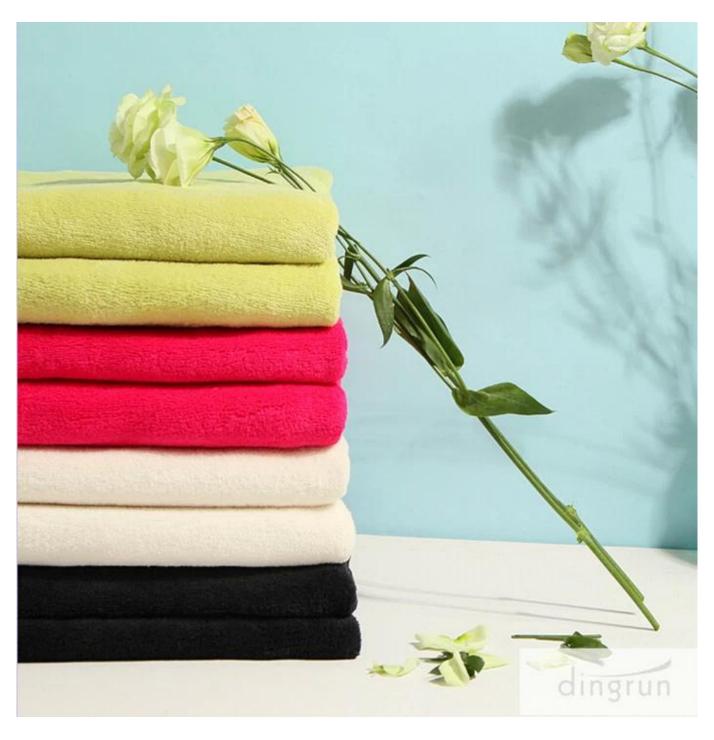

## **Detailed Information**

| Product name  | fashionable coral fleece blanket                                |
|---------------|-----------------------------------------------------------------|
| Material      | 100%polyester                                                   |
| Size          | 140*190CM,150*200CM,160*220cm,200*240cm, 220*240cm;             |
|               | or as your request                                              |
| Weight        | 1ply 200x240cm; 3kg to 5.5kg 2Ply 4.5kg to 10kg. Warp knitting  |
|               | density from 430GSM to 900GSM; Weft knittingdensity from        |
|               | 260GSM to 900GSM                                                |
| Color         | As customer's requests                                          |
| Logo          | Embroidery, printing or jacquard                                |
| feature       | Soft & plush, soft touch, durable, absorbency, antistatic, AZO- |
|               | free, color fastness                                            |
| Style         | Reactive printing                                               |
| Inner packing | 1pc/polybag,carton size:40*43*50 cm; GW/NW:16/15kg;Also         |
|               | according to customer's requests                                |
| Outer packing | Carton,bales packing                                            |
| MOQ           | 2,000pcs                                                        |