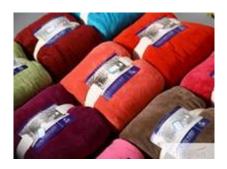

## **Detailed Information**

| Product name  | fashionable coral fleece blanket                                |
|---------------|-----------------------------------------------------------------|
| Material      | 100%polyester                                                   |
| Size          | 140*190CM,150*200CM,160*220cm,200*240cm, 220*240cm;             |
|               | or as your request                                              |
| Weight        | 1ply 200x240cm; 3kg to 5.5kg 2Ply 4.5kg to 10kg. Warp knitting  |
|               | density from 430GSM to 900GSM; Weft knittingdensity from        |
|               | 260GSM to 900GSM                                                |
| Color         | As customer's requests                                          |
| Logo          | Embroidery, printing or jacquard                                |
| feature       | Soft & plush, soft touch, durable, absorbency, antistatic, AZO- |
|               | free, color fastness                                            |
| Style         | Reactive printing                                               |
| Inner packing | 1pc/polybag,carton size:40*43*50 cm; GW/NW:16/15kg;Also         |
|               | according to customer's requests                                |
| Outer packing | Carton,bales packing                                            |
| MOQ           | 2,000pcs                                                        |