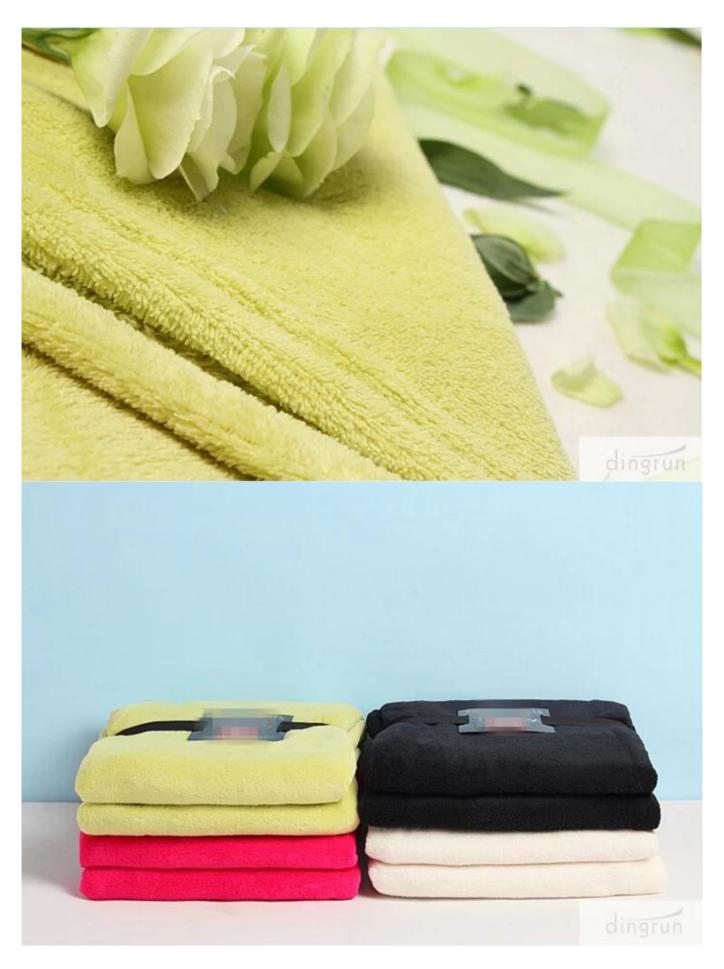

This fashionable coral fleece blanket will keep you cozy and comfortable during those biting cold nights.

The fashionable coral fleece blanket is wonderfully designed.

Made from 100%polyester, the super soft coral fleece blanket has a long life, meanwhile 100%polyester makes this super soft coral fleece blanket softer and warmer.

The soft coral fleece blanket feels extremely soft to touch, so you can huddle up inside this soft coral fleece blanket whenever you feel cold.

You can use this fashionable soft coral fleece blanket everywhere you want!