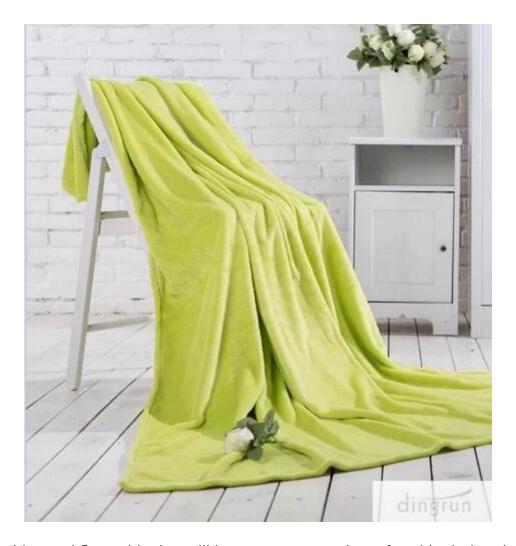

This fashionable coral fleece blanket will keep you cozy and comfortable during those biting cold nights.

The fashionable coral fleece blanket is wonderfully designed.

Made from 100%polyester, the super soft coral fleece blanket has a long life, meanwhile 100%polyester makes this super soft coral fleece blanket softer and warmer.

The soft coral fleece blanket feels extremely soft to touch, so you can huddle up inside this soft coral fleece blanket whenever you feel cold.

You can use this fashionable soft coral fleece blanket everywhere you want!