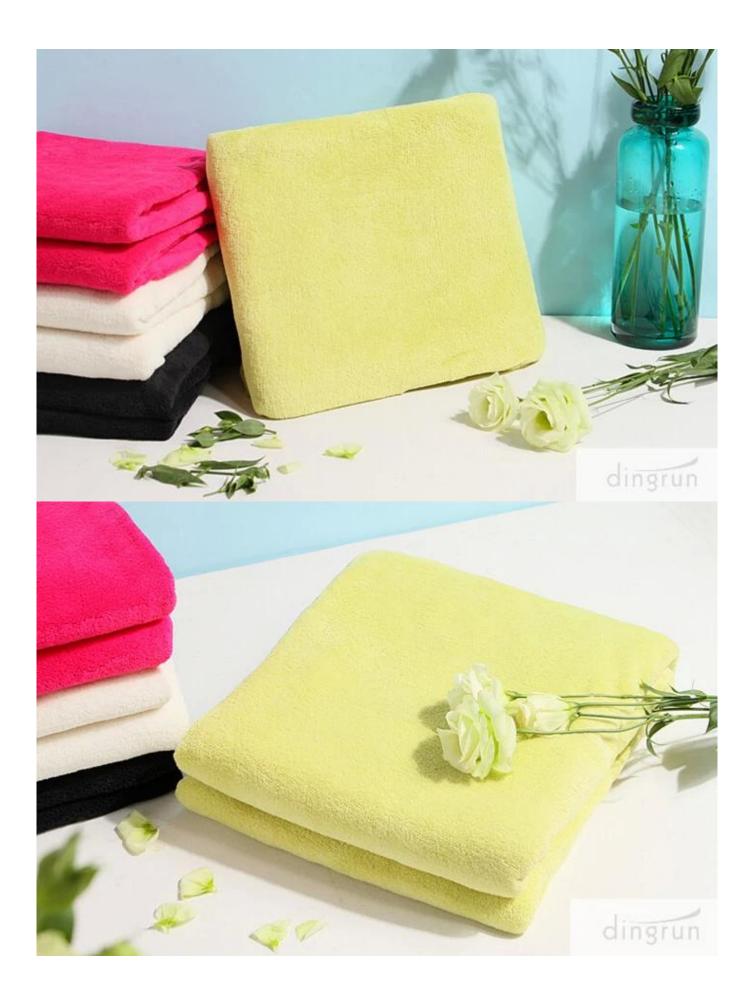

## **Detailed Information**

| Product name  | fashionable coral fleece blanket                                |
|---------------|-----------------------------------------------------------------|
| Material      | 100%polyester                                                   |
| Size          | 140*190CM,150*200CM,160*220cm,200*240cm, 220*240cm;             |
|               | or as your request                                              |
| Weight        | 1ply 200x240cm; 3kg to 5.5kg 2Ply 4.5kg to 10kg. Warp knitting  |
|               | density from 430GSM to 900GSM; Weft knittingdensity from        |
|               | 260GSM to 900GSM                                                |
| Color         | As customer's requests                                          |
| Logo          | Embroidery, printing or jacquard                                |
| feature       | Soft & plush, soft touch, durable, absorbency, antistatic, AZO- |
|               | free, color fastness                                            |
| Style         | Reactive printing                                               |
| Inner packing | 1pc/polybag,carton size:40*43*50 cm; GW/NW:16/15kg;Also         |
|               | according to customer's requests                                |
| Outer packing | Carton,bales packing                                            |
| MOQ           | 2,000pcs                                                        |