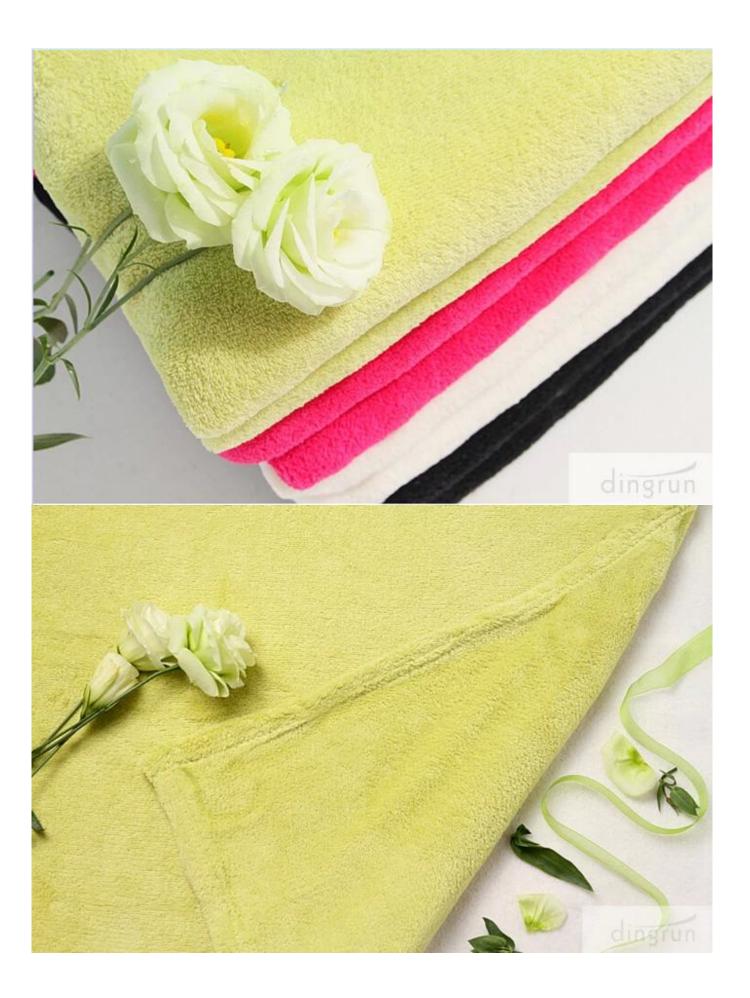

## **Detailed Information**

| Product name  | fashionable coral fleece blanket                                |
|---------------|-----------------------------------------------------------------|
| Material      | 100%polyester                                                   |
| Size          | 140*190CM,150*200CM,160*220cm,200*240cm, 220*240cm;             |
|               | or as your request                                              |
| Weight        | 1ply 200x240cm; 3kg to 5.5kg 2Ply 4.5kg to 10kg. Warp knitting  |
|               | density from 430GSM to 900GSM; Weft knittingdensity from        |
|               | 260GSM to 900GSM                                                |
| Color         | As customer's requests                                          |
| Logo          | Embroidery, printing or jacquard                                |
| feature       | Soft & plush, soft touch, durable, absorbency, antistatic, AZO- |
|               | free, color fastness                                            |
| Style         | Reactive printing                                               |
| Inner packing | 1pc/polybag,carton size:40*43*50 cm; GW/NW:16/15kg;Also         |
|               | according to customer's requests                                |
| Outer packing | Carton,bales packing                                            |
| MOQ           | 2,000pcs                                                        |