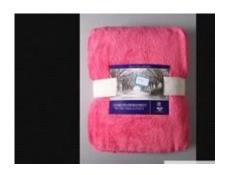

## super soft coral fleece blanket

coral fleece blanket

soft coral fleece blanket

**Print Flannel Blanket** 

This fashionable coral fleece blanket will keep you cozy and comfortable during those biting cold nights.

The fashionable coral fleece blanket is wonderfully designed.

Made from 100%polyester, the super soft coral fleece blanket has a long life, meanwhile 100%polyester makes this super soft coral fleece blanket softer and warmer.

The soft coral fleece blanket feels extremely soft to touch, so you can huddle up inside this soft coral fleece blanket whenever you feel cold.

You can use this fashionable soft coral fleece blanket everywhere you want!