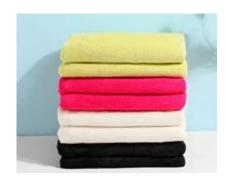

## **Detailed Information**

| Product name  | fashionable coral fleece blanket                                |
|---------------|-----------------------------------------------------------------|
| Material      | 100%polyester                                                   |
| Size          | 140*190CM,150*200CM,160*220cm,200*240cm, 220*240cm;             |
|               | or as your request                                              |
| Weight        | 1ply 200x240cm; 3kg to 5.5kg 2Ply 4.5kg to 10kg. Warp knitting  |
|               | density from 430GSM to 900GSM; Weft knittingdensity from        |
|               | 260GSM to 900GSM                                                |
| Color         | As customer's requests                                          |
| Logo          | Embroidery, printing or jacquard                                |
| feature       | Soft & plush, soft touch, durable, absorbency, antistatic, AZO- |
|               | free, color fastness                                            |
| Style         | Reactive printing                                               |
| Inner packing | 1pc/polybag,carton size:40*43*50 cm; GW/NW:16/15kg;Also         |
|               | according to customer's requests                                |
| Outer packing | Carton,bales packing                                            |
| MOQ           | 2,000pcs                                                        |