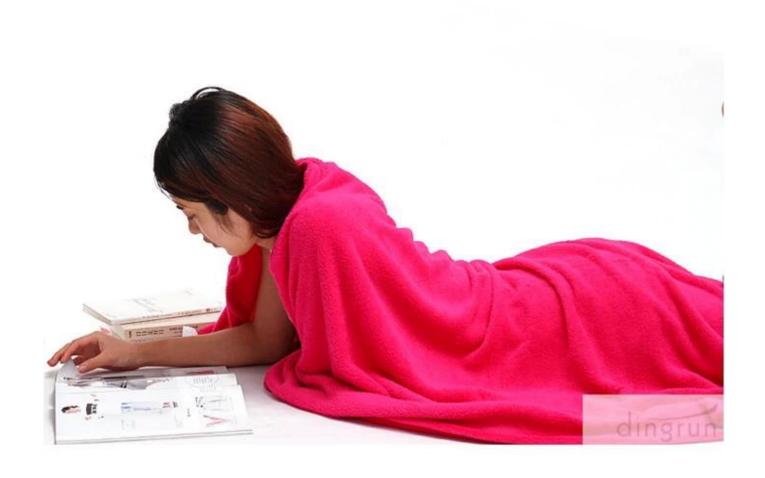

This fashionable coral fleece blanket will keep you cozy and comfortable during those biting cold nights.

The fashionable coral fleece blanket is wonderfully designed.

Made from 100%polyester, the super soft coral fleece blanket has a long life, meanwhile 100%polyester makes this super soft coral fleece blanket softer and warmer.

The soft coral fleece blanket feels extremely soft to touch, so you can huddle up inside this soft coral fleece blanket whenever you feel cold.

You can use this fashionable soft coral fleece blanket everywhere you want!