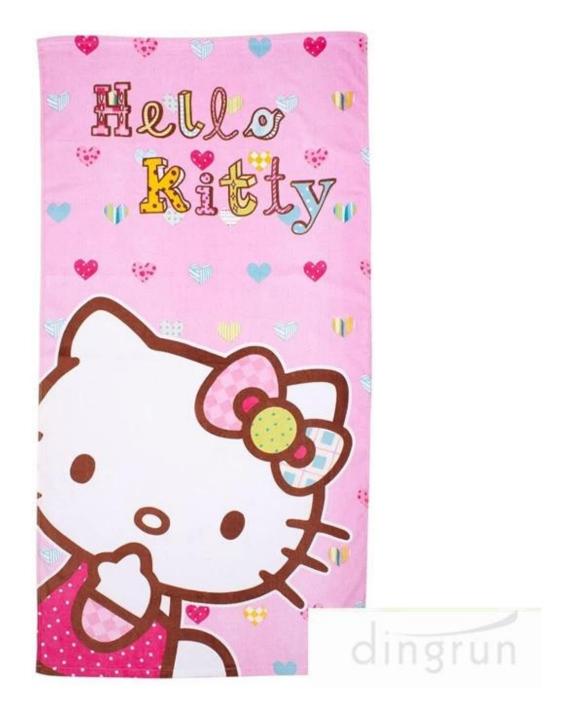

**Detailed Images** 

Beach Towel Care Instructions: Machine wash Great For the Pool, Bath, Beach, or even as a Gift.

Great Quality Extra Large Plush Heavyweight Beach Towel.

The towel is the most convenient and comfortable solution to your sun related concerns and desires.