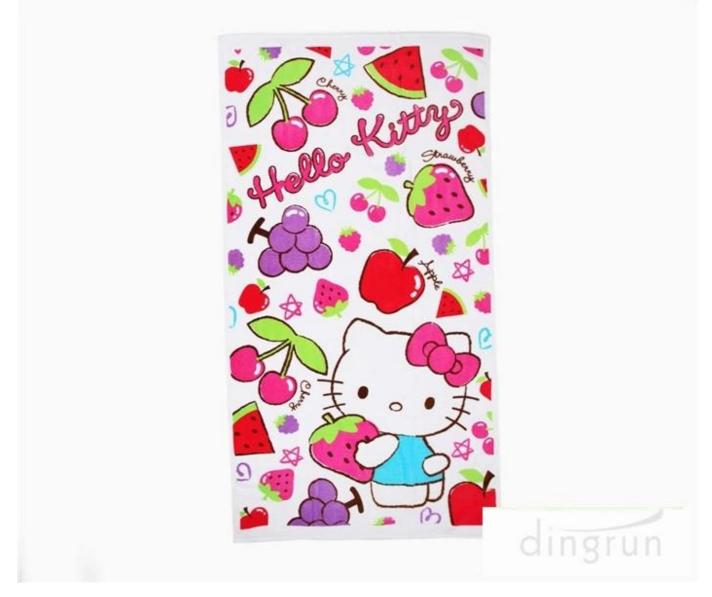

**Detailed Images** 

Beach Towel Care Instructions: Machine wash Great For the Pool, Bath, Beach, or even as a Gift.

Great Quality Extra Large Plush Heavyweight Beach Towel.

The towel is the most convenient and comfortable solution to your sun related concerns and desires.