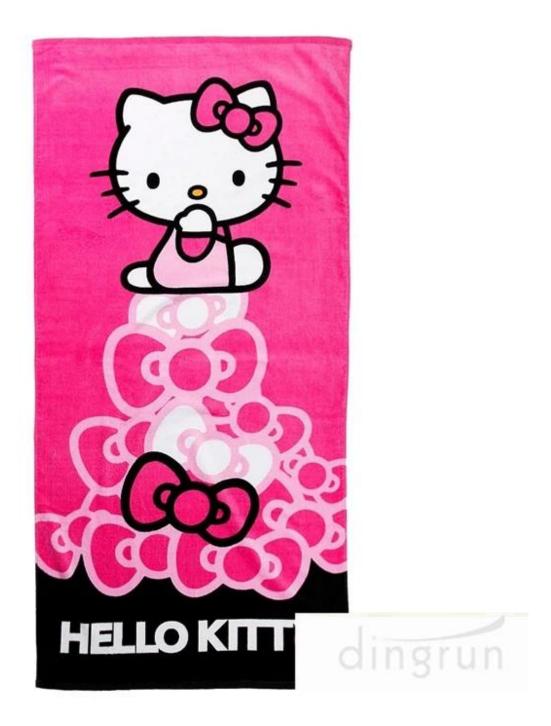

**Detailed Images** 

Beach Towel Care Instructions: Machine wash Great For the Pool, Bath, Beach, or even as a Gift.

Great Quality Extra Large Plush Heavyweight Beach Towel.

The towel is the most convenient and comfortable solution to your sun related concerns and desires.