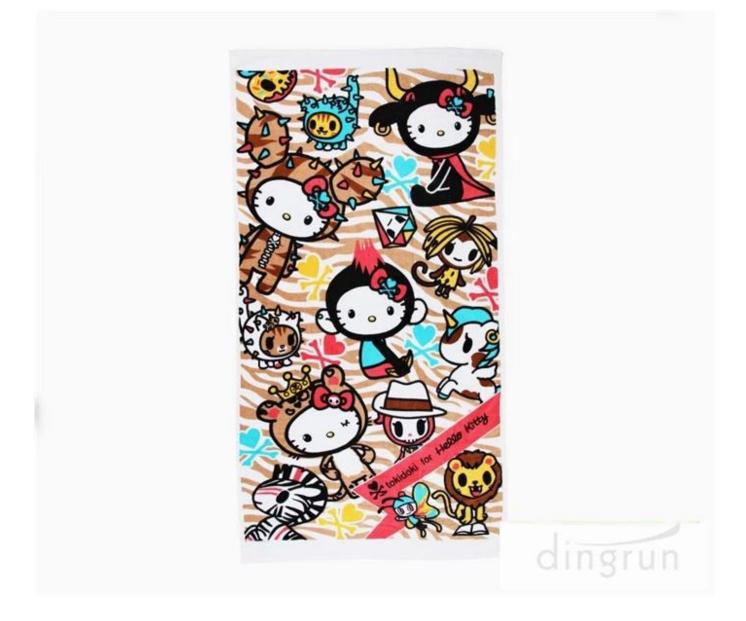

**Detailed Images** 

Beach Towel Care Instructions: Machine wash Great For the Pool, Bath, Beach, or even as a Gift.

Great Quality Extra Large Plush Heavyweight Beach Towel.

The towel is the most convenient and comfortable solution to your sun related concerns and desires.