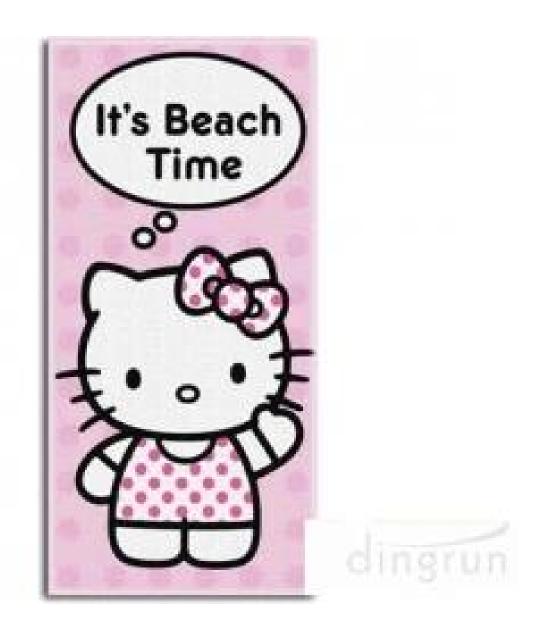

Some designs of Hello Kitty beach towel:

This hello kitty beach towel is ideal for home use, to take swimming or to take to the beach. 100%cotton.

This is a kind of velvet reactive printed towel. Machine washable at 40C and can be tumble dried.