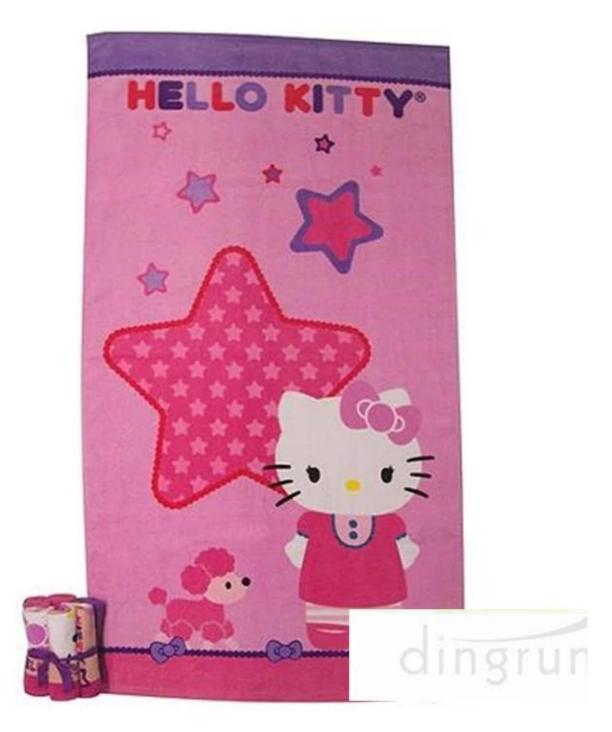

Some designs of Hello Kitty beach towel:

This hello kitty beach towel is ideal for home use, to take swimming or to take to the beach. 100%cotton.

This is a kind of velvet reactive printed towel. Machine washable at 40C and can be tumble dried.