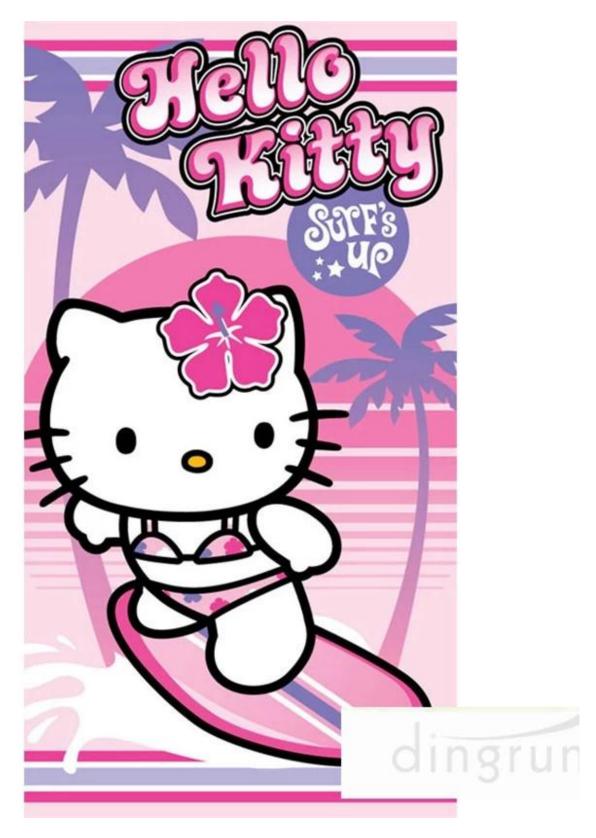

Some designs of Hello Kitty beach towel:

This hello kitty beach towel is ideal for home use, to take swimming or to take to the beach. 100%cotton.

This is a kind of velvet reactive printed towel. Machine washable at 40C and can be tumble dried.