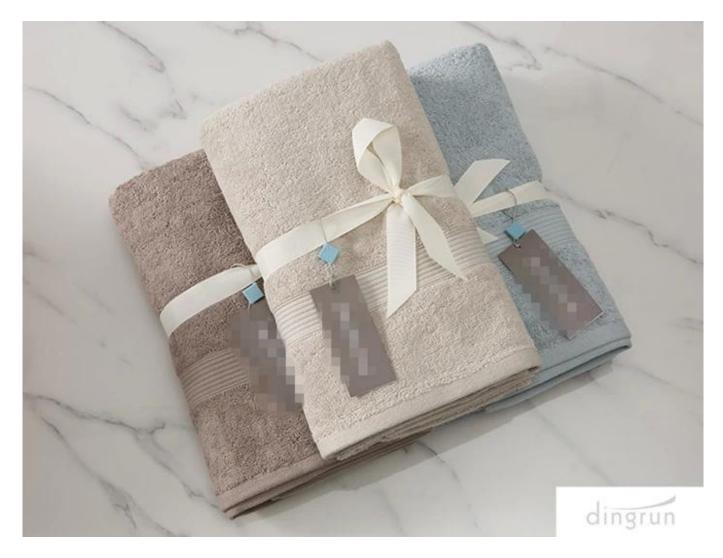

## **Detailed information**

| Product name  | luxury hotel towel set                                                                                               |
|---------------|----------------------------------------------------------------------------------------------------------------------|
| Material      | 100%cotton                                                                                                           |
| Size          | 60X120cm,70X140cm,30"X60", 80X160cm, 100X180cm,or as your request                                                    |
| Weight        | 290gsm500gsm, 260g, 280g, 300g, 350g, 370g, 450g from light weight for cheap market to big weight for luxury market. |
| Color         | as your pantone color                                                                                                |
| Logo          | Embroidery, printing or jacquard                                                                                     |
| feature       | Soft & plush, soft touch, durable, absorbency, antistatic, AZO-free, color fastness                                  |
| Style         | Reactive printing, Embroidery or jacquard                                                                            |
| Inner packing | 1pc/polybag,carton size:40*43*50 cm; GW/NW:16/15kg;Also according to customer's requests                             |
| Outer packing | Carton,bales packing                                                                                                 |
| MOQ           | 2,000pcs                                                                                                             |

Recommended product

high quality hotel towel set

soft towel

Suit hotel towel

jacquard towel