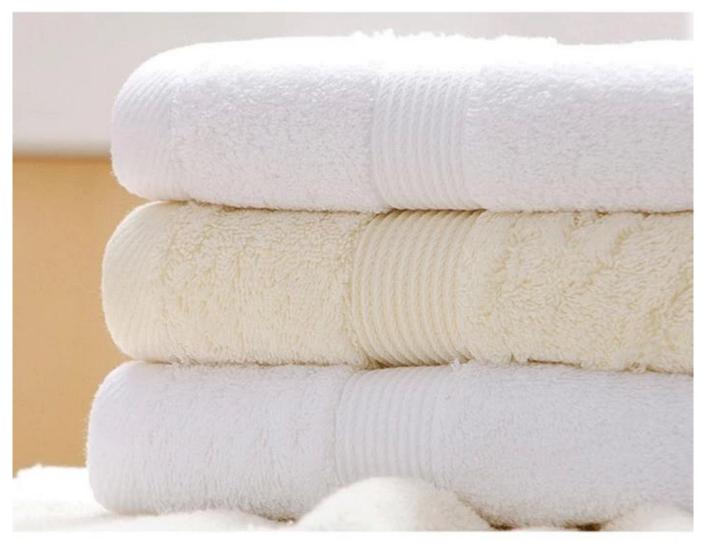

100%cotton soft &confortable

dingrun

This luxury hotel towel set is the ideal towel to have for personal use, or for guests. That plush feel, soft textures, and larger sizes make the hotel styles of towels desirable to own.

## **Product detail**

high quality cotton -- soft, confortable

We are the  $\underline{\text{China towel supplier}}$ , we have a lot of experience of making hotel towels, please click here, more products of our  $\underline{\text{hotel towel}}$ .