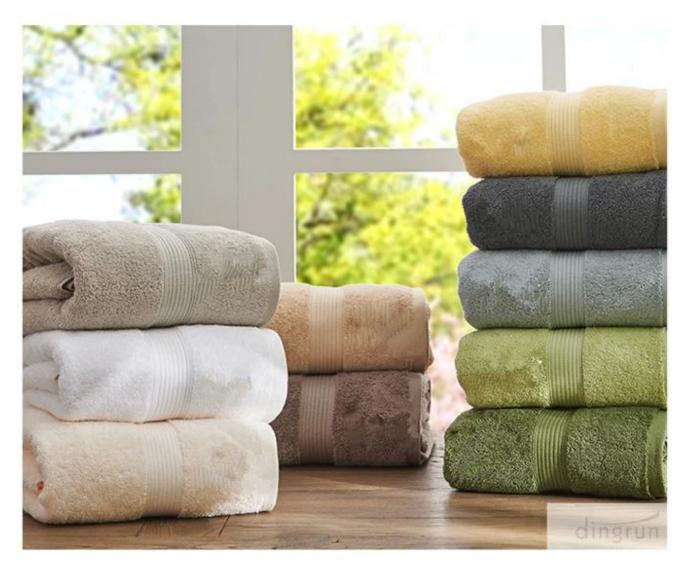

## **Detailed information**

| Product name  | luxury hotel towel set                                                                                               |
|---------------|----------------------------------------------------------------------------------------------------------------------|
| Material      | 100%cotton                                                                                                           |
| Size          | 60X120cm,70X140cm,30"X60", 80X160cm, 100X180cm,or as your request                                                    |
| Weight        | 290gsm500gsm, 260g, 280g, 300g, 350g, 370g, 450g from light weight for cheap market to big weight for luxury market. |
| Color         | as your pantone color                                                                                                |
| Logo          | Embroidery, printing or jacquard                                                                                     |
| feature       | Soft & plush, soft touch, durable, absorbency, antistatic, AZO-free, color fastness                                  |
| Style         | Reactive printing, Embroidery or jacquard                                                                            |
| Inner packing | 1pc/polybag,carton size:40*43*50 cm; GW/NW:16/15kg;Also according to customer's requests                             |
| Outer packing | Carton,bales packing                                                                                                 |
| MOQ           | 2,000pcs                                                                                                             |