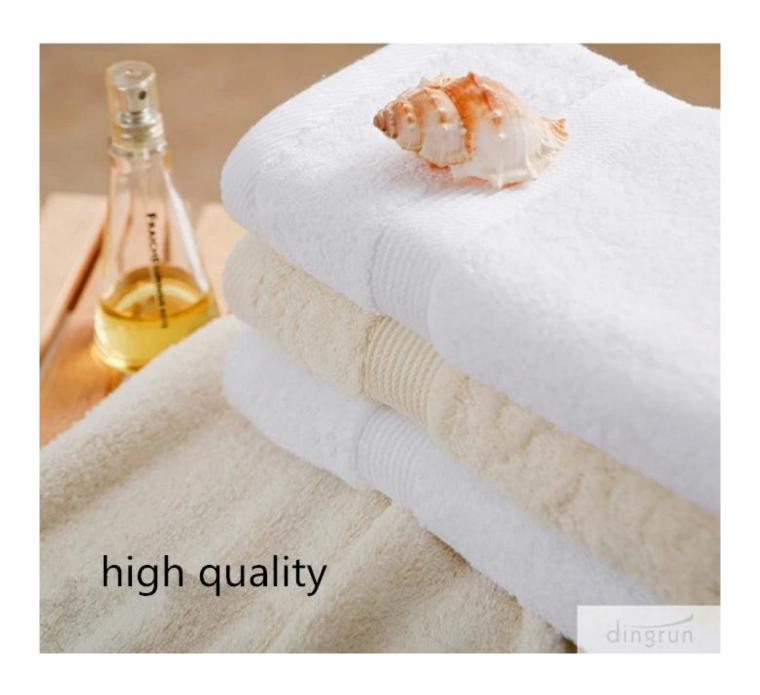

100%cotton soft &confortable

dingrun

This luxury hotel towel set is the ideal towel to have for personal use, or for guests. That plush feel, soft textures, and larger sizes make the hotel styles of towels desirable to own.

## **Product detail**

high quality cotton -- soft, confortable

We are the  $\underline{\text{China towel supplier}}$ , we have a lot of experience of making hotel towels, please click here, more products of our  $\underline{\text{hotel towel}}$ .