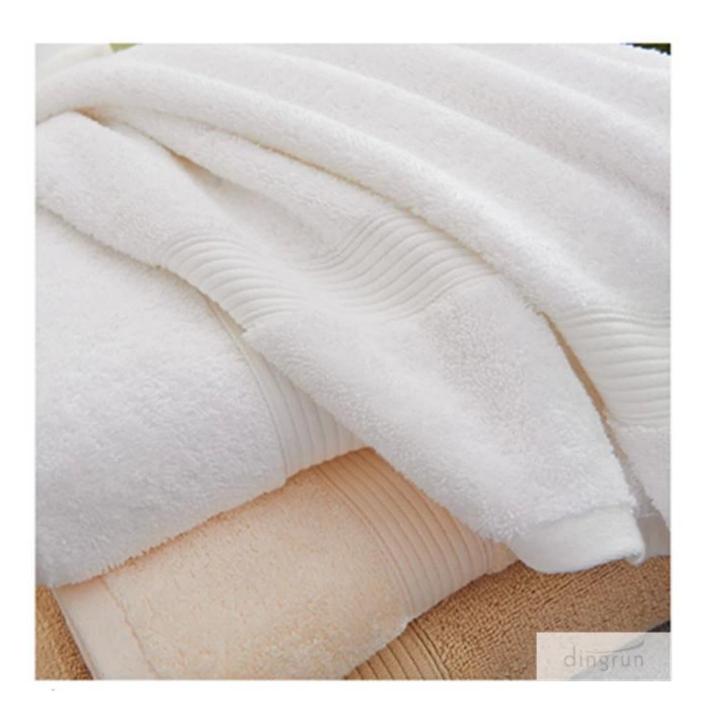

100%cotton soft &confortable

dingrun

This luxury hotel towel set is the ideal towel to have for personal use, or for guests. That plush feel, soft textures, and larger sizes make the hotel styles of towels desirable to own.

## **Product detail**

high quality cotton -- soft, confortable

We are the  $\underline{\text{China towel supplier}}$ , we have a lot of experience of making hotel towels, please click here, more products of our  $\underline{\text{hotel towel}}$ .