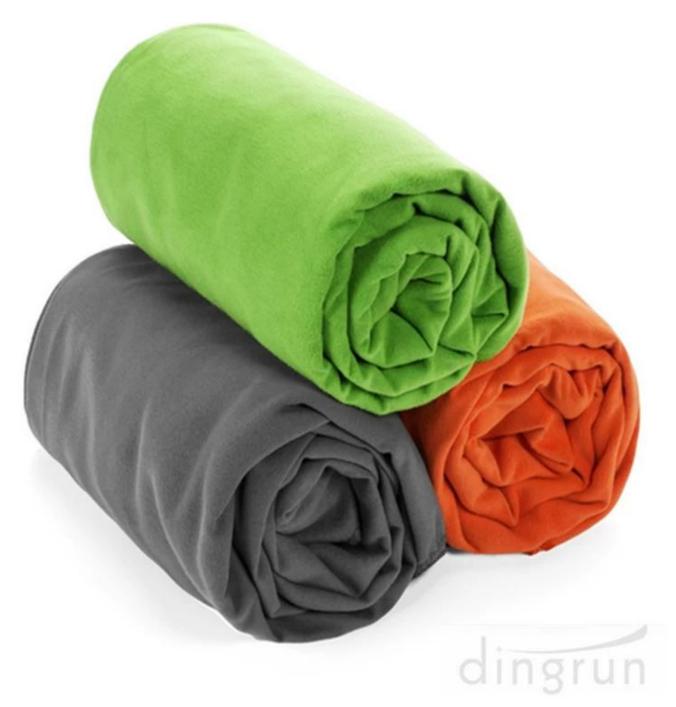

polyester suede microfiber travel towel. The towel shown is made of the finest quality, 100% Polyester. It is super absorbent.

polyester suede microfiber travel towel. Machine wash, tumble dry. Perfect for the beach, the pool or bath time!

This kind of beach towel is very fashion and popular all around the world!polyester suede microfiber travel towel are an fashion ICON now!

If you are interested in our products, please feel free to contact us!!