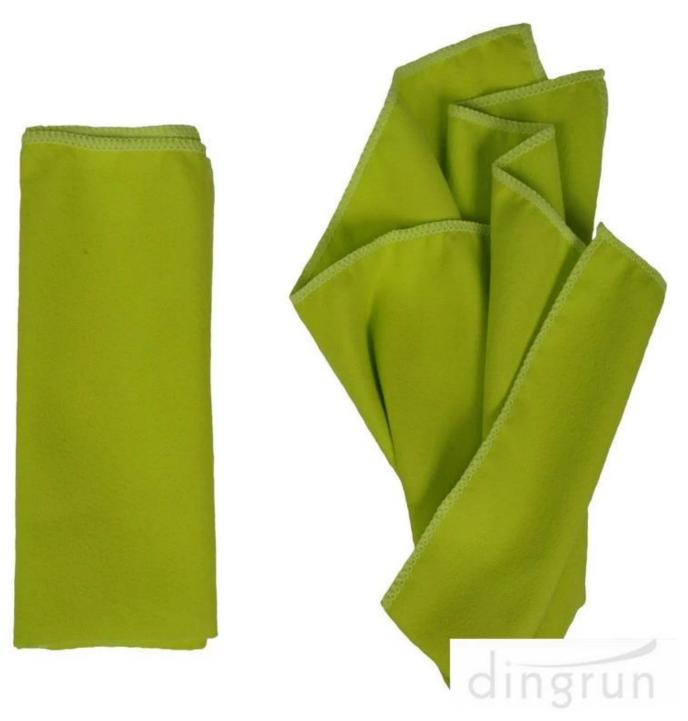

polyester suede microfiber travel towel. The towel shown is made of the finest quality, 100% Polyester. It is super absorbent.

polyester suede microfiber travel towel. Machine wash, tumble dry. Perfect for the beach, the pool or bath time!

This kind of beach towel is very fashion and popular all around the world!polyester suede microfiber travel towel are an fashion ICON now!

If you are interested in our products, please feel free to contact us!!