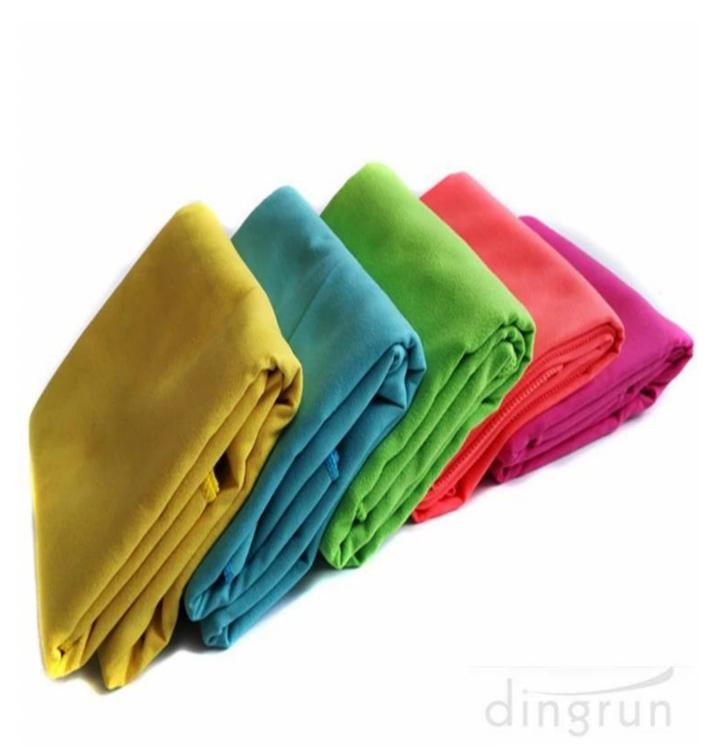

## **Detailed information**

| Product name  | polyester suede microfiber travel towel                                               |
|---------------|---------------------------------------------------------------------------------------|
| Material      | Polyester                                                                             |
| Size          | 70cmX140cm                                                                            |
| Weight        | 200GSM-400GSM                                                                         |
| Color         | As customer's requests                                                                |
| Logo          | printing                                                                              |
| feature       | Soft and plush, soft touch, durable, absorbency, antistatic, AZO-free, color fastness |
| delivery time | 20-40 days                                                                            |
| Inner packing | 1pc/polybag,;Also according to customer's requests                                    |
| Outer packing | Carton,bales packing                                                                  |
| MOQ           | 2,000pcs                                                                              |

This kind of beach towel is very fashion and popular all around the world!polyester suede microfiber travel towel are an fashion ICON now!

If you are interested in our products, please feel free to contact us!!