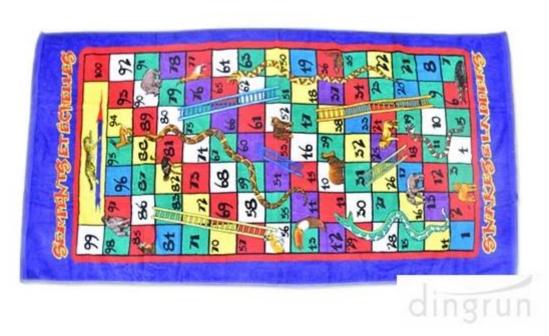

reactive printed game towel for beach. The towel shown is made of the finest quality, 100% cotton. It is fiber reactive velvet and retains it's vivid colors after repeated washing. The actual towel is more vibrant than what you are seeing.

reactive printed game towel for beach. Machine wash, tumble dry. Perfect for the beach, the pool or bath time!

This kind of beach towel is very fashion and popular all around the world!reactive printed game towel is an fashion ICON now!