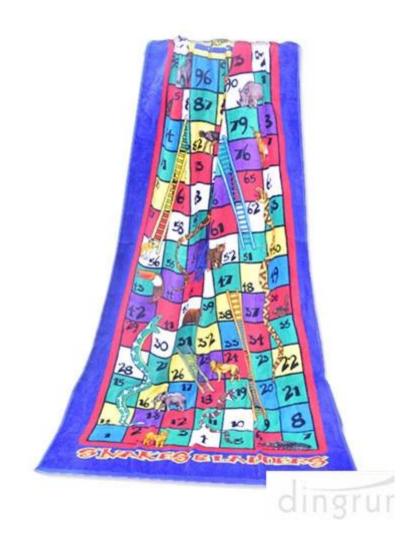

reactive printed game towel for beach. The towel shown is made of the finest quality, 100% cotton. It is fiber reactive velvet and retains it's vivid colors after repeated washing. The actual towel is more vibrant than what you are seeing.

reactive printed game towel for beach. Machine wash, tumble dry. Perfect for the beach, the pool or bath time!

This kind of beach towel is very fashion and popular all around the world!reactive printed game towel is an fashion ICON now!