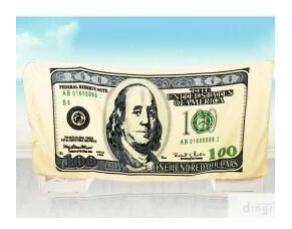

## money beach towel

printed beach towel

beach towel

personalized beach towel

reactive printed game towel for beach. The towel shown is made of the finest quality, 100% cotton. It is fiber reactive velvet and retains it's vivid colors after repeated washing. The actual towel is more vibrant than what you are seeing.

reactive printed game towel for beach. Machine wash, tumble dry. Perfect for the beach, the pool or bath time!

This kind of beach towel is very fashion and popular all around the world!reactive printed game towel is an fashion ICON now!