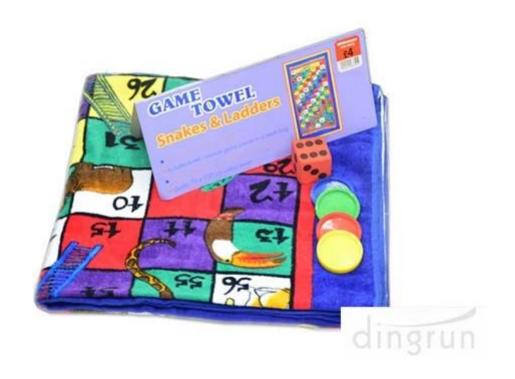

reactive printed game towel for beach. The towel shown is made of the finest quality, 100% cotton. It is fiber reactive velvet and retains it's vivid colors after repeated washing. The actual towel is more vibrant than what you are seeing.

reactive printed game towel for beach. Machine wash, tumble dry. Perfect for the beach, the pool or bath time!

This kind of beach towel is very fashion and popular all around the world!reactive printed game towel is an fashion ICON now!