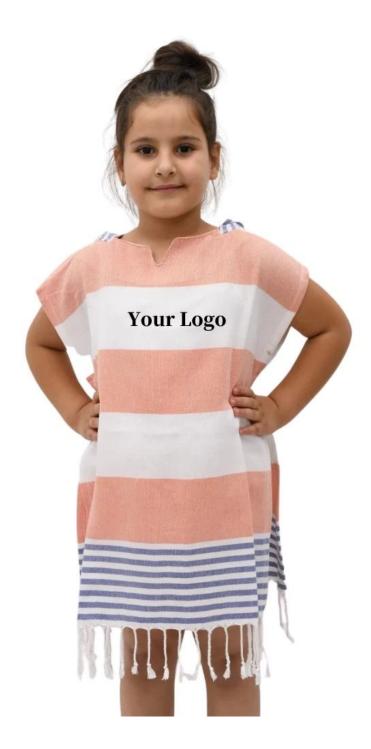

### Product picture:

## Skin friendly and soft

Skin-friendly soft color woven cotton fabric

Hand-made tassels Colorful stripes matching Break the conventional design

to increase the personality

### **Product Information**

Hand made tassels

Comfortable and soft, absorbent, Non-stick sand

Eco-friendly color woven recyclable cotton, non-fading

Two types of tassels available

We produce all kinds of bathrobe, bath mat, towel, facet, hair towel, blanket, mattress, pool towel, bed sheet, pillow case.