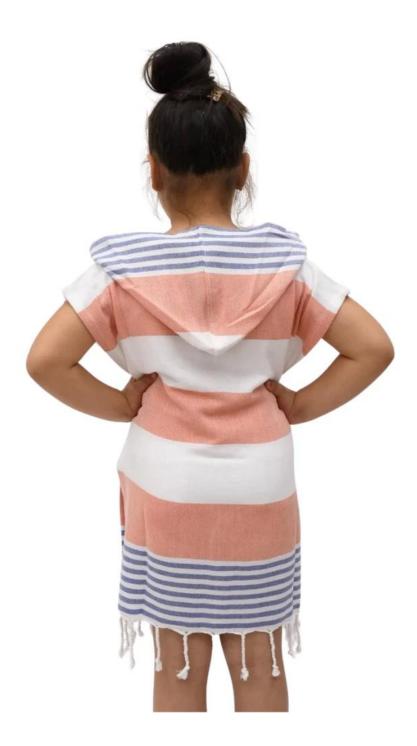

### Product picture:

## Skin friendly and soft

Skin-friendly soft color woven cotton fabric

Hand-made tassels Colorful stripes matching Break the conventional design

to increase the personality

### **Product Information**

Hand made tassels

Comfortable and soft, absorbent, Non-stick sand

Eco-friendly color woven recyclable cotton, non-fading

Two types of tassels available

We produce all kinds of bathrobe, bath mat, towel, facet, hair towel, blanket, mattress, pool towel, bed sheet, pillow case.