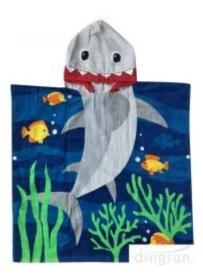

|
| Altro                     | Customized, OEM, ODM                                                                              |

### Product picture:













# Size selection



## Skin friendly and soft

Skin-friendly soft color woven cotton fabric

Hand-made tassels Colorful stripes matching Break the conventional design

to increase the personality

### **Product Information**



Hand made tassels



Comfortable and soft, absorbent, Non-stick sand



Eco-friendly color woven recyclable cotton, non-fading

Two types of tassels available

We produce all kinds of bathrobe, bath mat, towel, facet, hair towel, blanket, mattress, pool towel, bed sheet, pillow case.

#### **Recommend product**





manufacturers of printing poncho towel adult poncho factory





wholesale baby bathrobe baby towel with hood

#### **Packing and shipping**

1.1pc / polybag, 36pcs / ctn; we can also pack the goods as special requirement.

2. Payment terms: T / T  $\square$  L / C, we will start producing your goods after receiving your 30% payment in advance. And we will ship the goods upon receipt of the 70% balance.

3. Shipping by sea or air depends on customer's requests.

#### <mark>I nostri servizi</mark>

1. Quick response within 12 hours.

2. We can offer premium quality, competitive price, prompt delivery and low minimum orders.

3.To meet children's demand as much as possible soft touch, anti-filling, fade.

4.Can pass SGS, intertek test, OEKO 100 standard.

- 5. OEM welcome.
- 6. Free samples are available.
- 7. Eco-friendly, AZO-free. NO cadmium, anti-