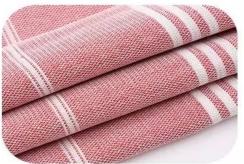

## Skin friendly and soft

Skin-friendly soft color woven cotton fabric

Hand-made tassels Colorful stripes matching Break the conventional design

to increase the personality

### **Product Information**

Hand made tassels

Comfortable and soft, absorbent, Non-stick sand

Eco-friendly color woven recyclable cotton, non-fading

Two types of tassels available

We produce all kinds of bathrobe, bath mat, towel, facet, hair towel, blanket, mattress, pool towel, bed sheet, pillow case.