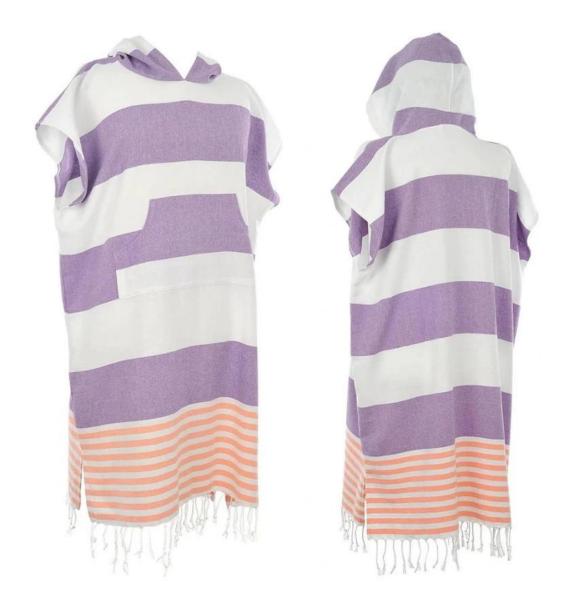

| 100 pieces per design. But we can do a small custom order according to your specific situation.   |
| pacchetto                 | wash care label, color paper card, opp bag, PVC bag and so on, according to customer requirements |
| scatola di<br>cartone     | Carton: 50 * 40 * 48cm / 20pcs / carton                                                           |
| Porto di carico           | Shenzhen or Shanghai or Wuhan.                                                                    |
| Scadenza di<br>pagamento  | TT (30% deposit, 70% balance against BL copy) or LC at sight                                      |
| Altro                     | Customized, OEM, ODM                                                                              |

### Product picture:













# Size selection



## Skin friendly and soft

Skin-friendly soft color woven cotton fabric

Hand-made tassels Colorful stripes matching Break the conventional design

to increase the personality

### **Product Information**



Hand made tassels



Comfortable and soft, absorbent, Non-stick sand



Eco-friendly color woven recyclable cotton, non-fading

Two types of tassels available

We produce all kinds of bathrobe, bath mat, towel, facet, hair towel, blanket, mattress, pool towel, bed sheet, pillow case.

#### **Recommend product**





manufacturers of printing poncho towel adult poncho factory





wholesale baby bathrobe baby towel with hood

#### **Packing and shipping**

1.1pc / polybag, 36pcs / ctn; we can also pack the goods as special requirement.

2. Payment terms: T / T  $\s