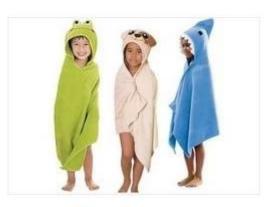

|
| Altro                     | Customized, OEM, ODM                                                                              |

### Product picture:













# Size selection



## Skin friendly and soft

Skin-friendly soft color woven cotton fabric

Hand-made tassels Colorful stripes matching Break the conventional design

to increase the personality

### **Product Information**



Hand made tassels



Comfortable and soft, absorbent, Non-stick sand



Eco-friendly color woven recyclable cotton, non-fading

Two types of tassels available

We produce all kinds of bathrobe, bath mat, towel, facet, hair towel, blanket, mattress, pool towel, bed sheet, pillow case.

#### **Recommend product**





manufacturers of printing poncho towel adult poncho factory





wholesale baby bathrobe baby towel with hood

#### **Packing and shipping**

1.1pc / polybag, 36pcs / ctn; we can also pack the goods as special requirement.

2. Payment terms: T / T  $\square$  L / C, we will start producing your goods after receiving your 30% payment in advance. And we will ship the goods upon receipt of the 70% balance.

3. Shipping by sea or air depends on customer's requests.

#### <mark>I nostri servizi</mark>

1. Quick response within 12 hours.

2. We can offer premium quality, competitive price, prompt delivery and low minimum orders.

3.To meet children's demand as much as possible soft touch, anti-filling, fade.

4.Can pass SGS, intertek test, OEKO 100 standard.

- 5. OEM welcome.
- 6. Free samples are available.
- 7. Eco-friendly, AZO-free. NO cadmium, anti-mo