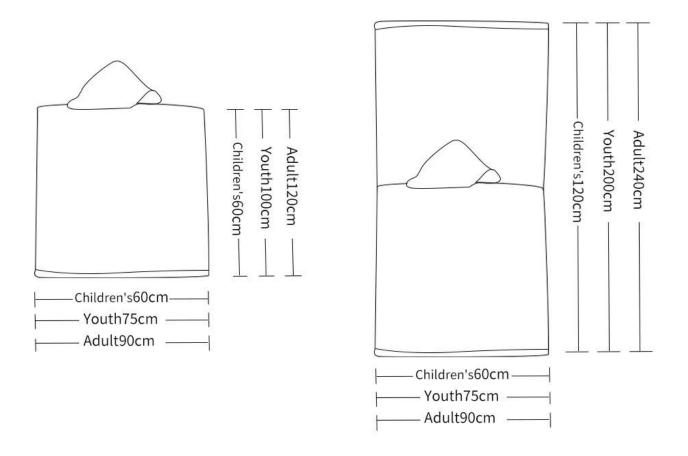

# Size selection

#### Informazioni dettagliate

| Materiale                 | cotone                                                                                            |
|---------------------------|---------------------------------------------------------------------------------------------------|
| Misurare                  | Children's 60x60CM (210g/PC)<br>Youth 100x75CM (400g/PC)<br>Adult 120x90CM (550g/PC)              |
| ll peso                   | 200gsm                                                                                            |
| Colore                    | Reactive printing from 1 to 12 colors and CMYK printing and digital printing                      |
| utilizzo                  | perfect for beach, surfing, home, hotel, travel and gift and so on.                               |
| Mercato                   | Our main market is Europe, North America and South America, Australia, etc.                       |
| Tempo di<br>campionamento | 10-15 days depend on the design                                                                   |
| Production<br>times       | 25-30 days depend on the bulk quantity                                                            |
| MOQ.                      | 100 pieces per design. But we can do a small custom order according to your specific situation.   |
| pacchetto                 | wash care label, color paper card, opp bag, PVC bag and so on, according to customer requirements |
| scatola di<br>cartone     | Carton: 50 * 40 * 48cm / 20pcs / carton                                                           |
| Porto di carico           | Shenzhen or Shanghai or Wuhan.                                                                    |
| Scadenza di<br>pagamento  | TT (30% deposit, 70% balance against BL copy) or LC at sight                                      |
| Altro                     | Customized, OEM, ODM                                                                              |