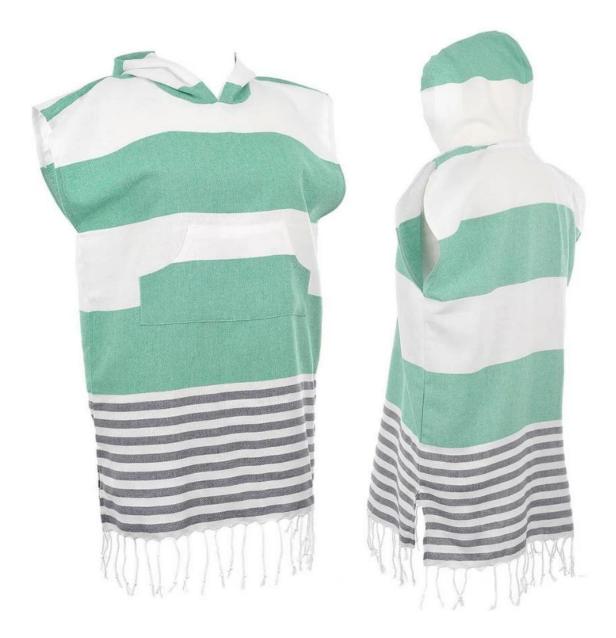

| 100 pieces per design. But we can do a small custom order according to your specific situation.   |
| pacchetto                 | wash care label, color paper card, opp bag, PVC bag and so on, according to customer requirements |
| scatola di<br>cartone     | Carton: 50 * 40 * 48cm / 20pcs / carton                                                           |
| Porto di carico           | Shenzhen or Shanghai or Wuhan.                                                                    |
| Scadenza di<br>pagamento  | TT (30% deposit, 70% balance against BL copy) or LC at sight                                      |
| Altro                     | Customized, OEM, ODM                                                                              |

### Product picture:













# Size selection



## Skin friendly and soft

Skin-friendly soft color woven cotton fabric

Hand-made tassels Colorful stripes matching Break the conventional design

to increase the personality

### **Product Information**



Hand made tassels



Comfortable and soft, absorbent, Non-stick sand



Eco-friendly color woven recyclable cotton, non-fading

Two types of tassels available

We produce all kinds of bathrobe, bath mat, towel, facet, hair towel, blanket, mattress, pool towel, bed sheet, pillow case.

#### **Recommend product**





manufacturers of printing poncho towel adult poncho factory





wholesale baby bathrobe baby towel with hood

#### **Packing and shipping**

1.1pc / polybag, 36pcs / ctn; we can also pack the goods as special requirement.

2. Payment terms: T / T  $