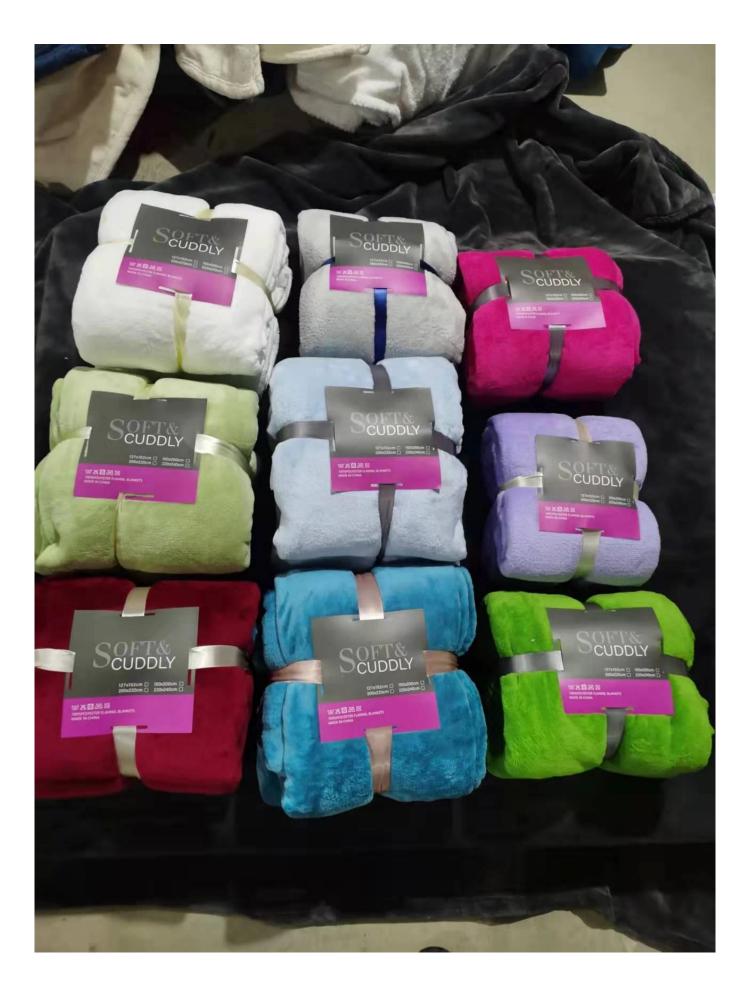

## colored coral fleece blanket warm coral fleece blanket

## fashionable coral fleece blanket super soft coral fleece blanket

## Informazioni dettagliate

| Nome del prodotto | Cheap Price wholesale King Size Queen Sized Flannel Fleece      |
|-------------------|-----------------------------------------------------------------|
|                   | Blanket                                                         |
| Materiale         | 100% poliestere                                                 |
| Dimensione        | 140*190CM,150*200CM,160*220cm,200*240cm, 220*240cm; or          |
|                   | as your request                                                 |
| Peso              | 240gsm                                                          |
| Colore            | As customer's requests                                          |
| Logo              | Embroidery, printing or jacquard                                |
| caratteristica    | Soft & plush, soft touch, durable, absorbency, antistatic, AZO- |
|                   | free, color fastness                                            |
| Stile             | Reactive printing, Embroidery or jacquard                       |
| Inner packing     | 1pc/polybag,carton size:40*43*50 cm; GW/NW:16/15kg;Also         |
|                   | according to customer's requests                                |
| Outer packing     | Carton,bales packing                                            |
| MOQ.              | 2,000pcs                                                        |