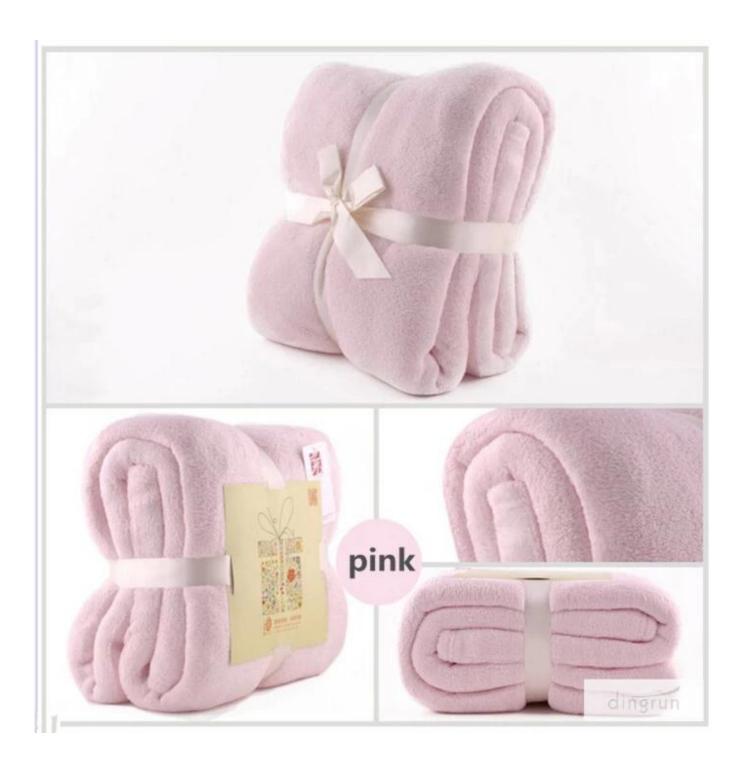

## colored coral fleece blanket warm coral fleece blanket

## fashionable coral fleece blanket super soft coral fleece blanket

The soft coral fleece blanket will keep you cozy and comfortable during those biting cold nights.

Made from 100%polyester, the soft coral fleece blanket has a long life, meanwhile 100%polyester makes this warm coral fleece blanket softer and warmer.