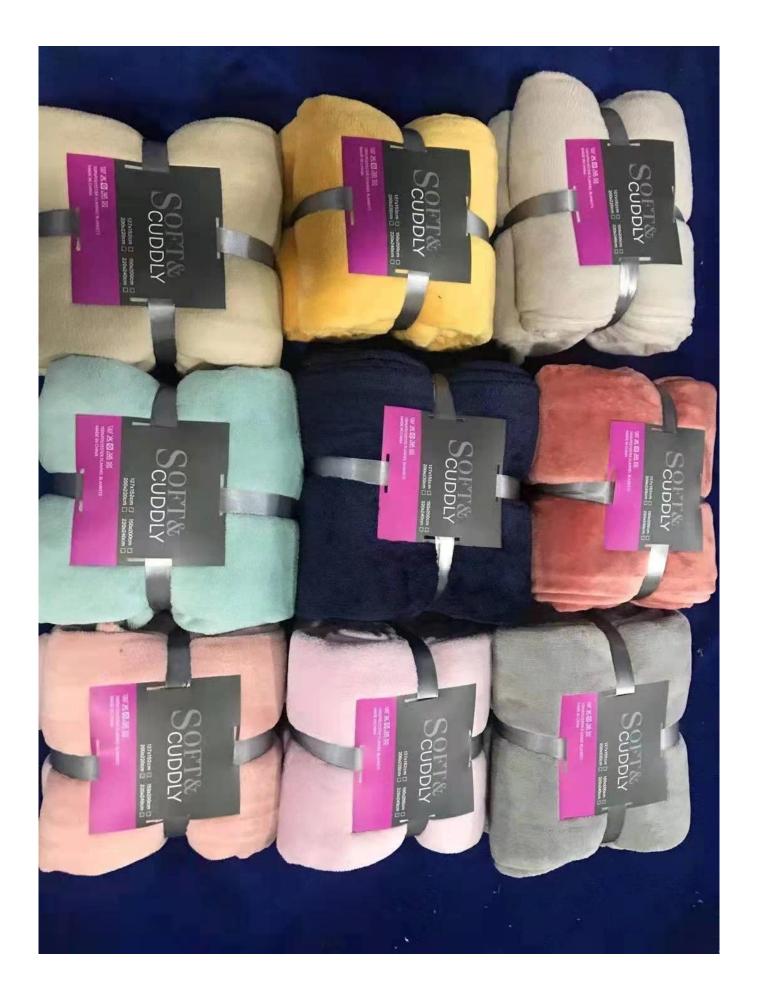

## colored coral fleece blanket warm coral fleece blanket

## fashionable coral fleece blanket super soft coral fleece blanket

## Informazioni dettagliate

| Nome del prodotto | Cheap Price wholesale King Size Queen Sized Flannel Fleece      |
|-------------------|-----------------------------------------------------------------|
|                   | Blanket                                                         |
| Materiale         | 100% poliestere                                                 |
| Dimensione        | 140*190CM,150*200CM,160*220cm,200*240cm, 220*240cm; or          |
|                   | as your request                                                 |
| Peso              | 240gsm                                                          |
| Colore            | As customer's requests                                          |
| Logo              | Embroidery, printing or jacquard                                |
| caratteristica    | Soft & plush, soft touch, durable, absorbency, antistatic, AZO- |
|                   | free, color fastness                                            |
| Stile             | Reactive printing, Embroidery or jacquard                       |
| Inner packing     | 1pc/polybag,carton size:40*43*50 cm; GW/NW:16/15kg;Also         |
|                   | according to customer's requests                                |
| Outer packing     | Carton,bales packing                                            |
| MOQ.              | 2,000pcs                                                        |