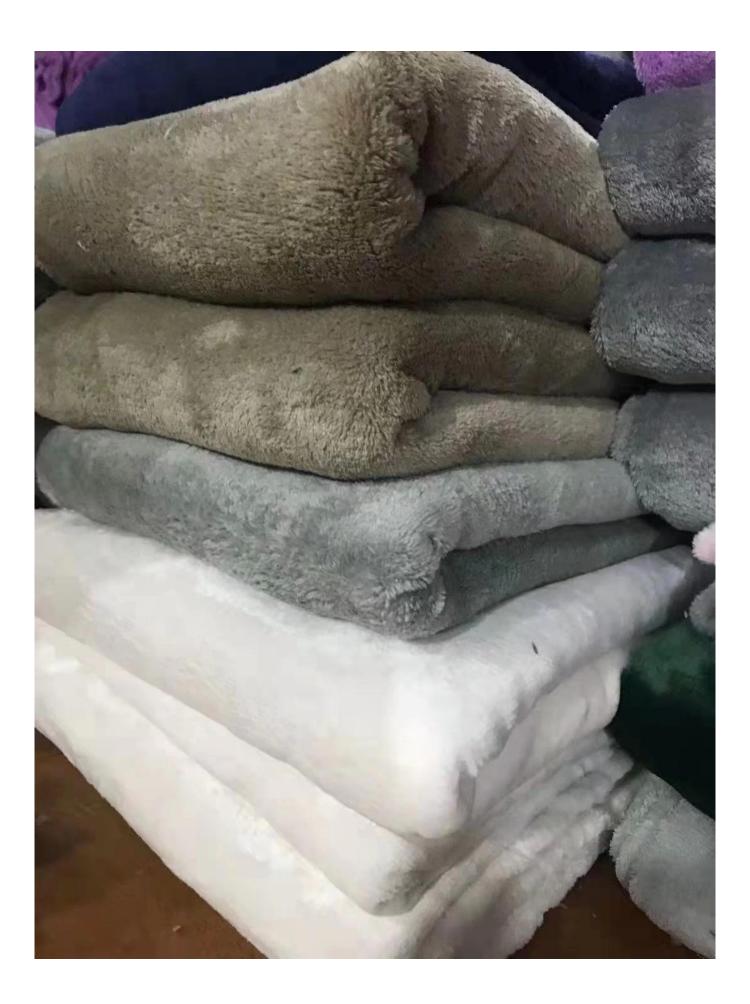

## colored coral fleece blanket warm coral fleece blanket

## fashionable coral fleece blanket super soft coral fleece blanket

The soft coral fleece blanket will keep you cozy and comfortable during those biting cold nights.

Made from 100%polyester, the soft coral fleece blanket has a long life, meanwhile 100%polyester makes this warm coral fleece blanket softer and warmer.