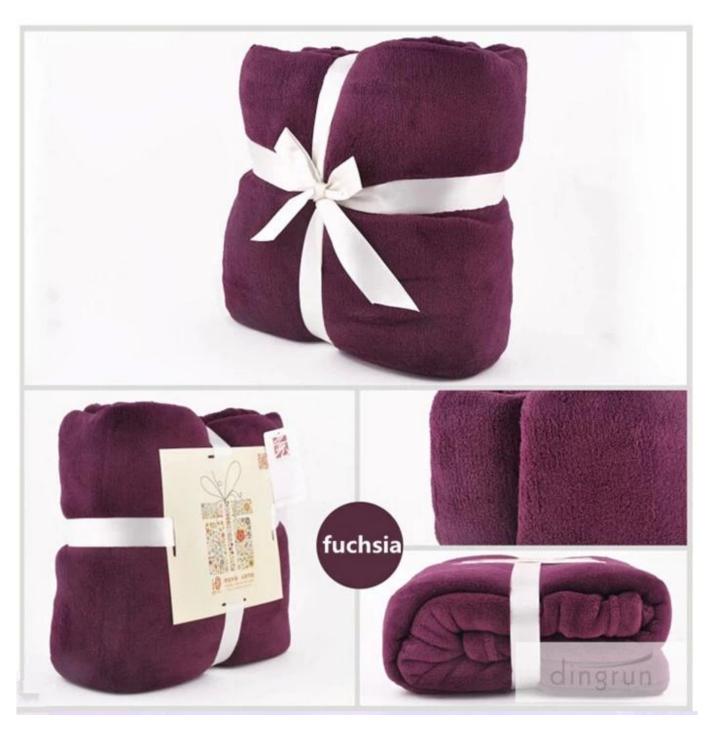

## fashionable coral fleece blanket super soft coral fleece blanket

The soft coral fleece blanket will keep you cozy and comfortable during those biting cold nights.

Made from 100%polyester, the soft coral fleece blanket has a long life, meanwhile 100%polyester makes this warm coral fleece blanket softer and warmer.

The 2014 new designed coral fleece blanket feels extremely soft to touch, so you can huddle up inside this warm coral fleece blanket whenever you feel cold.

Maintaining this warm coral fleece blanket is an easy task as this soft coral fleece blanket is machine washable.