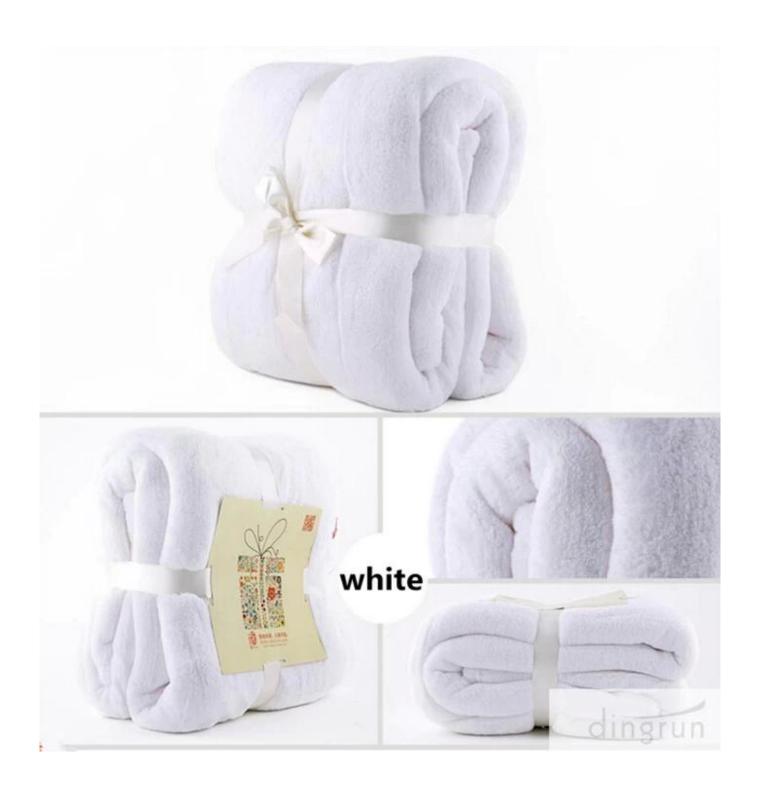

## colored coral fleece blanket warm coral fleece blanket

## fashionable coral fleece blanket super soft coral fleece blanket

The soft coral fleece blanket will keep you cozy and comfortable during those biting cold nights.

Made from 100%polyester, the soft coral fleece blanket has a long life, meanwhile 100%polyester makes this warm coral fleece blanket softer and warmer.