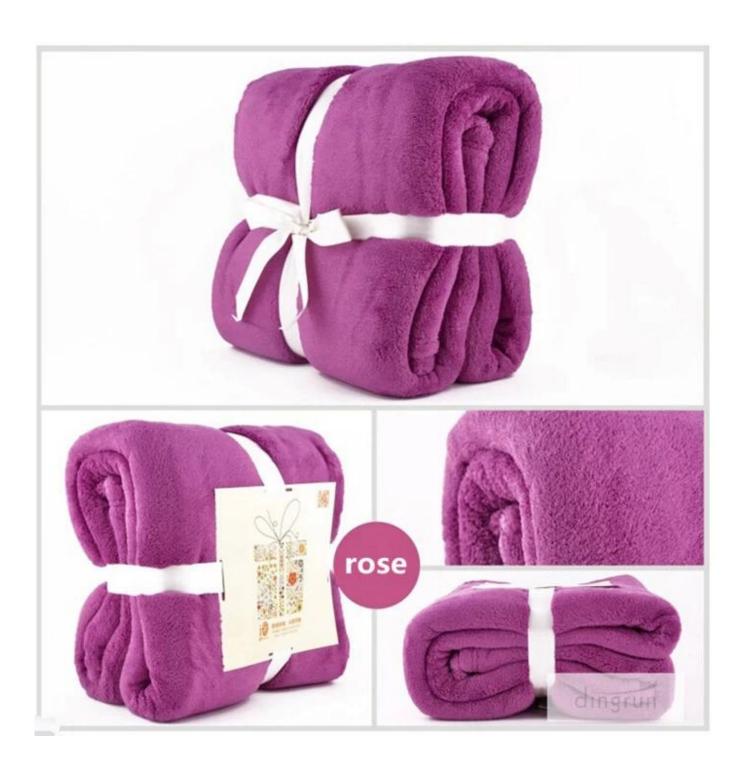

## colored coral fleece blanket warm coral fleece blanket

## fashionable coral fleece blanket super soft coral fleece blanket

The soft coral fleece blanket will keep you cozy and comfortable during those biting cold nights.

Made from 100%polyester, the soft coral fleece blanket has a long life, meanwhile 100%polyester makes this warm coral fleece blanket softer and warmer.