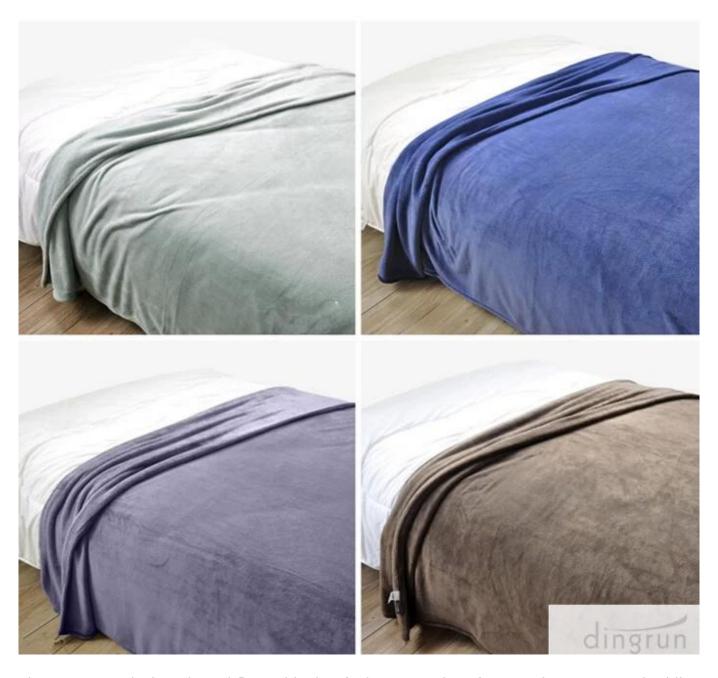

## colored coral fleece blanket warm coral fleece blanket

## fashionable coral fleece blanket super soft coral fleece blanket

The soft coral fleece blanket will keep you cozy and comfortable during those biting cold nights.

Made from 100%polyester, the soft coral fleece blanket has a long life, meanwhile 100%polyester makes this warm coral fleece blanket softer and warmer.

The 2014 new designed coral fleece blanket feels extremely soft to touch, so you can huddle up inside this warm coral fleece blanket whenever you feel cold.

Maintaining this warm coral fleece blanket is an easy task as this soft coral fleece blanket is machine washable.