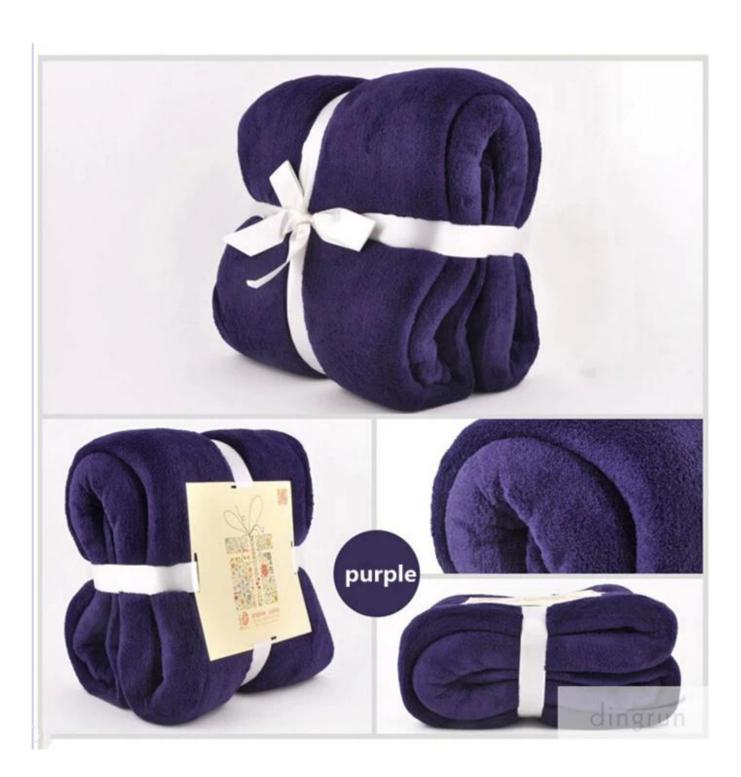

## colored coral fleece blanket warm coral fleece blanket

## fashionable coral fleece blanket super soft coral fleece blanket

The soft coral fleece blanket will keep you cozy and comfortable during those biting cold nights.

Made from 100%polyester, the soft coral fleece blanket has a long life, meanwhile 100%polyester makes this warm coral fleece blanket softer and warmer.