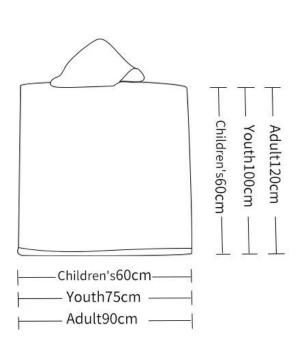

# Size selection

|                     | Children's 60x60CM (210g/PC) Youth 100x75CM (400g/PC) Adult 120x90CM (550g/PC)                    |
|---------------------|---------------------------------------------------------------------------------------------------|
|                     | 200gsm                                                                                            |
|                     | Reactive printing from 1 to 12 colors and CMYK printing and digital printing                      |
|                     | perfect for beach, surfing, home, hotel, travel and gift and so on.                               |
|                     | Our main market is Europe, North America and South America, Australia, etc.                       |
| Sampling time       | 10-15 days depend on the design                                                                   |
| Production times    | 25-30 days depend on the bulk quantity                                                            |
| MOQ                 | 100 pieces per design. But we can do a small custom order according to your specific situation.   |
|                     | wash care label, color paper card, opp bag, PVC bag and so on, according to customer requirements |
| carton box          | Carton: 50 * 40 * 48cm / 20pcs / carton                                                           |
| Loading port        | Shenzhen or Shanghai or Wuhan.                                                                    |
| Payment<br>deadline | TT (30% deposit, 70% balance against BL copy) or LC at sight                                      |
|                     | Customized, OEM, ODM                                                                              |