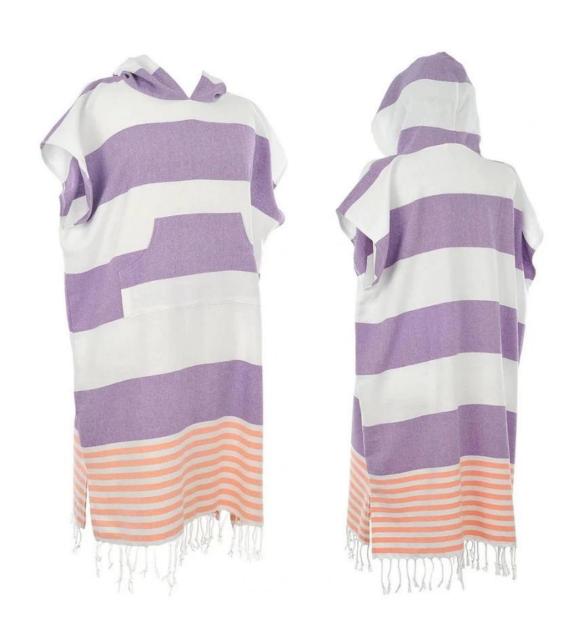

## **Product picture:**

# **Product Information**

Hand made tassels

Comfortable and soft, absorbent, Non-stick sand

Eco-friendly color woven recyclable cotton, non-fading

Two types of tassels available

We produce all kinds of bathrobe, bath mat, towel, facet, hair towel, blanket, mattress, pool towel, bed sheet, pillow case.