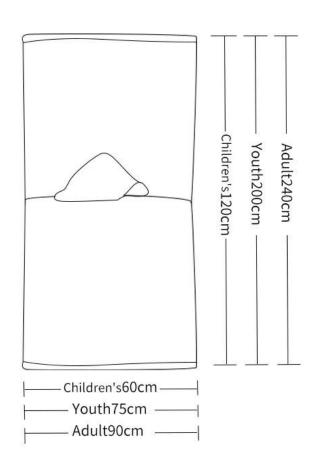

# Size selection

|                     | Children's 60x60CM (210g/PC) Youth 100x75CM (400g/PC) Adult 120x90CM (550g/PC)                    |
|---------------------|---------------------------------------------------------------------------------------------------|
|                     | 200gsm                                                                                            |
|                     | Reactive printing from 1 to 12 colors and CMYK printing and digital printing                      |
|                     | perfect for beach, surfing, home, hotel, travel and gift and so on.                               |
|                     | Our main market is Europe, North America and South America, Australia, etc.                       |
| Sampling time       | 10-15 days depend on the design                                                                   |
| Production times    | 25-30 days depend on the bulk quantity                                                            |
| MOQ                 | 100 pieces per design. But we can do a small custom order according to your specific situation.   |
|                     | wash care label, color paper card, opp bag, PVC bag and so on, according to customer requirements |
| carton box          | Carton: 50 * 40 * 48cm / 20pcs / carton                                                           |
| Loading port        | Shenzhen or Shanghai or Wuhan.                                                                    |
| Payment<br>deadline | TT (30% deposit, 70% balance against BL copy) or LC at sight                                      |
|                     | Customized, OEM, ODM                                                                              |