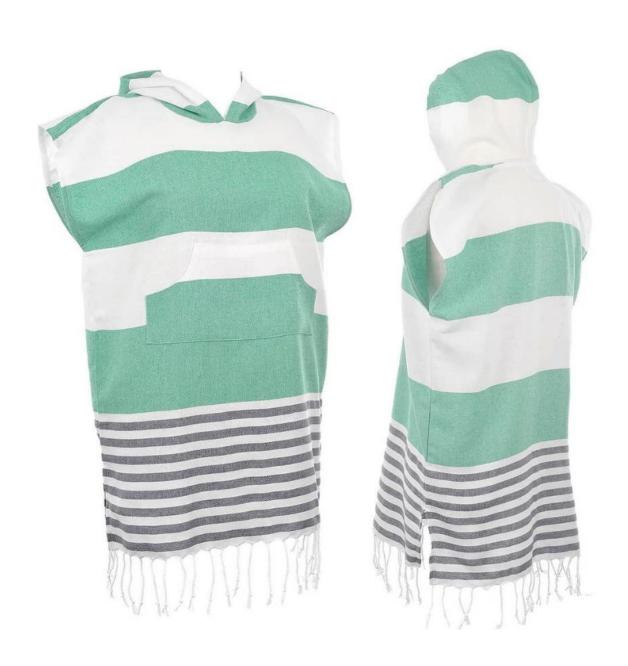

## **Product picture:**

# **Product Information**

Hand made tassels

Comfortable and soft, absorbent, Non-stick sand

Eco-friendly color woven recyclable cotton, non-fading

Two types of tassels available

We produce all kinds of bathrobe, bath mat, towel, facet, hair towel, blanket, mattress, pool towel, bed sheet, pillow case.