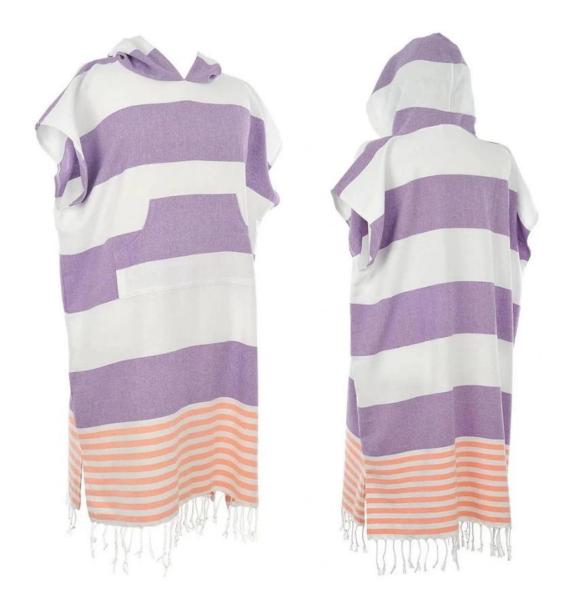

#### Productfoto:

## Skin friendly and soft

Skin-friendly soft color woven cotton fabric

Hand-made tassels Colorful stripes matching Break the conventional design

to increase the personality

### **Product Information**

Hand made tassels

Comfortable and soft, absorbent, Non-stick sand

Eco-friendly color woven recyclable cotton, non-fading

Two types of tassels available

We produce all kinds of bathrobe, bath mat, towel, facet, hair towel, blanket, mattress, pool towel, bed sheet, pillow case.