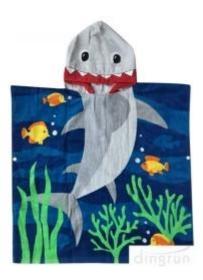

|
| Ander             | Customized, OEM, ODM                                                                              |

#### Productfoto:













# Size selection



## Skin friendly and soft

Skin-friendly soft color woven cotton fabric

Hand-made tassels Colorful stripes matching Break the conventional design

to increase the personality

### **Product Information**



Hand made tassels



Comfortable and soft, absorbent, Non-stick sand



Eco-friendly color woven recyclable cotton, non-fading

Two types of tassels available

We produce all kinds of bathrobe, bath mat, towel, facet, hair towel, blanket, mattress, pool towel, bed sheet, pillow case.

#### **Recommend product**





manufacturers of printing poncho towel adult poncho factory





wholesale baby bathrobe baby towel with hood

#### **Packing and shipping**

1.1pc / polybag, 36pcs / ctn; we can also pack the goods as special requirement.

2. Payment terms: T / T  $\square$  L / C, we will start producing your goods after receiving your 30% payment in advance. And we will ship the goods upon receipt of the 70% balance.

3. Shipping by sea or air depends on customer's requests.

#### Onze diensten

1. Quick response within 12 hours.

2. We can offer premium quality, competitive price, prompt delivery and low minimum orders.

3.To meet children's demand as much as possible soft touch, anti-filling, fade.

4.Can pass SGS, intertek test, OEKO 100 standard.

- 5. OEM welcome.
- 6. Free samples are available.
- 7. Eco-friendly, AZO-free. NO cadmium, anti-mold finish.