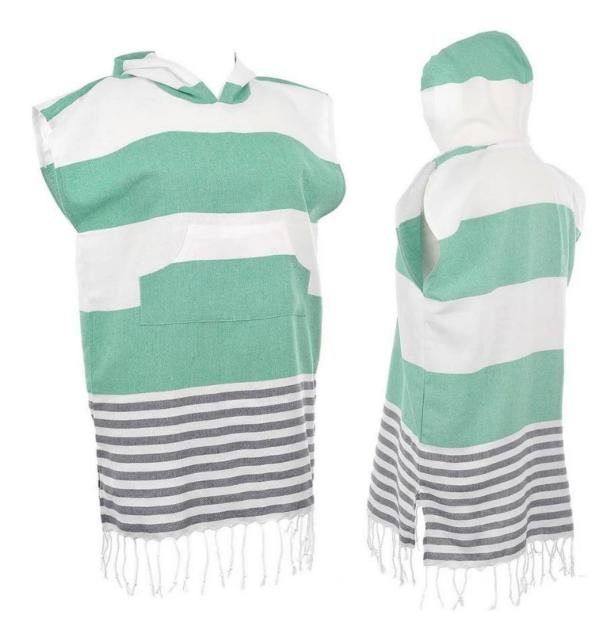

#### Productfoto:

## Skin friendly and soft

Skin-friendly soft color woven cotton fabric

Hand-made tassels Colorful stripes matching Break the conventional design

to increase the personality

### **Product Information**

Hand made tassels

Comfortable and soft, absorbent, Non-stick sand

Eco-friendly color woven recyclable cotton, non-fading

Two types of tassels available

We produce all kinds of bathrobe, bath mat, towel, facet, hair towel, blanket, mattress, pool towel, bed sheet, pillow case.