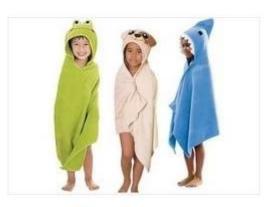

|
| Ander             | Customized, OEM, ODM                                                                              |

#### Productfoto:













# Size selection



## Skin friendly and soft

Skin-friendly soft color woven cotton fabric

Hand-made tassels Colorful stripes matching Break the conventional design

to increase the personality

### **Product Information**



Hand made tassels



Comfortable and soft, absorbent, Non-stick sand



Eco-friendly color woven recyclable cotton, non-fading

Two types of tassels available

We produce all kinds of bathrobe, bath mat, towel, facet, hair towel, blanket, mattress, pool towel, bed sheet, pillow case.

#### **Recommend product**





manufacturers of printing poncho towel adult poncho factory





wholesale baby bathrobe baby towel with hood

#### **Packing and shipping**

1.1pc / polybag, 36pcs / ctn; we can also pack the goods as special requirement.

2. Payment terms: T / T  $\square$  L / C, we will start producing your goods after receiving your 30% payment in advance. And we will ship the goods upon receipt of the 70% balance.

3. Shipping by sea or air depends on customer's requests.

#### Onze diensten

1. Quick response within 12 hours.

2. We can offer premium quality, competitive price, prompt delivery and low minimum orders.

3.To meet children's demand as much as possible soft touch, anti-filling, fade.

4.Can pass SGS, intertek test, OEKO 100 standard.

- 5. OEM welcome.
- 6. Free samples are available.
- 7. Eco-friendly, AZO-free. NO cadmium, anti-mold finish.