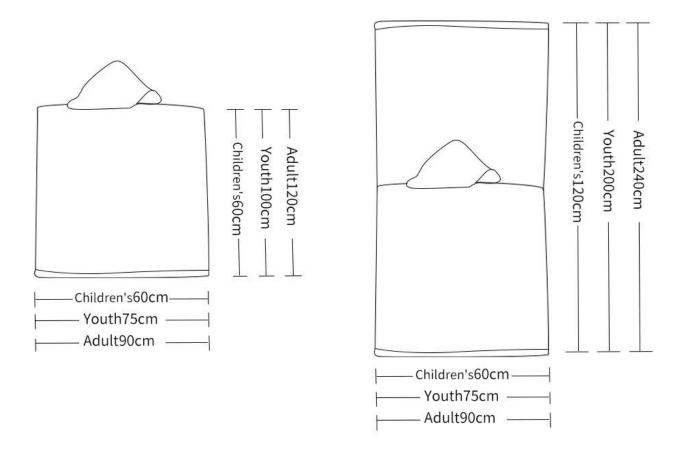

# Size selection

#### Gedetailleerde informatie

| Materiaal         | katoen                                                                                            |
|-------------------|---------------------------------------------------------------------------------------------------|
| Maat              | Children's 60x60CM (210g/PC)<br>Youth 100x75CM (400g/PC)<br>Adult 120x90CM (550g/PC)              |
| Gewicht           | 200gsm                                                                                            |
| Kleur             | Reactive printing from 1 to 12 colors and CMYK printing and digital printing                      |
| gebruik           | perfect for beach, surfing, home, hotel, travel and gift and so on.                               |
| Markt             | Our main market is Europe, North America and South America, Australia, etc.                       |
| Sampling time     | 10-15 days depend on the design                                                                   |
| Production times  | 25-30 days depend on the bulk quantity                                                            |
| Моq               | 100 pieces per design. But we can do a small custom order according to your specific situation.   |
| pakket            | wash care label, color paper card, opp bag, PVC bag and so on, according to customer requirements |
| kartonnen doos    | Carton: 50 * 40 * 48cm / 20pcs / carton                                                           |
| Laadhaven         | Shenzhen or Shanghai or Wuhan.                                                                    |
| Betalingsdeadline | TT (30% deposit, 70% balance against BL copy) or LC at sight                                      |
| Ander             | Customized, OEM, ODM                                                                              |