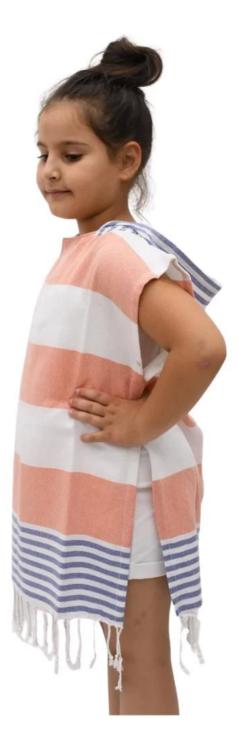

## Skin friendly and soft

Skin-friendly soft color woven cotton fabric

Hand-made tassels Colorful stripes matching Break the conventional design

to increase the personality

### **Product Information**

Hand made tassels

Comfortable and soft, absorbent, Non-stick sand

Eco-friendly color woven recyclable cotton, non-fading

Two types of tassels available

We produce all kinds of bathrobe, bath mat, towel, facet, hair towel, blanket, mattress, pool towel, bed sheet, pillow case.