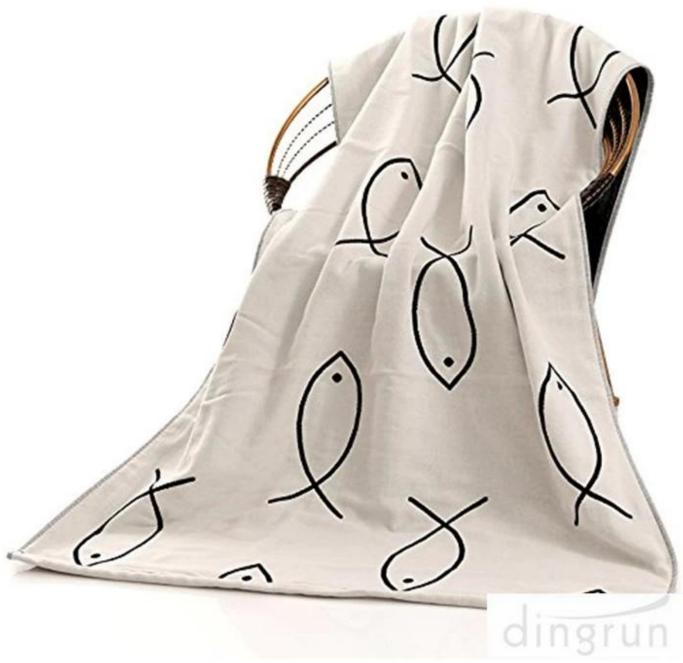

## **Features:**

MATERIAL - made of 100% ring spun cotton for extra softness and smoothness. It is safe, close to skin, breathable, absorbent, tear-resistant and durable for lasting performance.

RICHFUL PATTERN & MULTIPLE COLORS - This jacquard bath towel comes with unique pattern and various colors which add visual interest, classic charm and beauty while folded or hanging up compared to the traditional bath towel set, integrating effortlessly with surrounding furnishings and décor.

## THREE LAYERS OF GAUZE JACQUARD

Exquisite workmanship, highlighting the art of living

3-LAYER DESIGN - 3-layer design makes the bath towel collection thicker and more absorbent, effectively absorbing moisture for super fast drying experience. No more worry about shedding furs.