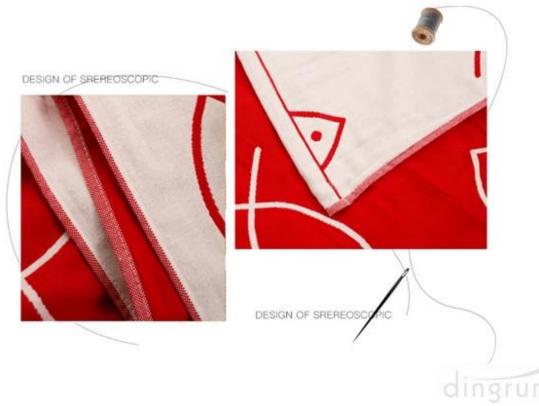

## THREE LAYERS OF GAUZE JACQUARD

Exquisite workmanship, highlighting the art of living

3-LAYER DESIGN - 3-layer design makes the bath towel collection thicker and more absorbent, effectively absorbing moisture for super fast drying experience. No more worry about shedding furs.