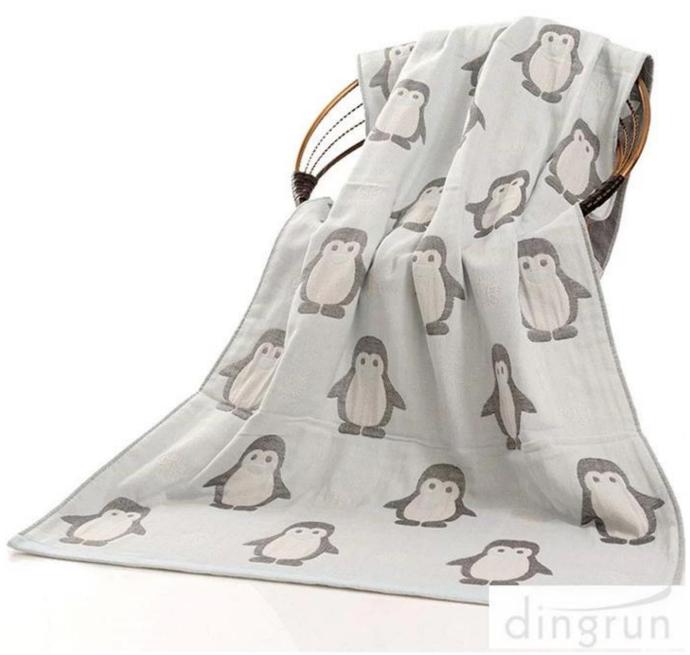

## **Features:**

MATERIAL - made of 100% ring spun cotton for extra softness and smoothness. It is safe, close to skin, breathable, absorbent, tear-resistant and durable for lasting performance.

RICHFUL PATTERN & MULTIPLE COLORS - This jacquard bath towel comes with unique pattern and various colors which add visual interest, classic charm and beauty while folded or hanging up compared to the traditional bath towel set, integrating effortlessly with surrounding furnishings and décor.

## THREE LAYERS OF GAUZE JACQUARD

Exquisite workmanship, highlighting the art of living

3-LAYER DESIGN - 3-layer design makes the bath towel collection thicker and more absorbent, effectively absorbing moisture for super fast drying experience. No more worry about shedding furs.