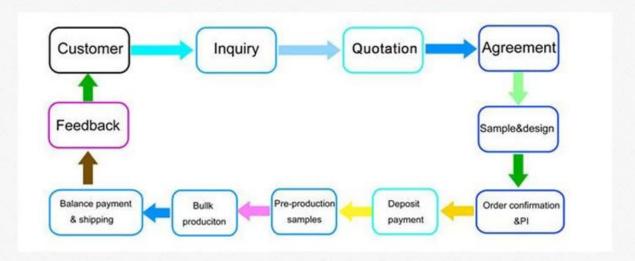

# How to proceed an order

If you want to find a factory to custom Towel ,pls leave us a message.

If you want to order stock small quantity Towel,pls leave us a message.

If you are interested in our products, please feel free to contact us!!