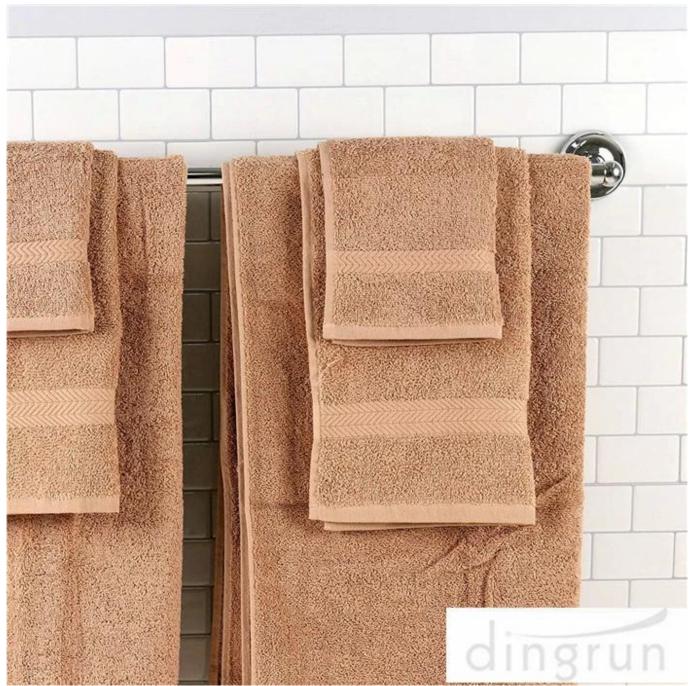

SIZE: Pack of 6 luxury cotton absorbent towels are made of the coziest, combed, genuine cotton. Set includes 2 Piece Bath Towel measuring  $27 \times 52$  inches, 2 Piece Hand Towel measuring  $16 \times 28$  inches and 2 Piece Face Towels measuring  $12 \times 12$  inches.

Gift & Present: 6 piece premium cotton luxury Chelsea bath towel set adds a touch of classiness to any décor, home, hotel, spa, dorm, and our towels are used by colleges, high schools, gyms, country clubs, hospitals, physical therapy clinics. Belly bands make this a perfect gift towel set for your loved one.