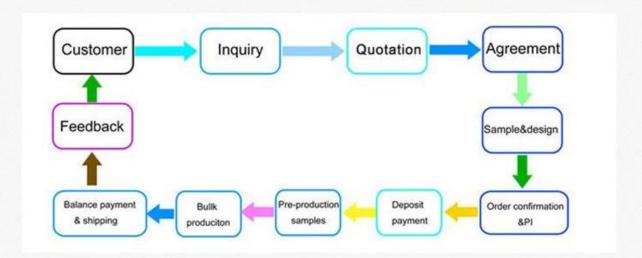

# How to proceed an order

If you want to find a factory to custom Towel ,pls leave us a message.

If you want to order stock small quantity Towel,pls leave us a message.

If you are interested in our products, please feel free to contact us!!