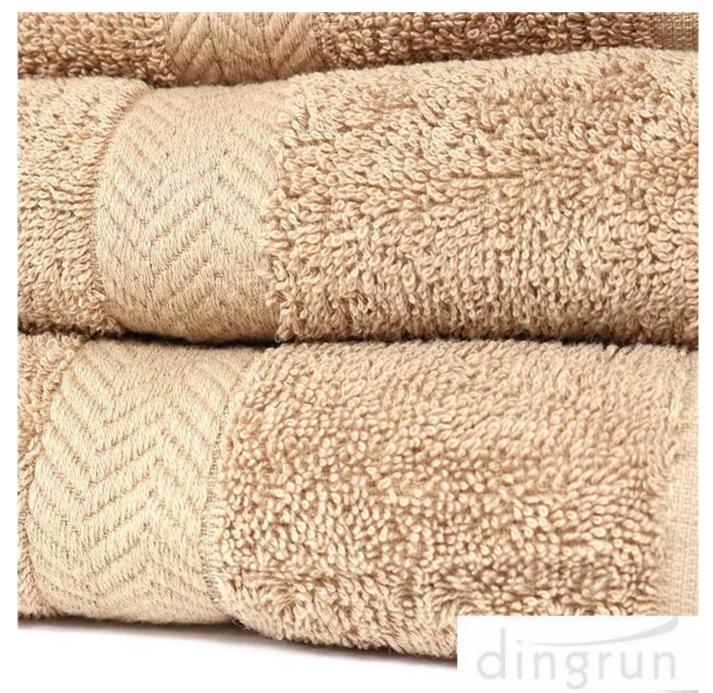

# **Features:**

100% Cotton.Made up of premium quality cotton these luxurious bath towels are soft, plush touch, highly absorbent, quick drying, and thick towel set wicks water fast to keep you dry. They deliver extreme absorbency, so at the same time ensure quick drying.

SIZE: Pack of 6 luxury cotton absorbent towels are made of the coziest, combed, genuine cotton. Set includes 2 Piece Bath Towel measuring  $27 \times 52$  inches, 2 Piece Hand Towel measuring  $16 \times 28$  inches and 2 Piece Face Towels measuring  $12 \times 12$  inches.