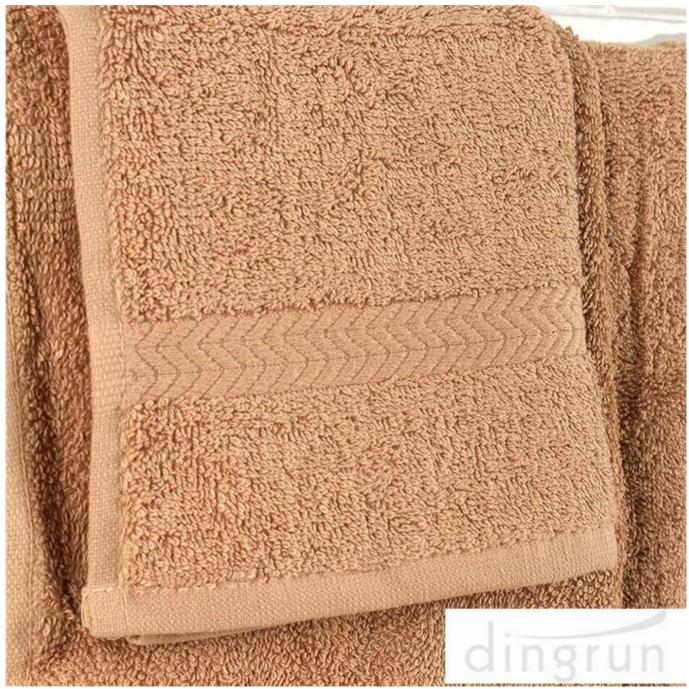

# **Features:**

100% Cotton.Made up of premium quality cotton these luxurious bath towels are soft, plush touch, highly absorbent, quick drying, and thick towel set wicks water fast to keep you dry. They deliver extreme absorbency, so at the same time ensure quick drying.

EASY CARE: These hand towels are perfectly machine-washable, dry fast, and do not use bleach. They become even plusher and softer after the first wash and fluff up beautifully. For best results wash separately on first use to minimize lint