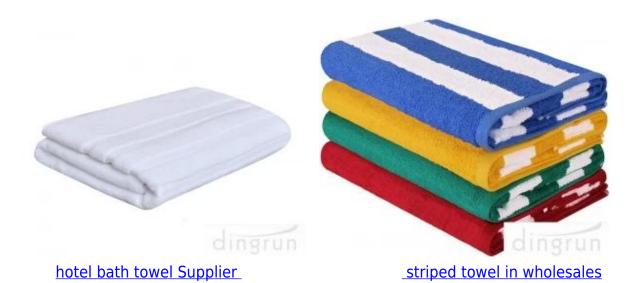

## **Detailed information**

| Product name  | 100%cotton bath towel Spa hotel towel sets                                                 |  |  |  |
|---------------|--------------------------------------------------------------------------------------------|--|--|--|
| Material      | 100%cotton                                                                                 |  |  |  |
| Size          | 70x140cm,80x160cm                                                                          |  |  |  |
| Weight        | 460g 800g                                                                                  |  |  |  |
| Color         | As customer's requests                                                                     |  |  |  |
| Logo          | Embroidery, printing or jacquard                                                           |  |  |  |
| feature       | Soft and plush, soft touch, durable, absorbency, antistatic, AZO-free, color fastness      |  |  |  |
| Style         | Reactive printing,Embroidery or jacquard                                                   |  |  |  |
| Inner packing | 1pc/polybag,carton size:40*43*50 cm; GW/NW:16/15kg;Also accordir<br>to customer's requests |  |  |  |
| Outer packing | Carton,bales packing                                                                       |  |  |  |
| MOQ           | 100pcs                                                                                     |  |  |  |