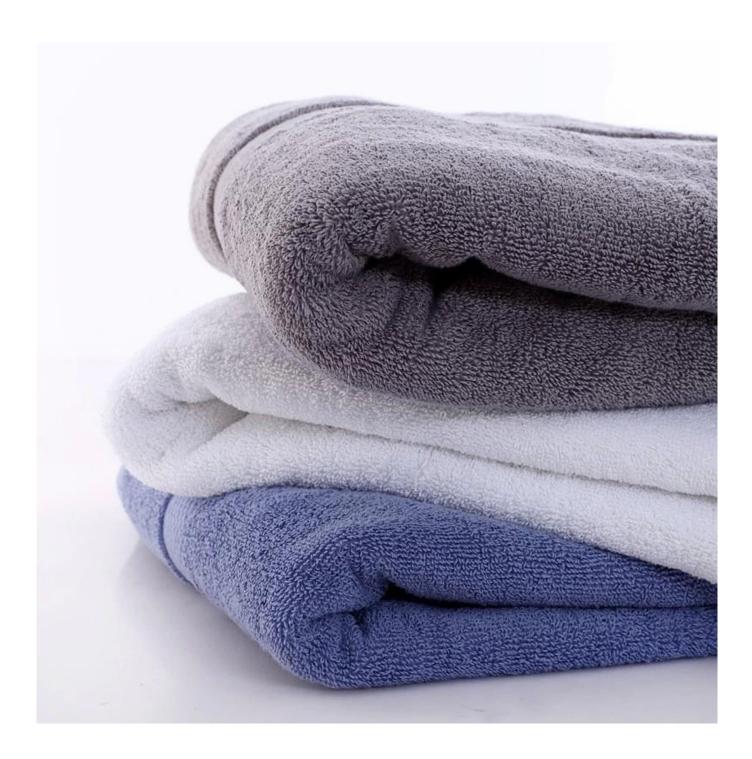

## **Detailed information**

| Product name  | 100%cotton bath towel Spa hotel towel sets                                                 |  |  |  |
|---------------|--------------------------------------------------------------------------------------------|--|--|--|
| Material      | 100%cotton                                                                                 |  |  |  |
| Size          | 70x140cm,80x160cm                                                                          |  |  |  |
| Weight        | 460g 800g                                                                                  |  |  |  |
| Color         | As customer's requests                                                                     |  |  |  |
| Logo          | Embroidery, printing or jacquard                                                           |  |  |  |
| feature       | Soft and plush, soft touch, durable, absorbency, antistatic, AZO-free, color fastness      |  |  |  |
| Style         | Reactive printing,Embroidery or jacquard                                                   |  |  |  |
| Inner packing | 1pc/polybag,carton size:40*43*50 cm; GW/NW:16/15kg;Also accordir<br>to customer's requests |  |  |  |
| Outer packing | Carton,bales packing                                                                       |  |  |  |
| MOQ           | 100pcs                                                                                     |  |  |  |

### Features:

**Recommended product** 

beach towel manufacture

printed

microfiber beach towel exporter