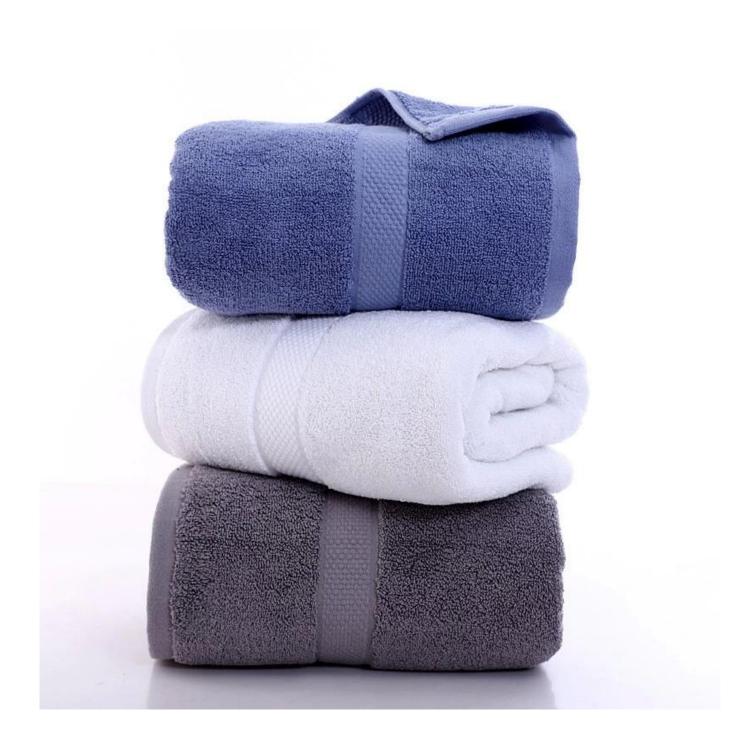

## **Detailed information**

| Product name  | 100%cotton bath towel Spa hotel towel sets                                                 |  |  |  |
|---------------|--------------------------------------------------------------------------------------------|--|--|--|
| Material      | 100%cotton                                                                                 |  |  |  |
| Size          | 70x140cm,80x160cm                                                                          |  |  |  |
| Weight        | 460g 800g                                                                                  |  |  |  |
| Color         | As customer's requests                                                                     |  |  |  |
| Logo          | Embroidery, printing or jacquard                                                           |  |  |  |
| feature       | Soft and plush, soft touch, durable, absorbency, antistatic, AZO-free, color fastness      |  |  |  |
| Style         | Reactive printing,Embroidery or jacquard                                                   |  |  |  |
| Inner packing | 1pc/polybag,carton size:40*43*50 cm; GW/NW:16/15kg;Also accordir<br>to customer's requests |  |  |  |
| Outer packing | Carton,bales packing                                                                       |  |  |  |
| MOQ           | 100pcs                                                                                     |  |  |  |

### Features:

**Recommended product** 

beach towel manufacture

printed

microfiber beach towel exporter