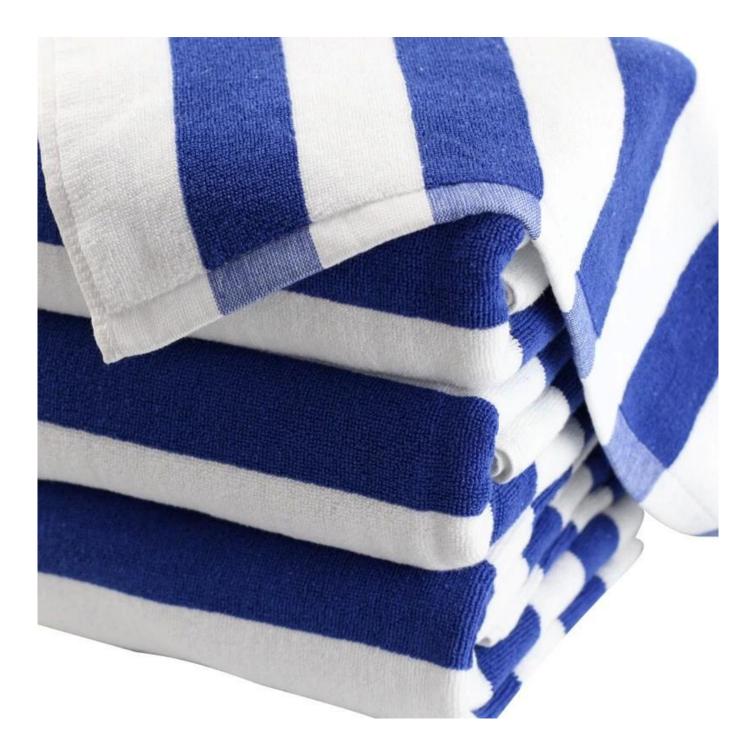

## **Detailed information**

| Product name  | 100% Cotton Towels                                                                      |  |  |
|---------------|-----------------------------------------------------------------------------------------|--|--|
| Material      | 100%cotton                                                                              |  |  |
| Size          | 75x150cm                                                                                |  |  |
| Weight        | 500g                                                                                    |  |  |
| Color         | Blue                                                                                    |  |  |
| Logo          | Embroidery                                                                              |  |  |
| feature       | Soft and plush, soft touch, durable, absorbency, antistatic, AZO-free, color fastness   |  |  |
| Style         | Reactive printing,Embroidery or jacquard                                                |  |  |
| Inner packing | 1pc/polybag,carton size:40*43*50 cm; GW/NW:16/15kg;Also accordir to customer's requests |  |  |
| Outer packing | Carton,bales packing                                                                    |  |  |
| MOQ           | 100pcs                                                                                  |  |  |

### Packing&Shipping

1.1pc/polybag, 36pcs/ctn;We can also pack goods as your special requirement.

2.Payment Terms: T/T[L/C, We'll begin to produce your goods after receipt of your 30% payment in advance. And we will ship goods to your side after receipt of your 70% balance.