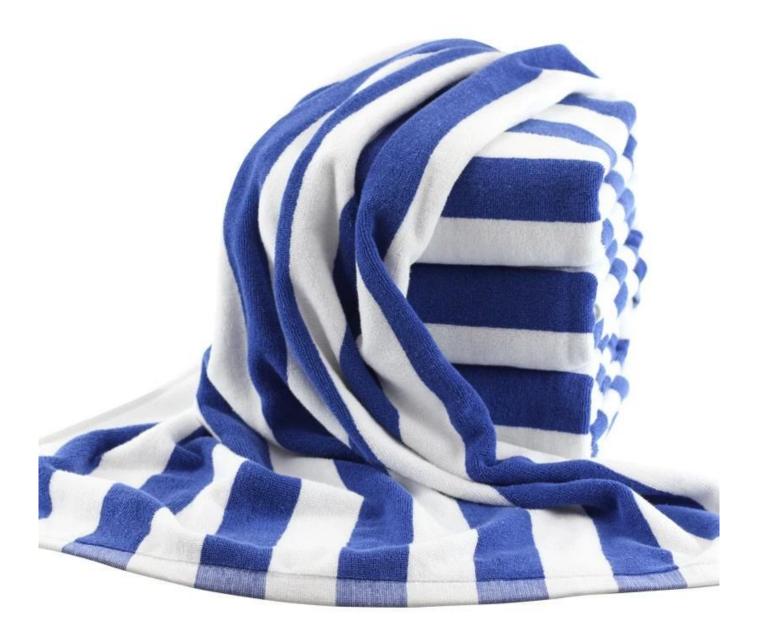

## **Detailed information**

| Product name  | 100% Cotton Towels                                                                      |  |  |
|---------------|-----------------------------------------------------------------------------------------|--|--|
| Material      | 100%cotton                                                                              |  |  |
| Size          | 75x150cm                                                                                |  |  |
| Weight        | 500g                                                                                    |  |  |
| Color         | Blue                                                                                    |  |  |
| Logo          | Embroidery                                                                              |  |  |
| feature       | Soft and plush, soft touch, durable, absorbency, antistatic, AZO-free, color fastness   |  |  |
| Style         | Reactive printing,Embroidery or jacquard                                                |  |  |
| Inner packing | 1pc/polybag,carton size:40*43*50 cm; GW/NW:16/15kg;Also accordir to customer's requests |  |  |
| Outer packing | Carton,bales packing                                                                    |  |  |
| MOQ           | 100pcs                                                                                  |  |  |

#### **Features:**

Towel density is 500 grams per square meter (GSM). The weight of a towel is a great indicator of quality and performance. This GSM-density towel will soak up water fast for noticeable absorbency, and dry quickly for a fresh feeling with each use.

Woven with low twist cotton yarn which makes them lightweight which increases the comfort and absorbency of these towels. Softer and more durable than standard cotton.

These truly indulgent towels are available in a variety of beautiful colors to suit any home or hotel bathroom.