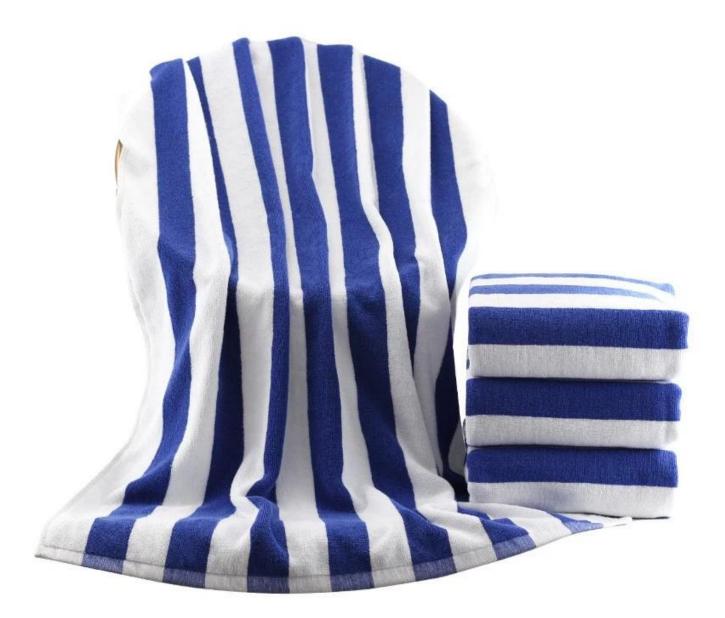

## **Detailed information**

| Product name  | 100% Cotton Towels                                                                      |  |  |
|---------------|-----------------------------------------------------------------------------------------|--|--|
| Material      | 100%cotton                                                                              |  |  |
| Size          | 75x150cm                                                                                |  |  |
| Weight        | 500g                                                                                    |  |  |
| Color         | Blue                                                                                    |  |  |
| Logo          | Embroidery                                                                              |  |  |
| feature       | Soft and plush, soft touch, durable, absorbency, antistatic, AZO-free, color fastness   |  |  |
| Style         | Reactive printing,Embroidery or jacquard                                                |  |  |
| Inner packing | 1pc/polybag,carton size:40*43*50 cm; GW/NW:16/15kg;Also accordir to customer's requests |  |  |
| Outer packing | Carton,bales packing                                                                    |  |  |
| MOQ           | 100pcs                                                                                  |  |  |

Woven with low twist cotton yarn which makes them lightweight which increases the comfort and absorbency of these towels. Softer and more durable than standard cotton.

These truly indulgent towels are available in a variety of beautiful colors to suit any home or hotel bathroom.