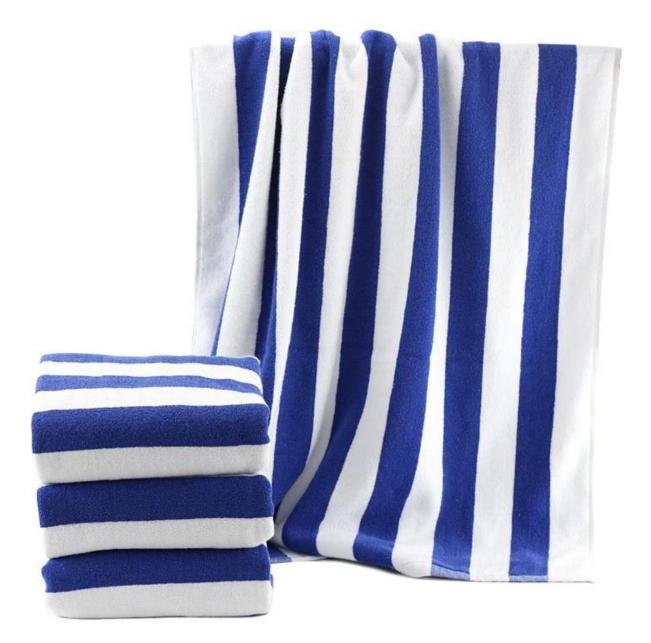

## **Detailed information**

| Product name  | 100% Cotton Towels                                                                      |  |  |
|---------------|-----------------------------------------------------------------------------------------|--|--|
| Material      | 100%cotton                                                                              |  |  |
| Size          | 75x150cm                                                                                |  |  |
| Weight        | 500g                                                                                    |  |  |
| Color         | Blue                                                                                    |  |  |
| Logo          | Embroidery                                                                              |  |  |
| feature       | Soft and plush, soft touch, durable, absorbency, antistatic, AZO-free, color fastness   |  |  |
| Style         | Reactive printing,Embroidery or jacquard                                                |  |  |
| Inner packing | 1pc/polybag,carton size:40*43*50 cm; GW/NW:16/15kg;Also accordir to customer's requests |  |  |
| Outer packing | Carton,bales packing                                                                    |  |  |
| MOQ           | 100pcs                                                                                  |  |  |

#### **Features:**

Towel density is 500 grams per square meter (GSM). The weight of a towel is a great indicator of quality and performance. This GSM-density towel will soak up water fast for noticeable absorbency, and dry quickly for a fresh feeling with each use.

Woven with low twist cotton yarn which makes them lightweight which increases the comfort and absorbency of these towels. Softer and more durable than standard cotton.

These truly indulgent towels are available in a variety of beautiful colors to suit any home or hotel bathroom.