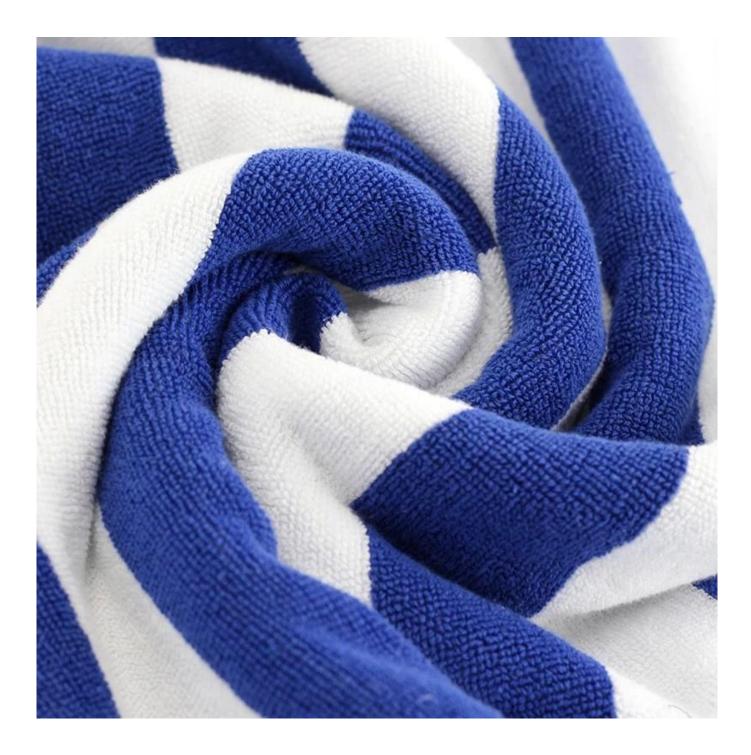

#### **Features:**

Towel density is 500 grams per square meter (GSM). The weight of a towel is a great indicator of quality and performance. This GSM-density towel will soak up water fast for noticeable absorbency, and dry quickly for a fresh feeling with each use.

Woven with low twist cotton yarn which makes them lightweight which increases the comfort and absorbency of these towels. Softer and more durable than standard cotton.

These truly indulgent towels are available in a variety of beautiful colors to suit any home or hotel bathroom.