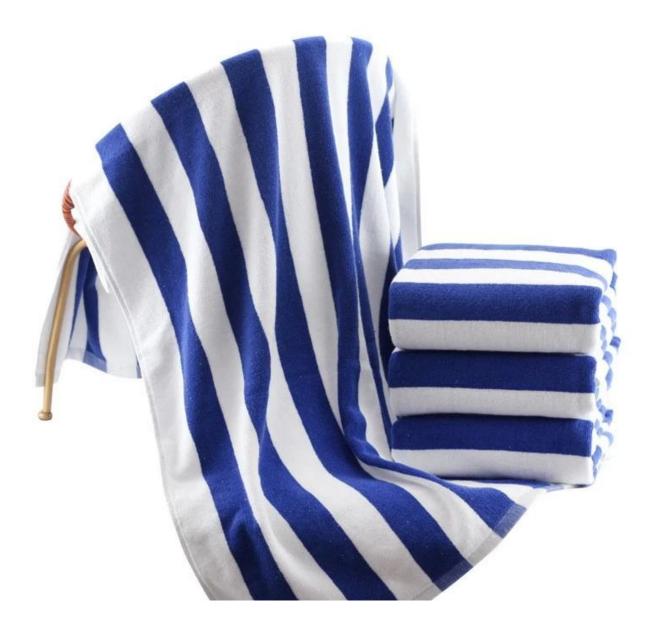

## **Detailed information**

| Product name  | 100% Cotton Towels                                                                      |  |  |
|---------------|-----------------------------------------------------------------------------------------|--|--|
| Material      | 100%cotton                                                                              |  |  |
| Size          | 75x150cm                                                                                |  |  |
| Weight        | 500g                                                                                    |  |  |
| Color         | Blue                                                                                    |  |  |
| Logo          | Embroidery                                                                              |  |  |
| feature       | Soft and plush, soft touch, durable, absorbency, antistatic, AZO-free, color fastness   |  |  |
| Style         | Reactive printing,Embroidery or jacquard                                                |  |  |
| Inner packing | 1pc/polybag,carton size:40*43*50 cm; GW/NW:16/15kg;Also accordir to customer's requests |  |  |
| Outer packing | Carton,bales packing                                                                    |  |  |
| MOQ           | 100pcs                                                                                  |  |  |

#### **Features:**

Towel density is 500 grams per square meter (GSM). The weight of a towel is a great indicator of quality and performance. This GSM-density towel will soak up water fast for noticeable absorbency, and dry quickly for a fresh feeling with each use.

Woven with low twist cotton yarn which makes them lightweight which increases the comfort and absorbency of these towels. Softer and more durable than standard cotton.

These truly indulgent towels are available in a variety of beautiful colors to suit any home or hotel bathroom.