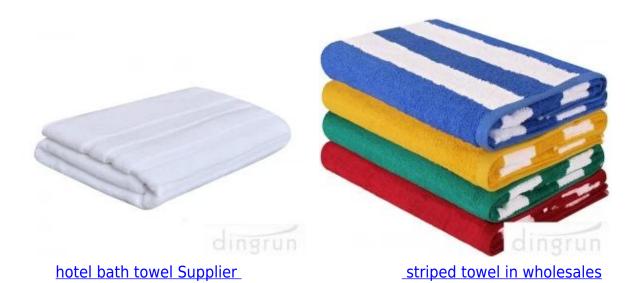

## **Detailed information**

| Product name  | 100% Cotton Towels                                                                      |  |  |
|---------------|-----------------------------------------------------------------------------------------|--|--|
| Material      | 100%cotton                                                                              |  |  |
| Size          | 75x150cm                                                                                |  |  |
| Weight        | 500g                                                                                    |  |  |
| Color         | Blue                                                                                    |  |  |
| Logo          | Embroidery                                                                              |  |  |
| feature       | Soft and plush, soft touch, durable, absorbency, antistatic, AZO-free, color fastness   |  |  |
| Style         | Reactive printing,Embroidery or jacquard                                                |  |  |
| Inner packing | 1pc/polybag,carton size:40*43*50 cm; GW/NW:16/15kg;Also accordir to customer's requests |  |  |
| Outer packing | Carton,bales packing                                                                    |  |  |
| MOQ           | 100pcs                                                                                  |  |  |

#### **Features:**

Towel density is 500 grams per square meter (GSM). The weight of a towel is a great indicator of quality and performance. This GSM-density towel will soak up water fast for noticeable absorbency, and dry quickly for a fresh feeling with each use.

Woven with low twist cotton yarn which makes them lightweight which increases the comfort and absorbency of these towels. Softer and more durable than standard cotton.

These truly indulgent towels are available in a variety of beautiful colors to suit any home or hotel bathroom.