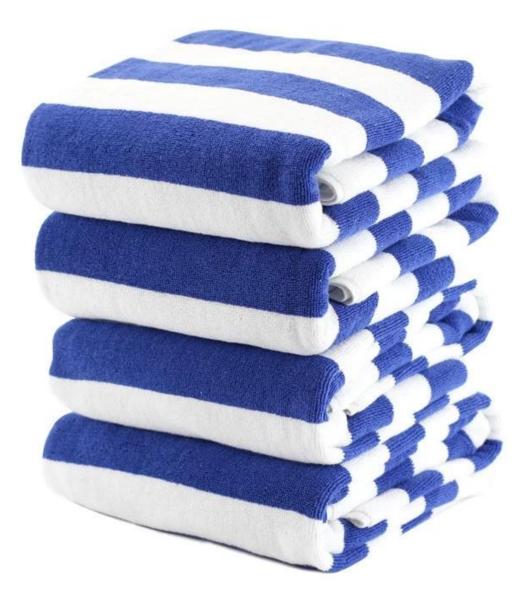

## **Detailed information**

| Product name  | 100% Cotton Towels                                                                      |  |  |
|---------------|-----------------------------------------------------------------------------------------|--|--|
| Material      | 100%cotton                                                                              |  |  |
| Size          | 75x150cm                                                                                |  |  |
| Weight        | 500g                                                                                    |  |  |
| Color         | Blue                                                                                    |  |  |
| Logo          | Embroidery                                                                              |  |  |
| feature       | Soft and plush, soft touch, durable, absorbency, antistatic, AZO-free, color fastness   |  |  |
| Style         | Reactive printing,Embroidery or jacquard                                                |  |  |
| Inner packing | 1pc/polybag,carton size:40*43*50 cm; GW/NW:16/15kg;Also accordir to customer's requests |  |  |
| Outer packing | Carton,bales packing                                                                    |  |  |
| MOQ           | 100pcs                                                                                  |  |  |

### Packing&Shipping

1.1pc/polybag, 36pcs/ctn;We can also pack goods as your special requirement.

2.Payment Terms: T/T[L/C, We'll begin to produce your goods after receipt of your 30% payment in advance. And we will ship goods to your side after receipt of your 70% balance.