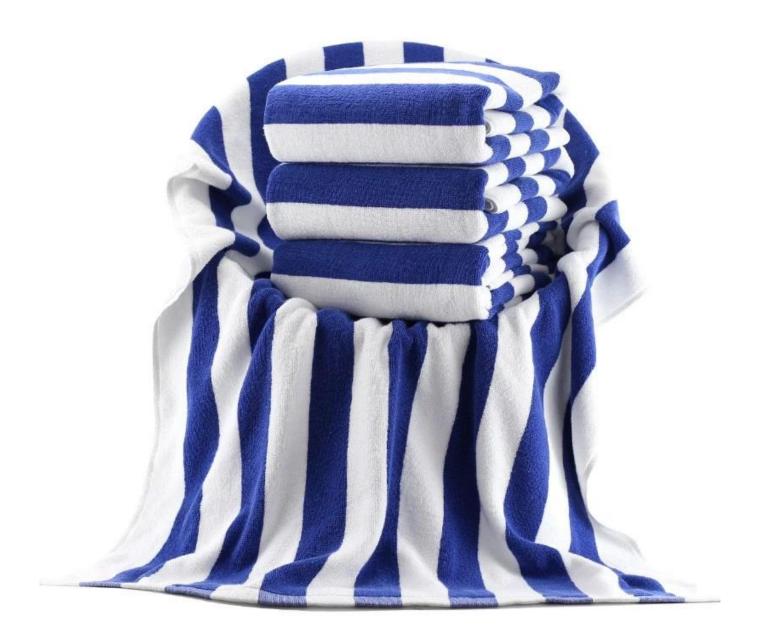

## **Detailed information**

| Product name  | 100% Cotton Towels                                                                      |  |  |
|---------------|-----------------------------------------------------------------------------------------|--|--|
| Material      | 100%cotton                                                                              |  |  |
| Size          | 75x150cm                                                                                |  |  |
| Weight        | 500g                                                                                    |  |  |
| Color         | Blue                                                                                    |  |  |
| Logo          | Embroidery                                                                              |  |  |
| feature       | Soft and plush, soft touch, durable, absorbency, antistatic, AZO-free, color fastness   |  |  |
| Style         | Reactive printing,Embroidery or jacquard                                                |  |  |
| Inner packing | 1pc/polybag,carton size:40*43*50 cm; GW/NW:16/15kg;Also accordir to customer's requests |  |  |
| Outer packing | Carton,bales packing                                                                    |  |  |
| MOQ           | 100pcs                                                                                  |  |  |

#### **Features:**

Towel density is 500 grams per square meter (GSM). The weight of a towel is a great indicator of quality and performance. This GSM-density towel will soak up water fast for noticeable absorbency, and dry quickly for a fresh feeling with each use.

Woven with low twist cotton yarn which makes them lightweight which increases the comfort and absorbency of these towels. Softer and more durable than standard cotton.

These truly indulgent towels are available in a variety of beautiful colors to suit any home or hotel bathroom.