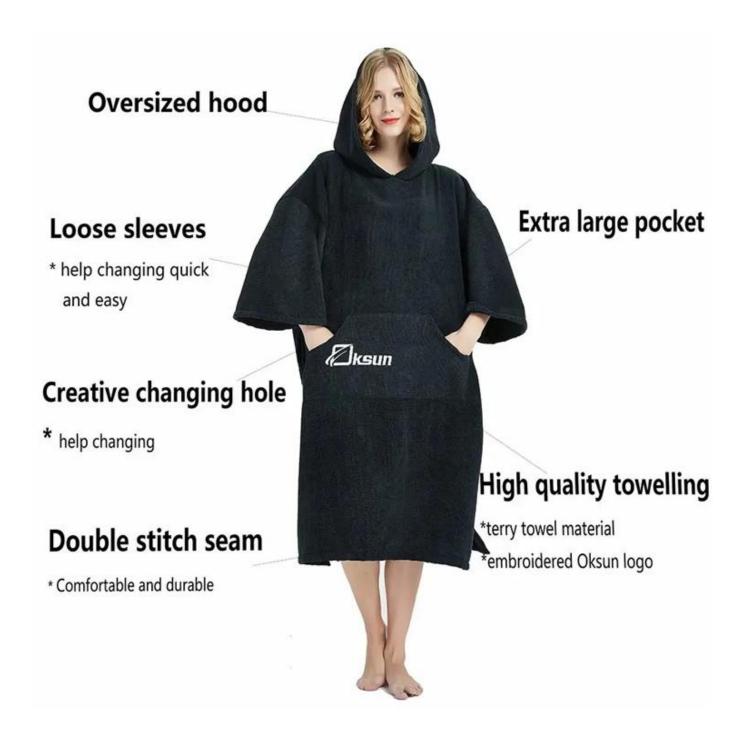

## **Detailed information**

|                  | 1000/ H                                                                                               |  |  |  |
|------------------|-------------------------------------------------------------------------------------------------------|--|--|--|
| Material         | 100% cotton                                                                                           |  |  |  |
| Cut it           | 70x100 cm,74x110cm, 80x110 cm, 85x110 cm or as your requirement                                       |  |  |  |
| Weight           | 320gsm-450gsm, or as your request                                                                     |  |  |  |
| Color            | 1-12 color reactive printing and CMYK printing and digital printing                                   |  |  |  |
| use              | perfect for beach, surfing, home, hotel, travel and gifts and so on.                                  |  |  |  |
| Market           | Our main market is Europe, North America and South America, Australia, etc.                           |  |  |  |
| Sampling time    | 10-15 days depend on the design                                                                       |  |  |  |
| Production times | 25-30 days depend on the bulk quantity                                                                |  |  |  |
| MOQ              | 100 pieces per design. But we can make a small custom order based on the specific situation.          |  |  |  |
| package          | washing care label, color paper card, opp bag, PVC bag and so on, according to customer's requirement |  |  |  |
| carton box       | Carton: 50 * 40 * 48cm / 20 pieces / carton                                                           |  |  |  |
| Loading port     | Shenzhen or Shanghai or Wuhan.                                                                        |  |  |  |
| Payment deadline | TT (30% deposit, 70% balance against BL copy) or LC at sight                                          |  |  |  |
| Other            | Custom-made, OEM, ODM                                                                                 |  |  |  |

# **Product picture:**

We produce all types of bathrobe, bath mat, towel, facet, hair towel, blanket, mattress, pool towel, bed sheet, pillowcase.