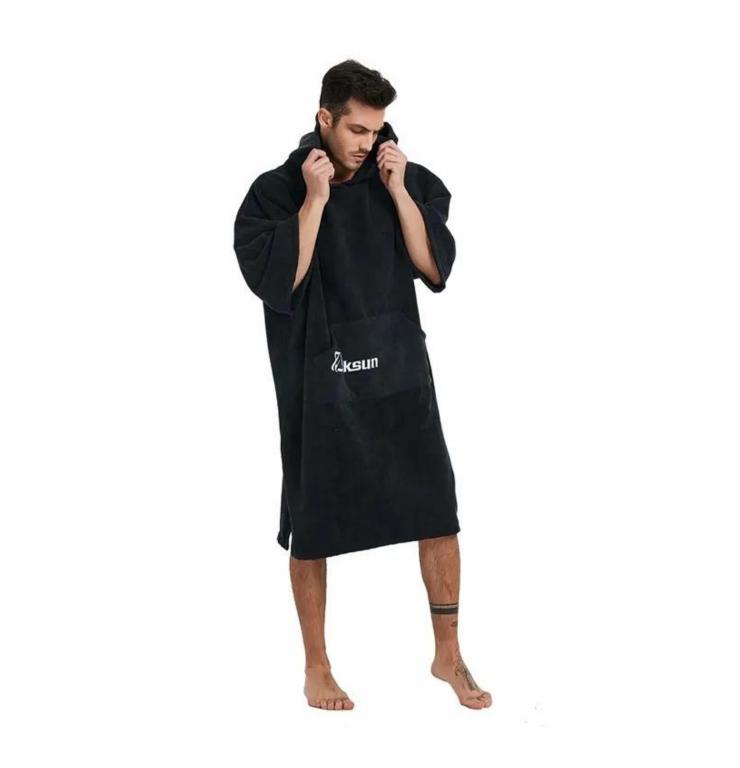

## **Detailed information**

|                  | 1000/ H                                                                                               |  |  |  |
|------------------|-------------------------------------------------------------------------------------------------------|--|--|--|
| Material         | 100% cotton                                                                                           |  |  |  |
| Cut it           | 70x100 cm,74x110cm, 80x110 cm, 85x110 cm or as your requirement                                       |  |  |  |
| Weight           | 320gsm-450gsm, or as your request                                                                     |  |  |  |
| Color            | 1-12 color reactive printing and CMYK printing and digital printing                                   |  |  |  |
| use              | perfect for beach, surfing, home, hotel, travel and gifts and so on.                                  |  |  |  |
| Market           | Our main market is Europe, North America and South America, Australia, etc.                           |  |  |  |
| Sampling time    | 10-15 days depend on the design                                                                       |  |  |  |
| Production times | 25-30 days depend on the bulk quantity                                                                |  |  |  |
| MOQ              | 100 pieces per design. But we can make a small custom order based on the specific situation.          |  |  |  |
| package          | washing care label, color paper card, opp bag, PVC bag and so on, according to customer's requirement |  |  |  |
| carton box       | Carton: 50 * 40 * 48cm / 20 pieces / carton                                                           |  |  |  |
| Loading port     | Shenzhen or Shanghai or Wuhan.                                                                        |  |  |  |
| Payment deadline | TT (30% deposit, 70% balance against BL copy) or LC at sight                                          |  |  |  |
| Other            | Custom-made, OEM, ODM                                                                                 |  |  |  |

# **Product picture:**

We produce all types of bathrobe, bath mat, towel, facet, hair towel, blanket, mattress, pool towel, bed sheet, pillowcase.