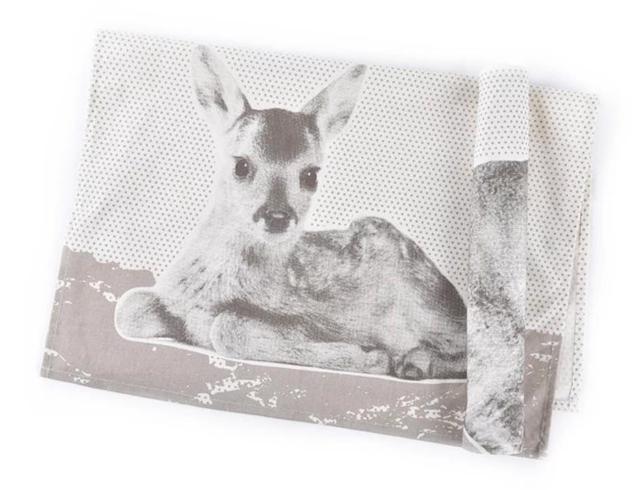

| White, red, yellow, blue, green, etc, can be customized          |
| Logo             | Printed or embroidered or jacquard                               |
| Inner packing    | PP bag, header card, hook                                        |
| Outer packing    | Seaworthy cartons or bales packing (nylon)                       |
| Sample time      | Within 7 days                                                    |
| Delivery Time    | 30-40 days after order confirmed                                 |
| Payment term     | By T/T, L/C                                                      |
| Application Area | Home, Hotel, Coffee shop, Gift, etc                              |
|                  |                                                                  |

## Product picture:



















# **Recommended product**



#### hotel bath towel Supplier



beach towel manufacture

dingrun

printed

microfiber beach towel exporter

### **Packing&Shipping**

1.1pc/polybag, 36pcs/ctn;We can also pack goods as your special requirement.

2.Payment Terms: T/T[]L/C, We'll begin to produce your goods after receipt of your 30% payment in advance. And we will ship goods to your side after receipt of your 70% balance.

3.shipping by sea or by air depend on customer requests.

### Our services

1. Prompt reply within 12 hours.

2.We can offer you premium quality, competitive price, prompt delivery and low minimum orders.

3.To meet children's demand as much as possible.soft touch ,anti-filling, fadelessness.

4.Can pass SGS, intertek test, OEKO 100 standard.

5.0EM welcome.