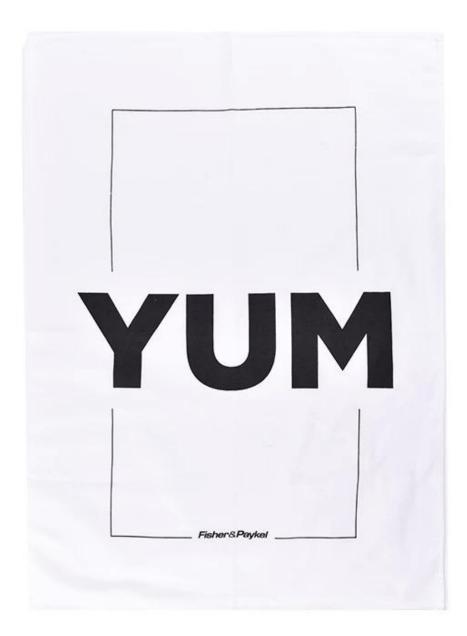

## Product picture:

## **Detailed information**

| Item             | Printed Tea Towels(Kitchen towels, dish towels)                  |
|------------------|------------------------------------------------------------------|
| Material         | Linen, Cotton, Bamboo                                            |
| Size             | Standard size is 40x60cm, 50x70cm, other size are also available |
| Pattern          | Screen Printed                                                   |
| Туре             | Hand Towel, Gift Towels, Kitchen Towel, Tea Towel, Dish Towel    |
| Weight           | Standard weight is from 100-350 GSM, can do as you required      |
| Color            | White, red, yellow, blue, green, etc, can be customized          |
| Logo             | Printed or embroidered or jacquard                               |
| Inner packing    | PP bag, header card, hook                                        |
| Outer packing    | Seaworthy cartons or bales packing (nylon)                       |
| Sample time      | Within 7 days                                                    |
| Delivery Time    | 30-40 days after order confirmed                                 |
| Payment term     | By T/T, L/C                                                      |
| Application Area | Home, Hotel, Coffee shop, Gift, etc                              |
|                  |                                                                  |