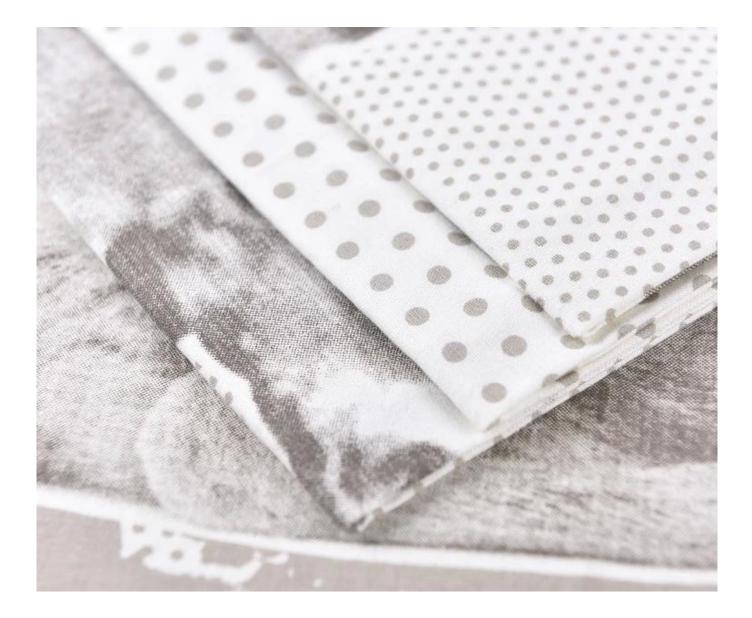

## Product picture:

## **Detailed information**

| Item             | Printed Tea Towels(Kitchen towels, dish towels)                  |
|------------------|------------------------------------------------------------------|
| Material         | Linen, Cotton, Bamboo                                            |
| Size             | Standard size is 40x60cm, 50x70cm, other size are also available |
| Pattern          | Screen Printed                                                   |
| Туре             | Hand Towel, Gift Towels, Kitchen Towel, Tea Towel, Dish Towel    |
| Weight           | Standard weight is from 100-350 GSM, can do as you required      |
| Color            | White, red, yellow, blue, green, etc, can be customized          |
| Logo             | Printed or embroidered or jacquard                               |
| Inner packing    | PP bag, header card, hook                                        |
| Outer packing    | Seaworthy cartons or bales packing (nylon)                       |
| Sample time      | Within 7 days                                                    |
| Delivery Time    | 30-40 days after order confirmed                                 |
| Payment term     | By T/T, L/C                                                      |
| Application Area | Home, Hotel, Coffee shop, Gift, etc                              |
|                  |                                                                  |