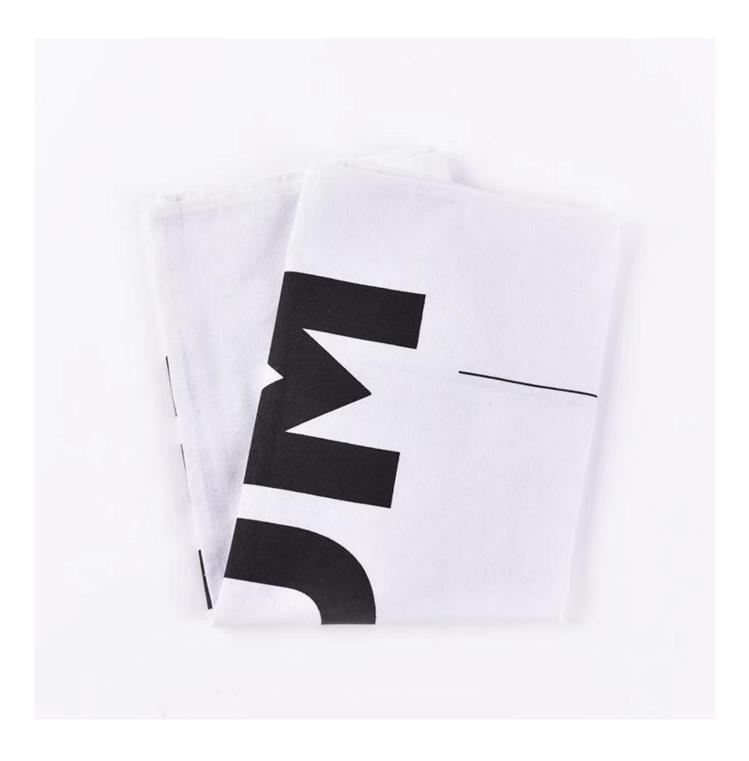

## Product picture:

## **Detailed information**

| Item             | Printed Tea Towels(Kitchen towels, dish towels)                  |
|------------------|------------------------------------------------------------------|
| Material         | Linen, Cotton, Bamboo                                            |
| Size             | Standard size is 40x60cm, 50x70cm, other size are also available |
| Pattern          | Screen Printed                                                   |
| Туре             | Hand Towel, Gift Towels, Kitchen Towel, Tea Towel, Dish Towel    |
| Weight           | Standard weight is from 100-350 GSM, can do as you required      |
| Color            | White, red, yellow, blue, green, etc, can be customized          |
| Logo             | Printed or embroidered or jacquard                               |
| Inner packing    | PP bag, header card, hook                                        |
| Outer packing    | Seaworthy cartons or bales packing (nylon)                       |
| Sample time      | Within 7 days                                                    |
| Delivery Time    | 30-40 days after order confirmed                                 |
| Payment term     | By T/T, L/C                                                      |
| Application Area | Home, Hotel, Coffee shop, Gift, etc                              |
|                  |                                                                  |