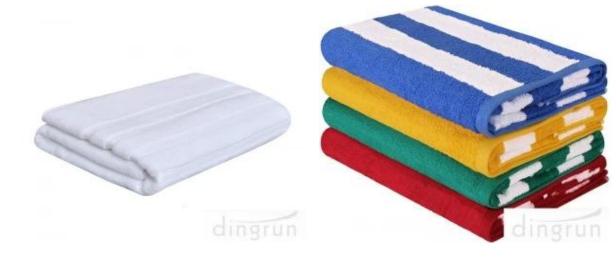

can be customized          |
| Logo             | Printed or embroidered or jacquard                               |
| Inner packing    | PP bag, header card, hook                                        |
| Outer packing    | Seaworthy cartons or bales packing (nylon)                       |
| Sample time      | Within 7 days                                                    |
| Delivery Time    | 30-40 days after order confirmed                                 |
| Payment term     | By T/T, L/C                                                      |
| Application Area | Home, Hotel, Coffee shop, Gift, etc                              |
|                  |                                                                  |

## Product picture:



















# **Recommended product**



#### hotel bath towel Supplier



beach towel manufacture

dingrun

printed

microfiber beach towel exporter

### **Packing&Shipping**

1.1pc/polybag, 36pcs/ctn;We can also pack goods as your special requirement.

2.Payment Terms: T/T[]L/C, We'll begin to produce your goods after receipt of your 30% payment in advance. And we will ship goods to your side after receipt of your 70% balance.

3.shipping by sea or by air depend on customer requests.

### Our services

1. Prompt reply within 12 hours.

2.We can offer you premium quality, competitive price, prompt delivery and low minimum orders.

3.To meet children's demand as much as possible.soft touch ,anti-filling, fadelessness.

4.Can pass SGS, intertek test, OEKO 100 standard.

5.0EM welcome.

- 6.Free samples are available.
- 7.Eco-Fri