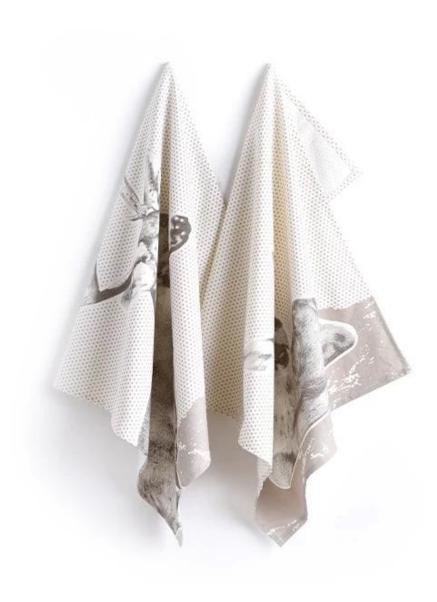

| White, red, yellow, blue, green, etc, can be customized          |
| Logo             | Printed or embroidered or jacquard                               |
| Inner packing    | PP bag, header card, hook                                        |
| Outer packing    | Seaworthy cartons or bales packing (nylon)                       |
| Sample time      | Within 7 days                                                    |
| Delivery Time    | 30-40 days after order confirmed                                 |
| Payment term     | By T/T, L/C                                                      |
| Application Area | Home, Hotel, Coffee shop, Gift, etc                              |
|                  |                                                                  |

## Product picture:



















# **Recommended product**



#### hotel bath towel Supplier



beach towel manufacture

dingrun

printed

microfiber beach towel exporter

### **Packing&Shipping**

1.1pc/polybag, 36pcs/ctn;We can also pack goods as your special requirement.

2.Payment Terms: T/T[]L/C, We'll begin to produce your goods after receipt of your 30% payment in advance. And we will ship goods to your side after receipt of your 70% balance.

3.shipping by sea or by air depend on customer requests.

### Our services

1. Prompt reply within 12 hours.

2.We can offer you premium quality, competitive price, prompt delivery and low minimum orders.

3.To meet children's demand as much as possible.soft touch ,anti-filling, fadelessness.

4.Can pass SGS, intertek test, OEKO 100 standard.

5.0EM welcome.