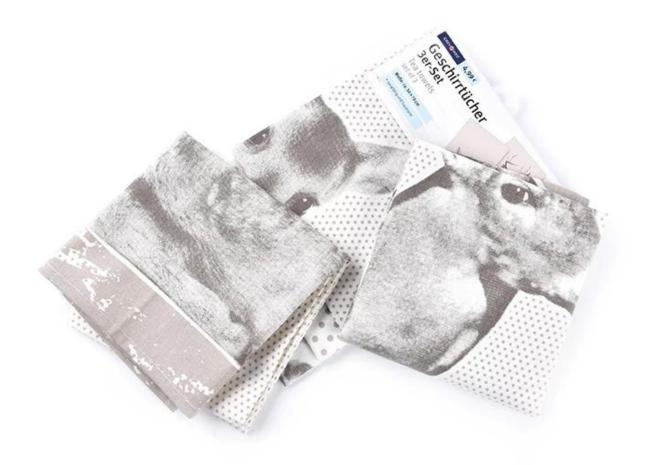

| White, red, yellow, blue, green, etc, can be customized          |
| Logo             | Printed or embroidered or jacquard                               |
| Inner packing    | PP bag, header card, hook                                        |
| Outer packing    | Seaworthy cartons or bales packing (nylon)                       |
| Sample time      | Within 7 days                                                    |
| Delivery Time    | 30-40 days after order confirmed                                 |
| Payment term     | By T/T, L/C                                                      |
| Application Area | Home, Hotel, Coffee shop, Gift, etc                              |
|                  |                                                                  |

## Product picture:



















# **Recommended product**



#### hotel bath towel Supplier



beach towel manufacture

dingrun

printed

microfiber beach towel exporter

### **Packing&Shipping**

1.1pc/polybag, 36pcs/ctn;We can also pack goods as your special requirement.

2.Payment Terms: T/T[]L/C, We'll begin to produce your goods after receipt of your 30% payment in advance. And we will ship goods to your side after receipt of your 70% balance.

3.shipping by sea or by air depend on customer requests.

### Our services

1. Prompt reply within 12 hours.

2.We can offer you premium quality, competitive price, prompt delivery and low minimum orders.

3.To meet children's demand as much as possible.soft touch ,anti-filling, fadelessness.

4.Can pass SGS, intertek test, OEKO 100 standard.

5.0EM welcome.

-