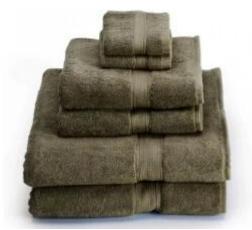

This high quality hotel towel set is makes of 100% pure cotton which makes the towels. It is soft and super absorbent. This high quality hotel towel set has three different size of towels: hand towel(34X35CM), face towel(34X75CM), bath towel(70X140CM). It fits all our needs in the daily life.