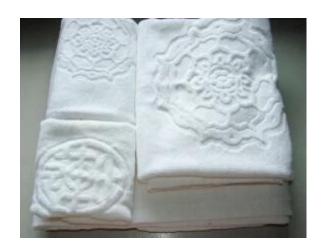

This high quality hotel towel set is makes of 100% pure cotton which makes the towels. It is soft and super absorbent. This high quality hotel towel set has three different size of towels: hand towel(34X35CM), face towel(34X75CM), bath towel(70X140CM). It fits all our needs in the daily life.