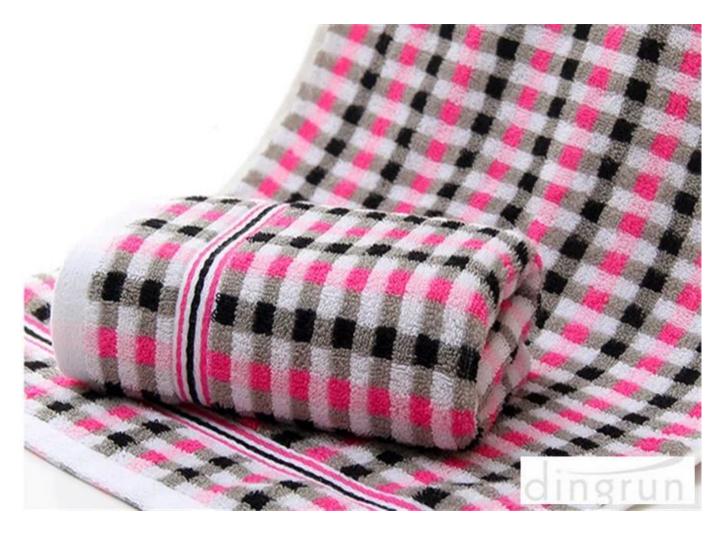

This high quality hotel towel set is makes of 100% pure cotton which makes the towels. It is soft and super absorbent. This high quality hotel towel set has three different size of towels: hand towel(34X35CM), face towel(34X75CM), bath towel(70X140CM). It fits all our needs in the daily life.