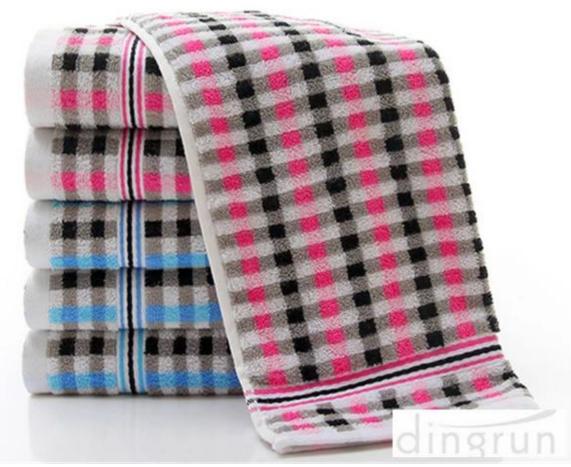

This high quality hotel towel set is makes of 100% pure cotton which makes the towels. It is soft and super absorbent. This high quality hotel towel set has three different size of towels: hand towel(34X35CM), face towel(34X75CM), bath towel(70X140CM). It fits all our needs in the daily life.