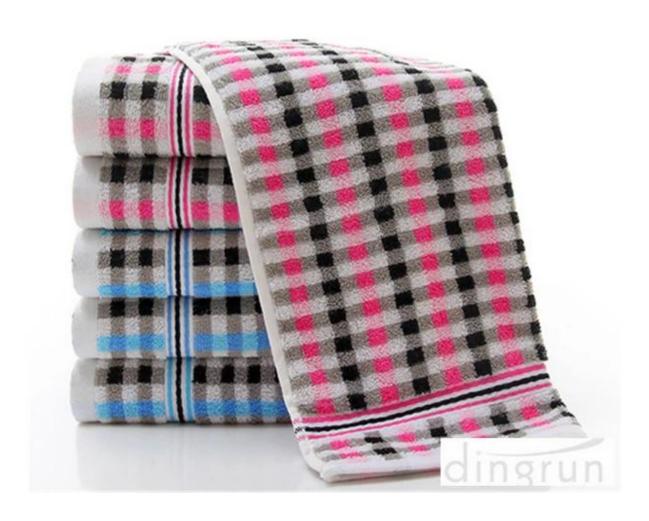

This high quality hotel towel set is makes of 100% pure cotton which makes the towels. It is soft and super absorbent. This high quality hotel towel set has three different size of towels: hand towel(34X35CM), face towel(34X75CM), bath towel(70X140CM). It fits all our needs in the daily life.