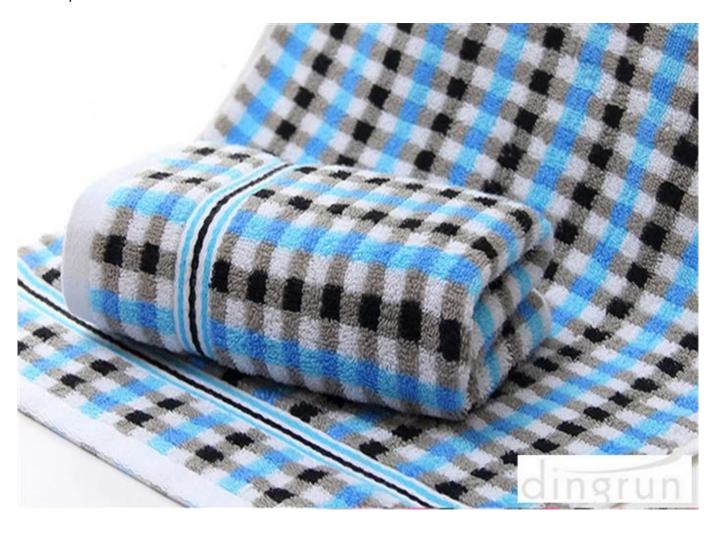

This high quality hotel towel set is makes of 100% pure cotton which makes the towels. It is soft and super absorbent. This high quality hotel towel set has three different size of towels: hand towel(34X35CM), face towel(34X75CM), bath towel(70X140CM). It fits all our needs in the daily life.