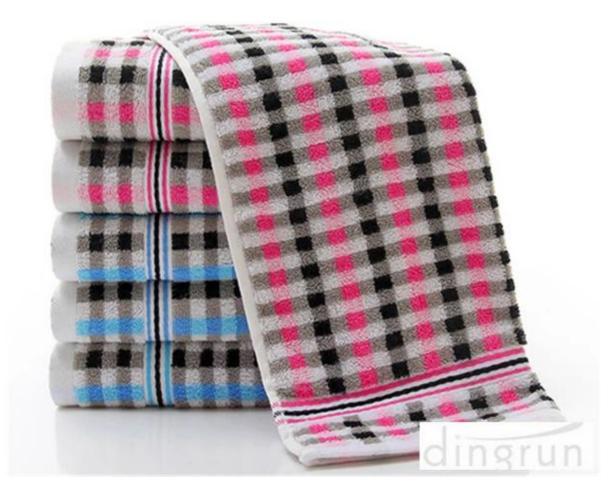

## **Recommended product**

Suit hotel towel

soft towel

cotton towel

This high quality hotel towel set is makes of 100% pure cotton which makes the towels. It is soft and super absorbent. This high quality hotel towel set has three different size of towels: hand towel(34X35CM), face towel(34X75CM), bath towel(70X140CM). It fits all our needs in the daily life.