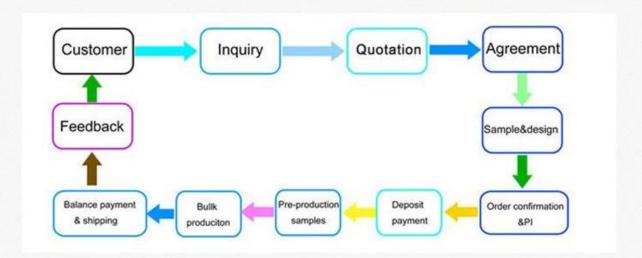

## **Packing&Shipping**

- 1.1pc/polybag, 36pcs/ctn; We can also pack goods as your special requirement.
- 2.Payment Terms: T/T
  L/C, We'll begin to produce your goods after receipt of your 30% payment in advance. And we will ship goods to your side after receipt of your 70% balance.
- 3.shipping by sea or by air depend on customer requests.