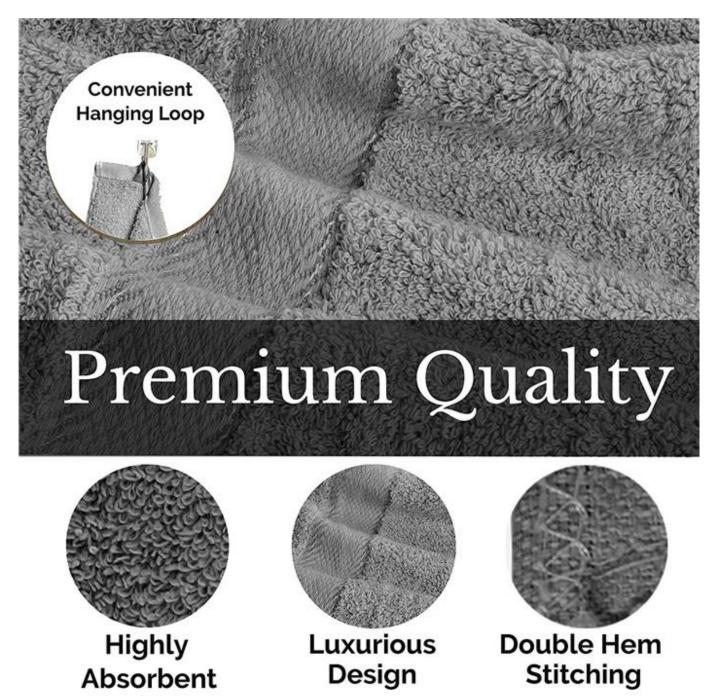

PREMIUM QUALITY COTTON FOR UNPARALLELED SOFTNESS - This luxury hand and face towel sets is made of top-quality cotton. The thirsty terry loops wick moisture away and dry quickly. It's high absorbency and supreme softness provide utmost care to your skin. The handy loop is convenient for easy hanging.

650 GSM ULTRA THICK AND PLUSH FOR A LUXURIOUS FEEL - These lavish hotel style luxury bathroom hand towels with a thickness of 650 GSM - much thicker than most bath towels, feel lovely on your skin and grant a delightful sense of softness and coziness you will revel in.