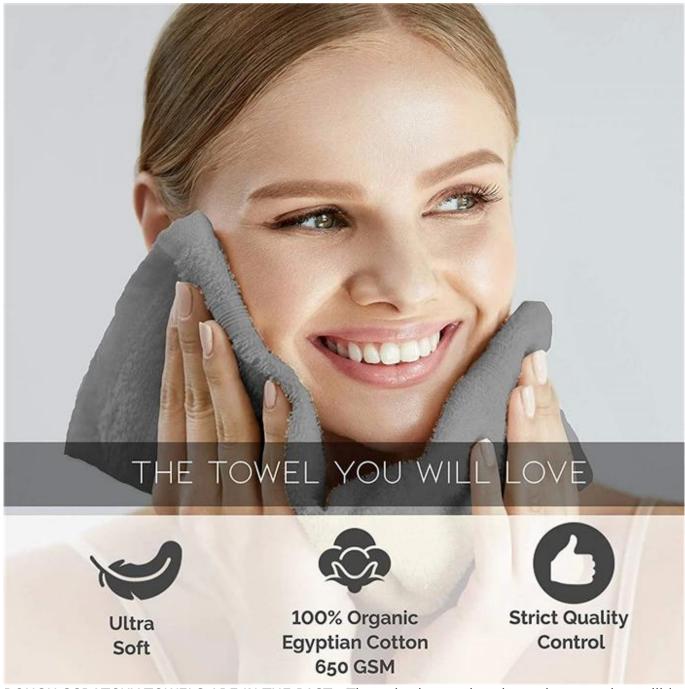

### **Features:**

ROUGH SCRATCHY TOWELS ARE IN THE PAST - These bathroom hand towels are so incredibly soft and feature the ideal dimensions ( $29 \times 16$ ") to fit nicely into any bathroom and even into your gym or travel backpack. If you're looking for the softest hand towels for bathroom set for yourself and for your family, or simply for a decorative hand towel set, this value pack definitely has you covered!

PREMIUM QUALITY COTTON FOR UNPARALLELED SOFTNESS - This luxury hand and face towel sets is made of top-quality cotton. The thirsty terry loops wick moisture away and dry quickly. It's high absorbency and supreme softness provide utmost care to your skin. The handy loop is convenient for easy hanging.

650 GSM ULTRA THICK AND PLUSH FOR A LUXURIOUS FEEL - These lavish hotel style luxury bathroom hand towels with a thickness of 650 GSM - much thicker than most bath towels, feel lovely on your skin and grant a delightful sense of softness and coziness you will revel in.

IDEAL EVEN FOR BABIES AND PEOPLE WITH SENSITIVE SKIN - made of natural materials. These cozy towels are the safest choice for people with skin hypersensitivity, as they provide the gentlest care to delicate skin. This bathroom towel set is a great choice for families with young kids too!