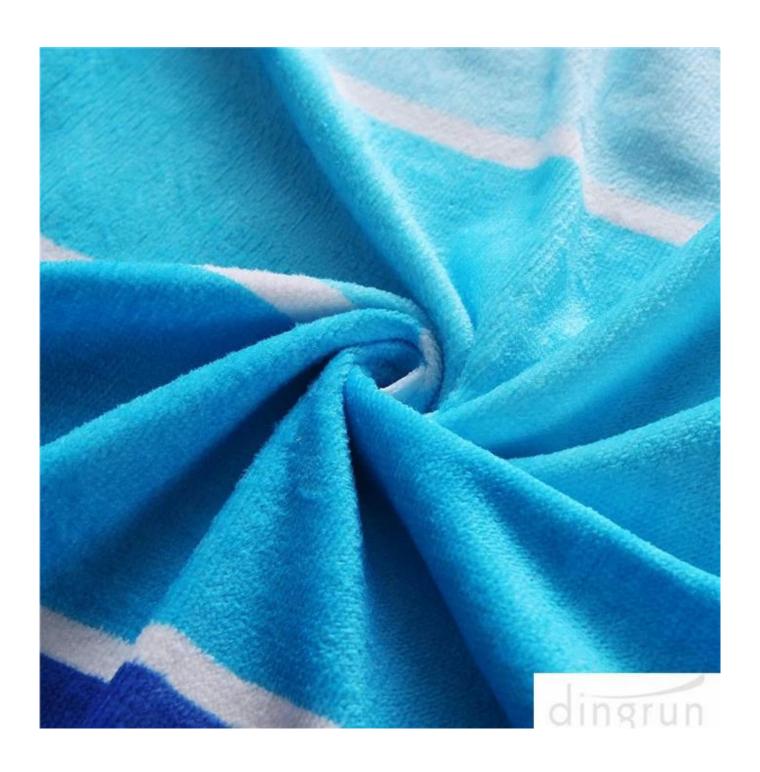

SUPER COZY - 400 GSM of cotton (grams per square meter), makes it much softer and more absorbent.

EYE CATCHING - Retro style classic striped design in beautiful gradient blue colors, simple but not simple.

This beach towel we produced is made of thick cotton terry fabric meassuring 30" x 60" with classic striped design in beautiful gradient blue colors. The towel was washed, and it withstood the washer and dryer with normal detergent, without falling apart and fading. Very soft and lightweight to be a great choice to have both indoor and outdoor. Ideal for a