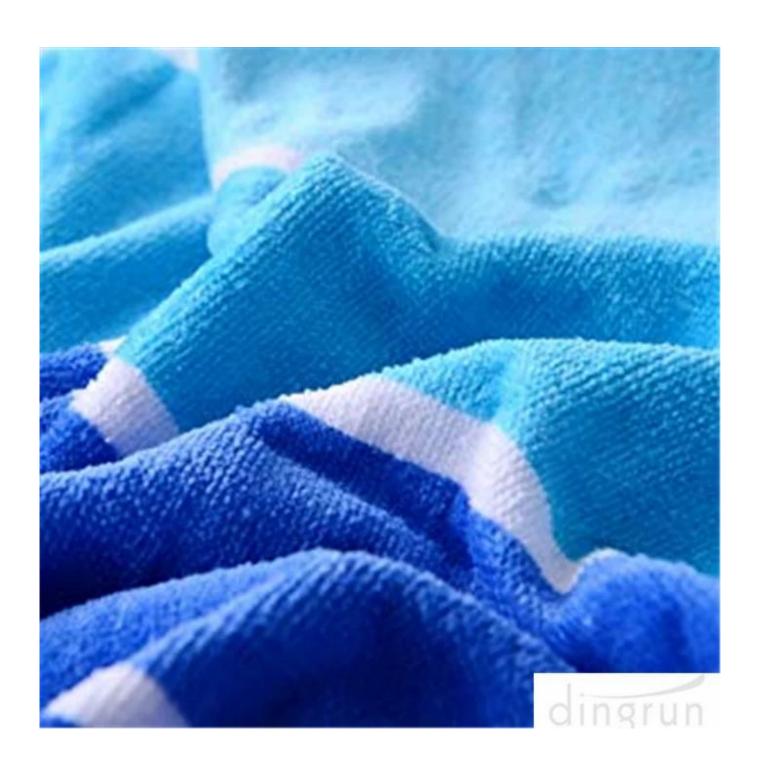

SUPER COZY - 400 GSM of cotton (grams per square meter), makes it much softer and more absorbent.

EYE CATCHING - Retro style classic striped design in beautiful gradient blue colors, simple but not simple.

This beach towel we produced is made of thick cotton terry fabric meassuring 30" x 60" with classic striped design in beautiful gradient blue colors. The towel was washed, and it withstood the washer and dryer with normal detergent, without falling apart and fading. Very soft and lightweight to be a great choice to have both indoor and outdoor. Ideal for a