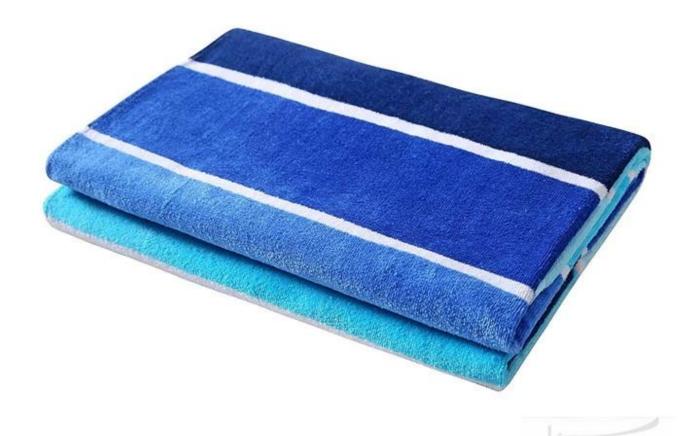

SUPER COZY - 400 GSM of cotton (grams per square meter), makes it much softer and more absorbent.

EYE CATCHING - Retro style classic striped design in beautiful gradient blue colors, simple but not simple.

LUXURIOUS QUALITY - Made of 100% cotton for Maximum softness, absorbency and durability, NO color fading, NO shrinkage, NO shedding after every washing or use.

It is always a good idea to enjoy your summer day on the beach, then a nice, soft and absorbent beach towel is a must have item for everyone.

This beach towel we produced is made of thick cotton terry fabric meassuring 30" x 60" with classic striped design in beautiful gradient blue colors. The towel was washed, and it withstood the washer and dryer with normal detergent, without falling apart and fading. Very soft and lightweight to be a great choice to have both indoor and outdoor. Ideal for a