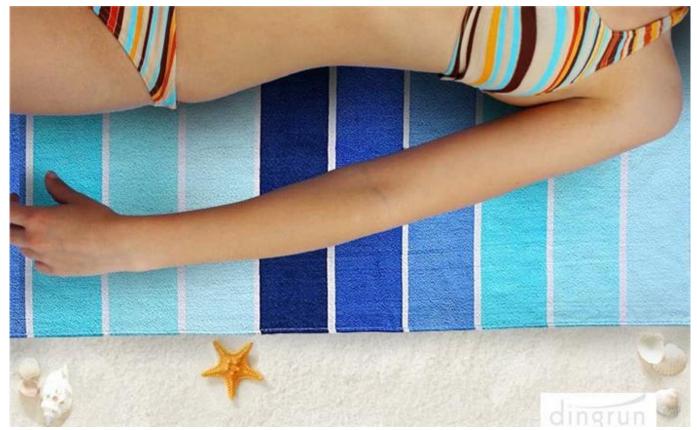

SUPER COZY - 400 GSM of cotton (grams per square meter), makes it much softer and more absorbent.

EYE CATCHING - Retro style classic striped design in beautiful gradient blue colors, simple but not simple.

LUXURIOUS QUALITY - Made of 100% cotton for Maximum softness, absorbency and durability, NO color fading, NO shrinkage, NO shedding after every washing or use.

It is always a good idea to enjoy your summer day on the beach, then a nice, soft and absorbent beach towel is a must have item for everyone.

This beach towel we produced is made of thick cotton terry fabric meassuring 30" x 60" with classic striped design in beautiful gradient blue colors. The towel was washed, and it withstood the washer and dryer with normal detergent, without falling apart and fading. Very soft and lightweight to be a great choice to have both indoor and outdoor. Ideal for a

trip on the beach, a lazy bath time at home, or a chill day by the pool.