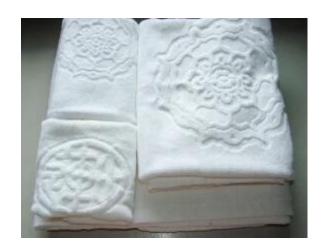

This high quality towel is makes of 100% pure cotton which makes the towels. It is soft and super absorbent. This high quality hotel towel set has three different size of towels: hand towel(34X35CM), face towel(34X75CM), bath towel(70X140CM). It fits all our needs in the daily life.