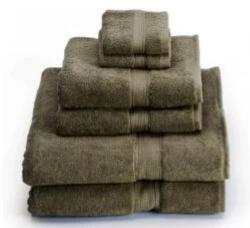

This high quality towel is makes of 100% pure cotton which makes the towels. It is soft and super absorbent. This high quality hotel towel set has three different size of towels: hand towel(34X35CM), face towel(34X75CM), bath towel(70X140CM). It fits all our needs in the daily life.