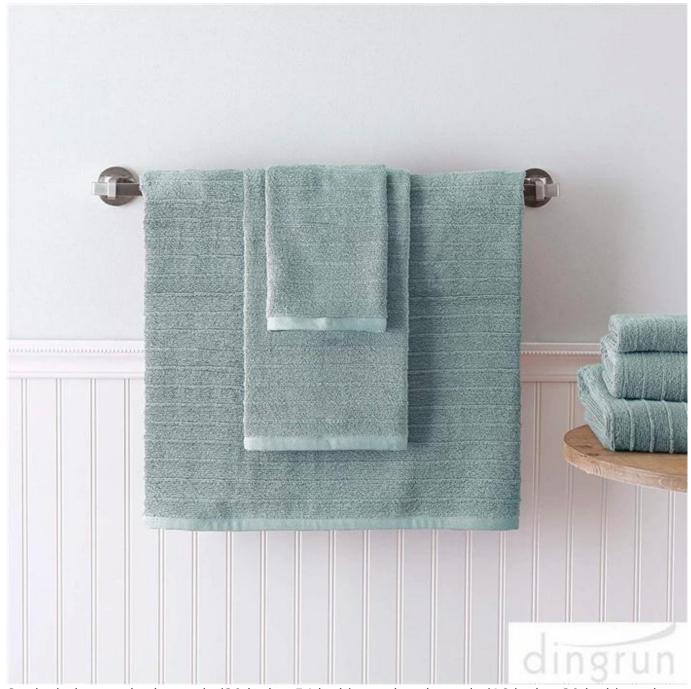

## **Features:**

Set includes two bath towels (30 inch x 54 inch), two hand towels (16 inch x 30 inch), and two washcloths (13 inch x 13 inch)

Towel density is 450 grams per square meter (GSM). The weight of a towel is a great indicator of quality and performance. This 450 GSM-density towel will soak up water fast for noticeable absorbency, and dry quickly for a fresh feeling with each use.

Woven with low twist cotton yarn which makes them lightweight which increases the comfort and absorbency of these towels. Softer and more durable than standard cotton.

These truly indulgent towels are available in a variety of beautiful colors to suit any home or hotel bathroom.