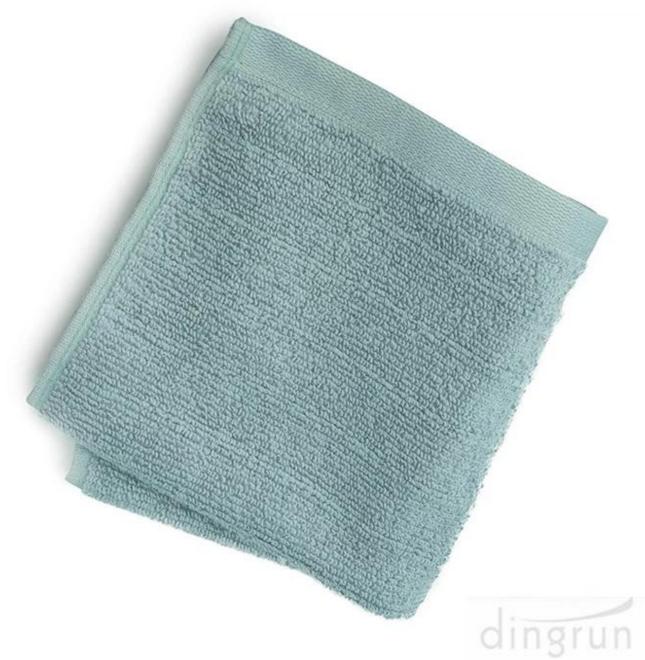

## **Features:**

Set includes two bath towels (30 inch x 54 inch), two hand towels (16 inch x 30 inch), and two washcloths (13 inch x 13 inch)

Towel density is 450 grams per square meter (GSM). The weight of a towel is a great indicator of quality and performance. This 450 GSM-density towel will soak up water fast for noticeable absorbency, and dry quickly for a fresh feeling with each use.