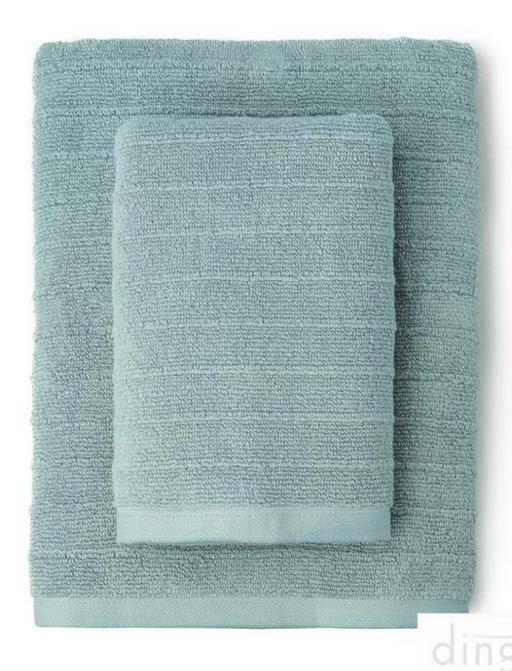

## **Features:**

Set includes two bath towels (30 inch x 54 inch), two hand towels (16 inch x 30 inch), and two washcloths (13 inch x 13 inch)

Towel density is 450 grams per square meter (GSM). The weight of a towel is a great indicator of quality and performance. This 450 GSM-density towel will soak up water fast for noticeable absorbency, and dry quickly for a fresh feeling with each use.