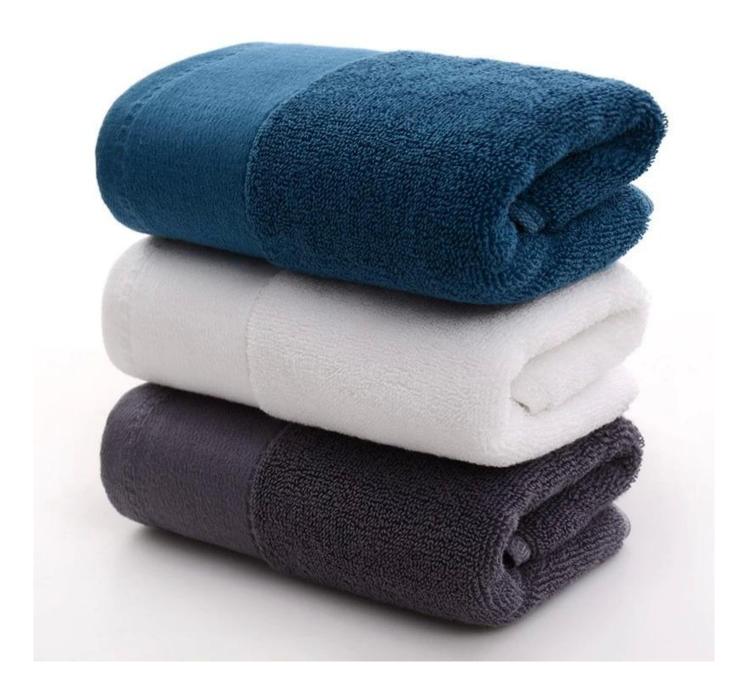

## **Detailed information**

| Product name  | 100%cotton bath towel Spa hotel towel sets                                               |  |
|---------------|------------------------------------------------------------------------------------------|--|
| Material      | 100%cotton                                                                               |  |
| Size          | 70x140cm,80x160cm                                                                        |  |
| Weight        | 460g 800g                                                                                |  |
| Color         | As customer's requests                                                                   |  |
| Logo          | Embroidery, printing or jacquard                                                         |  |
| feature       | Soft and plush, soft touch, durable, absorbency, antistatic, AZO-free, color fastness    |  |
| Style         | Reactive printing,Embroidery or jacquard                                                 |  |
| Inner packing | 1pc/polybag,carton size:40*43*50 cm; GW/NW:16/15kg;Also according to customer's requests |  |
| Outer packing | Carton,bales packing                                                                     |  |
| MOQ           | 100pcs                                                                                   |  |

### **Features:**

**Recommended product** 

hotel bath towel Supplier

striped towel in wholesales

beach towel manufacture

printed microfiber beach towel exporter