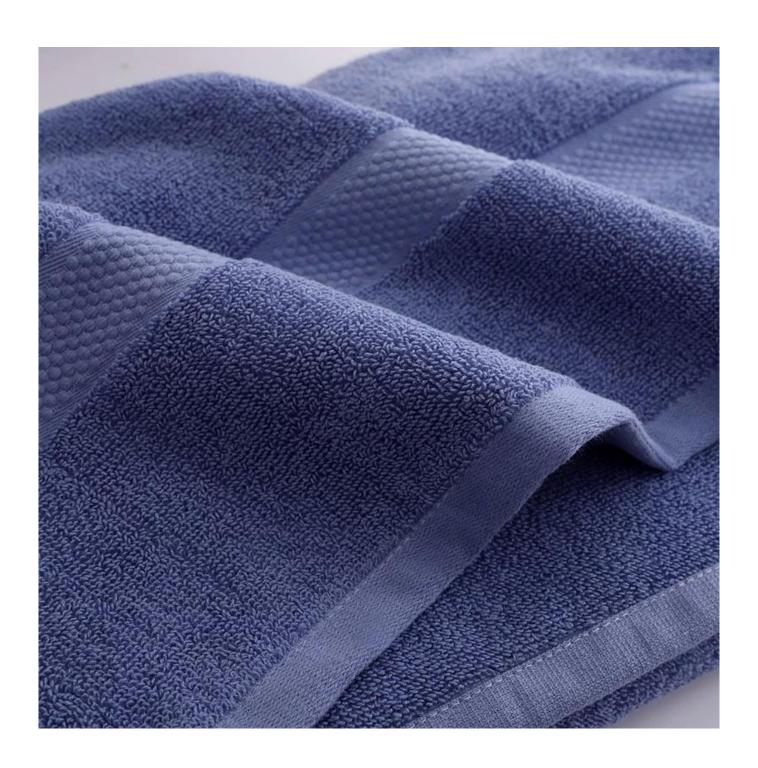

## **Detailed information**

| Product name  | 100%cotton bath towel Spa hotel towel sets                                               |  |
|---------------|------------------------------------------------------------------------------------------|--|
| Material      | 100%cotton                                                                               |  |
| Size          | 70x140cm,80x160cm                                                                        |  |
| Weight        | 460g 800g                                                                                |  |
| Color         | As customer's requests                                                                   |  |
| Logo          | Embroidery, printing or jacquard                                                         |  |
| feature       | Soft and plush, soft touch, durable, absorbency, antistatic, AZO-free, color fastness    |  |
| Style         | Reactive printing,Embroidery or jacquard                                                 |  |
| Inner packing | 1pc/polybag,carton size:40*43*50 cm; GW/NW:16/15kg;Also according to customer's requests |  |
| Outer packing | Carton,bales packing                                                                     |  |
| MOQ           | 100pcs                                                                                   |  |

### **Features:**

**Recommended product** 

hotel bath towel Supplier

striped towel in wholesales

beach towel manufacture

printed microfiber beach towel exporter