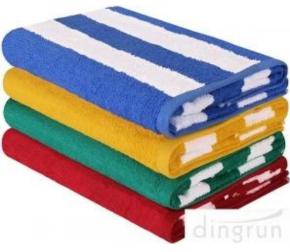

## **Detailed information**

| Product name  | 100%cotton bath towel Spa hotel towel sets                                               |  |
|---------------|------------------------------------------------------------------------------------------|--|
| Material      | 100%cotton                                                                               |  |
| Size          | 70x140cm,80x160cm                                                                        |  |
| Weight        | 460g 800g                                                                                |  |
| Color         | As customer's requests                                                                   |  |
| Logo          | Embroidery, printing or jacquard                                                         |  |
| feature       | Soft and plush, soft touch, durable, absorbency, antistatic, AZO-free, color fastness    |  |
| Style         | Reactive printing,Embroidery or jacquard                                                 |  |
| Inner packing | 1pc/polybag,carton size:40*43*50 cm; GW/NW:16/15kg;Also according to customer's requests |  |
| Outer packing | Carton,bales packing                                                                     |  |
| MOQ           | 100pcs                                                                                   |  |

### **Features:**

**Recommended product** 

hotel bath towel Supplier

striped towel in wholesales

beach towel manufacture

printed microfiber beach towel exporter