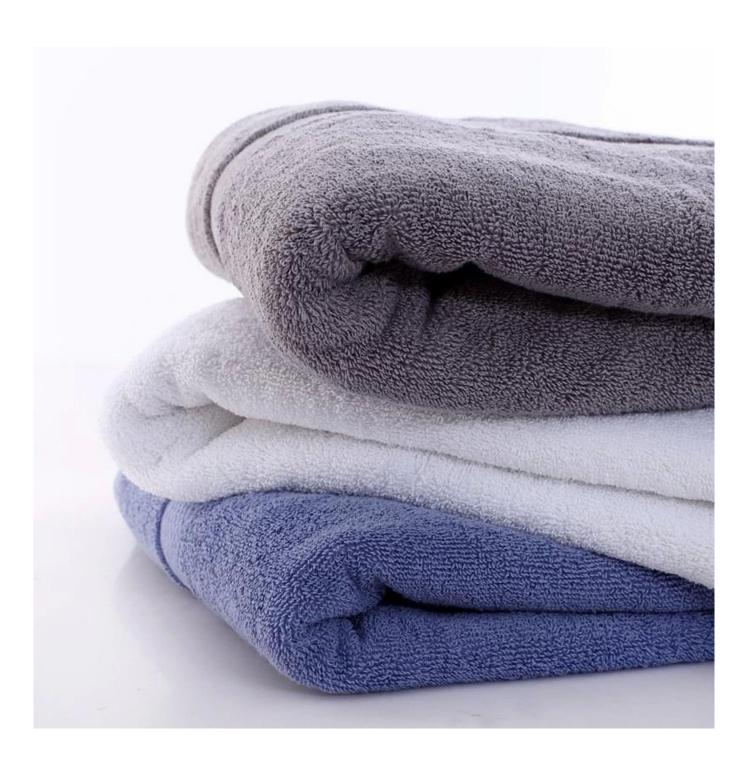

## **Detailed information**

| Product name  | 100%cotton bath towel Spa hotel towel sets                                               |  |
|---------------|------------------------------------------------------------------------------------------|--|
| Material      | 100%cotton                                                                               |  |
| Size          | 70x140cm,80x160cm                                                                        |  |
| Weight        | 460g 800g                                                                                |  |
| Color         | As customer's requests                                                                   |  |
| Logo          | Embroidery, printing or jacquard                                                         |  |
| feature       | Soft and plush, soft touch, durable, absorbency, antistatic, AZO-free, color fastness    |  |
| Style         | Reactive printing,Embroidery or jacquard                                                 |  |
| Inner packing | 1pc/polybag,carton size:40*43*50 cm; GW/NW:16/15kg;Also according to customer's requests |  |
| Outer packing | Carton,bales packing                                                                     |  |
| MOQ           | 100pcs                                                                                   |  |

### **Features:**

**Recommended product** 

hotel bath towel Supplier

striped towel in wholesales

beach towel manufacture

printed microfiber beach towel exporter