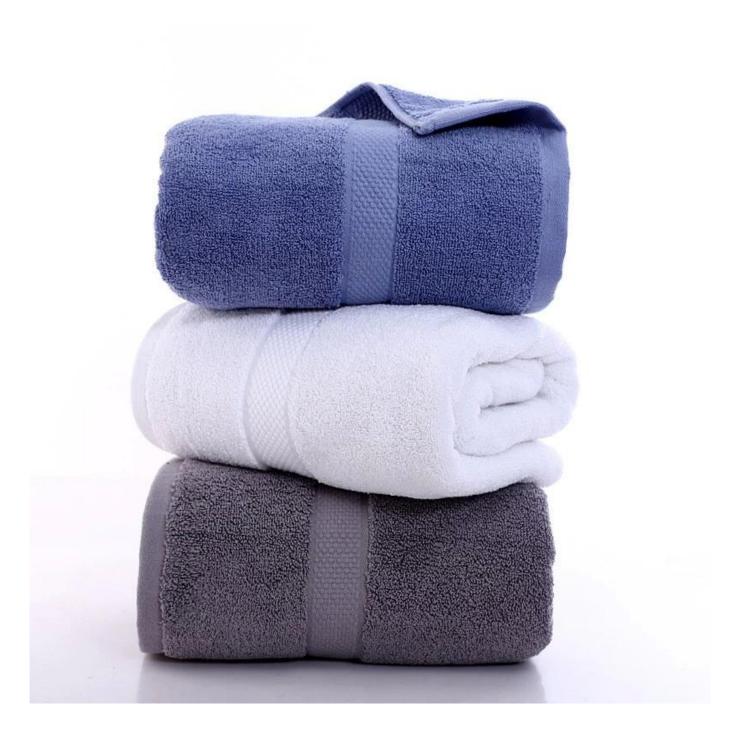

## **Detailed information**

| Product name  | 100%cotton bath towel Spa hotel towel sets                                               |  |
|---------------|------------------------------------------------------------------------------------------|--|
| Material      | 100%cotton                                                                               |  |
| Size          | 70x140cm,80x160cm                                                                        |  |
| Weight        | 460g 800g                                                                                |  |
| Color         | As customer's requests                                                                   |  |
| Logo          | Embroidery, printing or jacquard                                                         |  |
| feature       | Soft and plush, soft touch, durable, absorbency, antistatic, AZO-free, color fastness    |  |
| Style         | Reactive printing,Embroidery or jacquard                                                 |  |
| Inner packing | 1pc/polybag,carton size:40*43*50 cm; GW/NW:16/15kg;Also according to customer's requests |  |
| Outer packing | Carton,bales packing                                                                     |  |
| MOQ           | 100pcs                                                                                   |  |

### **Features:**

**Recommended product** 

hotel bath towel Supplier

striped towel in wholesales

beach towel manufacture

printed microfiber beach towel exporter