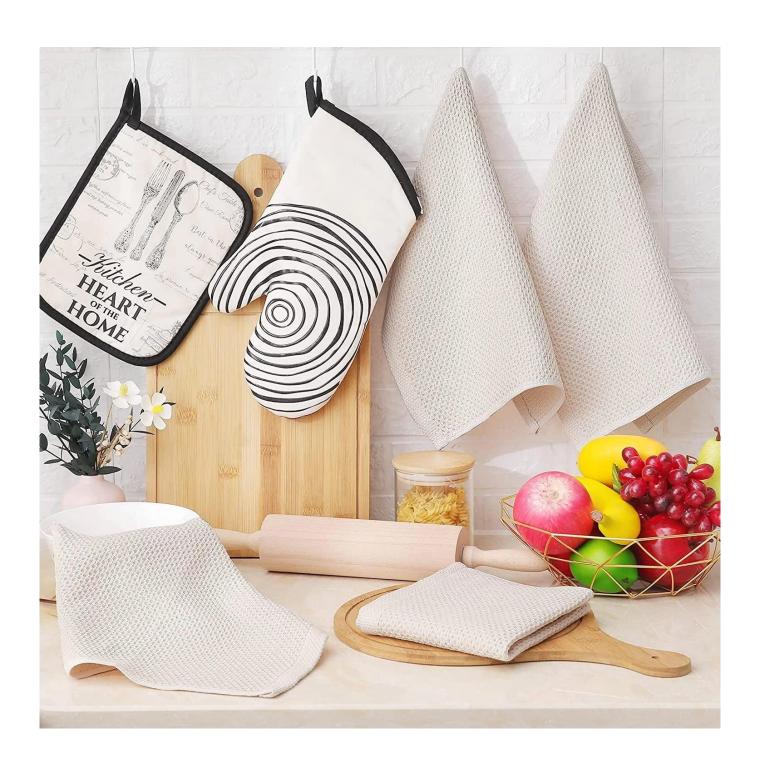

# **Detailed information**

| Product name  | 100% Cotton Waffle Kitchen Dish Cloths Kitchen Towel Cleaning Towel                      |
|---------------|------------------------------------------------------------------------------------------|
| Material      | 100%cotton                                                                               |
| Size          | 30x30cm or 34x34cm                                                                       |
| Weight        | 400gsm                                                                                   |
| Color         | As customer's requests                                                                   |
| Logo          | Embroidery, printing or jacquard                                                         |
| feature       | Soft and plush, soft touch, durable, absorbency, antistatic, AZO-free, color fastness    |
| Style         | Reactive printing, Embroidery or jacquard                                                |
| Inner packing | 1pc/polybag,carton size:40*43*50 cm; GW/NW:16/15kg;Also according to customer's requests |
| Outer packing | Carton,bales packing                                                                     |
| MOQ           | 100pcs                                                                                   |