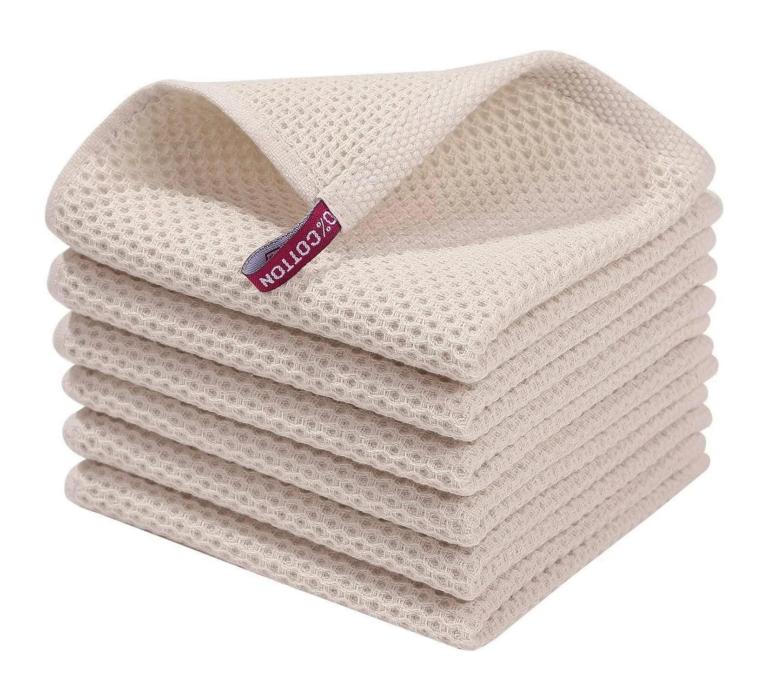

# **Detailed information**

| Product name  | 100% Cotton Waffle Kitchen Dish Cloths Kitchen Towel Cleaning Towel                      |
|---------------|------------------------------------------------------------------------------------------|
| Material      | 100%cotton                                                                               |
| Size          | 30x30cm or 34x34cm                                                                       |
| Weight        | 400gsm                                                                                   |
| Color         | As customer's requests                                                                   |
| Logo          | Embroidery, printing or jacquard                                                         |
| feature       | Soft and plush, soft touch, durable, absorbency, antistatic, AZO-free, color fastness    |
| Style         | Reactive printing, Embroidery or jacquard                                                |
| Inner packing | 1pc/polybag,carton size:40*43*50 cm; GW/NW:16/15kg;Also according to customer's requests |
| Outer packing | Carton,bales packing                                                                     |
| MOQ           | 100pcs                                                                                   |

### **Features:**