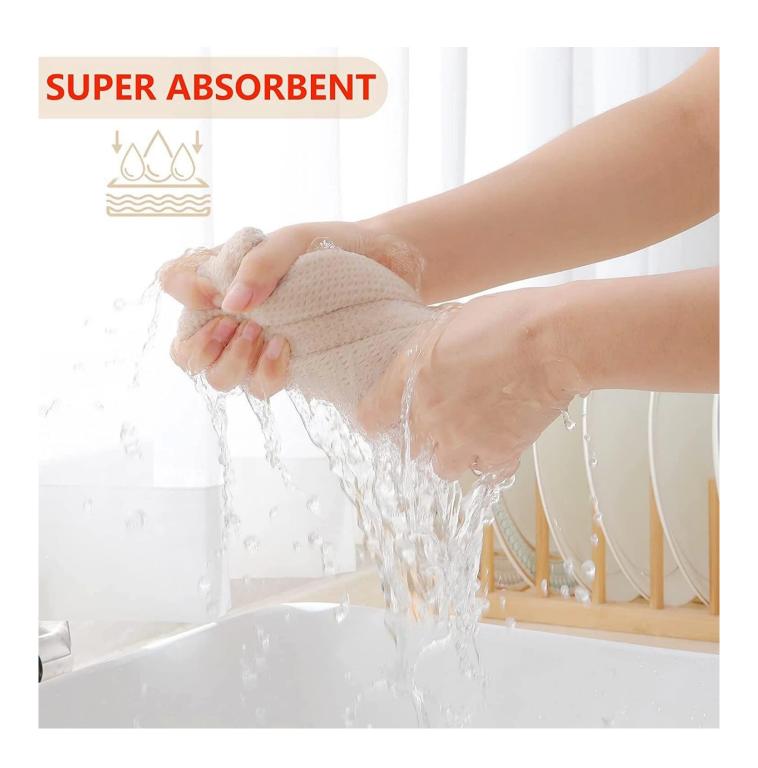

# **Detailed information**

| Product name  | 100% Cotton Waffle Kitchen Dish Cloths Kitchen Towel Cleaning Towel                      |
|---------------|------------------------------------------------------------------------------------------|
| Material      | 100%cotton                                                                               |
| Size          | 30x30cm or 34x34cm                                                                       |
| Weight        | 400gsm                                                                                   |
| Color         | As customer's requests                                                                   |
| Logo          | Embroidery, printing or jacquard                                                         |
| feature       | Soft and plush, soft touch, durable, absorbency, antistatic, AZO-free, color fastness    |
| Style         | Reactive printing, Embroidery or jacquard                                                |
| Inner packing | 1pc/polybag,carton size:40*43*50 cm; GW/NW:16/15kg;Also according to customer's requests |
| Outer packing | Carton,bales packing                                                                     |
| MOQ           | 100pcs                                                                                   |

### **Features:**