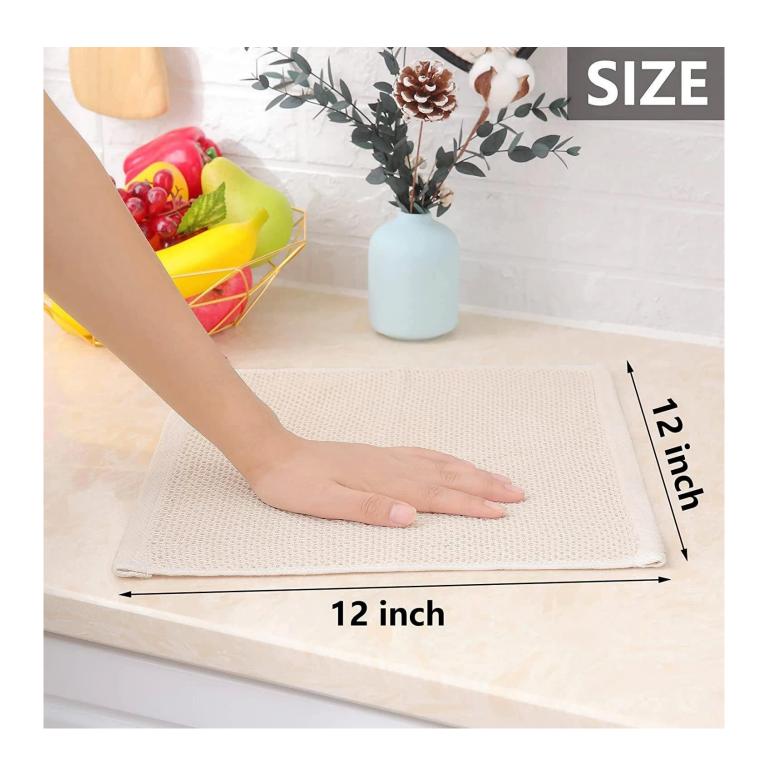

# **Detailed information**

| Product name  | 100% Cotton Waffle Kitchen Dish Cloths Kitchen Towel Cleaning Towel                      |
|---------------|------------------------------------------------------------------------------------------|
| Material      | 100%cotton                                                                               |
| Size          | 30x30cm or 34x34cm                                                                       |
| Weight        | 400gsm                                                                                   |
| Color         | As customer's requests                                                                   |
| Logo          | Embroidery, printing or jacquard                                                         |
| feature       | Soft and plush, soft touch, durable, absorbency, antistatic, AZO-free, color fastness    |
| Style         | Reactive printing, Embroidery or jacquard                                                |
| Inner packing | 1pc/polybag,carton size:40*43*50 cm; GW/NW:16/15kg;Also according to customer's requests |
| Outer packing | Carton,bales packing                                                                     |
| MOQ           | 100pcs                                                                                   |