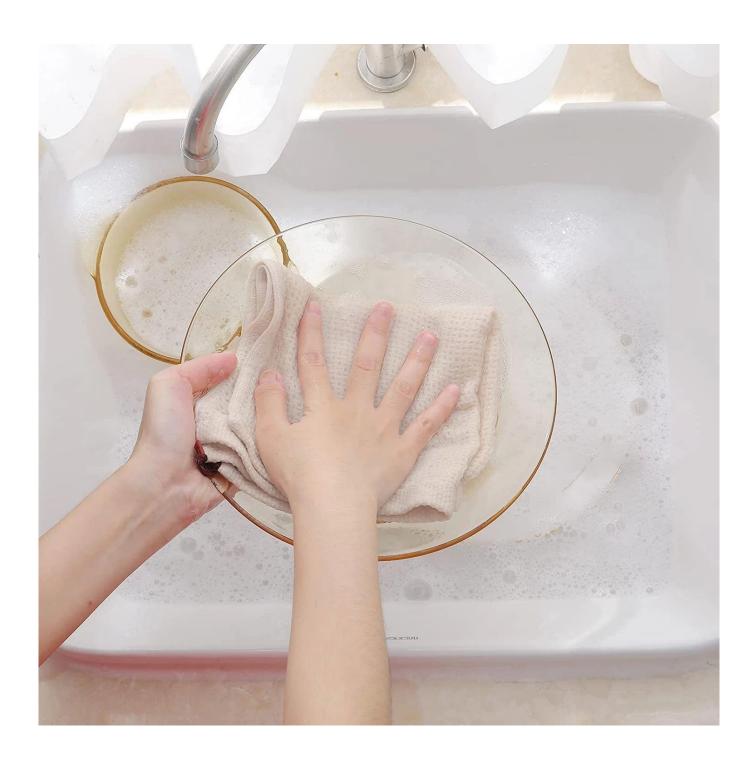

# **Detailed information**

| Product name  | 100% Cotton Waffle Kitchen Dish Cloths Kitchen Towel Cleaning Towel                      |
|---------------|------------------------------------------------------------------------------------------|
| Material      | 100%cotton                                                                               |
| Size          | 30x30cm or 34x34cm                                                                       |
| Weight        | 400gsm                                                                                   |
| Color         | As customer's requests                                                                   |
| Logo          | Embroidery, printing or jacquard                                                         |
| feature       | Soft and plush, soft touch, durable, absorbency, antistatic, AZO-free, color fastness    |
| Style         | Reactive printing, Embroidery or jacquard                                                |
| Inner packing | 1pc/polybag,carton size:40*43*50 cm; GW/NW:16/15kg;Also according to customer's requests |
| Outer packing | Carton,bales packing                                                                     |
| MOQ           | 100pcs                                                                                   |