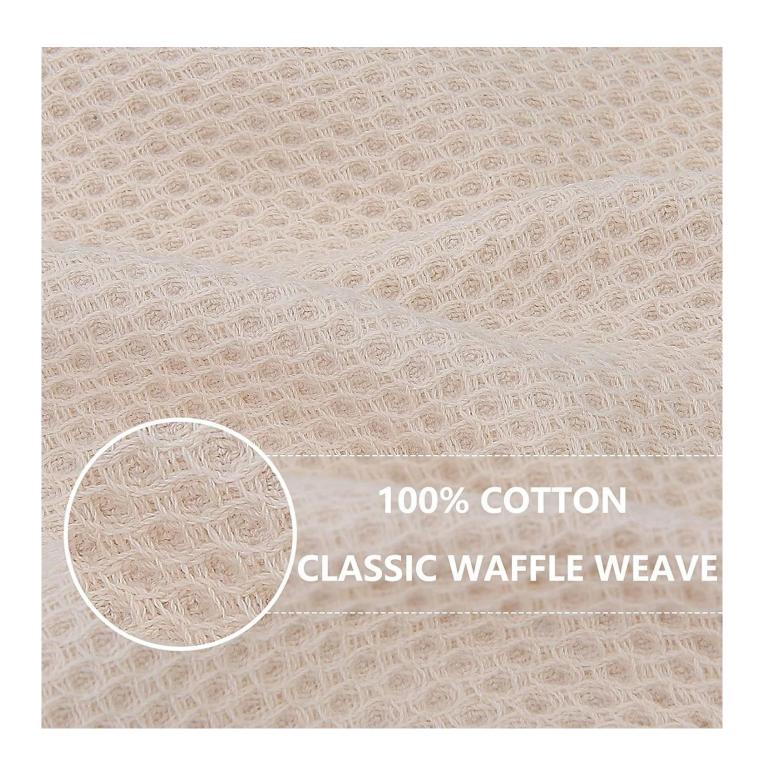

# **Detailed information**

| Product name  | 100% Cotton Waffle Kitchen Dish Cloths Kitchen Towel Cleaning Towel                      |
|---------------|------------------------------------------------------------------------------------------|
| Material      | 100%cotton                                                                               |
| Size          | 30x30cm or 34x34cm                                                                       |
| Weight        | 400gsm                                                                                   |
| Color         | As customer's requests                                                                   |
| Logo          | Embroidery, printing or jacquard                                                         |
| feature       | Soft and plush, soft touch, durable, absorbency, antistatic, AZO-free, color fastness    |
| Style         | Reactive printing, Embroidery or jacquard                                                |
| Inner packing | 1pc/polybag,carton size:40*43*50 cm; GW/NW:16/15kg;Also according to customer's requests |
| Outer packing | Carton,bales packing                                                                     |
| MOQ           | 100pcs                                                                                   |

### **Features:**