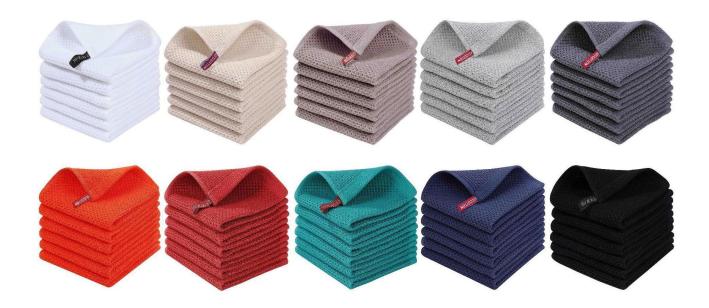

# **Detailed information**

| Product name  | 100% Cotton Waffle Kitchen Dish Cloths Kitchen Towel Cleaning Towel                      |
|---------------|------------------------------------------------------------------------------------------|
| Material      | 100%cotton                                                                               |
| Size          | 30x30cm or 34x34cm                                                                       |
| Weight        | 400gsm                                                                                   |
| Color         | As customer's requests                                                                   |
| Logo          | Embroidery, printing or jacquard                                                         |
| feature       | Soft and plush, soft touch, durable, absorbency, antistatic, AZO-free, color fastness    |
| Style         | Reactive printing, Embroidery or jacquard                                                |
| Inner packing | 1pc/polybag,carton size:40*43*50 cm; GW/NW:16/15kg;Also according to customer's requests |
| Outer packing | Carton,bales packing                                                                     |
| MOQ           | 100pcs                                                                                   |