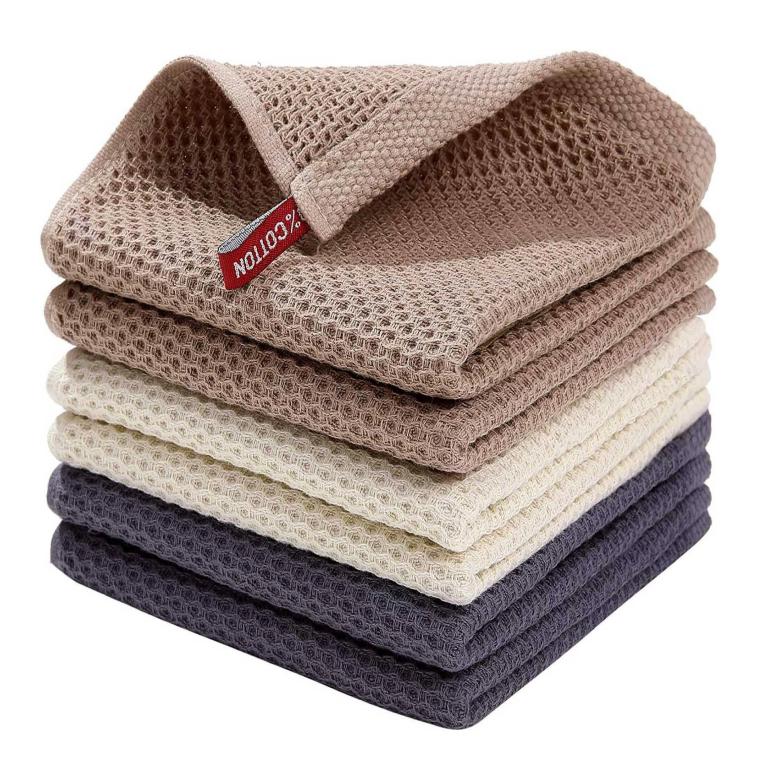

# **Detailed information**

| Product name  | 100% Cotton Waffle Kitchen Dish Cloths Kitchen Towel Cleaning Towel                      |
|---------------|------------------------------------------------------------------------------------------|
| Material      | 100%cotton                                                                               |
| Size          | 30x30cm or 34x34cm                                                                       |
| Weight        | 400gsm                                                                                   |
| Color         | As customer's requests                                                                   |
| Logo          | Embroidery, printing or jacquard                                                         |
| feature       | Soft and plush, soft touch, durable, absorbency, antistatic, AZO-free, color fastness    |
| Style         | Reactive printing, Embroidery or jacquard                                                |
| Inner packing | 1pc/polybag,carton size:40*43*50 cm; GW/NW:16/15kg;Also according to customer's requests |
| Outer packing | Carton,bales packing                                                                     |
| MOQ           | 100pcs                                                                                   |

### **Features:**