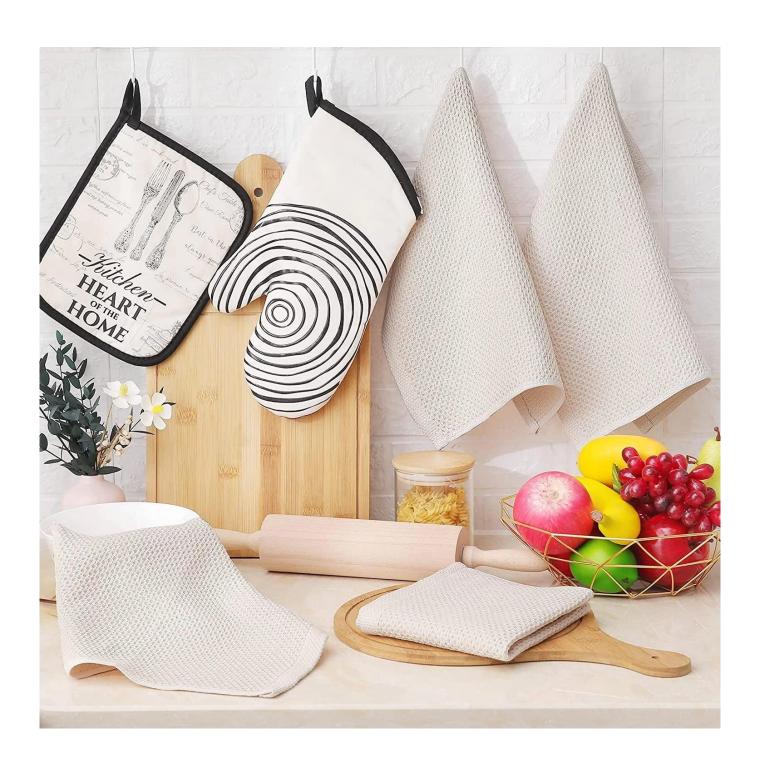

# **Detailed information**

| Product name  | 100% Cotton Waffle Kitchen Dish Cloths Kitchen Towel                                     |
|---------------|------------------------------------------------------------------------------------------|
| Material      | 100%cotton                                                                               |
| Size          | 30x30cm or 34x34cm                                                                       |
| Weight        | 400gsm                                                                                   |
| Color         | As customer's requests                                                                   |
| Logo          | Embroidery, printing or jacquard                                                         |
| feature       | Soft and plush, soft touch, durable, absorbency, antistatic, AZO-free, color fastness    |
| Style         | Reactive printing,Embroidery or jacquard                                                 |
| Inner packing | 1pc/polybag,carton size:40*43*50 cm; GW/NW:16/15kg;Also according to customer's requests |
| Outer packing | Carton,bales packing                                                                     |
| MOQ           | 100pcs                                                                                   |