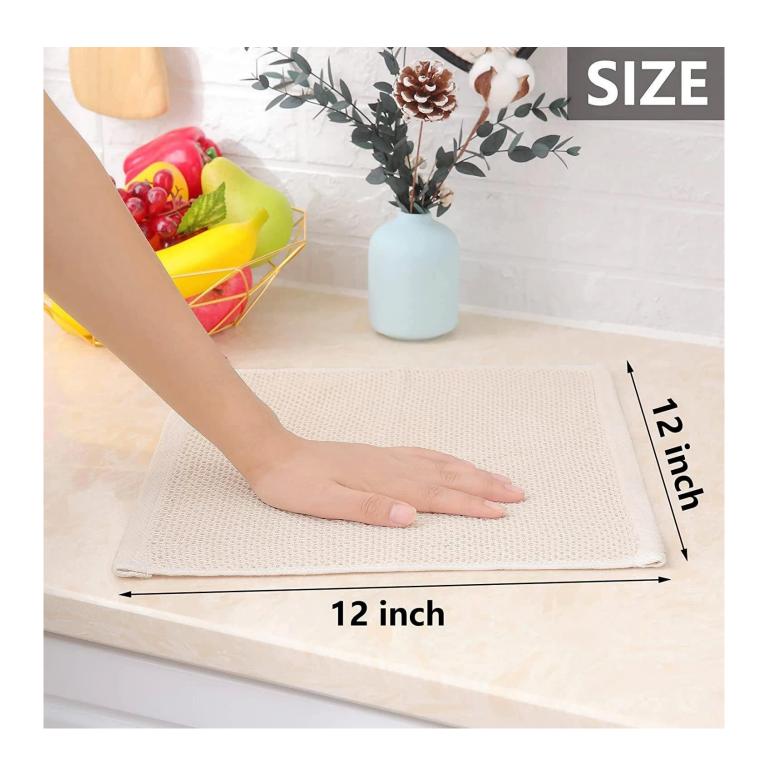

# **Detailed information**

| Product name  | 100% Cotton Waffle Kitchen Dish Cloths Kitchen Towel                                     |
|---------------|------------------------------------------------------------------------------------------|
| Material      | 100%cotton                                                                               |
| Size          | 30x30cm or 34x34cm                                                                       |
| Weight        | 400gsm                                                                                   |
| Color         | As customer's requests                                                                   |
| Logo          | Embroidery, printing or jacquard                                                         |
| feature       | Soft and plush, soft touch, durable, absorbency, antistatic, AZO-free, color fastness    |
| Style         | Reactive printing,Embroidery or jacquard                                                 |
| Inner packing | 1pc/polybag,carton size:40*43*50 cm; GW/NW:16/15kg;Also according to customer's requests |
| Outer packing | Carton,bales packing                                                                     |
| MOQ           | 100pcs                                                                                   |