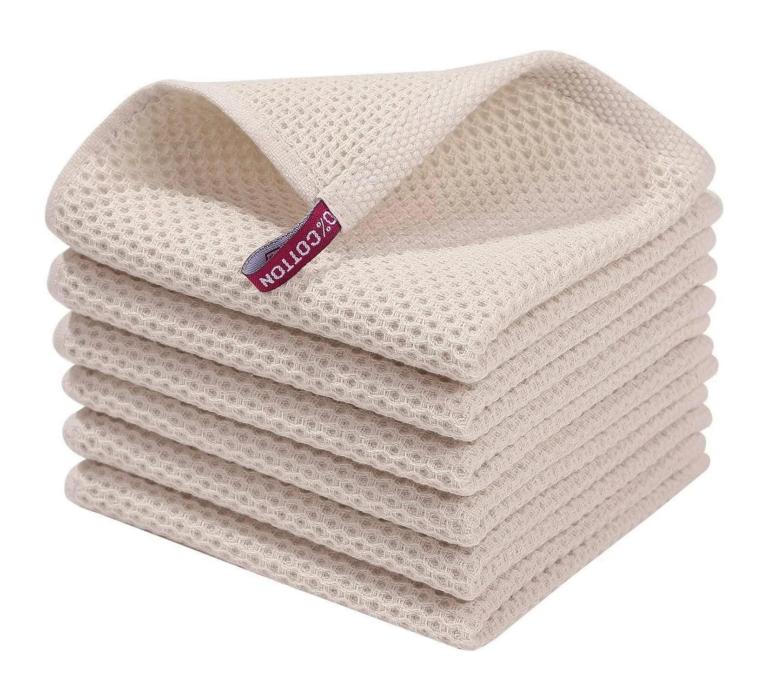

# **Detailed information**

| Product name  | 100% Cotton Waffle Kitchen Dish Cloths Kitchen Towel                                     |
|---------------|------------------------------------------------------------------------------------------|
| Material      | 100%cotton                                                                               |
| Size          | 30x30cm or 34x34cm                                                                       |
| Weight        | 400gsm                                                                                   |
| Color         | As customer's requests                                                                   |
| Logo          | Embroidery, printing or jacquard                                                         |
| feature       | Soft and plush, soft touch, durable, absorbency, antistatic, AZO-free, color fastness    |
| Style         | Reactive printing,Embroidery or jacquard                                                 |
| Inner packing | 1pc/polybag,carton size:40*43*50 cm; GW/NW:16/15kg;Also according to customer's requests |
| Outer packing | Carton,bales packing                                                                     |
| MOQ           | 100pcs                                                                                   |