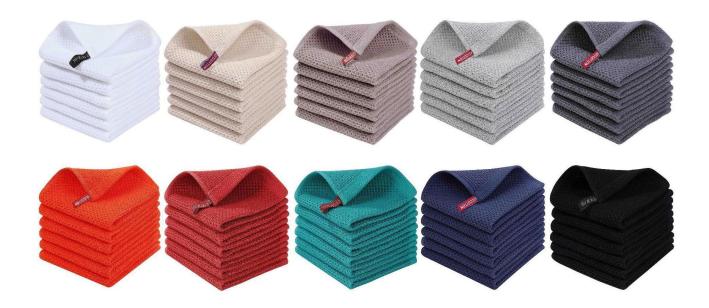

# **Detailed information**

| Product name  | 100% Cotton Waffle Kitchen Dish Cloths Kitchen Towel                                     |
|---------------|------------------------------------------------------------------------------------------|
| Material      | 100%cotton                                                                               |
| Size          | 30x30cm or 34x34cm                                                                       |
| Weight        | 400gsm                                                                                   |
| Color         | As customer's requests                                                                   |
| Logo          | Embroidery, printing or jacquard                                                         |
| feature       | Soft and plush, soft touch, durable, absorbency, antistatic, AZO-free, color fastness    |
| Style         | Reactive printing,Embroidery or jacquard                                                 |
| Inner packing | 1pc/polybag,carton size:40*43*50 cm; GW/NW:16/15kg;Also according to customer's requests |
| Outer packing | Carton,bales packing                                                                     |
| MOQ           | 100pcs                                                                                   |