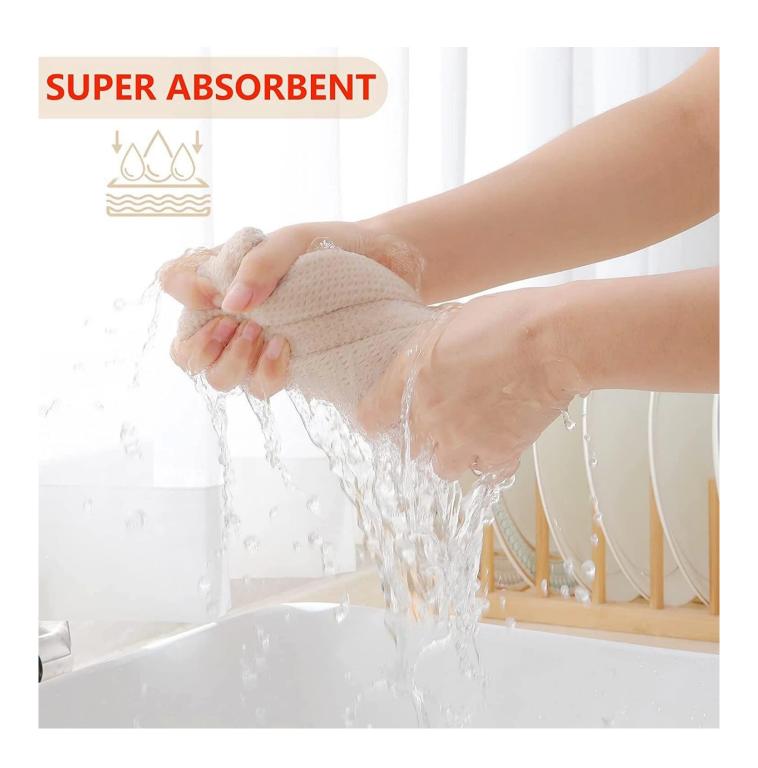

# **Detailed information**

| Product name  | 100% Cotton Waffle Kitchen Dish Cloths Kitchen Towel                                     |
|---------------|------------------------------------------------------------------------------------------|
| Material      | 100%cotton                                                                               |
| Size          | 30x30cm or 34x34cm                                                                       |
| Weight        | 400gsm                                                                                   |
| Color         | As customer's requests                                                                   |
| Logo          | Embroidery, printing or jacquard                                                         |
| feature       | Soft and plush, soft touch, durable, absorbency, antistatic, AZO-free, color fastness    |
| Style         | Reactive printing,Embroidery or jacquard                                                 |
| Inner packing | 1pc/polybag,carton size:40*43*50 cm; GW/NW:16/15kg;Also according to customer's requests |
| Outer packing | Carton,bales packing                                                                     |
| MOQ           | 100pcs                                                                                   |