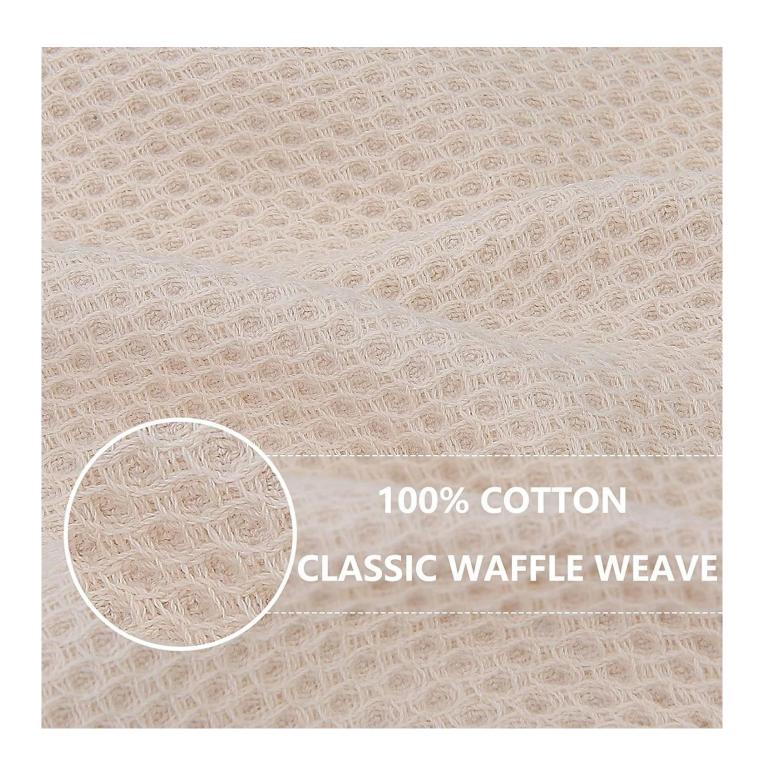

# **Detailed information**

| Product name  | 100% Cotton Waffle Kitchen Dish Cloths Kitchen Towel                                     |
|---------------|------------------------------------------------------------------------------------------|
| Material      | 100%cotton                                                                               |
| Size          | 30x30cm or 34x34cm                                                                       |
| Weight        | 400gsm                                                                                   |
| Color         | As customer's requests                                                                   |
| Logo          | Embroidery, printing or jacquard                                                         |
| feature       | Soft and plush, soft touch, durable, absorbency, antistatic, AZO-free, color fastness    |
| Style         | Reactive printing,Embroidery or jacquard                                                 |
| Inner packing | 1pc/polybag,carton size:40*43*50 cm; GW/NW:16/15kg;Also according to customer's requests |
| Outer packing | Carton,bales packing                                                                     |
| MOQ           | 100pcs                                                                                   |