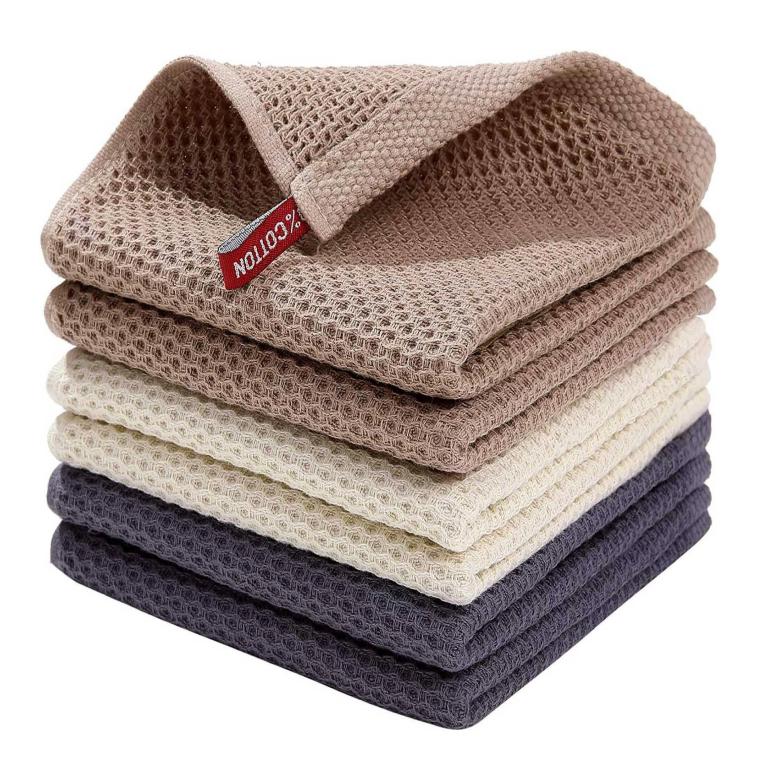

# **Detailed information**

| Product name  | 100% Cotton Waffle Kitchen Dish Cloths Kitchen Towel                                     |
|---------------|------------------------------------------------------------------------------------------|
| Material      | 100%cotton                                                                               |
| Size          | 30x30cm or 34x34cm                                                                       |
| Weight        | 400gsm                                                                                   |
| Color         | As customer's requests                                                                   |
| Logo          | Embroidery, printing or jacquard                                                         |
| feature       | Soft and plush, soft touch, durable, absorbency, antistatic, AZO-free, color fastness    |
| Style         | Reactive printing,Embroidery or jacquard                                                 |
| Inner packing | 1pc/polybag,carton size:40*43*50 cm; GW/NW:16/15kg;Also according to customer's requests |
| Outer packing | Carton,bales packing                                                                     |
| MOQ           | 100pcs                                                                                   |