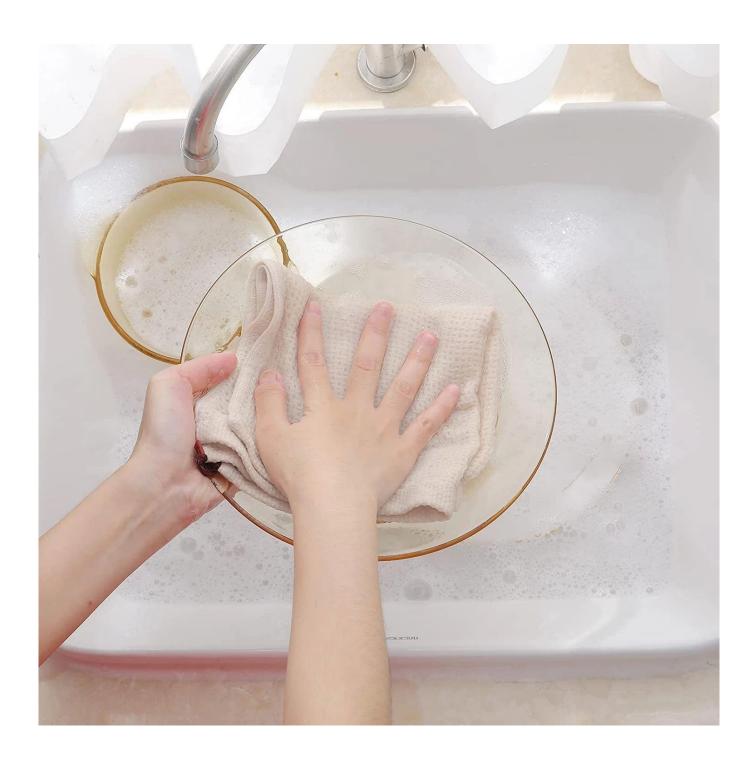

# **Detailed information**

| Product name  | 100% Cotton Waffle Kitchen Dish Cloths Kitchen Towel                                     |
|---------------|------------------------------------------------------------------------------------------|
| Material      | 100%cotton                                                                               |
| Size          | 30x30cm or 34x34cm                                                                       |
| Weight        | 400gsm                                                                                   |
| Color         | As customer's requests                                                                   |
| Logo          | Embroidery, printing or jacquard                                                         |
| feature       | Soft and plush, soft touch, durable, absorbency, antistatic, AZO-free, color fastness    |
| Style         | Reactive printing,Embroidery or jacquard                                                 |
| Inner packing | 1pc/polybag,carton size:40*43*50 cm; GW/NW:16/15kg;Also according to customer's requests |
| Outer packing | Carton,bales packing                                                                     |
| MOQ           | 100pcs                                                                                   |