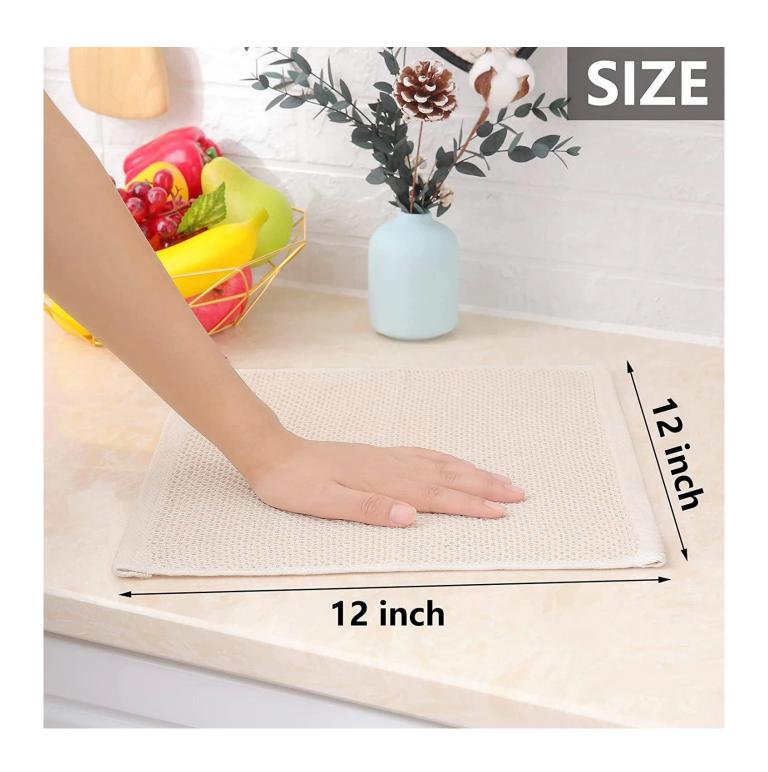

# **Detailed information**

| Product name  | 100% Cotton Waffle Towel Dish Cloths Kitchen Towel                                       |
|---------------|------------------------------------------------------------------------------------------|
| Material      | 100%cotton                                                                               |
| Size          | 30x30cm or 34x34cm                                                                       |
| Weight        | 400gsm                                                                                   |
| Color         | As customer's requests                                                                   |
| Logo          | Embroidery, printing or jacquard                                                         |
| feature       | Soft and plush, soft touch, durable, absorbency, antistatic, AZO-free, color fastness    |
| Style         | Reactive printing,Embroidery or jacquard                                                 |
| Inner packing | 1pc/polybag,carton size:40*43*50 cm; GW/NW:16/15kg;Also according to customer's requests |
| Outer packing | Carton,bales packing                                                                     |
| MOQ           | 100pcs                                                                                   |