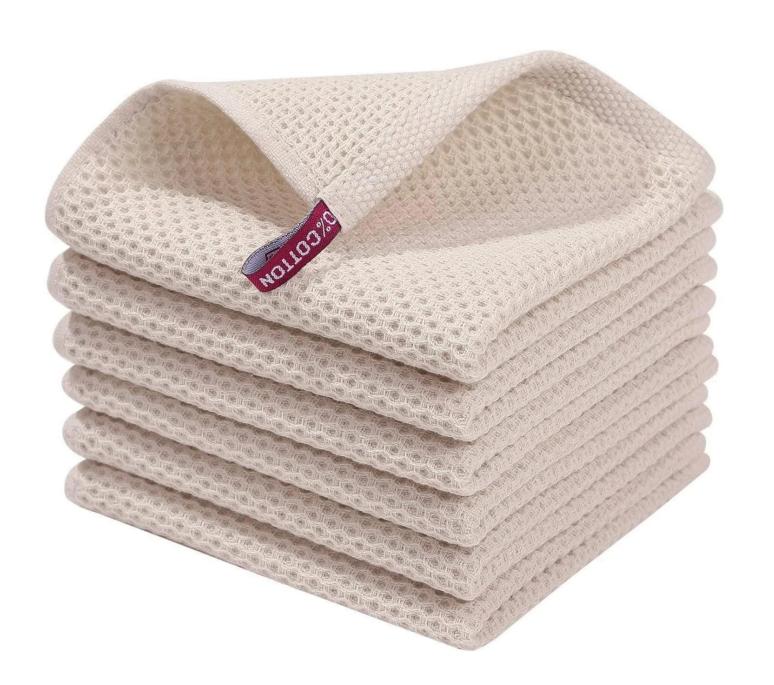

# **Detailed information**

| Product name  | 100% Cotton Waffle Towel Dish Cloths Kitchen Towel                                       |
|---------------|------------------------------------------------------------------------------------------|
| Material      | 100%cotton                                                                               |
| Size          | 30x30cm or 34x34cm                                                                       |
| Weight        | 400gsm                                                                                   |
| Color         | As customer's requests                                                                   |
| Logo          | Embroidery, printing or jacquard                                                         |
| feature       | Soft and plush, soft touch, durable, absorbency, antistatic, AZO-free, color fastness    |
| Style         | Reactive printing,Embroidery or jacquard                                                 |
| Inner packing | 1pc/polybag,carton size:40*43*50 cm; GW/NW:16/15kg;Also according to customer's requests |
| Outer packing | Carton,bales packing                                                                     |
| MOQ           | 100pcs                                                                                   |