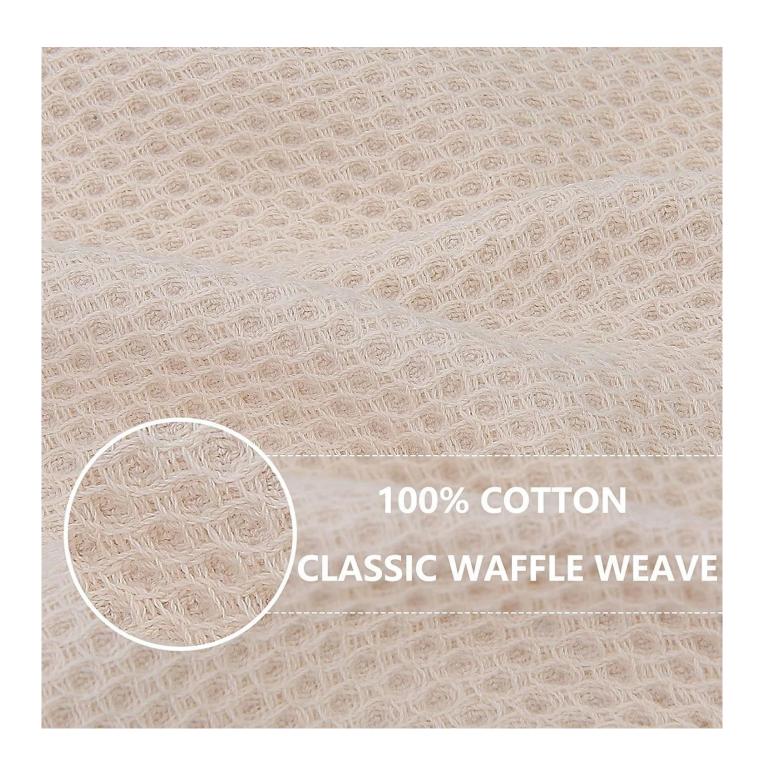

# **Detailed information**

| Product name  | 100% Cotton Waffle Towel Dish Cloths Kitchen Towel                                       |
|---------------|------------------------------------------------------------------------------------------|
| Material      | 100%cotton                                                                               |
| Size          | 30x30cm or 34x34cm                                                                       |
| Weight        | 400gsm                                                                                   |
| Color         | As customer's requests                                                                   |
| Logo          | Embroidery, printing or jacquard                                                         |
| feature       | Soft and plush, soft touch, durable, absorbency, antistatic, AZO-free, color fastness    |
| Style         | Reactive printing,Embroidery or jacquard                                                 |
| Inner packing | 1pc/polybag,carton size:40*43*50 cm; GW/NW:16/15kg;Also according to customer's requests |
| Outer packing | Carton,bales packing                                                                     |
| MOQ           | 100pcs                                                                                   |