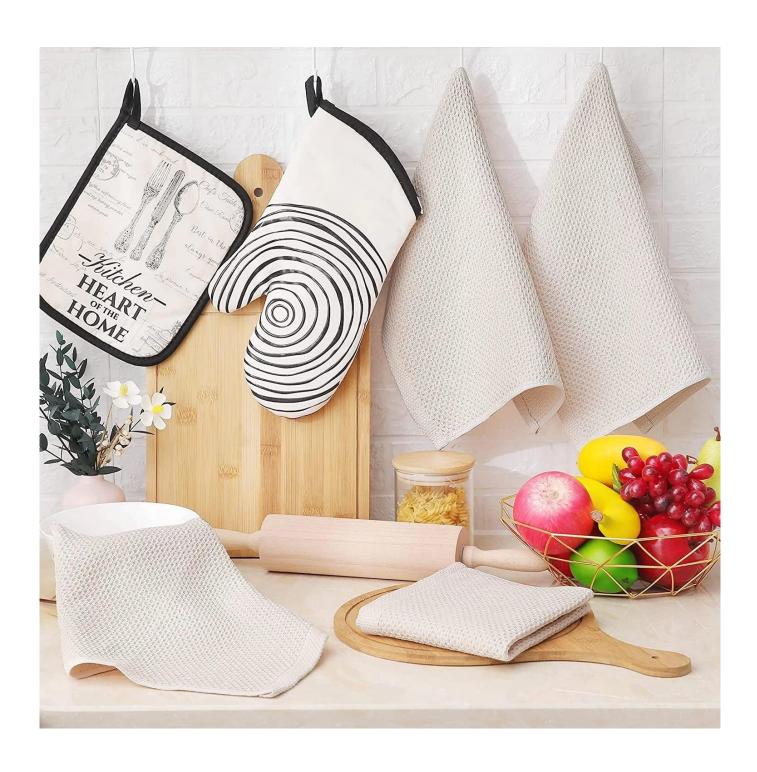

|
| Color         | As customer's requests                                                                   |
| Logo          | Embroidery, printing or jacquard                                                         |
| feature       | Soft and plush, soft touch, durable, absorbency, antistatic, AZO-free, color fastness    |
| Style         | Reactive printing,Embroidery or jacquard                                                 |
| Inner packing | 1pc/polybag,carton size:40*43*50 cm; GW/NW:16/15kg;Also according to customer's requests |
| Outer packing | Carton,bales packing                                                                     |
| MOQ           | 100pcs                                                                                   |

### **Features:**

















# **Recommended product**



hotel bath towel Supplier



striped towel in wholesales



beach towel manufacture



microfiber beach towel exporter

printed

### **Packing&Shipping**

- 1.1pc/polybag, 36pcs/ctn; We can also pack goods as your special requirement.
- 2.Payment Terms: T/T\[]L/C, We'll begin to produce your goods after receipt of your 30% payment in advance. And we will ship goods to your side after receipt of your 70% balance.
- 3.shipping by sea or by air depend on customer requests.

#### **Our services**

- 1. Prompt reply within 12 hours.
- 2.We can offer you premium quality, competitive price, prompt delivery and low minimum orders.
- 3.To meet children's demand as much as possible.soft touch ,anti-filling, fadelessness.
- 4.Can pass SGS,intertek test,OEKO 100 standa