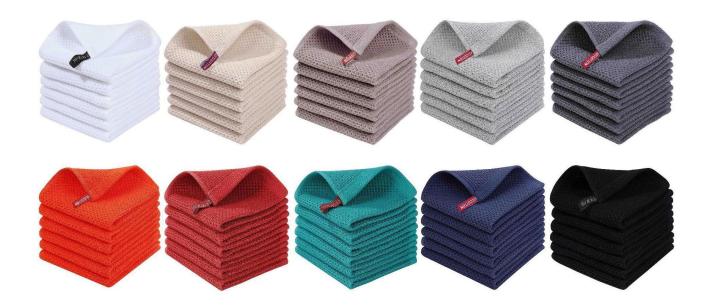

# **Detailed information**

| Product name  | 100% Cotton Waffle Towel Dish Cloths Kitchen Towel                                       |
|---------------|------------------------------------------------------------------------------------------|
| Material      | 100%cotton                                                                               |
| Size          | 30x30cm or 34x34cm                                                                       |
| Weight        | 400gsm                                                                                   |
| Color         | As customer's requests                                                                   |
| Logo          | Embroidery, printing or jacquard                                                         |
| feature       | Soft and plush, soft touch, durable, absorbency, antistatic, AZO-free, color fastness    |
| Style         | Reactive printing,Embroidery or jacquard                                                 |
| Inner packing | 1pc/polybag,carton size:40*43*50 cm; GW/NW:16/15kg;Also according to customer's requests |
| Outer packing | Carton,bales packing                                                                     |
| MOQ           | 100pcs                                                                                   |