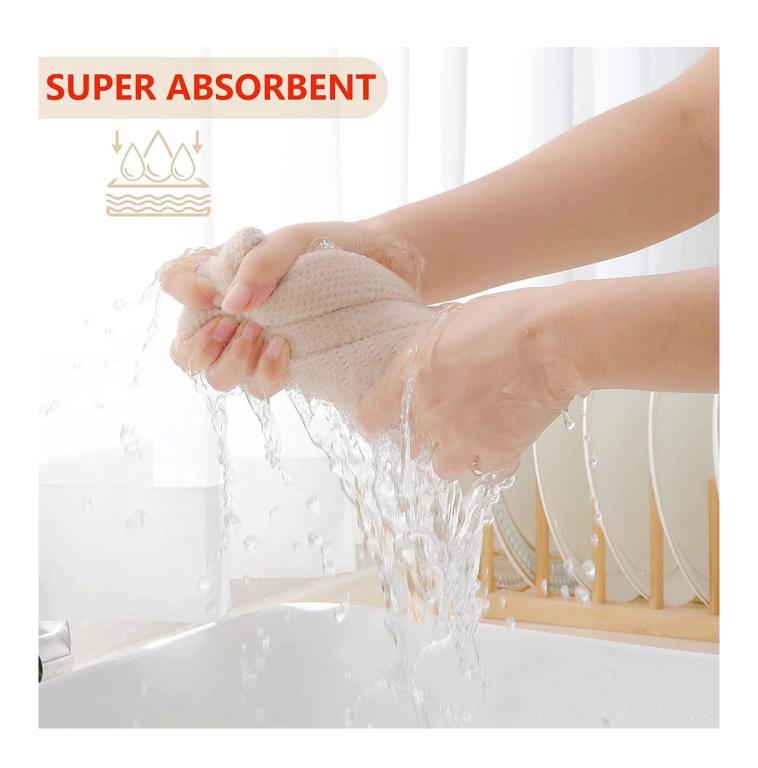

# **Detailed information**

| Product name  | 100% Cotton Waffle Towel Dish Cloths Kitchen Towel                                       |
|---------------|------------------------------------------------------------------------------------------|
| Material      | 100%cotton                                                                               |
| Size          | 30x30cm or 34x34cm                                                                       |
| Weight        | 400gsm                                                                                   |
| Color         | As customer's requests                                                                   |
| Logo          | Embroidery, printing or jacquard                                                         |
| feature       | Soft and plush, soft touch, durable, absorbency, antistatic, AZO-free, color fastness    |
| Style         | Reactive printing,Embroidery or jacquard                                                 |
| Inner packing | 1pc/polybag,carton size:40*43*50 cm; GW/NW:16/15kg;Also according to customer's requests |
| Outer packing | Carton,bales packing                                                                     |
| MOQ           | 100pcs                                                                                   |