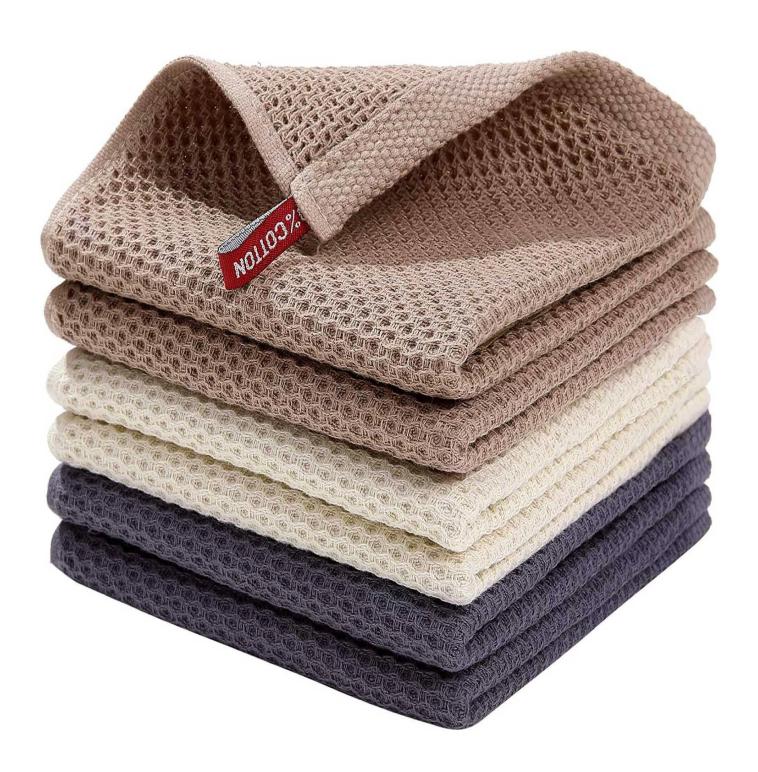

# **Detailed information**

| Product name  | 100% Cotton Waffle Towel Dish Cloths Kitchen Towel                                       |
|---------------|------------------------------------------------------------------------------------------|
| Material      | 100%cotton                                                                               |
| Size          | 30x30cm or 34x34cm                                                                       |
| Weight        | 400gsm                                                                                   |
| Color         | As customer's requests                                                                   |
| Logo          | Embroidery, printing or jacquard                                                         |
| feature       | Soft and plush, soft touch, durable, absorbency, antistatic, AZO-free, color fastness    |
| Style         | Reactive printing,Embroidery or jacquard                                                 |
| Inner packing | 1pc/polybag,carton size:40*43*50 cm; GW/NW:16/15kg;Also according to customer's requests |
| Outer packing | Carton,bales packing                                                                     |
| MOQ           | 100pcs                                                                                   |