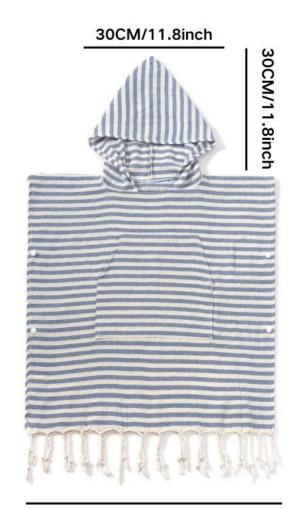

## **Detailed information**

| Material            | cotton                                                                                            |
|---------------------|---------------------------------------------------------------------------------------------------|
| Size                | Children's 60x60CM (210g/PC)                                                                      |
| Weight              | 200gsm                                                                                            |
| Color               | Reactive printing from 1 to 12 colors and CMYK printing and digital printing                      |
| use                 | perfect for beach, surfing, home, hotel, travel and gift and so on.                               |
| Market              | Our main market is Europe, North America and South America, Australia, etc.                       |
| Sampling time       | 10-15 days depend on the design                                                                   |
| Production times    | 25-30 days depend on the bulk quantity                                                            |
| мод                 | 100 pieces per design. But we can do a small custom order according to your specific situation.   |
| package             | wash care label, color paper card, opp bag, PVC bag and so on, according to customer requirements |
| carton box          | Carton: 50 * 40 * 48cm / 20pcs / carton                                                           |
| Loading port        | Shenzhen or Shanghai or Wuhan.                                                                    |
| Payment<br>deadline | TT (30% deposit, 70% balance against BL copy) or LC at sight                                      |
| Other               | Customized, OEM, ODM                                                                              |

## 60CM/23.6inch

66CM/26inch

Quick Dry Absorbent

Soft Prewashed

NO Shrinkage

Light Compact

We produce all kinds of bathrobe, bath mat, towel, facet, hair towel, blanket, mattress, pool towel, bed sheet, pillow case.