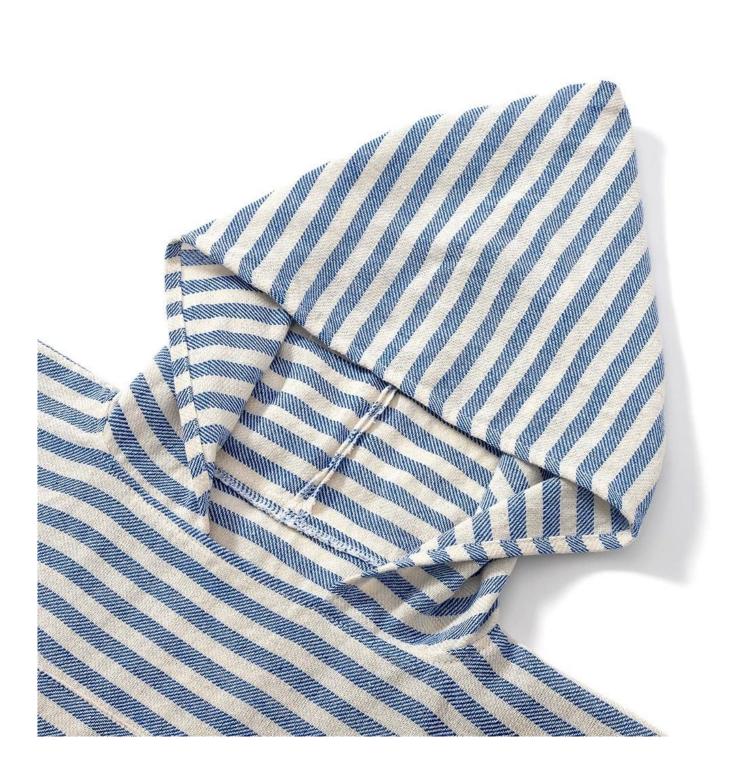

## Product picture:

## 60CM/23.6inch

66CM/26inch

Quick Dry Absorbent

Soft Prewashed

NO Shrinkage

Light Compact

We produce all kinds of bathrobe, bath mat, towel, facet, hair towel, blanket, mattress, pool towel, bed sheet, pillow case.