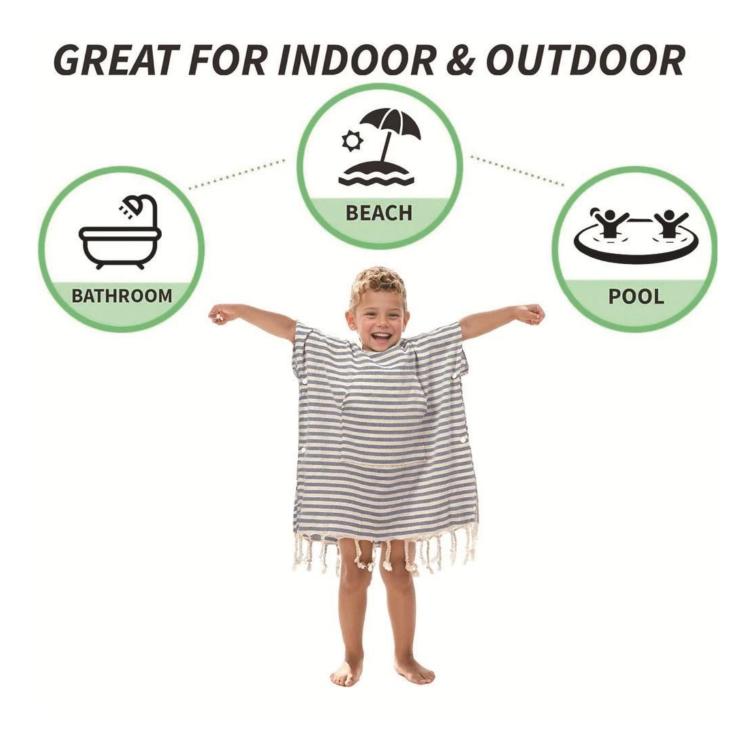

## **Detailed information**

| Material            | cotton                                                                                            |
|---------------------|---------------------------------------------------------------------------------------------------|
| Size                | Children's 60x60CM (210g/PC)                                                                      |
| Weight              | 200gsm                                                                                            |
| Color               | Reactive printing from 1 to 12 colors and CMYK printing and digital printing                      |
| use                 | perfect for beach, surfing, home, hotel, travel and gift and so on.                               |
| Market              | Our main market is Europe, North America and South America, Australia, etc.                       |
| Sampling time       | 10-15 days depend on the design                                                                   |
| Production times    | 25-30 days depend on the bulk quantity                                                            |
| мод                 | 100 pieces per design. But we can do a small custom order according to your specific situation.   |
| package             | wash care label, color paper card, opp bag, PVC bag and so on, according to customer requirements |
| carton box          | Carton: 50 * 40 * 48cm / 20pcs / carton                                                           |
| Loading port        | Shenzhen or Shanghai or Wuhan.                                                                    |
| Payment<br>deadline | TT (30% deposit, 70% balance against BL copy) or LC at sight                                      |
| Other               | Customized, OEM, ODM                                                                              |