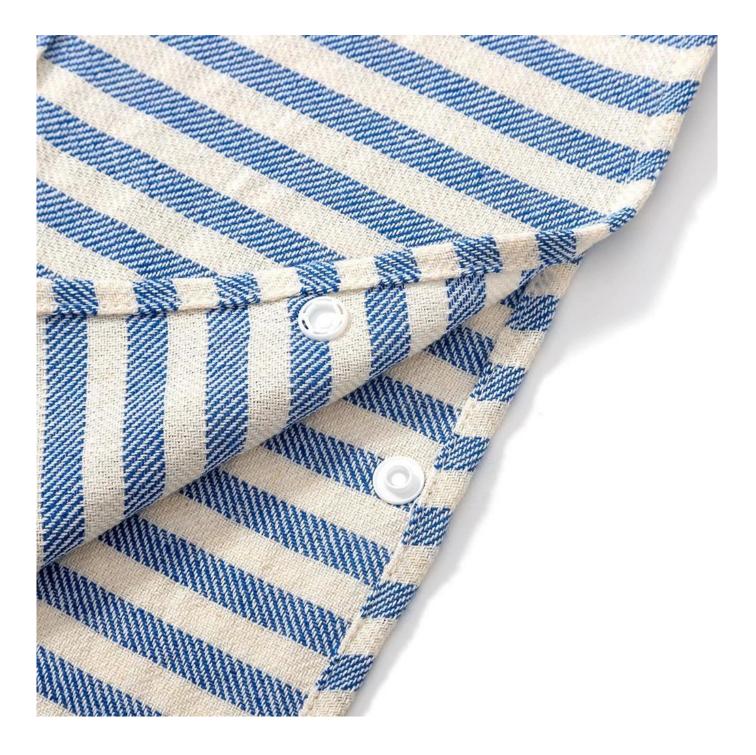

## **Detailed information**

| Material            | cotton                                                                                            |
|---------------------|---------------------------------------------------------------------------------------------------|
| Size                | Children's 60x60CM (210g/PC)                                                                      |
| Weight              | 200gsm                                                                                            |
| Color               | Reactive printing from 1 to 12 colors and CMYK printing and digital printing                      |
| use                 | perfect for beach, surfing, home, hotel, travel and gift and so on.                               |
| Market              | Our main market is Europe, North America and South America, Australia, etc.                       |
| Sampling time       | 10-15 days depend on the design                                                                   |
| Production times    | 25-30 days depend on the bulk quantity                                                            |
| мод                 | 100 pieces per design. But we can do a small custom order according to your specific situation.   |
| package             | wash care label, color paper card, opp bag, PVC bag and so on, according to customer requirements |
| carton box          | Carton: 50 * 40 * 48cm / 20pcs / carton                                                           |
| Loading port        | Shenzhen or Shanghai or Wuhan.                                                                    |
| Payment<br>deadline | TT (30% deposit, 70% balance against BL copy) or LC at sight                                      |
| Other               | Customized, OEM, ODM                                                                              |