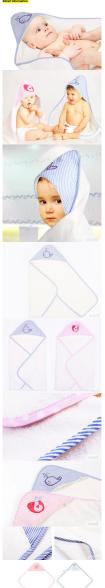

| ban         | DOON control bally baceful barth towers        |
|-------------|------------------------------------------------|
| Model No.   | \$28.6(T-602)                                  |
| Size        | 66°120m, 30°120m.                              |
| Packing     | Epc/pin/deag, 26-40/drive/curton               |
| Carton Size | 64-056 cm                                      |
| GWNW        | 14/05/sq.kiss according to customer's requests |
| Delivery    | 20 days to 60 days depends on quantity         |
| Payment.    | Tit, Lit as ope                                |
| Material    | DOWN control                                   |
| Craft       | Reactive printing, jucquart or Embroideny      |

Our other prod

kids hooded towel