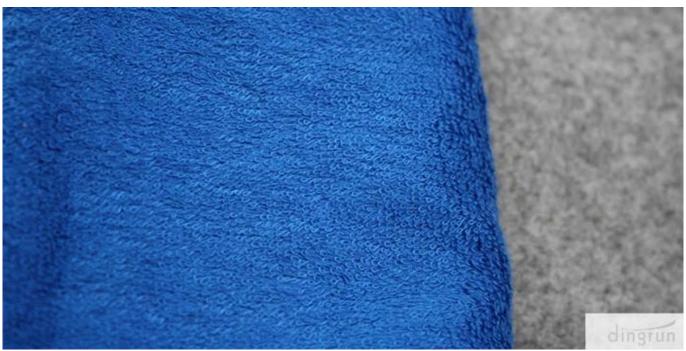

Made of 100%cotton. The 100%cotton sport towel is thirsty, soft, hypoallergenic, anti-bacteria, lightweight, compact, self quick drying and easy be cleaned and durable. It will give you thoroughly perfect feeling. So keep one in home or your travel luggage, it will work quicker and be easier to store.

This 100%cotton sport towel is super absorbent, dries you the second it touches your body. Fast drying to save your time elimateing much of the bacteria growth.

NOTE: Towels in dark color( green and red for example) will fade more or less at the first washing, please wash separately.