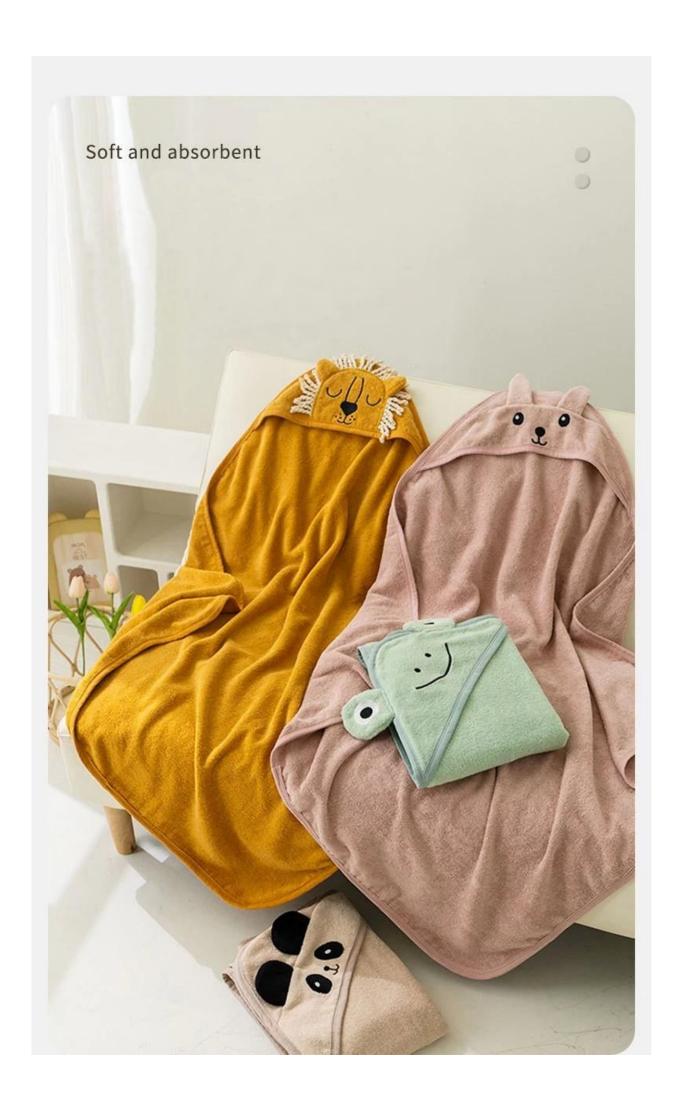

# 产品信息

Description

Product:

Animal Hooded Towel

Material:

100% Cotton

Size:

90\*90cm (±3)

# 「松软」躺在云朵里翻滚 可感知的柔软

细密毛圈,加倍蓬松柔软 云朵般包裹,给宝宝贴心呵护

棉柔细腻

御寒保暖

远离掉毛

We produce all kinds of bath robe, bathmat, hand towel, facetowel, hair towel, blanket, mattress, pool towel, bedsheet, pillow case.