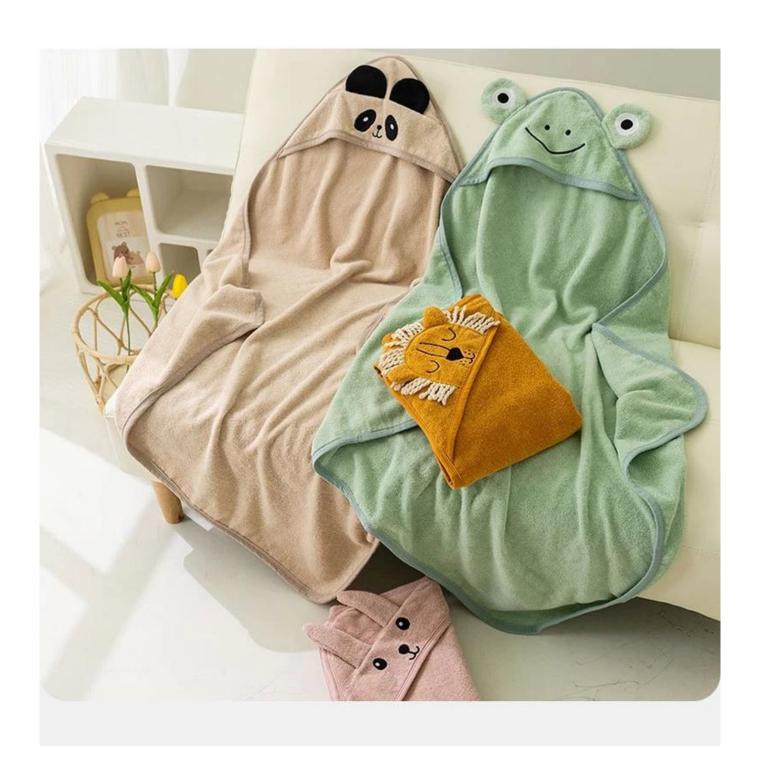

# 产品信息

Description

Product:

Animal Hooded Towel

Material:

100% Cotton

Size:

90\*90cm (±3)

# 「松软」躺在云朵里翻滚 可感知的柔软

细密毛圈,加倍蓬松柔软 云朵般包裹,给宝宝贴心呵护

棉柔细腻

御寒保暖

远离掉毛

We produce all kinds of bath robe, bathmat, hand towel, facetowel, hair towel, blanket, mattress, pool towel, bedsheet, pillow case.