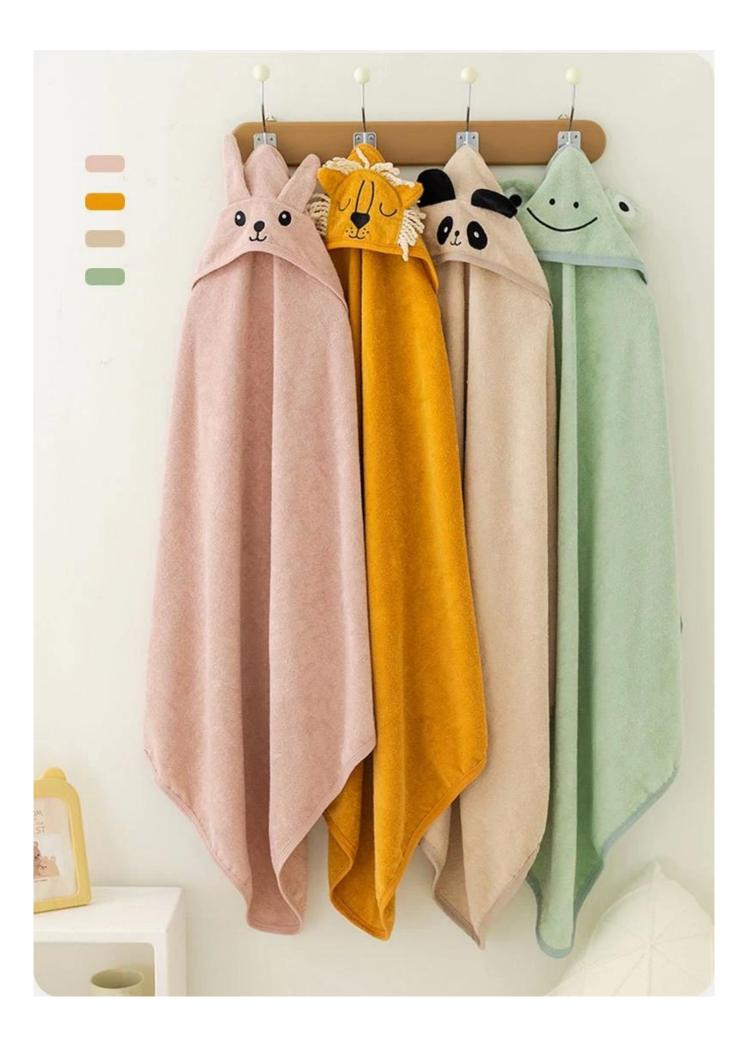

# 产品信息

Description

Product:

Animal Hooded Towel

Material:

100% Cotton

Size:

90\*90cm (±3)

# 「松软」躺在云朵里翻滚 可感知的柔软

细密毛圈,加倍蓬松柔软 云朵般包裹,给宝宝贴心呵护

棉柔细腻

御寒保暖

远离掉毛

We produce all kinds of bath robe, bathmat, hand towel, facetowel, hair towel, blanket, mattress, pool towel, bedsheet, pillow case.