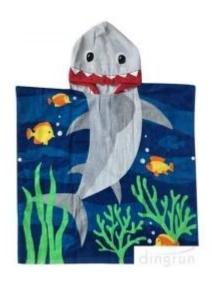

# 产品信息

Description

Product:

Animal Hooded Towel

Material:

100% Cotton

Size:

90\*90cm (±3)

# 「松软」躺在云朵里翻滚 可感知的柔软

细密毛圈,加倍蓬松柔软 云朵般包裹,给宝宝贴心呵护

棉柔细腻

御寒保暖

远离掉毛

We produce all kinds of bath robe, bathmat, hand towel, facetowel, hair towel, blanket, mattress, pool towel, bedsheet, pillow case.