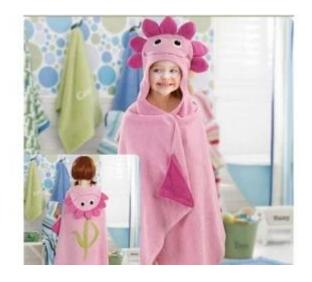

# 产品信息

Description

Product:

Animal Hooded Towel

Material:

100% Cotton

Size:

90\*90cm (±3)

# 「松软」躺在云朵里翻滚 可感知的柔软

细密毛圈,加倍蓬松柔软 云朵般包裹,给宝宝贴心呵护

棉柔细腻

御寒保暖

远离掉毛

We produce all kinds of bath robe, bathmat, hand towel, facetowel, hair towel, blanket, mattress, pool towel, bedsheet, pillow case.