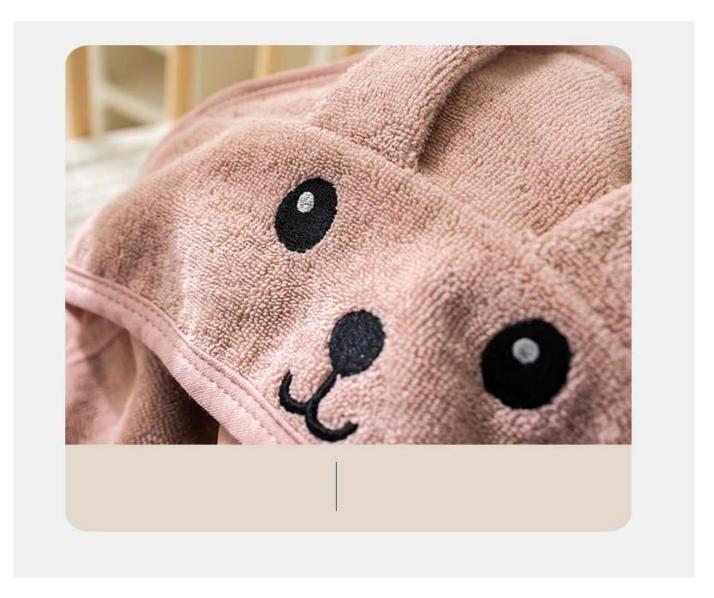

# 产品信息

Description

Product:

Animal Hooded Towel

Material:

100% Cotton

Size:

90\*90cm (±3)

#### **Recommend Product**

kids hooded beach towel manufacturers

child poncho factory

kids bathrobe in wholesale

kids hooded towel