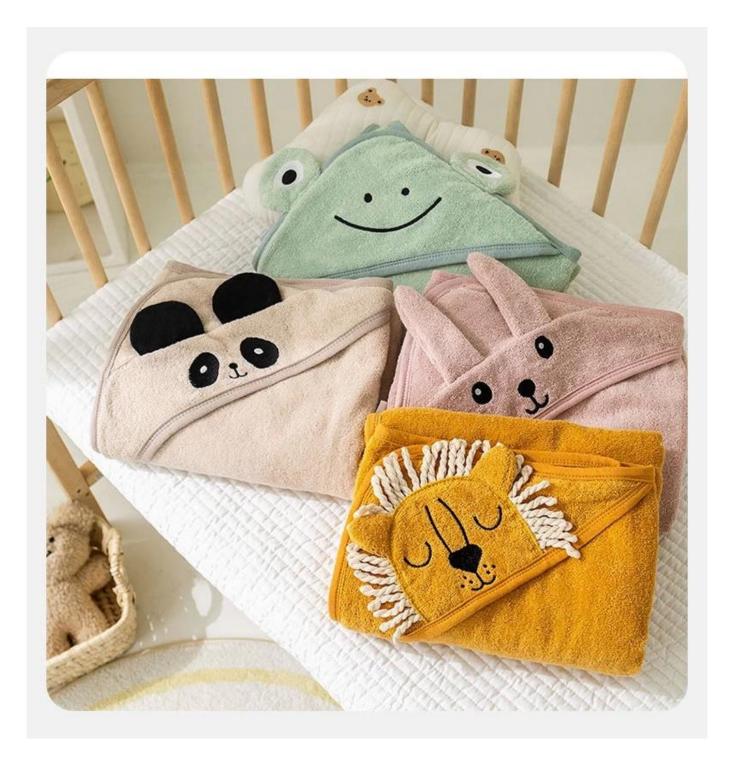

# 产品信息

Description

Product:

Animal Hooded Towel

Material:

100% Cotton

Size:

90\*90cm (±3)

# 「松软」躺在云朵里翻滚 可感知的柔软

细密毛圈,加倍蓬松柔软 云朵般包裹,给宝宝贴心呵护

棉柔细腻

御寒保暖

远离掉毛

We produce all kinds of bath robe, bathmat, hand towel, facetowel, hair towel, blanket, mattress, pool towel, bedsheet, pillow case.