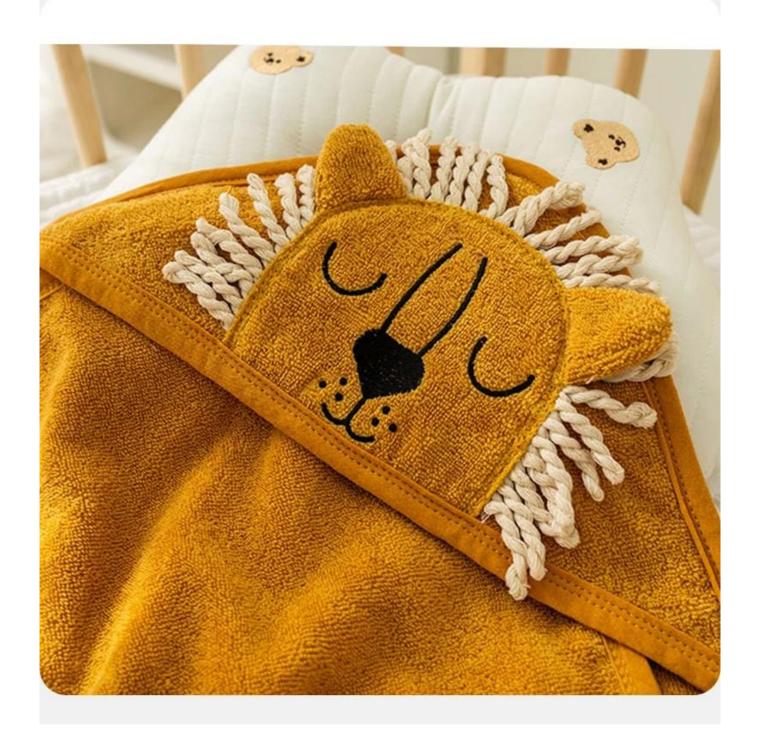

# 产品信息

Description

Product:

Animal Hooded Towel

Material:

100% Cotton

Size:

90\*90cm (±3)

# 「松软」躺在云朵里翻滚 可感知的柔软

细密毛圈,加倍蓬松柔软 云朵般包裹,给宝宝贴心呵护

棉柔细腻

御寒保暖

远离掉毛

We produce all kinds of bath robe, bathmat, hand towel, facetowel, hair towel, blanket, mattress, pool towel, bedsheet, pillow case.