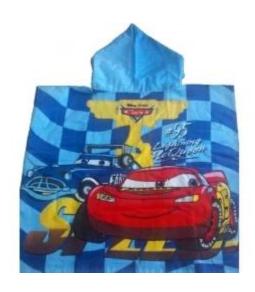

# 产品信息

Description

Product:

Animal Hooded Towel

Material:

100% Cotton

Size:

90\*90cm (±3)

# 「松软」躺在云朵里翻滚 可感知的柔软

细密毛圈,加倍蓬松柔软 云朵般包裹,给宝宝贴心呵护

棉柔细腻

御寒保暖

远离掉毛

We produce all kinds of bath robe, bathmat, hand towel, facetowel, hair towel, blanket, mattress, pool towel, bedsheet, pillow case.