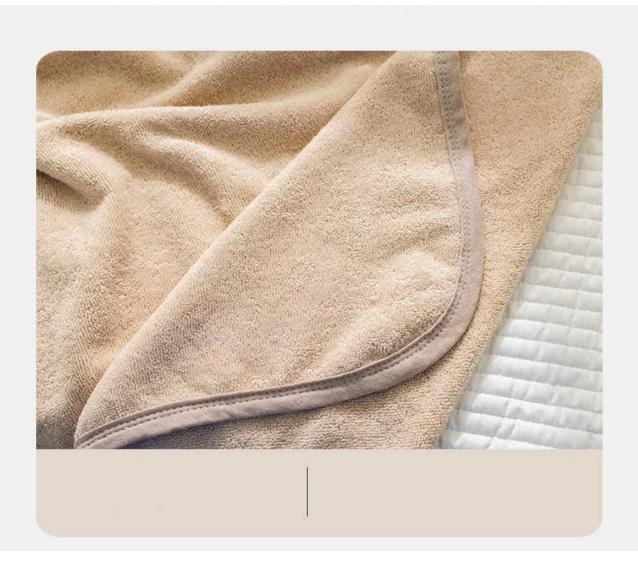

# 产品信息

Description

Product:

Animal Hooded Towel

Material:

100% Cotton

Size:

90\*90cm (±3)

Weight:

320g(±3%)

# 「松软」躺在云朵里翻滚 可感知的柔软

细密毛圈,加倍蓬松柔软 云朵般包裹,给宝宝贴心呵护

棉柔细腻

御寒保暖

远离掉毛

We produce all kinds of bath robe, bathmat, hand towel, facetowel, hair towel, blanket, mattress, pool towel, bedsheet, pillow case.