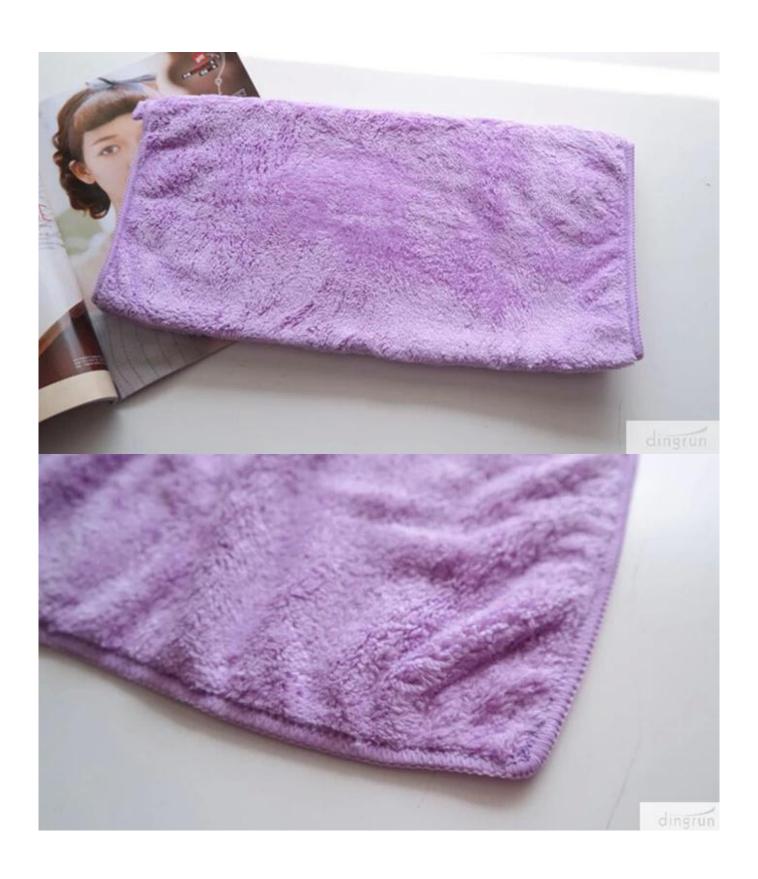

The 2015 new style colorful sport towel:

- Is fast at drying you, and it's fast drying itself. It's light and compact easy to fit into your luggage.
- Comes in one Large size. Because size matters. But sometimes you may want a smaller towel as well so we've included different szies for you to choose.
- Comes in rich colours that don't run. Velour material soft and supple against your skin.
- Is made of high quality 100% cotton. You can use it repeatedly and it won't smell between washes.

This colorful sport towel is very cute. It's very suitable for our to take one for doing sport,like riding, running,swimming,dancing,etc.

Soft on your skin: Tired of itchy towels? Yup, we were too. That's why we decided to use a 100% cotton towel with a high thread count, the result is a super soft, super-durable, and pleasantly enjoyable towel that you will love. Owning a towel that is enormously practical, comfortable, and in a fashionable color is important. We urge you to get your first towel today.