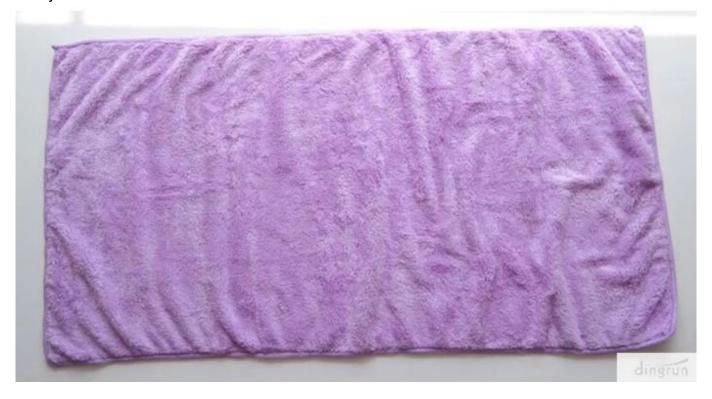

The 2015 new style colorful sport towel:

- Is fast at drying you, and it's fast drying itself. It's light and compact easy to fit into your luggage.
- Comes in one Large size. Because size matters. But sometimes you may want a smaller towel as well so we've included different szies for you to choose.
- Comes in rich colours that don't run. Velour material soft and supple against your skin.
- Is made of high quality 100% cotton. You can use it repeatedly and it won't smell between washes.

This colorful sport towel is very cute. It's very suitable for our to take one for doing sport,like riding, running,swimming,dancing,etc.

Soft on your skin: Tired of itchy towels? Yup, we were too. That's why we decided to use a 100% cotton towel with a high thread count, the result is a super soft, super-durable, and pleasantly enjoyable towel that you will love. Owning a towel that is enormously practical, comfortable, and in a fashionable color is important. We urge you to get your first towel today.

Stay ultra-dry no matter what the occasion: Our towel are 100% cotton which dry enormously faster than the leading alternatives. It will dry quickly when you have it folded up or stored in your bag. You see this cotton sport towel, was designed specifically to be highly absorbent and quick drying. Join the future of towels!