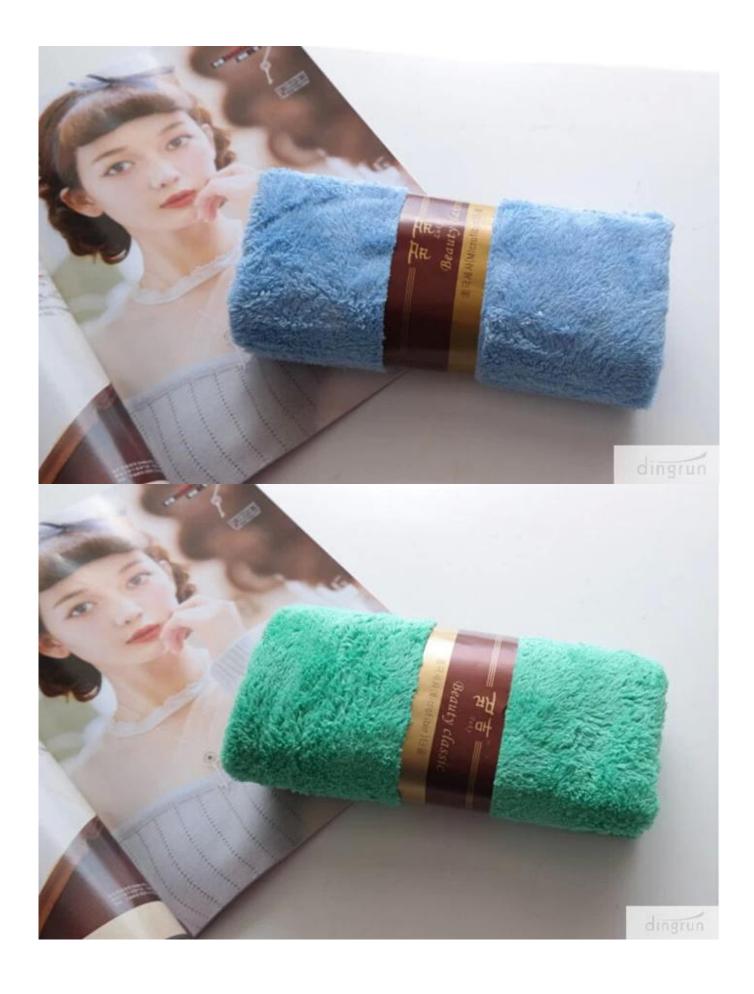

The 2015 new style colorful sport towel:

- Is fast at drying you, and it's fast drying itself. It's light and compact easy to fit into your luggage.
- Comes in one Large size. Because size matters. But sometimes you may want a smaller towel as well so we've included different szies for you to choose.
- Comes in rich colours that don't run. Velour material soft and supple against your skin.
- Is made of high quality 100% cotton. You can use it repeatedly and it won't smell between washes.

This colorful sport towel is very cute. It's very suitable for our to take one for doing sport,like riding, running,swimming,dancing,etc.

Soft on your skin: Tired of itchy towels? Yup, we were too. That's why we decided to use a 100% cotton towel with a high thread count, the result is a super soft, super-durable, and pleasantly enjoyable towel that you will love. Owning a towel that is enormously practical, comfortable, and in a fashionable color is important. We urge you to get your first towel today.