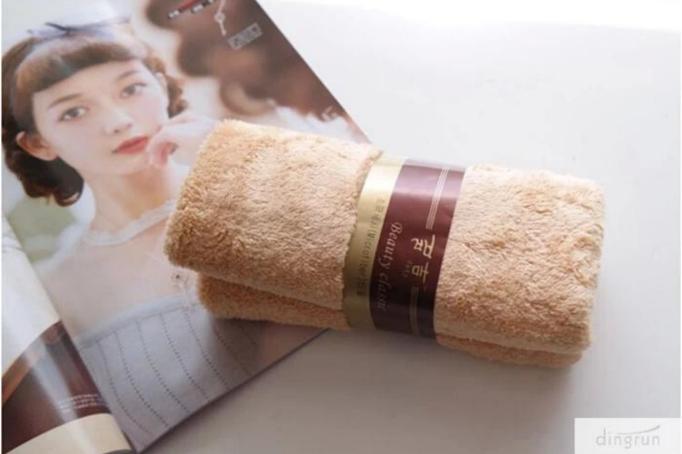

The 2015 new style colorful sport towel:

- Is fast at drying you, and it's fast drying itself. It's light and compact easy to fit into your luggage.
- Comes in one Large size. Because size matters. But sometimes you may want a smaller towel as well so we've included different szies for you to choose.
- Comes in rich colours that don't run. Velour material soft and supple against your skin.
- Is made of high quality 100% cotton. You can use it repeatedly and it won't smell between washes.

This colorful sport towel is very cute. It's very suitable for our to take one for doing sport,like riding, running,swimming,dancing,etc.

Soft on your skin: Tired of itchy towels? Yup, we were too. That's why we decided to use a 100% cotton towel with a high thread count, the result is a super soft, super-durable, and pleasantly enjoyable towel that you will love. Owning a towel that is enormously practical, comfortable, and in a fashionable color is important. We urge you to get your first towel today.

Stay ultra-dry no matter what the occasion: Our towel are 100% cotton which dry enormously faster than the leading alternatives. It will dry quickly when you have it folded up or stored in your bag. You see this cotton sport towel, was designed specifically to be highly absorbent and quick drying. Join the future of towels!