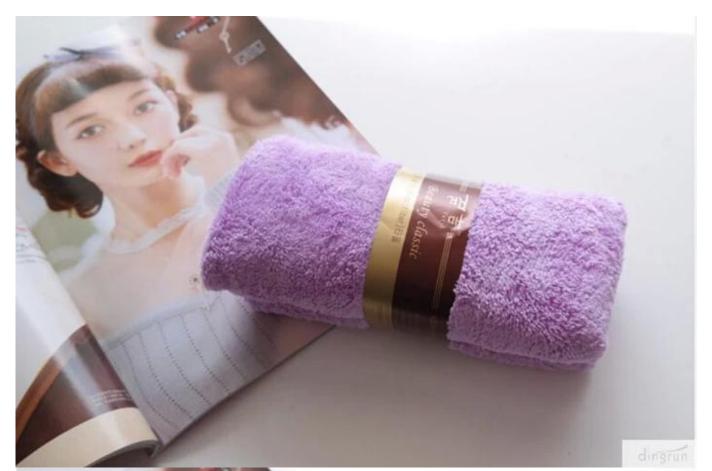

The 2015 new style colorful sport towel:

- Is fast at drying you, and it's fast drying itself. It's light and compact easy to fit into your luggage.
- Comes in one Large size. Because size matters. But sometimes you may want a smaller towel as well so we've included different szies for you to choose.
- Comes in rich colours that don't run. Velour material soft and supple against your skin.
- Is made of high quality 100% cotton. You can use it repeatedly and it won't smell between washes.

This colorful sport towel is very cute. It's very suitable for our to take one for doing sport,like riding, running,swimming,dancing,etc.

Soft on your skin: Tired of itchy towels? Yup, we were too. That's why we decided to use a 100% cotton towel with a high thread count, the result is a super soft, super-durable, and pleasantly enjoyable towel that you will love. Owning a towel that is enormously practical, comfortable, and in a fashionable color is important. We urge you to get your first towel today.