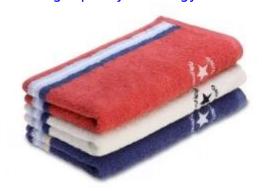

## **Recommended Product**

2015 high quality cotton gym towel

2015 new design cotton sport towel

The 2015 new style colorful sport towel:

- Is fast at drying you, and it's fast drying itself. It's light and compact easy to fit into your luggage.
- Comes in one Large size. Because size matters. But sometimes you may want a smaller towel as well so we've included different szies for you to choose.
- Comes in rich colours that don't run. Velour material soft and supple against your skin.
- Is made of high quality 100% cotton. You can use it repeatedly and it won't smell between washes.