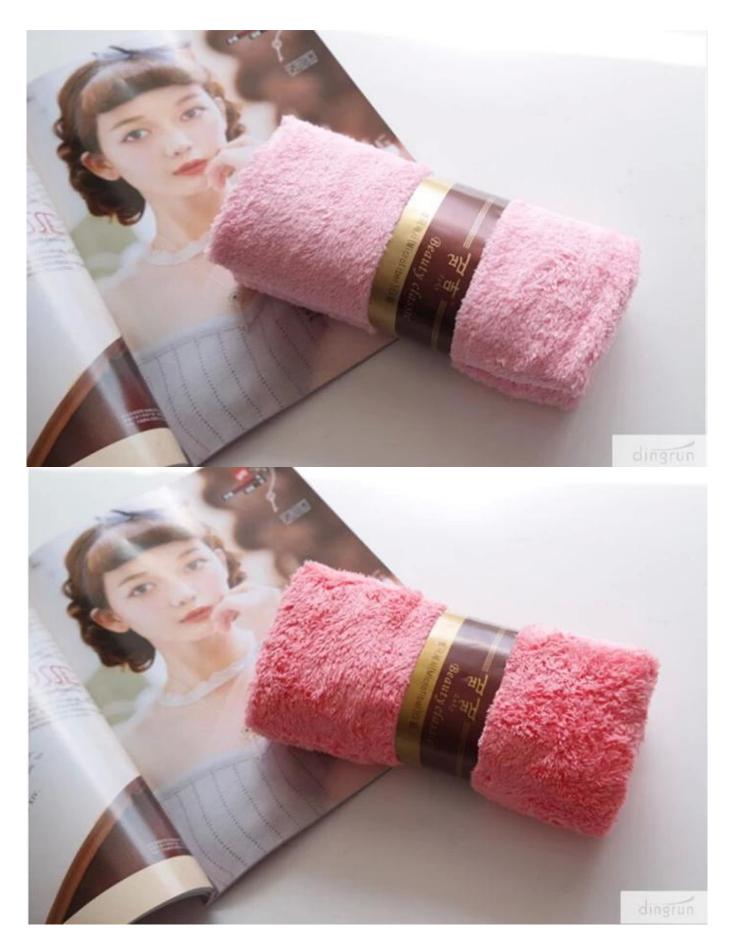

The 2015 new style colorful sport towel:

- Is fast at drying you, and it's fast drying itself. It's light and compact easy to fit into your luggage.
- Comes in one Large size. Because size matters. But sometimes you may want a smaller towel as well so we've included different szies for you to choose.
- Comes in rich colours that don't run. Velour material soft and supple against your skin.
- Is made of high quality 100% cotton. You can use it repeatedly and it won't smell between washes.

This colorful sport towel is very cute. It's very suitable for our to take one for doing sport,like riding, running,swimming,dancing,etc.

Soft on your skin: Tired of itchy towels? Yup, we were too. That's why we decided to use a 100% cotton towel with a high thread count, the result is a super soft, super-durable, and pleasantly enjoyable towel that you will love. Owning a towel that is enormously practical, comfortable, and in a fashionable color is important. We urge you to get your first towel today.

Stay ultra-dry no matter what the occasion: Our towel are 100% cotton which dry enormously faster than the leading alternatives. It will dry quickly when you have it folded up or stored in your bag. You see this cotton sport towel, was designed specifically to be highly absorbent and quick drying. Join the future of towels!