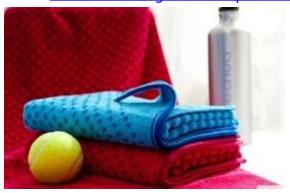

The 2015 new style colorful sport towel:

- Is fast at drying you, and it's fast drying itself. It's light and compact easy to fit into your luggage.
- Comes in one Large size. Because size matters. But sometimes you may want a smaller towel as well so we've included different szies for you to choose.
- Comes in rich colours that don't run. Velour material soft and supple against your skin.
- Is made of high quality 100% cotton. You can use it repeatedly and it won't smell between washes.

This colorful sport towel is very cute. It's very suitable for our to take one for doing sport,like riding, running,swimming,dancing,etc.

Soft on your skin: Tired of itchy towels? Yup, we were too. That's why we decided to use a 100% cotton towel with a high thread count, the result is a super soft, super-durable, and pleasantly enjoyable towel that you will love. Owning a towel that is enormously practical, comfortable, and in a fashionable color is important. We urge you to get your first towel today.