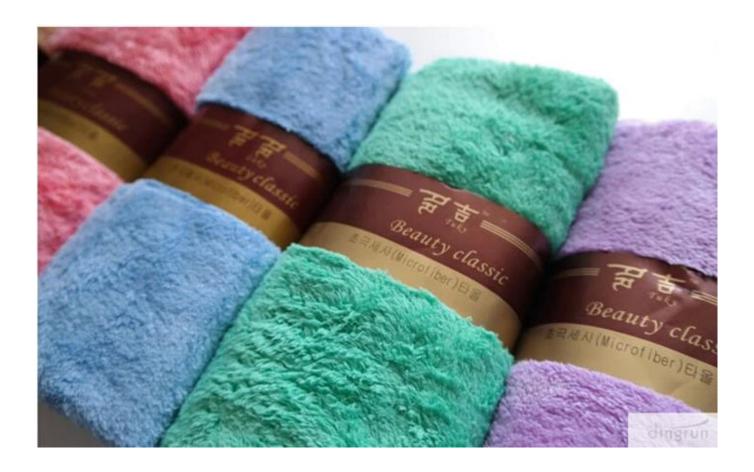

The 2015 new style colorful sport towel:

- Is fast at drying you, and it's fast drying itself. It's light and compact easy to fit into your luggage.
- Comes in one Large size. Because size matters. But sometimes you may want a smaller towel as well so we've included different szies for you to choose.
- Comes in rich colours that don't run. Velour material soft and supple against your skin.
- Is made of high quality 100% cotton. You can use it repeatedly and it won't smell between washes.

This colorful sport towel is very cute. It's very suitable for our to take one for doing sport,like riding, running,swimming,dancing,etc.

Soft on your skin: Tired of itchy towels? Yup, we were too. That's why we decided to use a 100% cotton towel with a high thread count, the result is a super soft, super-durable, and pleasantly enjoyable towel that you will love. Owning a towel that is enormously practical, comfortable, and in a fashionable color is important. We urge you to get your first towel today.