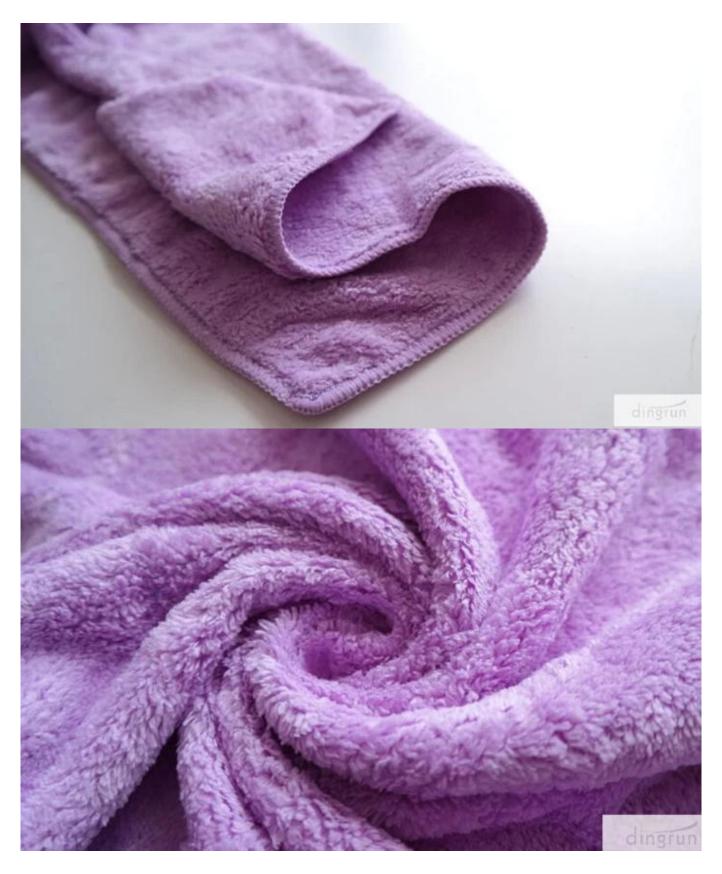

The 2015 new style colorful sport towel:

- Is fast at drying you, and it's fast drying itself. It's light and compact easy to fit into your luggage.
- Comes in one Large size. Because size matters. But sometimes you may want a smaller towel as well so we've included different szies for you to choose.
- Comes in rich colours that don't run. Velour material soft and supple against your skin.
- Is made of high quality 100% cotton. You can use it repeatedly and it won't smell between washes.

This colorful sport towel is very cute. It's very suitable for our to take one for doing sport,like riding, running,swimming,dancing,etc.

Soft on your skin: Tired of itchy towels? Yup, we were too. That's why we decided to use a 100% cotton towel with a high thread count, the result is a super soft, super-durable, and pleasantly enjoyable towel that you will love. Owning a towel that is enormously practical, comfortable, and in a fashionable color is important. We urge you to get your first towel today.