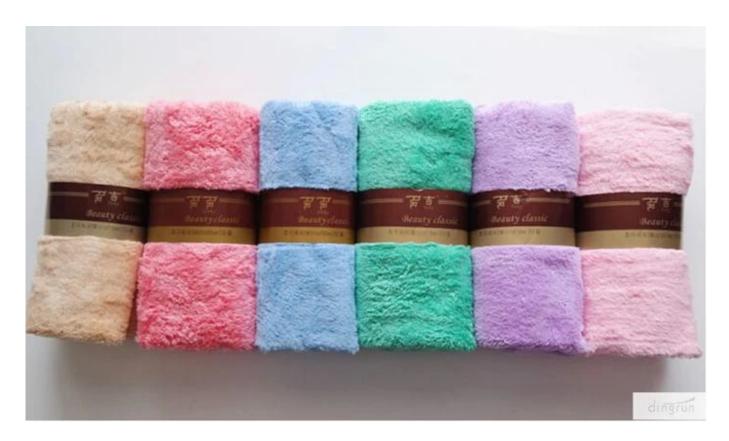

The 2015 new style colorful sport towel:

- Is fast at drying you, and it's fast drying itself. It's light and compact easy to fit into your luggage.
- Comes in one Large size. Because size matters. But sometimes you may want a smaller towel as well so we've included different szies for you to choose.
- Comes in rich colours that don't run. Velour material soft and supple against your skin.
- Is made of high quality 100% cotton. You can use it repeatedly and it won't smell between washes.