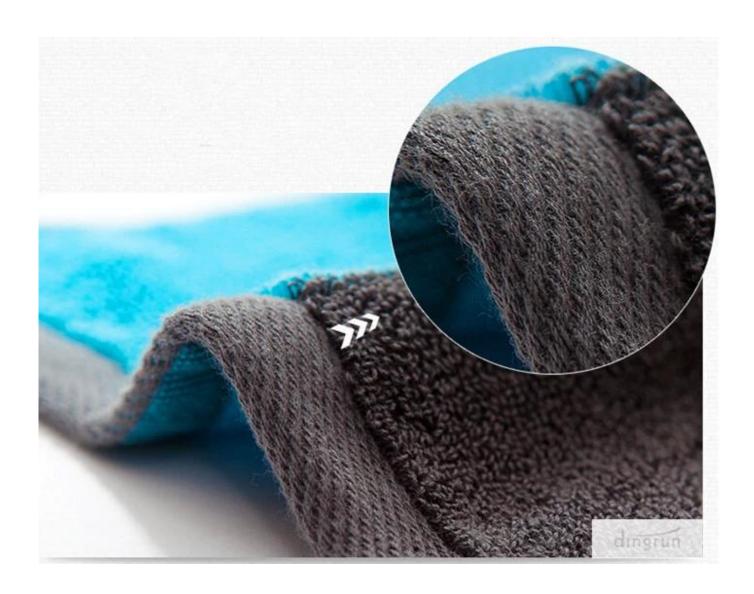

## **Detailed information**

| Product name  | 2015 new design sport towel                                    |
|---------------|----------------------------------------------------------------|
| Material      | 100%cotton                                                     |
| Size          | 34*110cm,or as your request                                    |
| Weight        | 300gsm is the lowest weight.                                   |
|               | 300gsm to 450gsm is normal weight.                             |
|               | 500gsm is the most thickness.                                  |
| Color         | As customer's requests                                         |
| Logo          | Embroidery, printing or jacquard                               |
| feature       | Soft, plush, soft touch, durable, absorbency, antistatic, AZO- |
|               | free, color fastness                                           |
| Style         | Embroider.jacquard weave ,reactive printing or as your request |
| Inner packing | 1pc/polybag,carton size:40*43*50 cm; GW/NW:16/15kg;Also        |
|               | according to customer's requests                               |
| Outer packing | Carton,bales packing                                           |