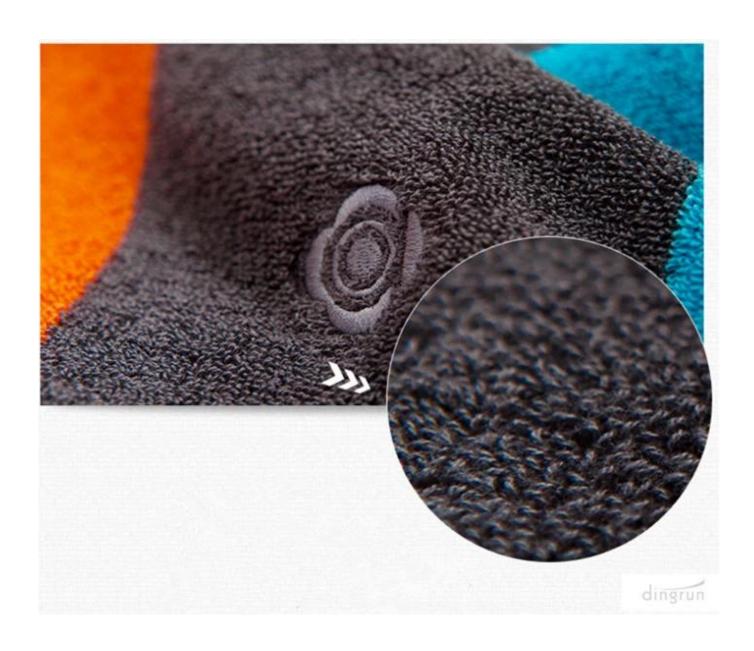

## **Detailed information**

| Product name  | 2015 new design sport towel                                    |
|---------------|----------------------------------------------------------------|
| Material      | 100%cotton                                                     |
| Size          | 34*110cm,or as your request                                    |
| Weight        | 300gsm is the lowest weight.                                   |
|               | 300gsm to 450gsm is normal weight.                             |
|               | 500gsm is the most thickness.                                  |
| Color         | As customer's requests                                         |
| Logo          | Embroidery, printing or jacquard                               |
| feature       | Soft, plush, soft touch, durable, absorbency, antistatic, AZO- |
|               | free, color fastness                                           |
| Style         | Embroider.jacquard weave ,reactive printing or as your request |
| Inner packing | 1pc/polybag,carton size:40*43*50 cm; GW/NW:16/15kg;Also        |
|               | according to customer's requests                               |
| Outer packing | Carton,bales packing                                           |

Made of 100%cotton. The 2015 new design cotton sport towel is thirsty, soft, hypoallergenic, anti-bacteria, lightweight, compact, self quick drying and easy be cleaned and durable. It will give you thoroughly perfect feeling. So keep one in home or your travel luggage, it will work quicker and be easier to store.