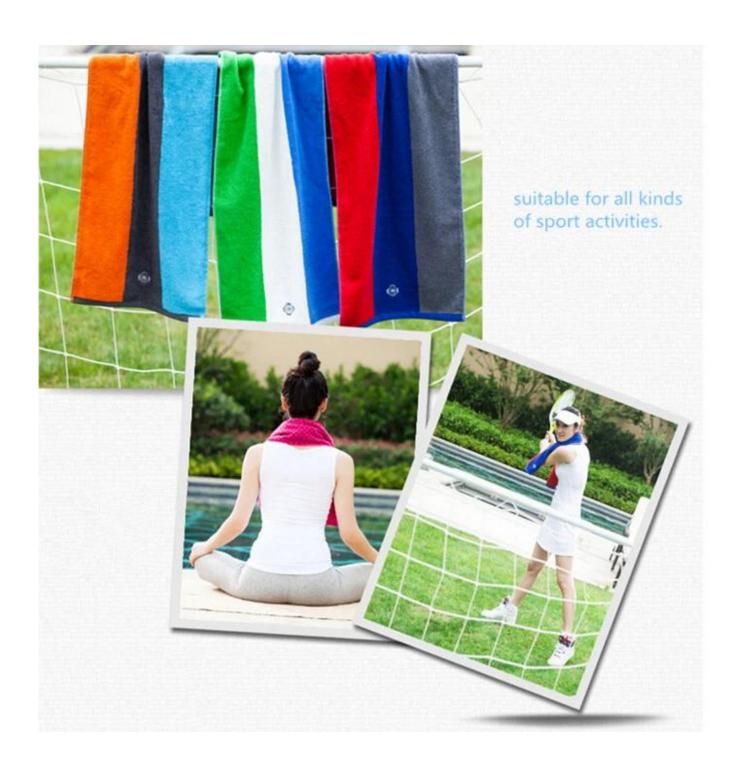

Carry bag only included, towel not packed in carry bag. Please wash the towels and carry bag separately before first use.

dingrun

Our customers have used the cotton sport towel to backpack and hike the terrain, wipe off after an intense Cross-fit workout, dry and hold up their hair after taking shower, set out for a beach day with the family, Pilates and Yoga classes to stay dry and reduce slipping, to packing in their kayak and rafting bags or even getting into some fun at a music festival or local outdoor concert.