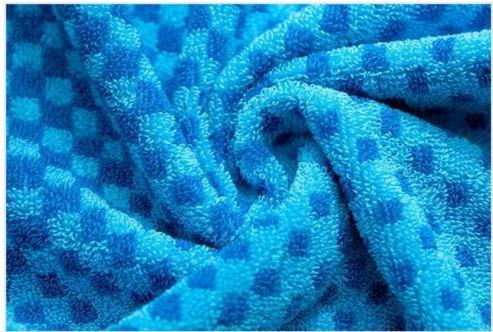

## **Detailed information**

| Product name  | 2015 new design sport towel                                    |
|---------------|----------------------------------------------------------------|
| Material      | 100%cotton                                                     |
| Size          | 34*110cm,or as your request                                    |
| Weight        | 300gsm is the lowest weight.                                   |
|               | 300gsm to 450gsm is normal weight.                             |
|               | 500gsm is the most thickness.                                  |
| Color         | As customer's requests                                         |
| Logo          | Embroidery, printing or jacquard                               |
| feature       | Soft, plush, soft touch, durable, absorbency, antistatic, AZO- |
|               | free, color fastness                                           |
| Style         | Embroider.jacquard weave ,reactive printing or as your request |
| Inner packing | 1pc/polybag,carton size:40*43*50 cm; GW/NW:16/15kg;Also        |
|               | according to customer's requests                               |
| Outer packing | Carton,bales packing                                           |

Made of 100%cotton. The 2015 new design cotton sport towel is thirsty, soft, hypoallergenic, anti-bacteria, lightweight, compact, self quick drying and easy be cleaned and durable. It will give you thoroughly perfect feeling. So keep one in home or your travel luggage, it will work quicker and be easier to store.