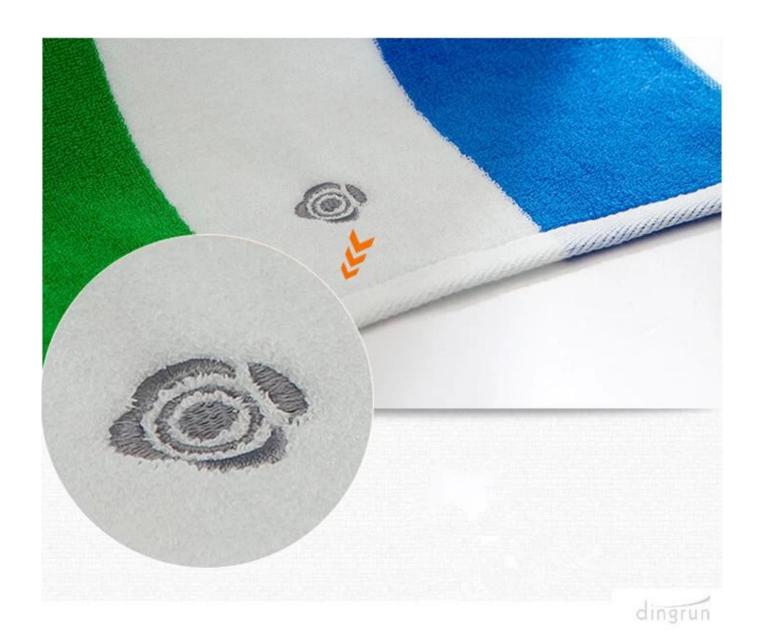

## **Detailed information**

| Product name  | 2015 new design sport towel                                    |
|---------------|----------------------------------------------------------------|
| Material      | 100%cotton                                                     |
| Size          | 34*110cm,or as your request                                    |
| Weight        | 300gsm is the lowest weight.                                   |
|               | 300gsm to 450gsm is normal weight.                             |
|               | 500gsm is the most thickness.                                  |
| Color         | As customer's requests                                         |
| Logo          | Embroidery, printing or jacquard                               |
| feature       | Soft, plush, soft touch, durable, absorbency, antistatic, AZO- |
|               | free, color fastness                                           |
| Style         | Embroider.jacquard weave ,reactive printing or as your request |
| Inner packing | 1pc/polybag,carton size:40*43*50 cm; GW/NW:16/15kg;Also        |
|               | according to customer's requests                               |
| Outer packing | Carton,bales packing                                           |

Made of 100%cotton. The 2015 new design cotton sport towel is thirsty, soft, hypoallergenic, anti-bacteria, lightweight, compact, self quick drying and easy be cleaned and durable. It will give you thoroughly perfect feeling. So keep one in home or your travel luggage, it will work quicker and be easier to store.