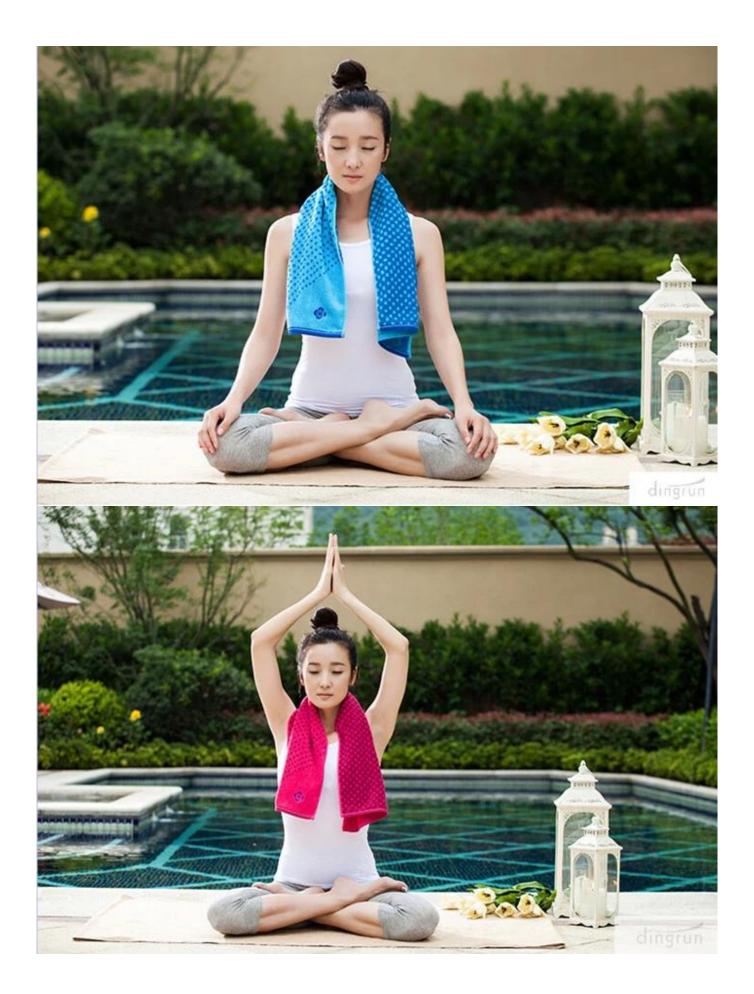

Carry bag only included, towel not packed in carry bag. Please wash the towels and carry bag separately before first use.

dingrun

Our customers have used the cotton sport towel to backpack and hike the terrain, wipe off after an intense Cross-fit workout, dry and hold up their hair after taking shower, set out for a beach day with the family, Pilates and Yoga classes to stay dry and reduce slipping, to packing in their kayak and rafting bags or even getting into some fun at a music festival or local outdoor concert.