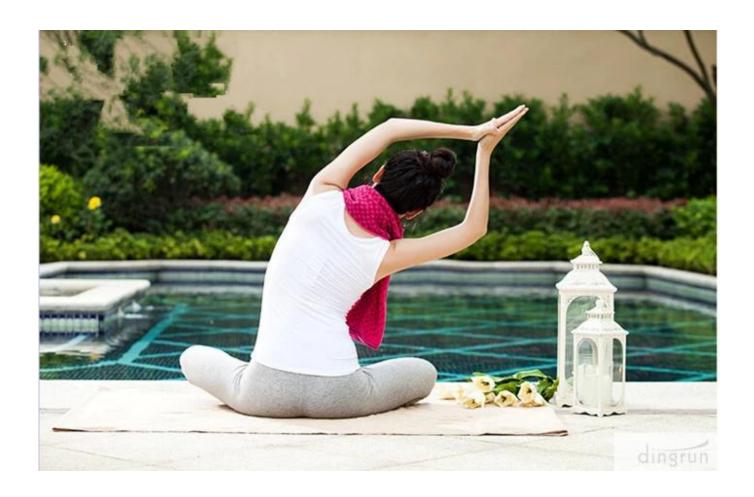

Carry bag only included, towel not packed in carry bag. Please wash the towels and carry bag separately before first use.

dingrun

Our customers have used the cotton sport towel to backpack and hike the terrain, wipe off after an intense Cross-fit workout, dry and hold up their hair after taking shower, set out for a beach day with the family, Pilates and Yoga classes to stay dry and reduce slipping, to packing in their kayak and rafting bags or even getting into some fun at a music festival or local outdoor concert.