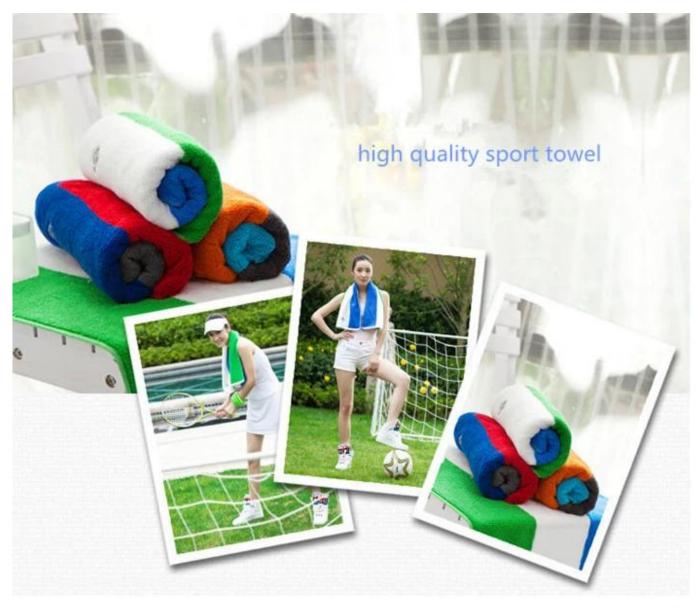

dingrun

2015 new design cotton sport towel is designed for multiple uses daily. Ideal for backpacking, travel, boating camping, swimming, sports etc.

Soaked up tons of water,dry the body off quickly, Cut down your drying time. Gentle to the skin, very soft, non sticky feeling than general cotton.

Carry bag only included, towel not packed in carry bag. Please wash the towels and carry bag separately before first use.

dingrun

Our customers have used the cotton sport towel to backpack and hike the terrain, wipe off after an intense Cross-fit workout, dry and hold up their hair after taking shower, set out for a beach day with the family, Pilates and Yoga classes to stay dry and reduce slipping, to packing in their kayak and rafting bags or even getting into some fun at a music festival or local outdoor concert.