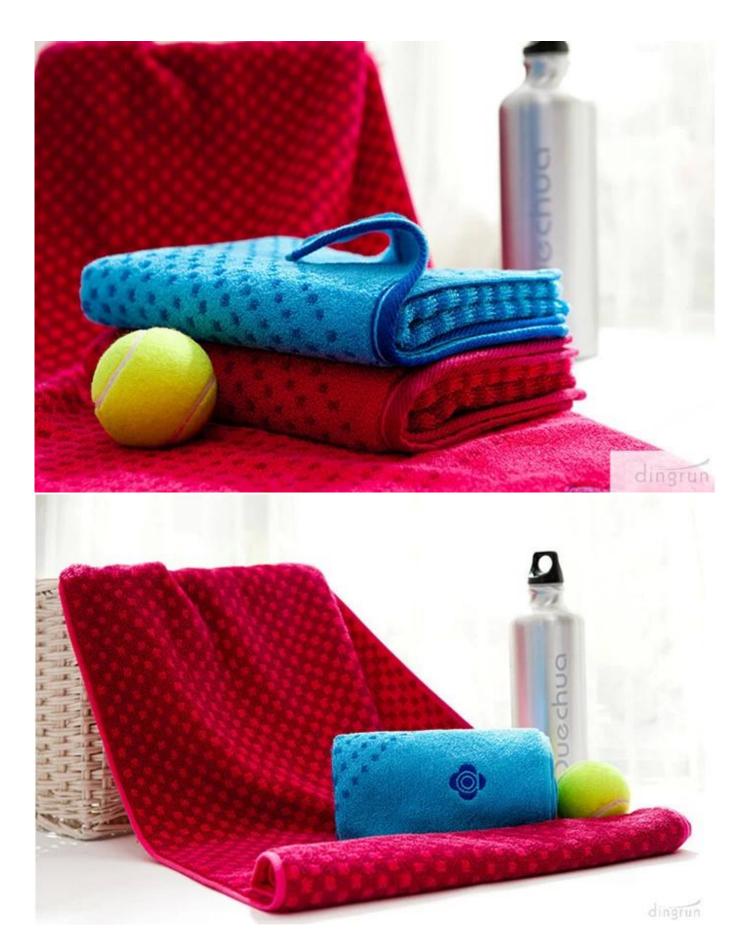

Made of 100%cotton. The 2015 new design cotton sport towel is thirsty, soft, hypoallergenic, anti-bacteria, lightweight, compact, self quick drying and easy be cleaned and durable. It will give you thoroughly perfect feeling. So keep one in home or your travel luggage, it will work quicker and be easier to store.

Stay ultra-dry no matter what the occasion: Our 2015 new design cotton sport towels are 100%cotton which drys enormously faster than the leading alternatives. It will dry quickly when you have it folded up or stored in your bag. You see this 2015 new design cotton sport towel, was designed specifically to be highly absorbent and quick drying. Join the future of towels!

dingrun

2015 new design cotton sport towel is designed for multiple uses daily. Ideal for backpacking, travel, boating camping, swimming, sports etc.

Soaked up tons of water,dry the body off quickly, Cut down your drying time. Gentle to the skin, very soft, non sticky feeling than general cotton.