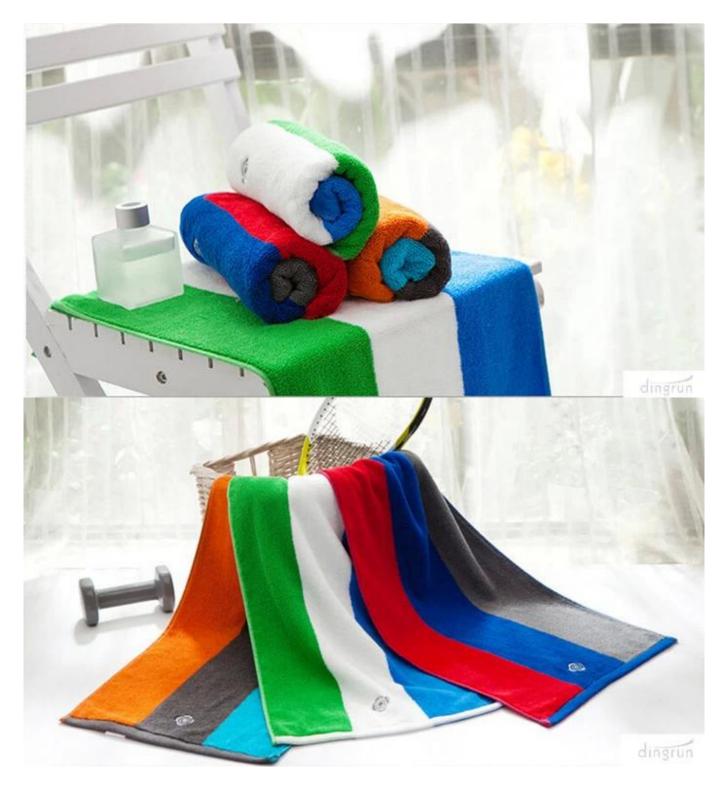

Made of 100%cotton. The 2015 new design cotton sport towel is thirsty, soft, hypoallergenic, anti-bacteria, lightweight, compact, self quick drying and easy be cleaned and durable. It will give you thoroughly perfect feeling. So keep one in home or your travel luggage, it will work quicker and be easier to store.

Stay ultra-dry no matter what the occasion: Our 2015 new design cotton sport towels are 100%cotton which drys enormously faster than the leading alternatives. It will dry quickly when you have it folded up or stored in your bag. You see this 2015 new design cotton sport towel, was designed specifically to be highly absorbent and quick drying. Join the future of towels!

dingrun

2015 new design cotton sport towel is designed for multiple uses daily. Ideal for backpacking, travel, boating camping, swimming, sports etc.

Soaked up tons of water,dry the body off quickly, Cut down your drying time. Gentle to the skin, very soft, non sticky feeling than general cotton.