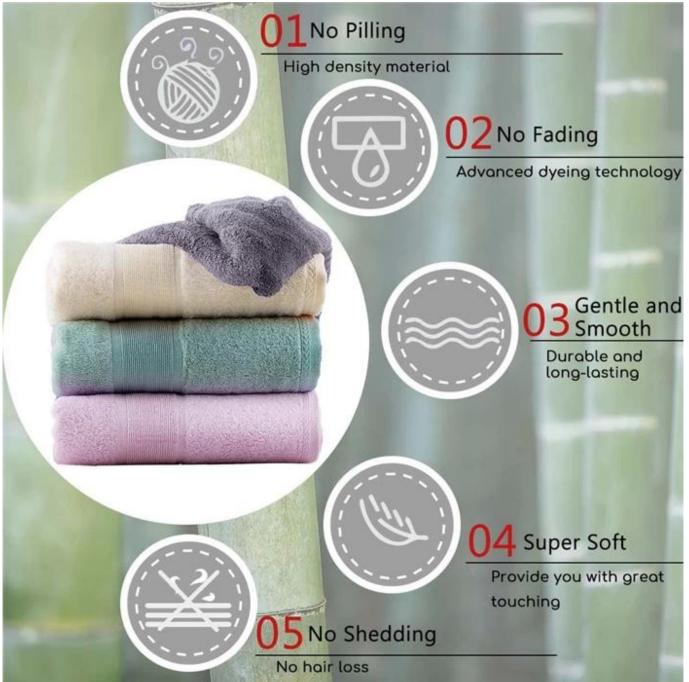

## Features:

Material: 90% Bamboo & 10% Cotton, 27"x54"

 $\heartsuit$  Bamboo fiber is 3-4 times more absorbent than cotton, adopt the porous design, it is more breathable than cotton, durable seaming and hemming, wrinkle and shed resistant

♡Better than other Fabric - bamboo has a short growth cycle and it is a sustainable resouce that produces bamboo fiber, a good textile substitute of cotton.

 $\heartsuit$  Absorbent & Durable - Bamboo fiber is 3-4 times more absorbent than cotton, adopt the porous design, it is more breathable than cotton, durable seaming and hemming, wrinkle and shed resistant