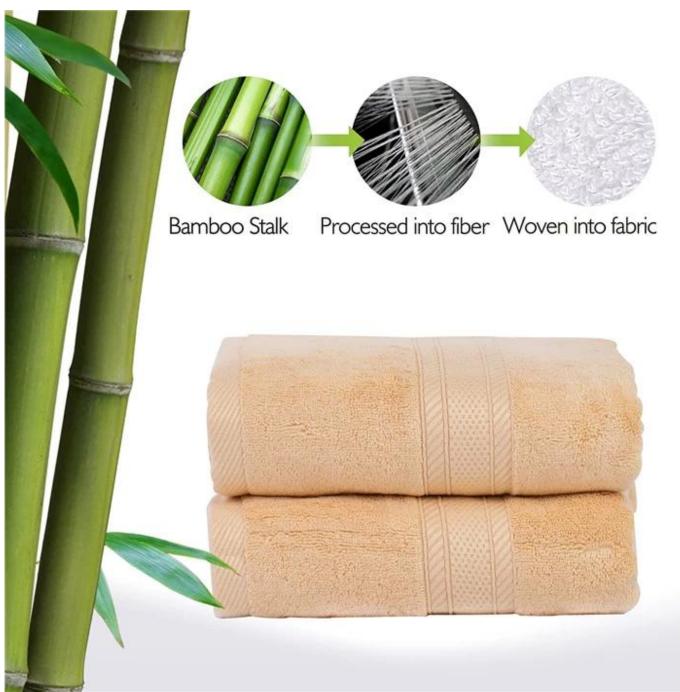

## Features:

Material: 90% Bamboo & 10% Cotton, 27"x54"

 $\heartsuit$  Bamboo fiber is 3-4 times more absorbent than cotton, adopt the porous design, it is more breathable than cotton, durable seaming and hemming, wrinkle and shed resistant

♡Better than other Fabric - bamboo has a short growth cycle and it is a sustainable resouce that produces bamboo fiber, a good textile substitute of cotton.

 $\heartsuit$  Absorbent & Durable - Bamboo fiber is 3-4 times more absorbent than cotton, adopt the porous design, it is more breathable than cotton, durable seaming and hemming, wrinkle and shed resistant