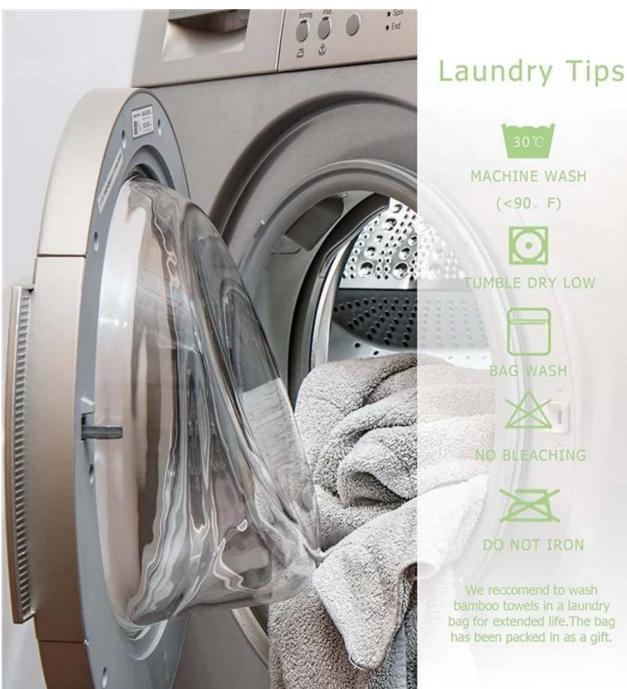

Perfect for family, friend or business gift

camping towel

DO NOT IRON

bamboo towels in a laundry bag for extended life. The bag has been packed in as a gift.