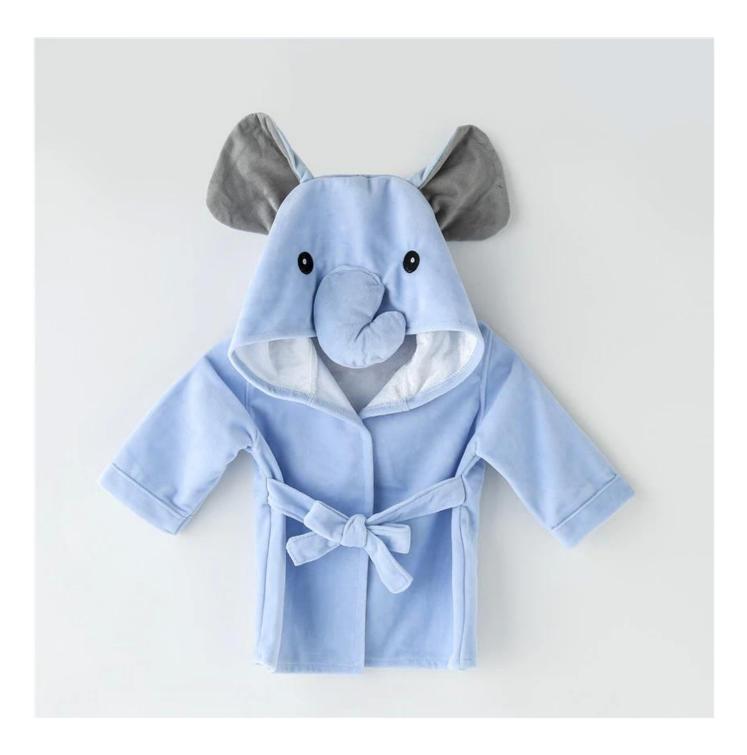

### **Recommend Product**

kids hooded beach towel manufacturers

child poncho factory

kids bathrobe in wholesale

kids hooded towel

**Specifications** 

#### Our services

1. Prompt reply within 12 hours.

2.We can offer you premium quality, competitive price, prompt delivery and low minimum orders.

3.To meet children's demand as much aspossible.soft touch ,anti-filling, fadelessness.

4.Can pass SGS, intertek test, OEKO 100standard.

5.0EM welcome.

6.Free samples are available.

7.Eco-Friendly, AZO free. NO cadmium, anti-mildew finished.