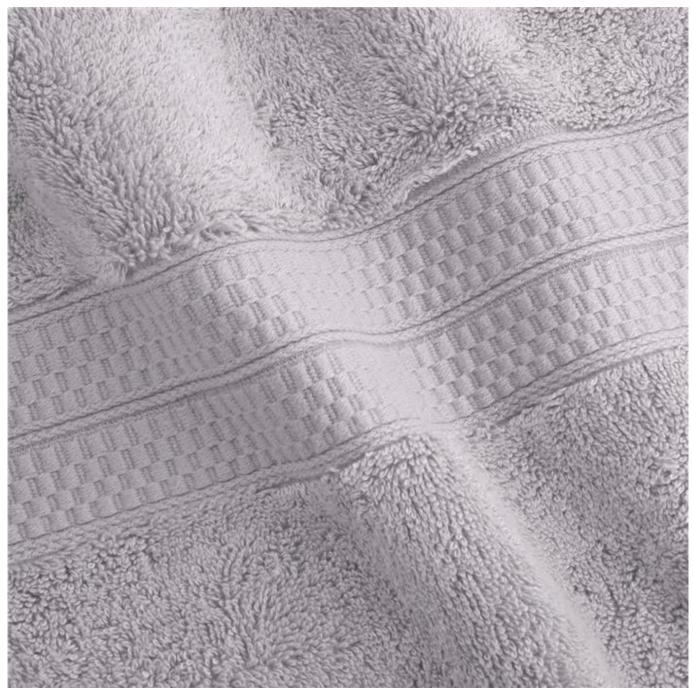

# **Detailed information**

| Product name  | Bamboo and Cotton Towels                                                                 |  |
|---------------|------------------------------------------------------------------------------------------|--|
| Material      | 60% Combed Cotton/ 40% Rayon from Bamboo                                                 |  |
| Size          | 30"x54"                                                                                  |  |
| Weight        | 650gsm                                                                                   |  |
| Color         | As customer's requests                                                                   |  |
| Logo          | Embroidery, printing or jacquard                                                         |  |
| feature       | Soft and plush, soft touch, durable, absorbency, antistatic, AZO-free, color fastness    |  |
| Style         | Reactive printing,Embroidery or jacquard                                                 |  |
| Inner packing | 1pc/polybag,carton size:40*43*50 cm; GW/NW:16/15kg;Also according to customer's requests |  |
| Outer packing | Carton,bales packing                                                                     |  |
| MOQ           | 500sets                                                                                  |  |

Superior's cotton is specially combed to remove all but the finest and longest fibers, making these towels the ultimate in luxury. These 650GSM towels are made with double the amount of fibers, so they are more durable and absorbent than single ply towels