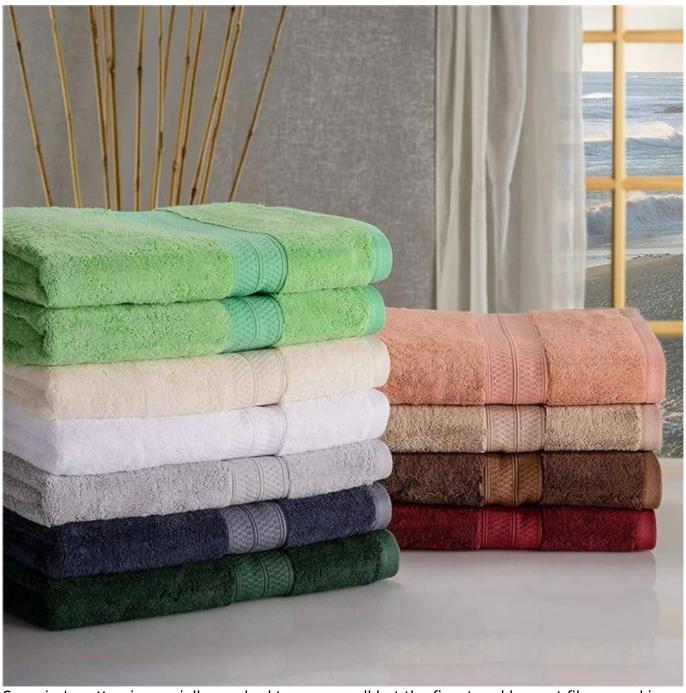

# **Detailed information**

| Product name  | Bamboo and Cotton Towels                                                                 |  |
|---------------|------------------------------------------------------------------------------------------|--|
| Material      | 60% Combed Cotton/ 40% Rayon from Bamboo                                                 |  |
| Size          | 30"x54"                                                                                  |  |
| Weight        | 650gsm                                                                                   |  |
| Color         | As customer's requests                                                                   |  |
| Logo          | Embroidery, printing or jacquard                                                         |  |
| feature       | Soft and plush, soft touch, durable, absorbency, antistatic, AZO-free, color fastness    |  |
| Style         | Reactive printing,Embroidery or jacquard                                                 |  |
| Inner packing | 1pc/polybag,carton size:40*43*50 cm; GW/NW:16/15kg;Also according to customer's requests |  |
| Outer packing | Carton,bales packing                                                                     |  |
| MOQ           | 500sets                                                                                  |  |

## **Features:**

60% Combed Cotton/ 40% Rayon from Bamboo.

60% Cotton/ 40% Rayon from Bamboo Imported BATHROOM TOWELS. This set includes 2 bath towels measuring a generous 30" x 54" each, giving you extra luxury to wrap yourself in. Their generous size makes them perfect for use as a gym towel, a pool towel, or a towel wrap. Superior's Rayon from Bamboo and Cotton Blend bathroom towel sets come in 10 beautiful colors to refresh your bathroom's décor and upgrade your home for a spa-like experience every day