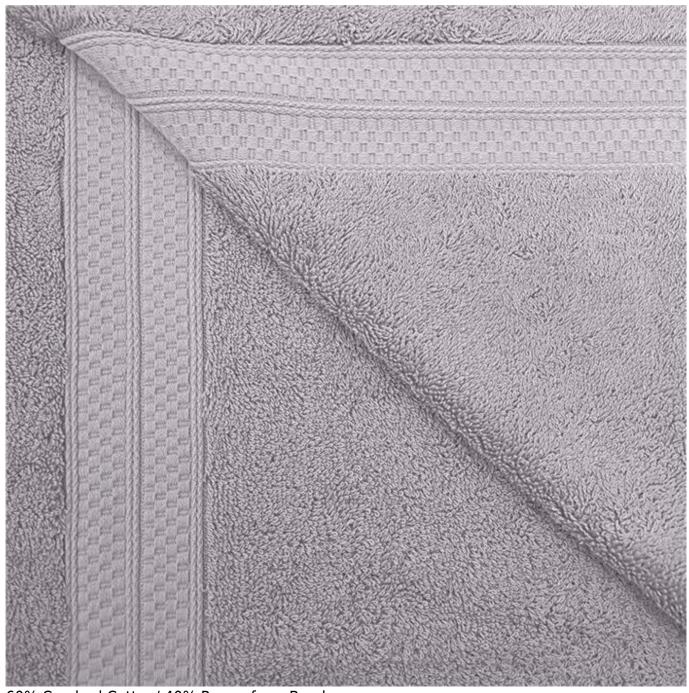

# **Detailed information**

| Product name  | Bamboo and Cotton Towels                                                                 |  |
|---------------|------------------------------------------------------------------------------------------|--|
| Material      | 60% Combed Cotton/ 40% Rayon from Bamboo                                                 |  |
| Size          | 30"x54"                                                                                  |  |
| Weight        | 650gsm                                                                                   |  |
| Color         | As customer's requests                                                                   |  |
| Logo          | Embroidery, printing or jacquard                                                         |  |
| feature       | Soft and plush, soft touch, durable, absorbency, antistatic, AZO-free, color fastness    |  |
| Style         | Reactive printing,Embroidery or jacquard                                                 |  |
| Inner packing | 1pc/polybag,carton size:40*43*50 cm; GW/NW:16/15kg;Also according to customer's requests |  |
| Outer packing | Carton,bales packing                                                                     |  |
| MOQ           | 500sets                                                                                  |  |

## **Features:**

60% Combed Cotton/ 40% Rayon from Bamboo.

60% Cotton/ 40% Rayon from Bamboo Imported BATHROOM TOWELS. This set includes 2 bath towels measuring a generous 30" x 54" each, giving you extra luxury to wrap yourself in. Their generous size makes them perfect for use as a gym towel, a pool towel, or a towel wrap. Superior's Rayon from Bamboo and Cotton Blend bathroom towel sets come in 10 beautiful colors to refresh your bathroom's décor and upgrade your home for a spa-like experience every day

Superior's cotton is specially combed to remove all but the finest and longest fibers, making these towels the ultimate in luxury. These 650GSM towels are made with double the amount of fibers, so they are more durable and absorbent than single ply towels