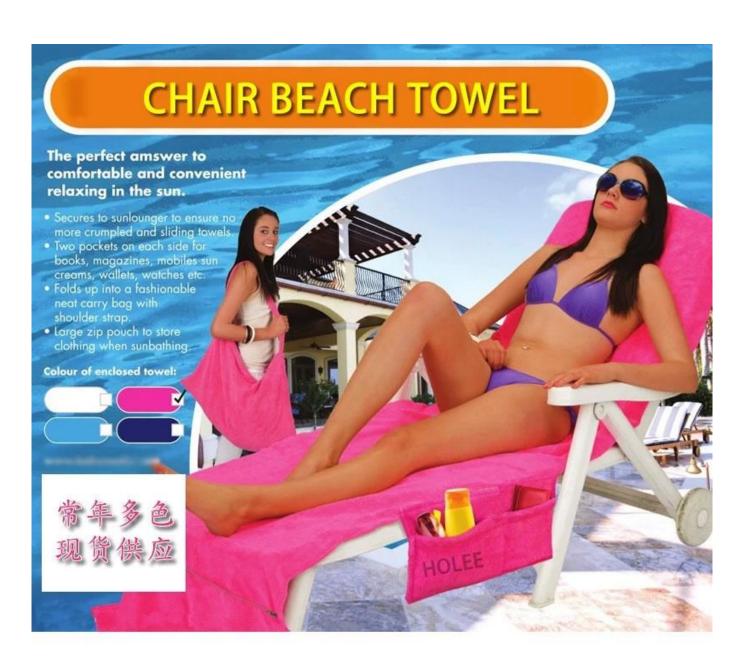

## **Detailed information**

| Product name  | Beach Chairs Cover Towel with Pockets                                                 |
|---------------|---------------------------------------------------------------------------------------|
| Material      | microfiber                                                                            |
| Size          | 73x210cm                                                                              |
| Weight        | 650g/pcs                                                                              |
| Color         | As customer's requests                                                                |
| Logo          | Embroidery, or printing                                                               |
| feature       | Soft and plush, soft touch, durable, absorbency, antistatic, AZO-free, color fastness |
| Style         | Plain colour                                                                          |
| Inner packing | 1pc/polybag                                                                           |
| Outer packing | Carton,bales packing                                                                  |
| MOQ           | 10pcs                                                                                 |

### **Features:**

有拉链双层 沙滩椅毛巾