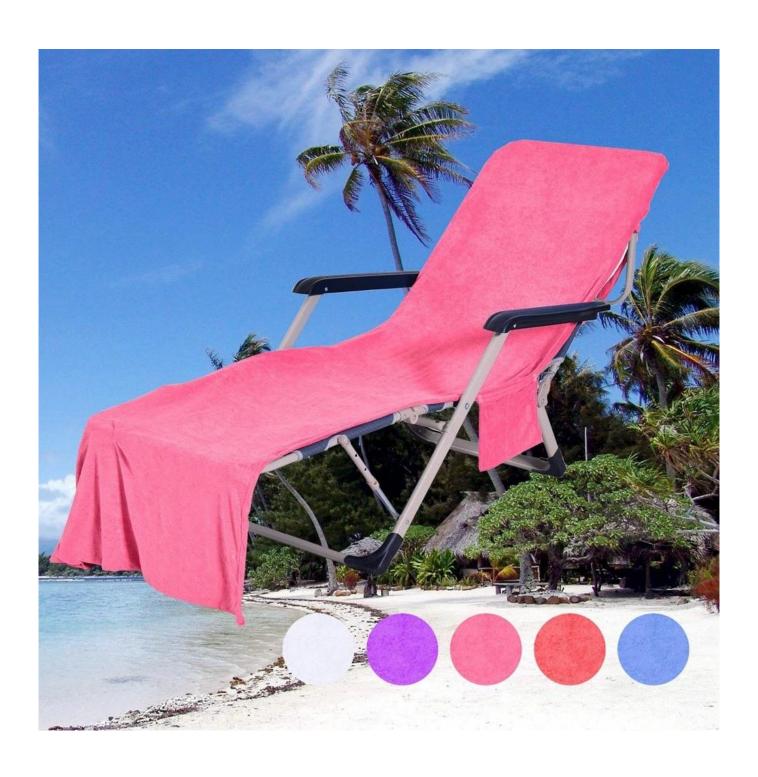

## **Detailed information**

| Product name  | Beach Chairs Cover Towel with Pockets                                                 |
|---------------|---------------------------------------------------------------------------------------|
| Material      | microfiber                                                                            |
| Size          | 73x210cm                                                                              |
| Weight        | 650g/pcs                                                                              |
| Color         | As customer's requests                                                                |
| Logo          | Embroidery, or printing                                                               |
| feature       | Soft and plush, soft touch, durable, absorbency, antistatic, AZO-free, color fastness |
| Style         | Plain colour                                                                          |
| Inner packing | 1pc/polybag                                                                           |
| Outer packing | Carton,bales packing                                                                  |
| MOQ           | 10pcs                                                                                 |