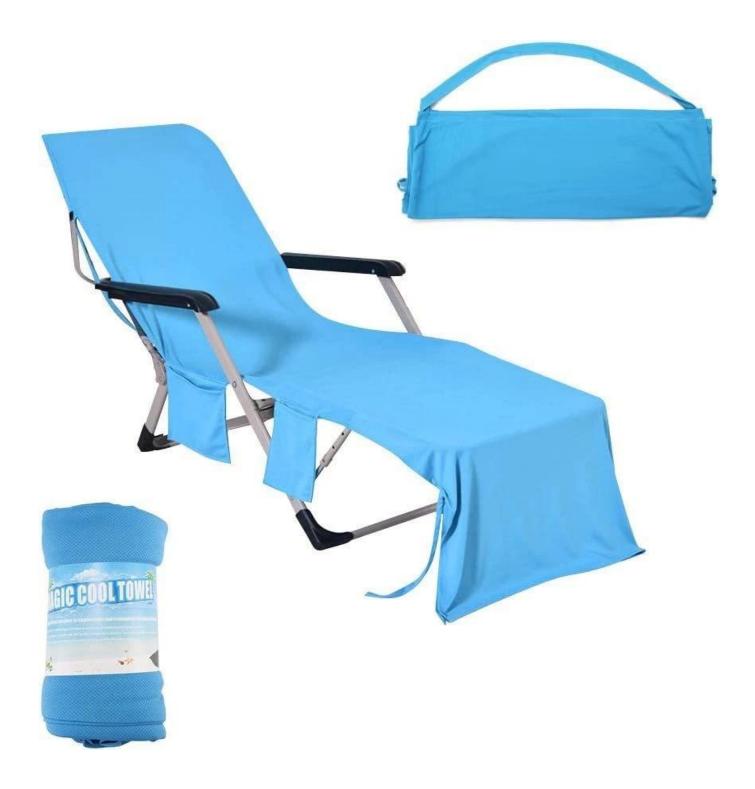

## **Detailed information**

| Product name  | Beach Chairs Cover Towel with Pockets                                                 |
|---------------|---------------------------------------------------------------------------------------|
| Material      | microfiber                                                                            |
| Size          | 73x210cm                                                                              |
| Weight        | 650g/pcs                                                                              |
| Color         | As customer's requests                                                                |
| Logo          | Embroidery, or printing                                                               |
| feature       | Soft and plush, soft touch, durable, absorbency, antistatic, AZO-free, color fastness |
| Style         | Plain colour                                                                          |
| Inner packing | 1pc/polybag                                                                           |
| Outer packing | Carton,bales packing                                                                  |
| MOQ           | 10pcs                                                                                 |

### **Features:**

有拉链双层 沙滩椅毛巾