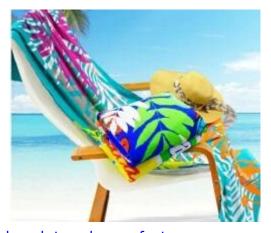

## **Detailed information**

| Product name  | Beach Chairs Cover Towel with Pockets                                                 |
|---------------|---------------------------------------------------------------------------------------|
| Material      | microfiber                                                                            |
| Size          | 73x210cm                                                                              |
| Weight        | 650g/pcs                                                                              |
| Color         | As customer's requests                                                                |
| Logo          | Embroidery, or printing                                                               |
| feature       | Soft and plush, soft touch, durable, absorbency, antistatic, AZO-free, color fastness |
| Style         | Plain colour                                                                          |
| Inner packing | 1pc/polybag                                                                           |
| Outer packing | Carton,bales packing                                                                  |
| MOQ           | 10pcs                                                                                 |

# **EASY TO CARRY**

**Recommended product** 

hotel bath towel Supplier

striped towel in wholesales

beach towel manufacture

printed microfiber beach towel exporter