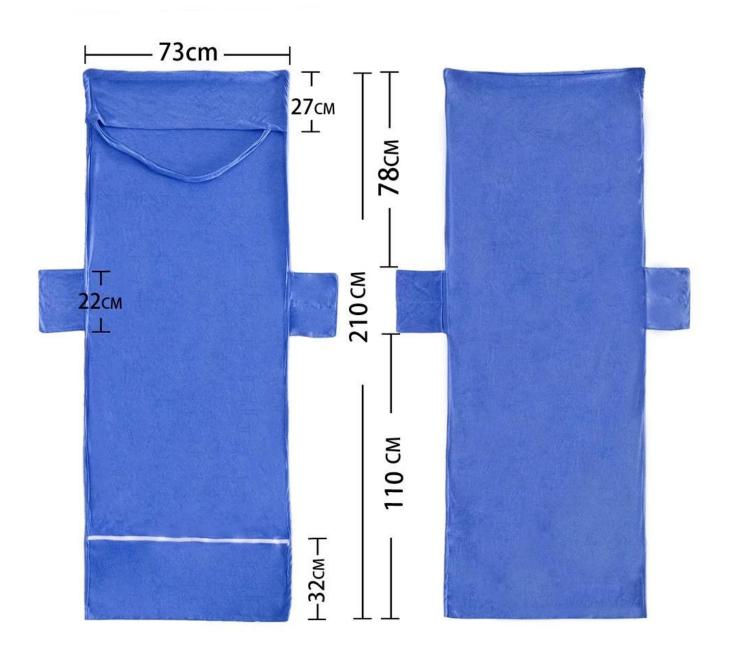

## **Detailed information**

| Product name  | Beach Chairs Cover Towel with Pockets                                                 |
|---------------|---------------------------------------------------------------------------------------|
| Material      | microfiber                                                                            |
| Size          | 73x210cm                                                                              |
| Weight        | 650g/pcs                                                                              |
| Color         | As customer's requests                                                                |
| Logo          | Embroidery, or printing                                                               |
| feature       | Soft and plush, soft touch, durable, absorbency, antistatic, AZO-free, color fastness |
| Style         | Plain colour                                                                          |
| Inner packing | 1pc/polybag                                                                           |
| Outer packing | Carton,bales packing                                                                  |
| MOQ           | 10pcs                                                                                 |