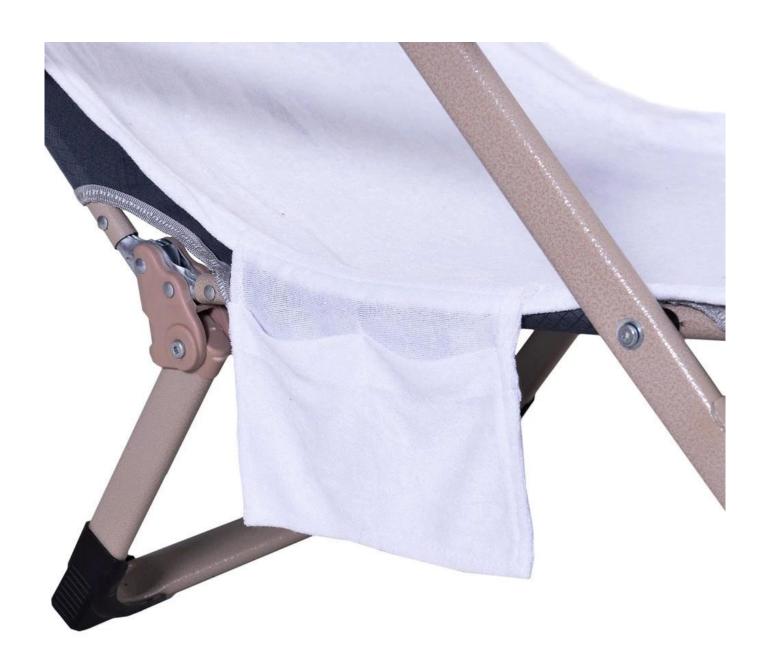

## **Detailed information**

| Product name  | Beach Chairs Cover Towel with Pockets                                                 |
|---------------|---------------------------------------------------------------------------------------|
| Material      | microfiber                                                                            |
| Size          | 73x210cm                                                                              |
| Weight        | 650g/pcs                                                                              |
| Color         | As customer's requests                                                                |
| Logo          | Embroidery, or printing                                                               |
| feature       | Soft and plush, soft touch, durable, absorbency, antistatic, AZO-free, color fastness |
| Style         | Plain colour                                                                          |
| Inner packing | 1pc/polybag                                                                           |
| Outer packing | Carton,bales packing                                                                  |
| MOQ           | 10pcs                                                                                 |