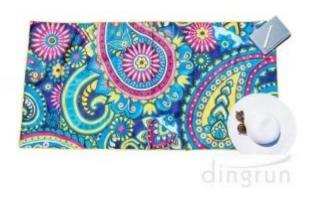

## **Detailed information**

| Product name  | Beach Chairs Cover Towel with Pockets                                                 |
|---------------|---------------------------------------------------------------------------------------|
| Material      | microfiber                                                                            |
| Size          | 73x210cm                                                                              |
| Weight        | 650g/pcs                                                                              |
| Color         | As customer's requests                                                                |
| Logo          | Embroidery, or printing                                                               |
| feature       | Soft and plush, soft touch, durable, absorbency, antistatic, AZO-free, color fastness |
| Style         | Plain colour                                                                          |
| Inner packing | 1pc/polybag                                                                           |
| Outer packing | Carton,bales packing                                                                  |
| MOQ           | 10pcs                                                                                 |

# **EASY TO CARRY**

**Recommended product** 

hotel bath towel Supplier

striped towel in wholesales

beach towel manufacture

printed microfiber beach towel exporter