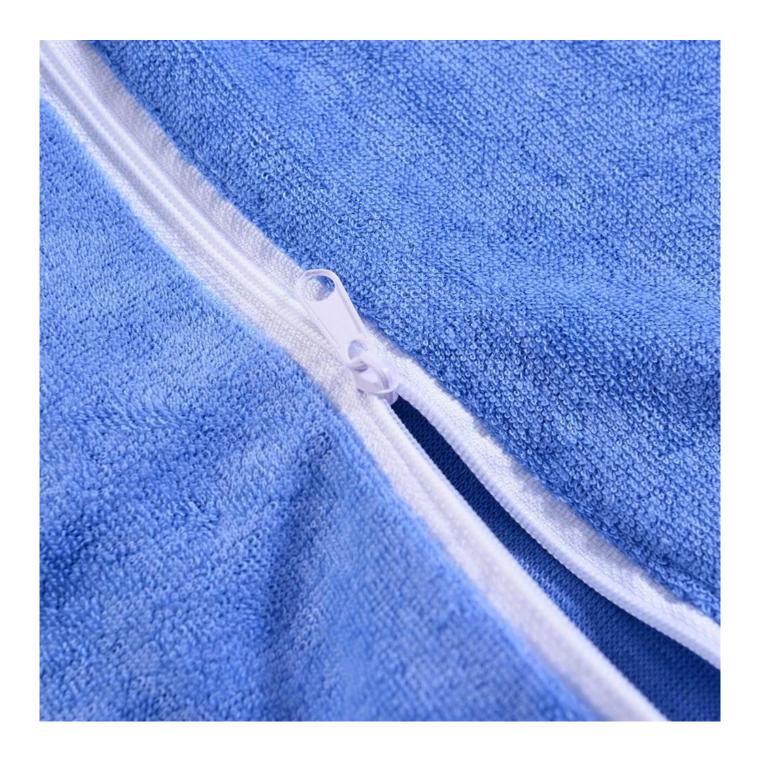

|
| Color         | As customer's requests                                                                |
| Logo          | Embroidery, or printing                                                               |
| feature       | Soft and plush, soft touch, durable, absorbency, antistatic, AZO-free, color fastness |
| Style         | Plain colour                                                                          |
| Inner packing | 1pc/polybag                                                                           |
| Outer packing | Carton,bales packing                                                                  |
| MOQ           | 10pcs                                                                                 |

### **Features:**



有拉链双层 沙滩椅毛巾















# **EASY TO CARRY**





**Recommended product** 



hotel bath towel Supplier



striped towel in wholesales



beach towel manufacture



printed microfiber beach towel exporter

#### **Packing&Shipping**

- 1.1pc/polybag, 36pcs/ctn; We can also pack goods as your special requirement.
- 2.Payment Terms: T/T
  L/C, We'll begin to produce your goods after receipt of your 30% payment in advance. And we will ship goods to your side after receipt of your 70% balance.
- 3.shipping by sea or by air depend on customer requests.

#### **Our services**

- 1. Prompt reply within 12 hours.
- 2.We can offer you premium quality, competitive price, prompt delivery and low minimum orders.
- 3.To meet children's demand as much as possible.soft touch ,anti-filling, fadelessness.
- 4.Can pass SGS