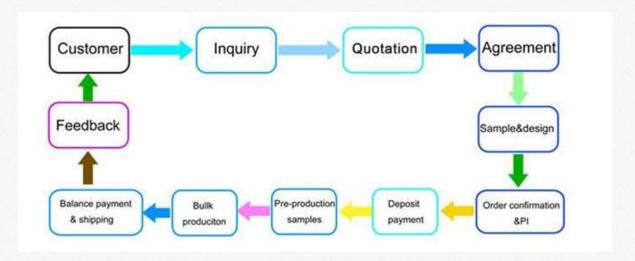

## How to proceed an order

If you want to find a factory to custom Towel ,pls leave us a message.

If you want to order stock small quantity Towel,pls leave us a message.

If you are interested in our products, please feel free to contact us!!