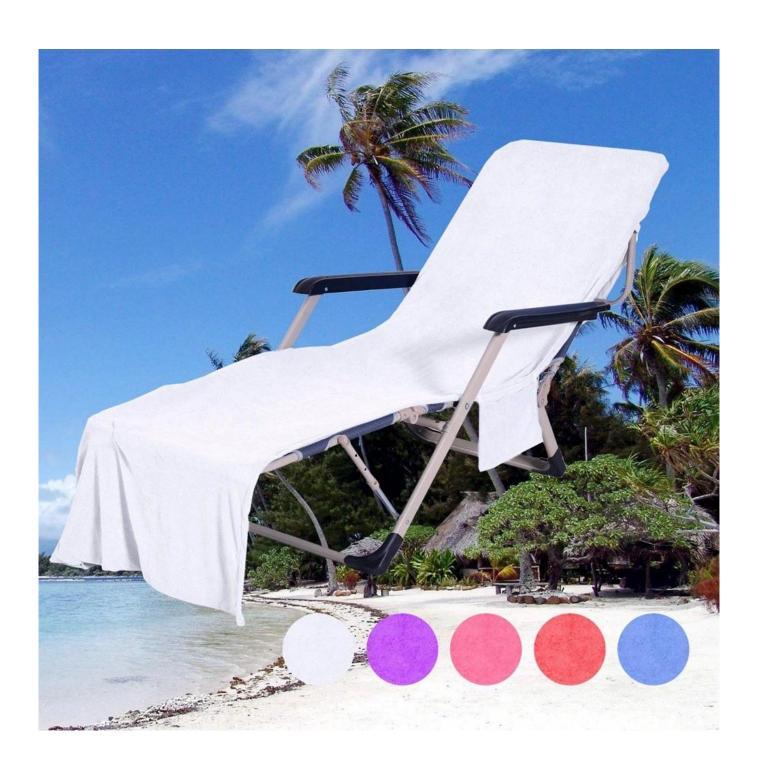

## **Detailed information**

| Product name  | Beach Chairs Cover Towel with Pockets                                                 |
|---------------|---------------------------------------------------------------------------------------|
| Material      | microfiber                                                                            |
| Size          | 73x210cm                                                                              |
| Weight        | 650g/pcs                                                                              |
| Color         | As customer's requests                                                                |
| Logo          | Embroidery, or printing                                                               |
| feature       | Soft and plush, soft touch, durable, absorbency, antistatic, AZO-free, color fastness |
| Style         | Plain colour                                                                          |
| Inner packing | 1pc/polybag                                                                           |
| Outer packing | Carton,bales packing                                                                  |
| MOQ           | 10pcs                                                                                 |