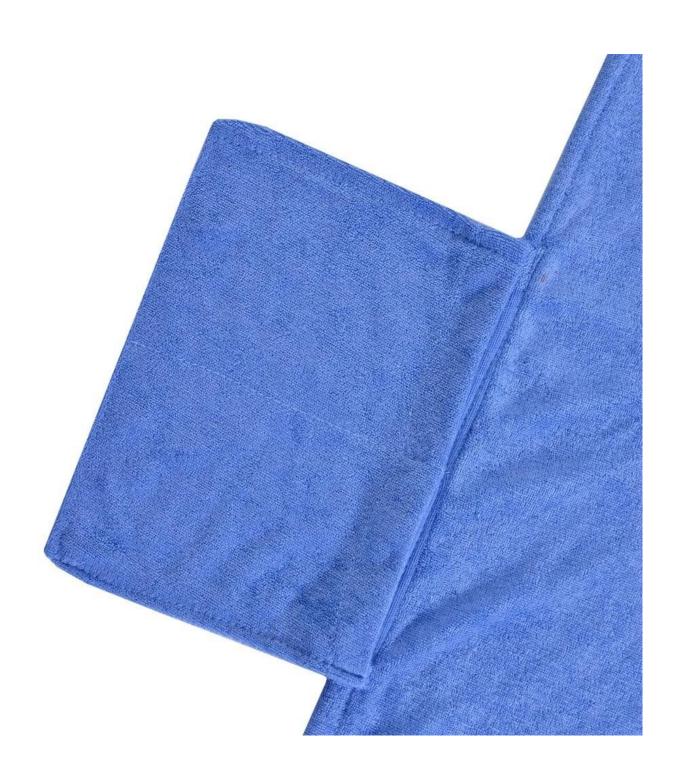

|
| Color         | As customer's requests                                                                |
| Logo          | Embroidery, or printing                                                               |
| feature       | Soft and plush, soft touch, durable, absorbency, antistatic, AZO-free, color fastness |
| Style         | Plain colour                                                                          |
| Inner packing | 1pc/polybag                                                                           |
| Outer packing | Carton,bales packing                                                                  |
| MOQ           | 10pcs                                                                                 |

### **Features:**



有拉链双层 沙滩椅毛巾















# **EASY TO CARRY**





**Recommended product** 



hotel bath towel Supplier



striped towel in wholesales



beach towel manufacture



printed microfiber beach towel exporter

#### **Packing&Shipping**

- 1.1pc/polybag, 36pcs/ctn; We can also pack goods as your special requirement.
- 2.Payment Terms: T/T
  L/C, We'll begin to produce your goods after receipt of your 30% payment in advance. And we will ship goods to your side after receipt of your 70% balance.
- 3.shipping by sea or by air depend on customer requests.

#### **Our services**

- 1. Prompt reply within 12 hours.
- 2.We can offer you premium quality, competitive price, prompt delivery and low minimum orders.
- 3.To meet children's demand as much as possible.soft touch ,anti-filling, fadelessness.
- 4.Can pass SGS,i