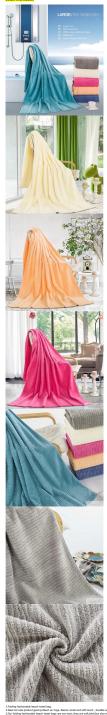

| Specification |                                                               |
|---------------|---------------------------------------------------------------|
| ben           | Bigger and thicker 100% cetton cheap personalized beach towel |
| Madel No.     | S2D#,0T407                                                    |
| Size          | 30°30cm,35°35cm,or as your request                            |
| Packing       | 1 projodybag                                                  |
| Carton Size   | 40*43*50 cm                                                   |
| GIII,NW       | 16/15kg.Also according to customer's requests                 |
| Payment       | T/T, L/C at night.                                            |
| Delvery       | 30days to 60days depends on quantity                          |
| Material      | 1005 cettan                                                   |
| Cuit          | Reactive printing, Jacquard or Embroidery                     |
|               |                                                               |