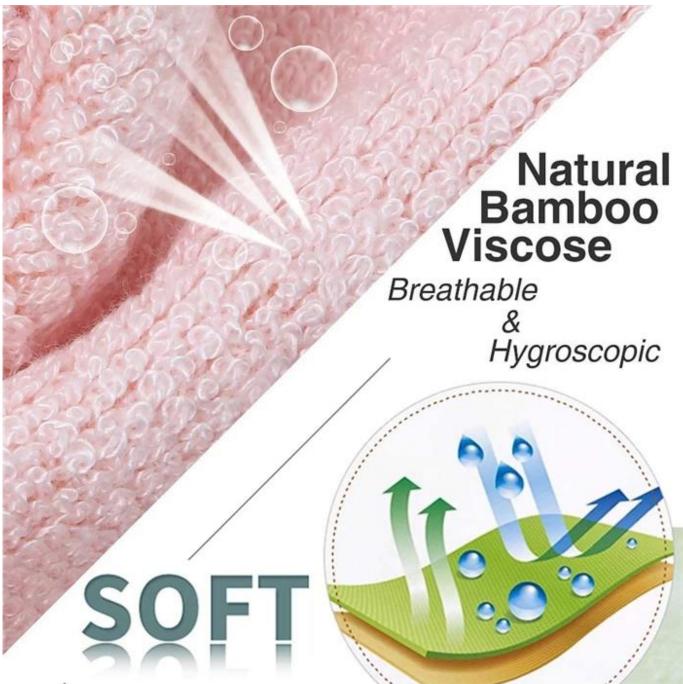

## **Features:**

NEW RENEWABLE FABRIC: 100% Bamboo viscose, softer than cotton, higher absorption, more environmentally friendly.

SOFT & COZY: Bamboo viscose feels incredibly soft to the touch, and only gets softer with each wash. No shrinking, no fading, no linting.

MOISTURE ABSORBING: Bamboo viscose can absorb up to []10 times[] water than cotton, so you'll be dry and comfortable in this robe right out of the shower.

The special material from bamboo can be reused many times and without odor. And they dry twice as fast as a cotton towel.