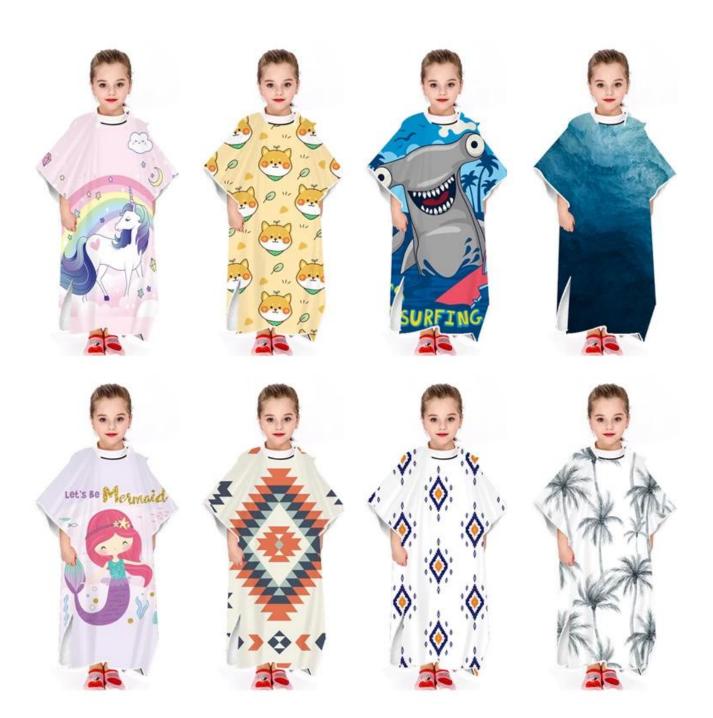

|  |
| MOQ              | 100 pieces per design. But we can do a small custom order according to your specific situation.   |  |
| package          | wash care label, color paper card, opp bag, PVC bag and so on, according to customer requirements |  |
| carton box       | Carton: 50 * 40 * 48cm / 20pcs / carton                                                           |  |
| Loading port     | Shenzhen or Shanghai or Wuhan.                                                                    |  |
| Payment deadline | TT (30% deposit, 70% balance against BL copy) or LC at sight                                      |  |
| Other            | Customized, OEM, ODM                                                                              |  |

# **Product picture:**





# 超强吸水性 速干更舒适

Absorb Water Quickly and Dry Comfortably

Superabsorbent Dries Quickly









We produce all kinds of bathrobe, bath mat, towel, facet, hair towel, blanket, mattress, pool towel, bed sheet, pillow case.

## **Recommend product**





manufacturers of hooded beach towels for children

baby poncho factory



wholesale baby bathrobe



baby towel with hood

#### **Packing and shipping**

- 1.1pc / polybag, 36pcs / ctn; we can also pack the goods as special requirement.
- 2. Payment terms:  $T/T \square L/C$ , we will start producing your goods after receiving your 30% payment in advance. And we will ship the goods upon receipt of the 70% balance.
- 3. Shipping by sea or air depends on customer's requests.

#### **Our services**

- 1. Quick response within 12 hours.
- 2. W