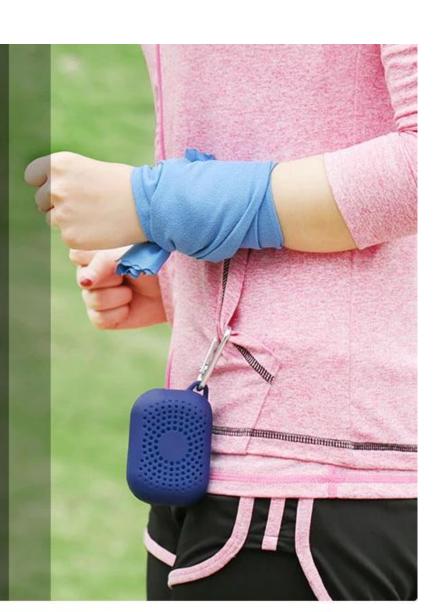

### Product picture:

# **Factory Outlet** Travel Towel

Food grade platium silicone Aluminium alloy carabiner

Quick Dry Portable

ice silk material

super absorbent

light and easy to carry

Food Grade Platinum Silicone

BPA FREE

# Save Your Space Portable

Light weight

Portable

## Nanometer Material, Friendly To Nail Three Color Options