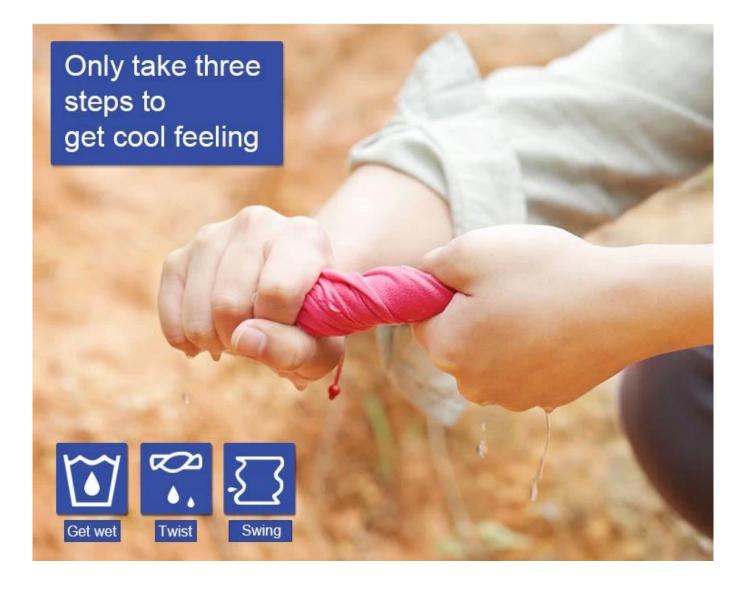

|
| Inner packing | OPP bag, PVC bag for Quick Dry Sport Towel.                                         |
| Outer packing | Carton                                                                              |
| MOQ           | 200pcs                                                                              |

### Product picture:



# **Factory Outlet** Travel Towel

Food grade platium silicone Aluminium alloy carabiner

Quick Dry Portable















ice silk material

super absorbent

light and easy to carry



Food Grade Platinum Silicone



BPA FREE



Environmental Material



Recyclable

# Save Your Space Portable



Light weight



Portable



## Nanometer Material, Friendly To Nail Three Color Options







# SPECIFICATION



Name:Pocket-size fast drying towelItem:Rbox-PlusWeight:55gDimensions:Silicone storage box:61\*94\*36 (mm)Quick-drying towel:320\*900mmFeatures:Drying and super-absorbentColor:Light mint, Navy, Quartz Pink

#### **Product specifics**

Water-absorbing character



## How to pack



Warm tips: Please pack the fast drying towel with silicone pouch after drying to prevent potential smell and bacterial.

# **Product Analysis**



## **Product Package**



## EVA BAG

OPP BAG

**Recommended product** 





hotel bath towel Supplier



Cleaning Towel manufacturer Packing&Shipping Microfiber Car Cleaning Cloths Supplier

1.OPP bag, PVC bag for Quick Dry Sport Towel

2.Payment Terms: T/T□L/C, We'll begin to produce your goods after receipt of your 30% payment in advance. And we