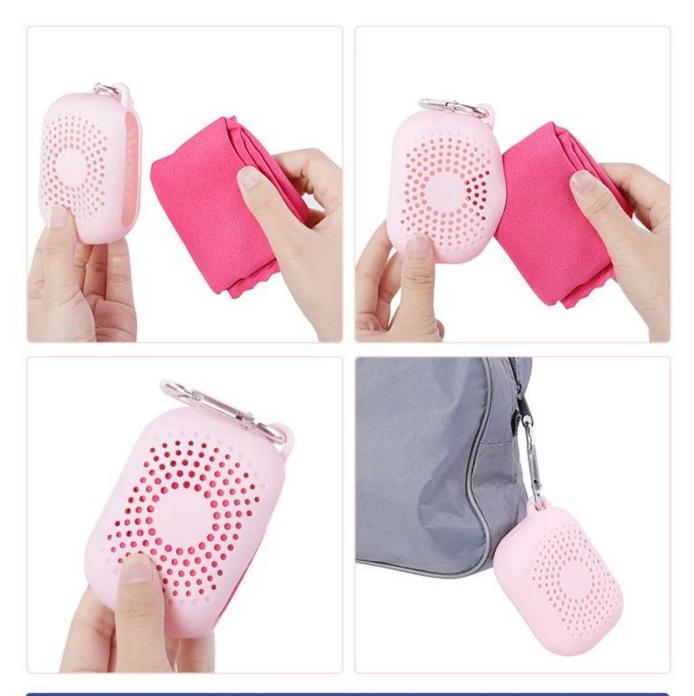

## How to pack

Warm tips: Please pack the fast drying towel with silicone pouch after drying to prevent potential smell and bacterial.