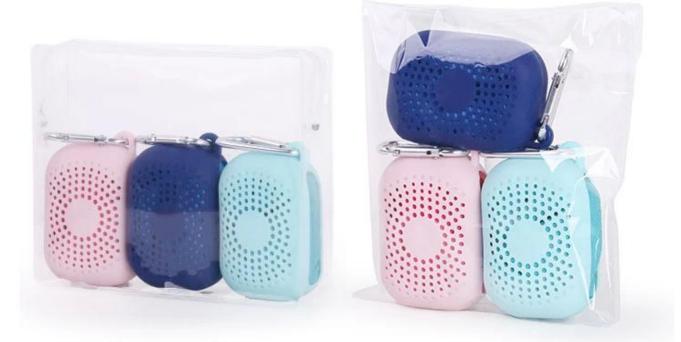

## **Product Package**

## EVA BAG

OPP BAG

**Recommended product** 

hotel bath towel Supplier

Cleaning Towel manufacturer Packing&Shipping Microfiber Car Cleaning Cloths Supplier

1.OPP bag, PVC bag for Quick Dry Sport Towel

2.Payment Terms: T/T□L/C, We'll begin to produce your goods after receipt of your 30% payment in advance. And we will ship goods to your side after receipt of your 70% balance.