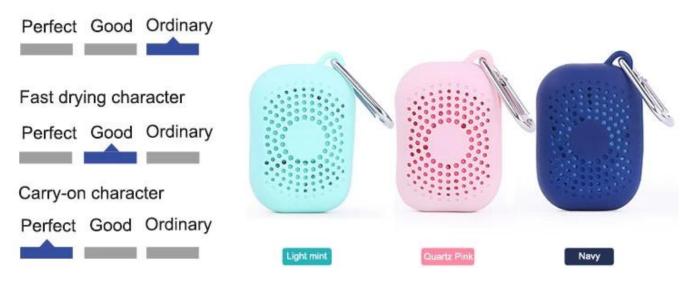

## Nanometer Material, Friendly To Nail Three Color Options

# SPECIFICATION

Name:Pocket-size fast drying towelItem:Rbox-PlusWeight:55gDimensions:Silicone storage box:61\*94\*36 (mm)Quick-drying towel:320\*900mmFeatures:Drying and super-absorbentColor:Light mint, Navy, Quartz Pink

#### **Product specifics**

Water-absorbing character