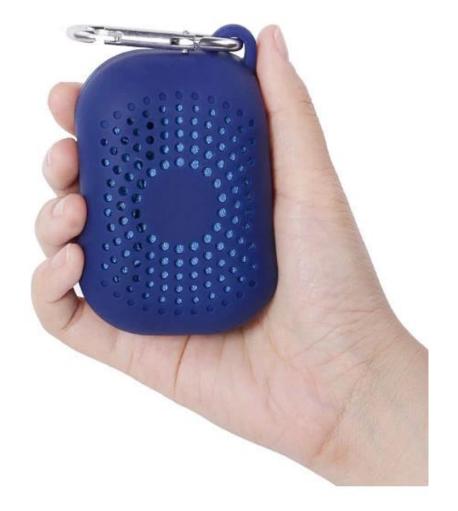

### Product picture:

# SPECIFICATION

Name:Pocket-size fast drying towelItem:Rbox-PlusWeight:55gDimensions:Silicone storage box:61\*94\*36 (mm)Quick-drying towel:320\*900mmFeatures:Drying and super-absorbentColor:Light mint, Navy, Quartz Pink