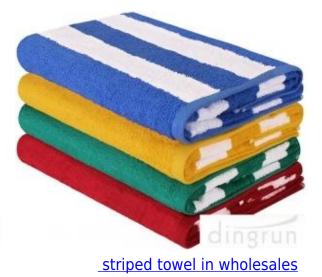

ice silk material

super absorbent

light and easy to carry



Food Grade Platinum Silicone



BPA FREE



Environmental Material



Recyclable

# Save Your Space Portable



Light weight



Portable



## Nanometer Material, Friendly To Nail Three Color Options







# SPECIFICATION



Name:Pocket-size fast drying towelItem:Rbox-PlusWeight:55gDimensions:Silicone storage box:61\*94\*36 (mm)Quick-drying towel:320\*900mmFeatures:Drying and super-absorbentColor:Light mint, Navy, Quartz Pink

#### **Product specifics**

Water-absorbing character



## How to pack



Warm tips: Please pack the fast drying towel with silicone pouch after drying to prevent potential smell and bacterial.

# **Product Analysis**



## **Product Package**



## EVA BAG

OPP BAG

**Recommended product** 





hotel bath towel Supplier



Cleaning Towel manufacturer Packing&Shipping Microfiber Car Cleaning Cloths Supplier

1.OPP bag, PVC bag for Quick Dry Sport Towel

2.Payment Terms: T/T□L/C, We'll begin to produce your goods after receipt of your 30% payment in advance. And we will ship goods to your side after receipt of your 70% balance.

3.shipping by sea or by air depend on customer requests.

#### Our services

1. Prompt reply within 12 hours.

2.We can offer you premium quality, competitive price, prompt delivery and low minimum orders.

3.To meet children's demand as much as possible.soft touch ,anti-filling, fadelessness.

4.Can pass SGS, intertek test, OEKO 100 standard.

5.OEM welcome.

6.Free samples are available.

7.Eco-Friendly, AZO free. NO cadmium, anti-mildew finished.

##