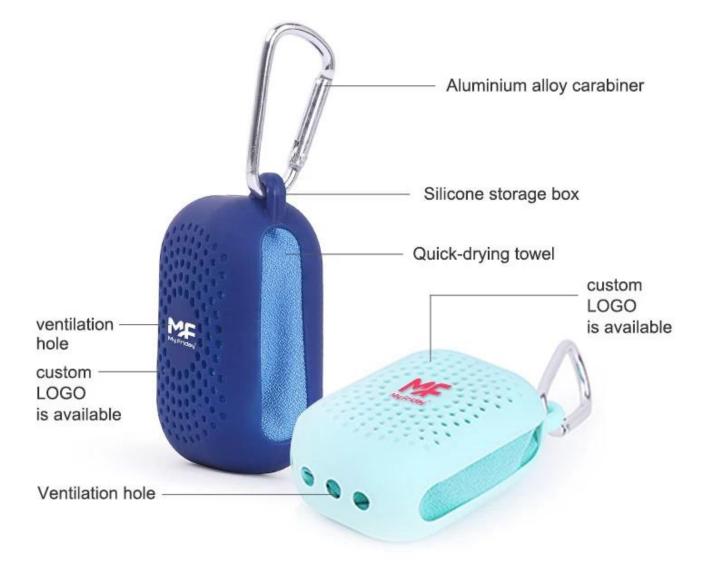

# **Factory Outlet** Travel Towel

Food grade platium silicone Aluminium alloy carabiner

Quick Dry Portable

ice silk material

super absorbent

light and easy to carry

Food Grade Platinum Silicone

BPA FREE

# SPECIFICATION

Name:Pocket-size fast drying towelItem:Rbox-PlusWeight:55gDimensions:Silicone storage box:61\*94\*36 (mm)Quick-drying towel:320\*900mmFeatures:Drying and super-absorbentColor:Light mint, Navy, Quartz Pink