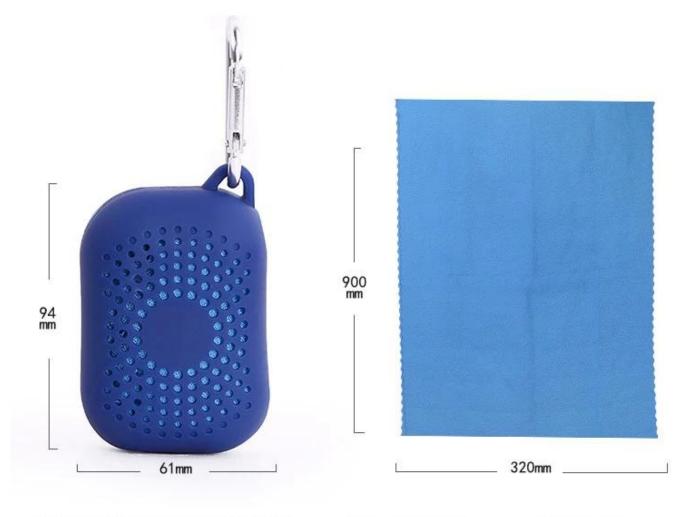

#### **Detailed information**

| Product name  | China Supplier Cooling Towel Gym Towel                                              |
|---------------|-------------------------------------------------------------------------------------|
|               |                                                                                     |
| Material      | Case:Food Grade Silicone Towel: Nano microfiber fabric with 85% polyester+15% Nylon |
| Size          | Silicone Case Size:61*94*36mm                                                       |
|               | Towel Size:320*900mm                                                                |
| Weight        | 55g                                                                                 |
| Color         | Light mint,Navy,Quartz pink                                                         |
| Logo          | printing                                                                            |
| Usage         | Running,Bicycling,Hiking,Traveling,Climbing                                         |
| delivery time | 10-15 days                                                                          |
| Inner packing | OPP bag, PVC bag for Quick Dry Sport Towel.                                         |
| Outer packing | Carton                                                                              |
| MOQ           | 200pcs                                                                              |

# SPECIFICATION

Name:Pocket-size fast drying towelItem:Rbox-PlusWeight:55gDimensions:Silicone storage box:61\*94\*36 (mm)Quick-drying towel:320\*900mmFeatures:Drying and super-absorbentColor:Light mint, Navy, Quartz Pink