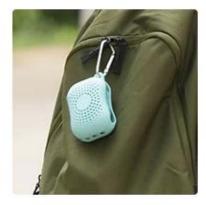

,Traveling,Climbing                                         |
| delivery time | 10-15 days                                                                          |
| Inner packing | OPP bag, PVC bag for Quick Dry Sport Towel.                                         |
| Outer packing | Carton                                                                              |
| MOQ           | 200pcs                                                                              |

### Product picture:



# **Factory Outlet** Travel Towel

Food grade platium silicone Aluminium alloy carabiner

Quick Dry Portable















ice silk material

super absorbent

light and easy to carry



Food Grade Platinum Silicone



BPA FREE



Environmental Material



Recyclable

# Save Your Space Portable



Light weight



Portable



## Nanometer Material, Friendly To Nail Three Color Options







# SPECIFICATION



Name:Pocket-size fast drying towelItem:Rbox-PlusWeight:55gDimensions:Silicone storage box:61\*94\*36 (mm)Quick-drying towel:320\*900mmFeatures:Drying and super-absorbentColor:Light mint, Navy, Quartz Pink

#### **Product specifics**

Water-absorbing character



## How to pack



Warm tips: Please pack the fast drying towel with silicone pouch after drying to prevent potential smell and bacterial.

# **Product Analysis**



## **Product Package**



## EVA BAG

OPP BAG

**Recommended product** 





hotel bath towel Supplier



Cleaning Towel manufacturer Packing&Shipping Microfiber Car Cleaning Cloths Supplier

1.OPP bag, PVC bag for Quick Dry Sport Towel

2.Payment Terms: T