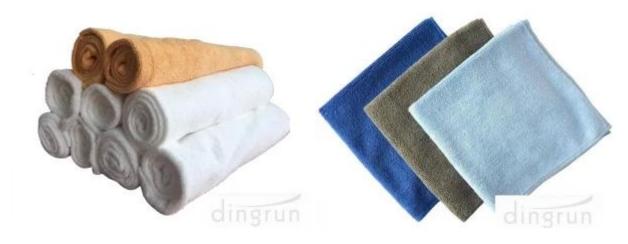

per absorbent

light and easy to carry



Food Grade Platinum Silicone



BPA FREE



Environmental Material



Recyclable

# Save Your Space Portable



Light weight



Portable



## Nanometer Material, Friendly To Nail Three Color Options







# SPECIFICATION



Name:Pocket-size fast drying towelItem:Rbox-PlusWeight:55gDimensions:Silicone storage box:61\*94\*36 (mm)Quick-drying towel:320\*900mmFeatures:Drying and super-absorbentColor:Light mint, Navy, Quartz Pink

#### **Product specifics**

Water-absorbing character



## How to pack



Warm tips: Please pack the fast drying towel with silicone pouch after drying to prevent potential smell and bacterial.

# **Product Analysis**



## **Product Package**



## EVA BAG

OPP BAG

**Recommended product** 





hotel bath towel Supplier



Cleaning Towel manufacturer Packing&Shipping Microfiber Car Cleaning Cloths Supplier

1.OPP bag, PVC bag for Quick Dry Sport Towel

2.Payment Terms: T/T□L/C, We'll begin to produce your goods after receipt of your 30% payment in advance. And we will ship goods to your side after receipt of your 70% balance.

3.shipping by sea or by air depend on customer requests.

#### Our services

1. Prompt reply within 12 hours.

2.We can offer you premium quality, competitive price, prompt delivery and low minimum orders.

3.To meet children's demand as much as possible.soft touch ,anti-filling, fadelessness.

4.Can pass SGS, intertek test, OEKO 100 standard.

5.OEM welcome.

6.Free samples are available.

7.Eco-Friendly, AZO free. NO cadmium, anti-mildew finished.

#### <mark>About Us</mark>

Shenz