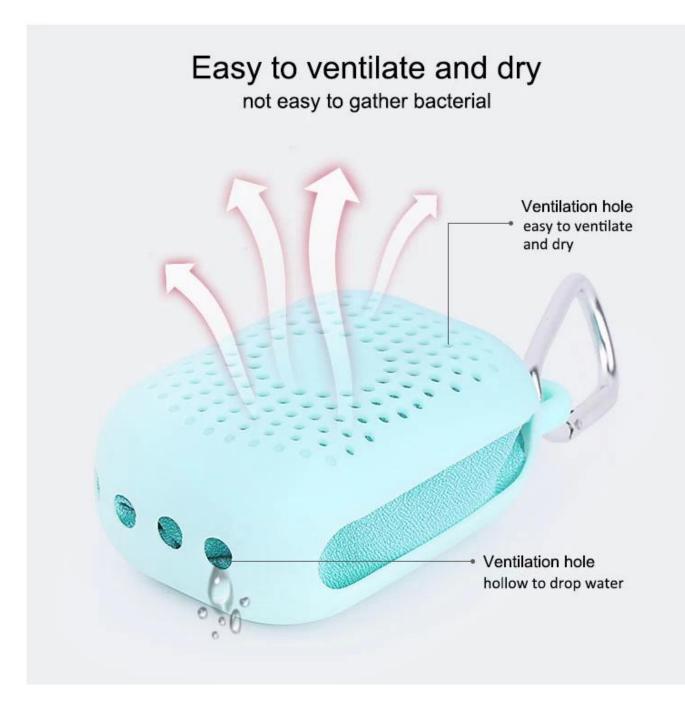

## How to pack

Warm tips: Please pack the fast drying towel with silicone pouch after drying to prevent potential smell and bacterial.