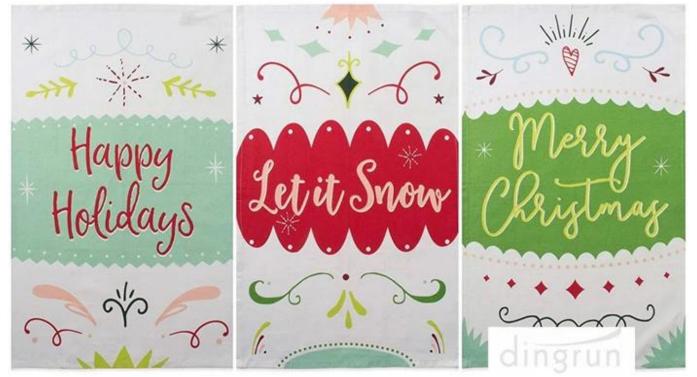

## **Detailed information**

| Product name  | Christmas Holiday Dish Towels Kitchen Towels Hand Towels For<br>Home Gift                                                                                                               |  |
|---------------|-----------------------------------------------------------------------------------------------------------------------------------------------------------------------------------------|--|
| Material      | 100%Cotton                                                                                                                                                                              |  |
| Size          | 18"x28" or customized                                                                                                                                                                   |  |
| Weight        | 250-500GSM                                                                                                                                                                              |  |
| Color         | As customer's requests                                                                                                                                                                  |  |
| Logo          | printing, jacquard or embroidery                                                                                                                                                        |  |
| feature       | Care of skin,easy to wash and dry and durable<br>Colorful, warm ,soft, suitable for home use and easy to carry<br>Good choice for gifts, promotional program and home or outdoor<br>use |  |
| delivery time | 10-30 days                                                                                                                                                                              |  |
| Inner packing | 1pc/polybag,;Also according to customer's requests                                                                                                                                      |  |
| Outer packing | Carton,bales packing                                                                                                                                                                    |  |
| MOQ           | 1,000pcs                                                                                                                                                                                |  |

Size: 28\* 18 inches. It is suitable for many cases. Bring the festive atmosphere to your family Kitchen, bathroom, Table, wash basin, etc.

Best Choice as Gift: For Christmas, party, holidays, birthdays, and more. The festive design coordinate with most kitchen decor to add holiday joyfulness to your kitchen.