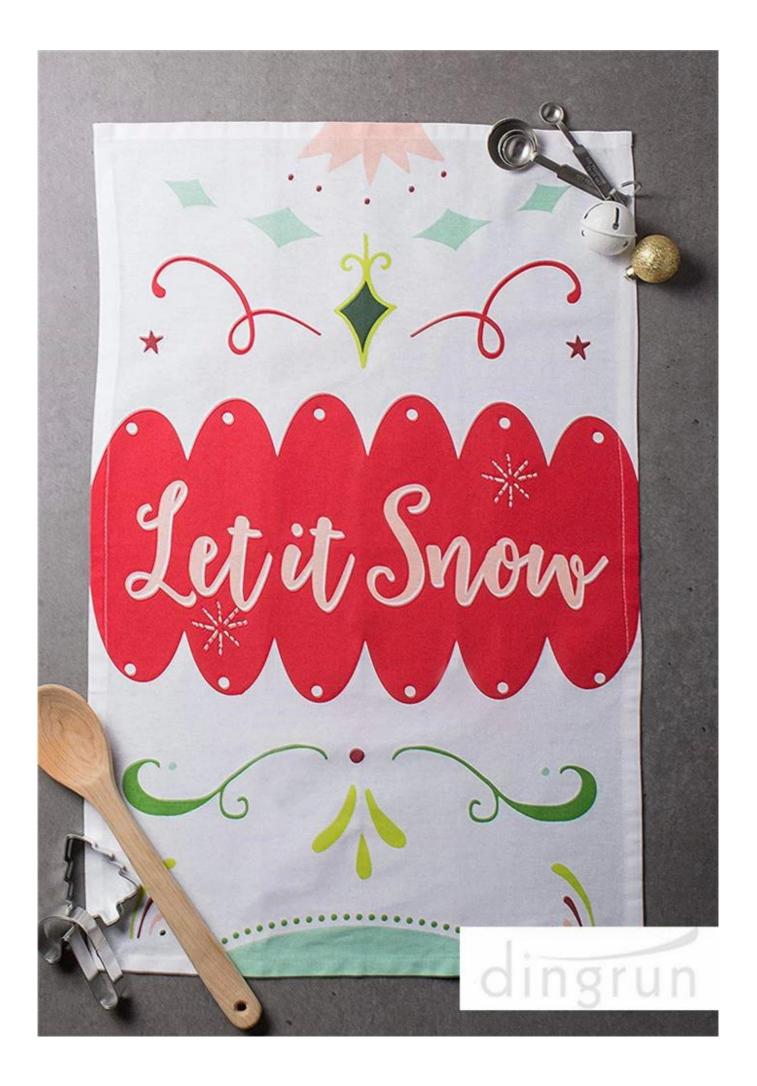

## **Detailed information**

| Product name  | Christmas Holiday Dish Towels Kitchen Towels Hand Towels For<br>Home Gift                                                                                                               |  |
|---------------|-----------------------------------------------------------------------------------------------------------------------------------------------------------------------------------------|--|
| Material      | 100%Cotton                                                                                                                                                                              |  |
| Size          | 18"x28" or customized                                                                                                                                                                   |  |
| Weight        | 250-500GSM                                                                                                                                                                              |  |
| Color         | As customer's requests                                                                                                                                                                  |  |
| Logo          | printing, jacquard or embroidery                                                                                                                                                        |  |
| feature       | Care of skin,easy to wash and dry and durable<br>Colorful, warm ,soft, suitable for home use and easy to carry<br>Good choice for gifts, promotional program and home or outdoor<br>use |  |
| delivery time | 10-30 days                                                                                                                                                                              |  |
| Inner packing | 1pc/polybag,;Also according to customer's requests                                                                                                                                      |  |
| Outer packing | Carton,bales packing                                                                                                                                                                    |  |
| MOQ           | 1,000pcs                                                                                                                                                                                |  |

Size: 28\* 18 inches. It is suitable for many cases. Bring the festive atmosphere to your family Kitchen, bathroom, Table, wash basin, etc.

Best Choice as Gift: For Christmas, party, holidays, birthdays, and more. The festive design coordinate with most kitchen decor to add holiday joyfulness to your kitchen.