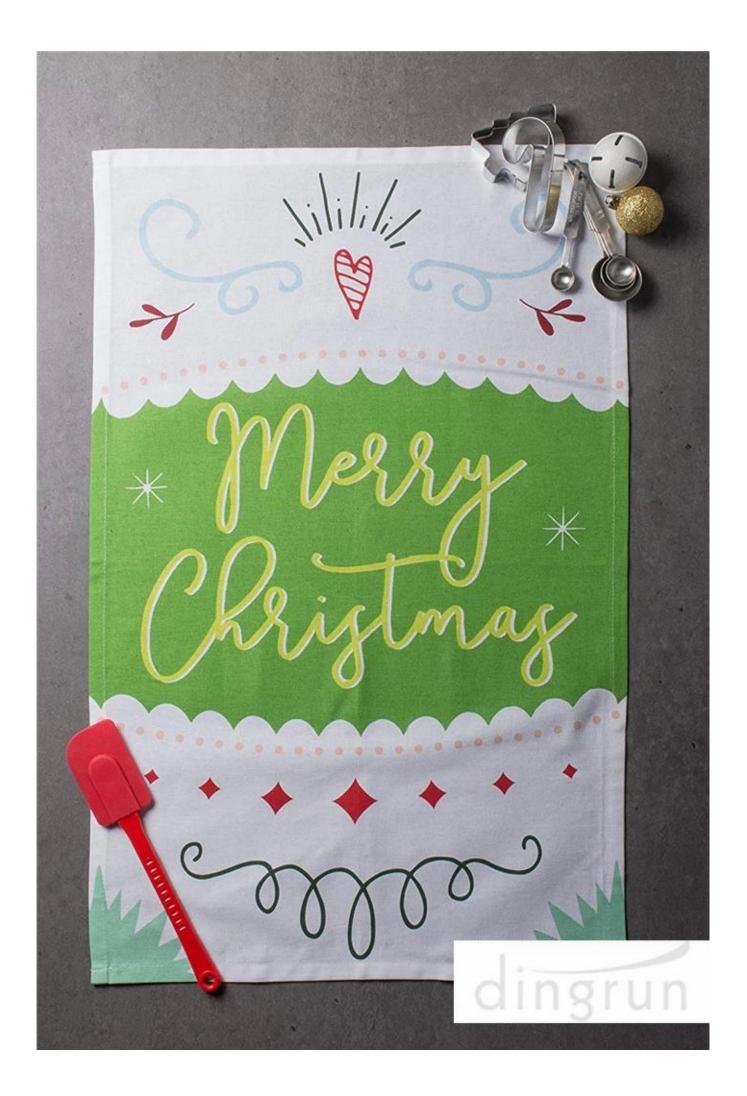

## **Detailed information**

| Product name  | Christmas Holiday Dish Towels Kitchen Towels Hand Towels For<br>Home Gift                                                                                                               |  |
|---------------|-----------------------------------------------------------------------------------------------------------------------------------------------------------------------------------------|--|
| Material      | 100%Cotton                                                                                                                                                                              |  |
| Size          | 18"x28" or customized                                                                                                                                                                   |  |
| Weight        | 250-500GSM                                                                                                                                                                              |  |
| Color         | As customer's requests                                                                                                                                                                  |  |
| Logo          | printing, jacquard or embroidery                                                                                                                                                        |  |
| feature       | Care of skin,easy to wash and dry and durable<br>Colorful, warm ,soft, suitable for home use and easy to carry<br>Good choice for gifts, promotional program and home or outdoor<br>use |  |
| delivery time | 10-30 days                                                                                                                                                                              |  |
| Inner packing | 1pc/polybag,;Also according to customer's requests                                                                                                                                      |  |
| Outer packing | Carton,bales packing                                                                                                                                                                    |  |
| MOQ           | 1,000pcs                                                                                                                                                                                |  |

Size: 28\* 18 inches. It is suitable for many cases. Bring the festive atmosphere to your family Kitchen, bathroom, Table, wash basin, etc.

Best Choice as Gift: For Christmas, party, holidays, birthdays, and more. The festive design coordinate with most kitchen decor to add holiday joyfulness to your kitchen.