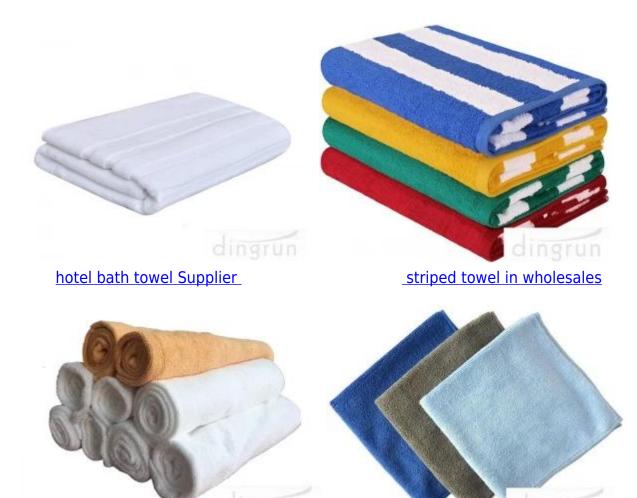

## **Recommended product**





Microfiber Car Cleaning Cloths Supplier

## **Detailed information**

| Product name  | Christmas Holiday Dish Towels Kitchen Towels Hand Towels For<br>Home Gift                                                                                                               |  |
|---------------|-----------------------------------------------------------------------------------------------------------------------------------------------------------------------------------------|--|
| Material      | 100%Cotton                                                                                                                                                                              |  |
| Size          | 18"x28" or customized