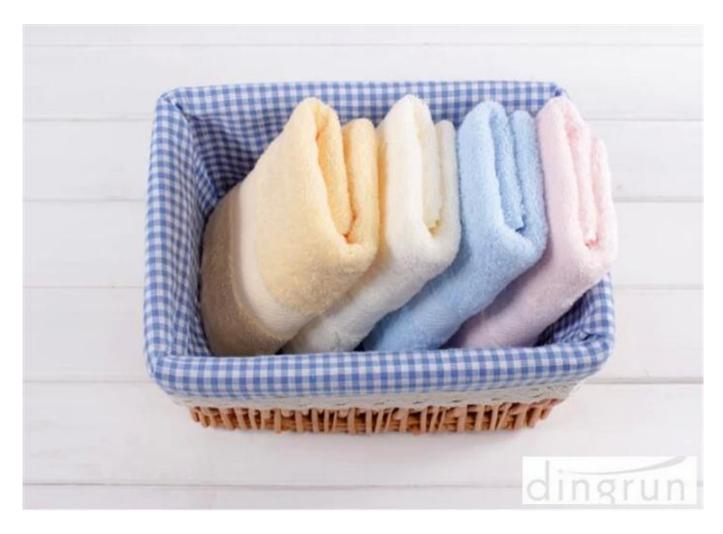

This high quality hotel towel set is the ideal towel to have for hotel or personal use. When visiting a hotel there is nothing better than the bedding and the towel. Now, you can have that same quality in your home. That plush feel, soft textures, and larger sizes make the hotel styles of towels desirable to own.

## ridden process.

This high quality hotel towel set is makes of 100% pure cotton which makes the towels. It is soft and super absorbent. This high quality hotel towel set has three different size of towels: hand towel(34X35CM), face towel(34X75CM), bath towel(70X140CM). It fits all our needs in the daily life.