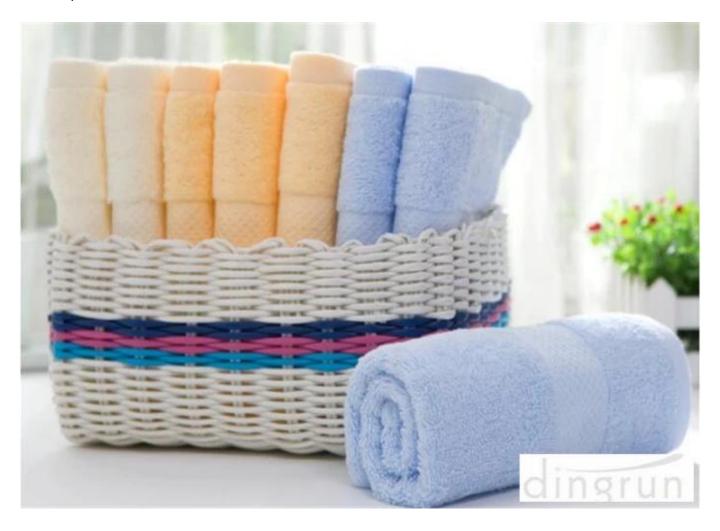

This high quality hotel towel set is the ideal towel to have for hotel or personal use. When visiting a hotel there is nothing better than the bedding and the towel. Now, you can have that same quality in your home. That plush feel, soft textures, and larger sizes make the hotel styles of towels desirable to own.

## ridden process.

This high quality hotel towel set is makes of 100% pure cotton which makes the towels. It is soft and super absorbent. This high quality hotel towel set has three different size of towels: hand towel(34X35CM), face towel(34X75CM), bath towel(70X140CM). It fits all our needs in the daily life.