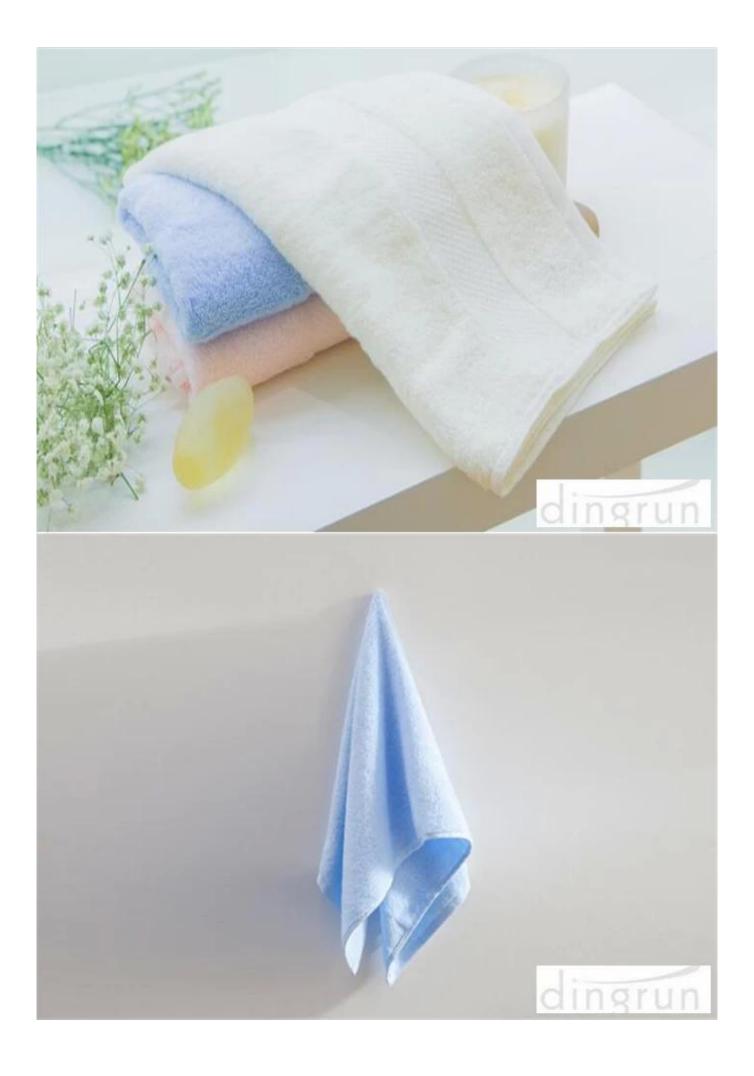

This high quality hotel towel set is the ideal towel to have for hotel or personal use. When visiting a hotel there is nothing better than the bedding and the towel. Now, you can have that same quality in your home. That plush feel, soft textures, and larger sizes make the hotel styles of towels desirable to own.

## ridden process.

This high quality hotel towel set is makes of 100% pure cotton which makes the towels. It is soft and super absorbent. This high quality hotel towel set has three different size of towels: hand towel(34X35CM), face towel(34X75CM), bath towel(70X140CM). It fits all our needs in the daily life.