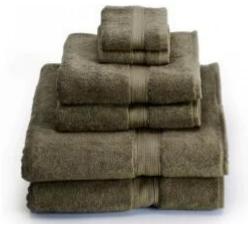

## ridden process.

This high quality hotel towel set is makes of 100% pure cotton which makes the towels. It is soft and super absorbent. This high quality hotel towel set has three different size of towels: hand towel(34X35CM), face towel(34X75CM), bath towel(70X140CM). It fits all our needs in the daily life.

This high quality hotel towel set is great for HOTELS/MOTELS, GREAT FOR HOTELS/ MOTELS, VACATION RENTAL PROPERTIES, SALONS, SPAS AND GYMS, HEALTHCARE APPLICATIONS, JANITORIAL USE, and is an excellent addition to YOUR LINEN CLOSET AT HOME!