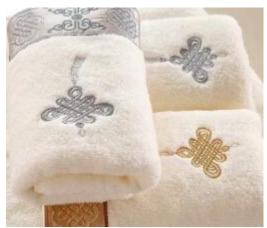

## **Detailed information**

| Cotton Face Towel Made in China                                                                                      |
|----------------------------------------------------------------------------------------------------------------------|
| 100%cotton.                                                                                                          |
| 60X120cm,70X140cm,30"X60", 80X160cm, 100X180cm,or as                                                                 |
| your request.                                                                                                        |
| 290gsm500gsm, 260g, 280g, 300g, 350g, 370g, 450g from light weight for cheap market to big weight for luxury market. |
| as your pantone color.                                                                                               |
| Embroidery, printing or jacquard.                                                                                    |
| Soft & plush, soft touch, durable, absorbency, antistatic, AZO-                                                      |
| free, color fastness.                                                                                                |
| Reactive printing, Embroidery or jacquard.                                                                           |
| 1pc/polybag,carton size:40*43*50 cm; GW/NW:16/15kg;Also                                                              |
| according to customer's requests.                                                                                    |
| Carton,bales packing.                                                                                                |
|                                                                                                                      |