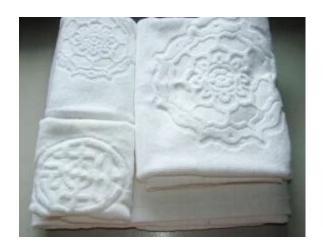

This high quality hotel towel set is the ideal towel to have for hotel or personal use. When visiting a hotel there is nothing better than the bedding and the towel. Now, you can have that same quality in your home. That plush feel, soft textures, and larger sizes make the hotel styles of towels desirable to own.

## ridden process.

This high quality hotel towel set is makes of 100% pure cotton which makes the towels. It is soft and super absorbent. This high quality hotel towel set has three different size of towels: hand towel(34X35CM), face towel(34X75CM), bath towel(70X140CM). It fits all our needs in the daily life.