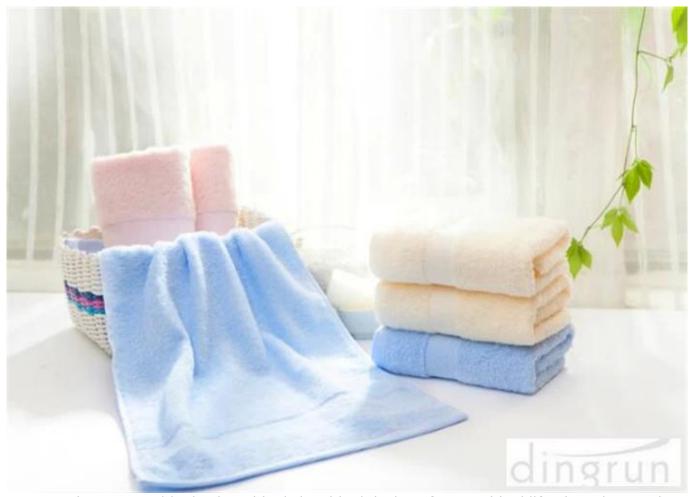

This high quality hotel towel set is the ideal towel to have for hotel or personal use. When visiting a hotel there is nothing better than the bedding and the towel. Now, you can have that same quality in your home. That plush feel, soft textures, and larger sizes make the hotel styles of towels desirable to own.

## ridden process.

This high quality hotel towel set is makes of 100% pure cotton which makes the towels. It is soft and super absorbent. This high quality hotel towel set has three different size of towels: hand towel(34X35CM), face towel(34X75CM), bath towel(70X140CM). It fits all our needs in the daily life.