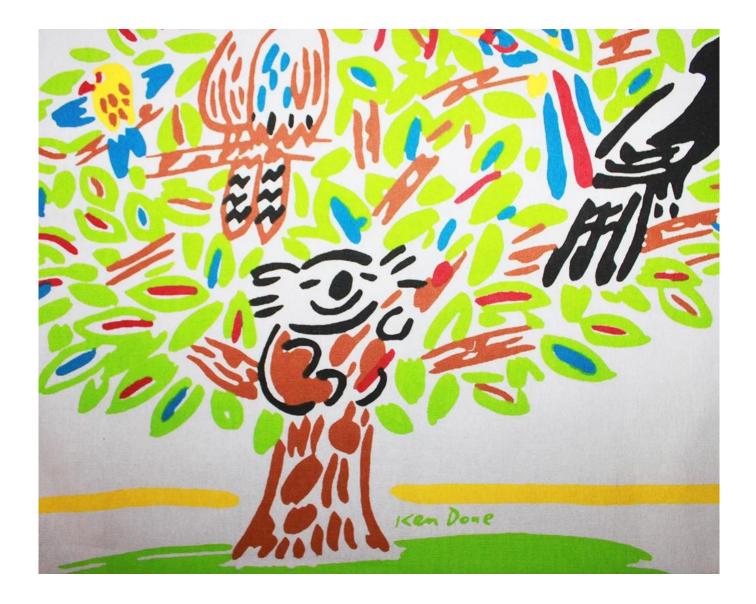

hite, red, yellow, blue, green, etc, can be customized          |
| Logo             | Printed or embroidered or jacquard                               |
| Inner packing    | PP bag, header card, hook                                        |
| Outer packing    | Seaworthy cartons or bales packing (nylon)                       |
| Sample time      | Within 7 days                                                    |
| Delivery Time    | 30-40 days after order confirmed                                 |
| Payment term     | By T/T, L/C                                                      |
| Application Area | Home, Hotel, Coffee shop, Gift, etc                              |
|                  |                                                                  |

## Product picture:













## **Recommended product**



striped towel in wholesales

hotel bath towel Supplier





beach towel manufacture

microfiber beach towel exporter

<u>printed</u>

#### Packing&Shipping

1.1pc/polybag, 36pcs/ctn;We can also pack goods as your special requirement.

2.Payment Terms: T/T[]L/C, We'll begin to produce your goods after receipt of your 30% payment in advance. And we will ship goods to your side after receipt of your 70% balance.

3.shipping by sea or by air depend on customer requests.

#### Our services

1.Prompt reply within 12 hours.

2.We can offer you premium quality, competitive price, prompt delivery and low minimum orders.

3.To meet children's demand as much as possible.soft touch ,anti-filling, fadelessness.

4.Can pass SGS, intertek test, OEKO 100 standard.

5.0EM