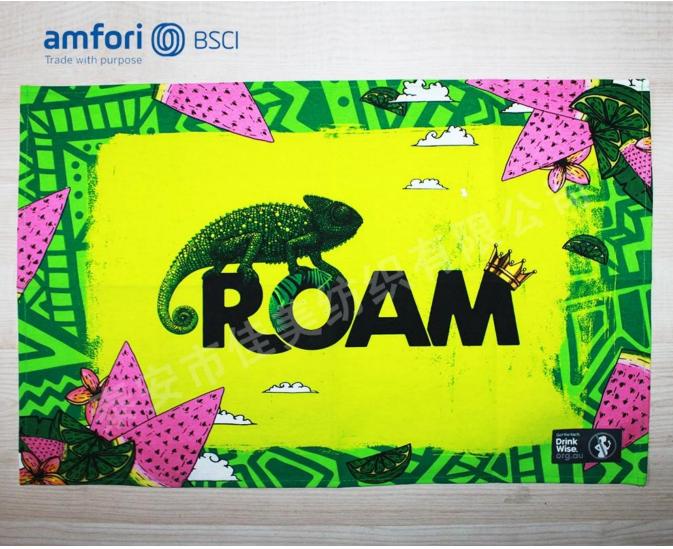

| White, red, yellow, blue, green, etc, can be customized          |
| Logo             | Printed or embroidered or jacquard                               |
| Inner packing    | PP bag, header card, hook                                        |
| Outer packing    | Seaworthy cartons or bales packing (nylon)                       |
| Sample time      | Within 7 days                                                    |
| Delivery Time    | 30-40 days after order confirmed                                 |
| Payment term     | By T/T, L/C                                                      |
| Application Area | Home, Hotel, Coffee shop, Gift, etc                              |
|                  |                                                                  |

## Product picture:













## **Recommended product**



striped towel in wholesales

hotel bath towel Supplier





beach towel manufacture

microfiber beach towel exporter

<u>printed</u>

#### Packing&Shipping

1.1pc/polybag, 36pcs/ctn;We can also pack goods as your special requirement.

2.Payment Terms: T/T[]L/C, We'll begin to produce your goods after receipt of your 30% payment in advance. And we will ship goods to your side after receipt of your 70% balance.

3.shipping by sea or by air depend on customer requests.

#### Our services

1.Prompt reply within 12 hours.

2.We can offer you premium quality, competitive price, prompt delivery and low minimum orders.

3.To meet children's demand as much as possible.soft touch ,anti-filling, fadelessness.

4.Can pass SGS, intertek test, OEKO 100 standard.