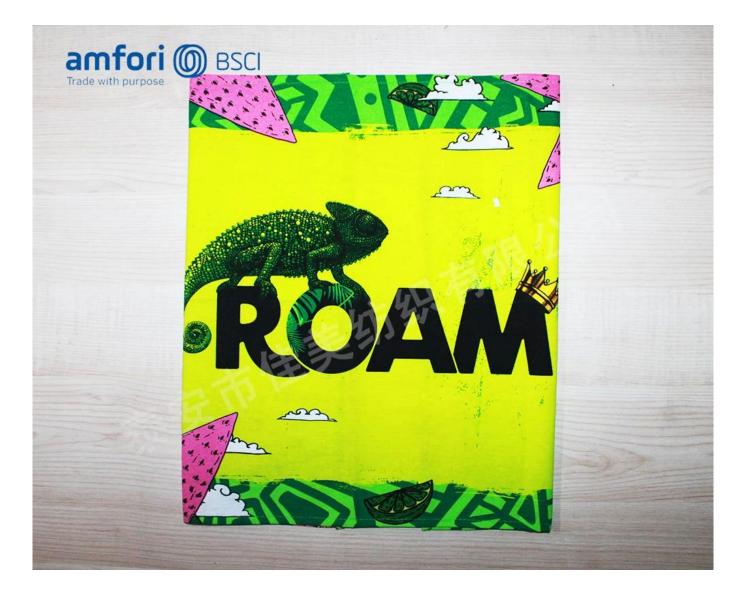

| White, red, yellow, blue, green, etc, can be customized          |
| Logo             | Printed or embroidered or jacquard                               |
| Inner packing    | PP bag, header card, hook                                        |
| Outer packing    | Seaworthy cartons or bales packing (nylon)                       |
| Sample time      | Within 7 days                                                    |
| Delivery Time    | 30-40 days after order confirmed                                 |
| Payment term     | By T/T, L/C                                                      |
| Application Area | Home, Hotel, Coffee shop, Gift, etc                              |
|                  |                                                                  |

## Product picture:













## **Recommended product**



striped towel in wholesales

hotel bath towel Supplier





beach towel manufacture

microfiber beach towel exporter

<u>printed</u>

#### Packing&Shipping

1.1pc/polybag, 36pcs/ctn;We can also pack goods as your special requirement.

2.Payment Terms: T/T[]L/C, We'll begin to produce your goods after receipt of your 30% payment in advance. And we will ship goods to your side after receipt of your 70% balance.

3.shipping by sea or by air depend on customer requests.

#### Our services

1.Prompt reply within 12 hours.

2.We can offer you premium quality, competitive price, prompt delivery and low minimum orders.

3.To meet children's demand as much as possible.soft touch ,anti-filling, fadelessness.

4.Can pass SGS, intertek test, OEKO 100 standard.