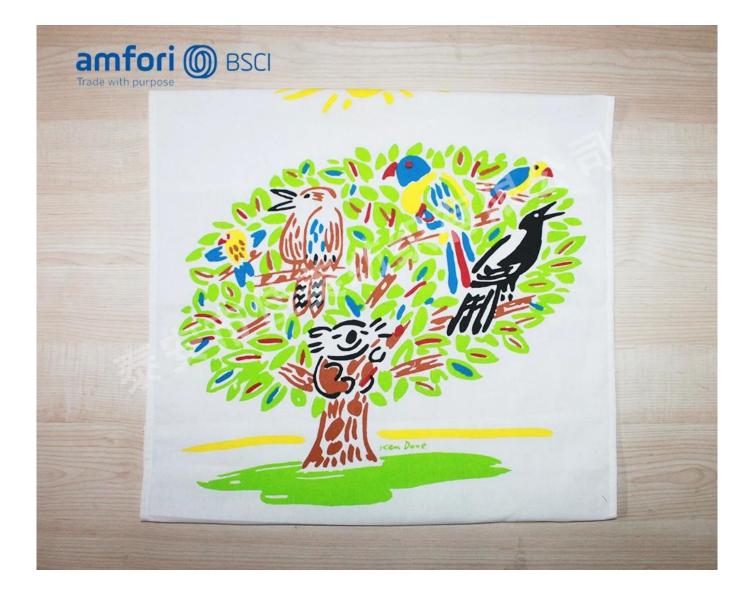

White, red, yellow, blue, green, etc, can be customized          |
| Logo             | Printed or embroidered or jacquard                               |
| Inner packing    | PP bag, header card, hook                                        |
| Outer packing    | Seaworthy cartons or bales packing (nylon)                       |
| Sample time      | Within 7 days                                                    |
| Delivery Time    | 30-40 days after order confirmed                                 |
| Payment term     | By T/T, L/C                                                      |
| Application Area | Home, Hotel, Coffee shop, Gift, etc                              |
|                  |                                                                  |

## Product picture:













## **Recommended product**



striped towel in wholesales

hotel bath towel Supplier





beach towel manufacture

microfiber beach towel exporter

<u>printed</u>

#### Packing&Shipping

1.1pc/polybag, 36pcs/ctn;We can also pack goods as your special requirement.

2.Payment Terms: T/T[]L/C, We'll begin to produce your goods after receipt of your 30% payment in advance. And we will ship goods to your side after receipt of your 70% balance.

3.shipping by sea or by air depend on customer requests.

#### Our services

1.Prompt reply within 12 hours.

2.We can offer you premium quality, competitive price, prompt delivery and low minimum orders.

3.To meet children's demand as much as possible.soft touch ,anti-filling, fadelessness.

4.Can pass SGS, intertek test, OEKO 100 standard.

5.0E