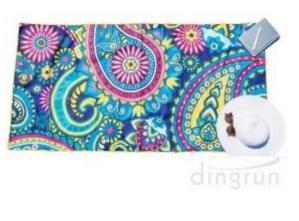

## **Detailed information**

| Item             | Printed Tea Towels(Kitchen towels, dish towels)                  |
|------------------|------------------------------------------------------------------|
| Material         | Linen, Cotton, Bamboo                                            |
| Size             | Standard size is 40x60cm, 50x70cm, other size are also available |
| Pattern          | Screen Printed                                                   |
| Туре             | Hand Towel, Gift Towels, Kitchen Towel, Tea Towel, Dish Towel    |
| Weight           | Standard weight is from 100-350 GSM, can do as you required      |
| Color            | White, red, yellow, blue, green, etc, can be customized          |
| Logo             | Printed or embroidered or jacquard                               |
| Inner packing    | PP bag, header card, hook                                        |
| Outer packing    | Seaworthy cartons or bales packing (nylon)                       |
| Sample time      | Within 7 days                                                    |
| Delivery Time    | 30-40 days after order confirmed                                 |
| Payment term     | By T/T, L/C                                                      |
| Application Area | Home, Hotel, Coffee shop, Gift, etc                              |
|                  |                                                                  |

## Product picture: