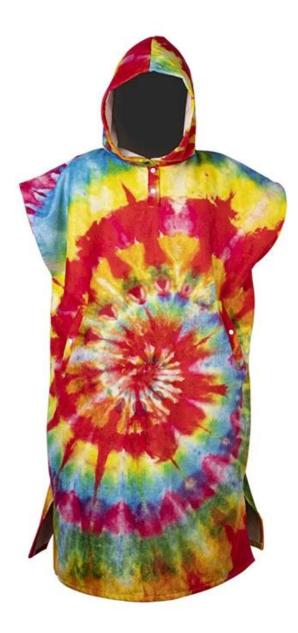

|
| MOQ                 | 100 pieces per design. But we can do a small custom order according to your specific situation.   |
| package             | wash care label, color paper card, opp bag, PVC bag and so on, according to customer requirements |
| carton box          | Carton: 50 * 40 * 48cm / 20pcs / carton                                                           |
| Loading port        | Shenzhen or Shanghai or Wuhan.                                                                    |
| Payment<br>deadline | TT (30% deposit, 70% balance against BL copy) or LC at sight                                      |
| Other               | Customized, OEM, ODM                                                                              |

## Product picture:















# 靠颜值出道 用实力圈粉





We produce all kinds of bathrobe, bath mat, towel, facet, hair towel, blanket, mattress, pool towel, bed sheet, pillow case.

#### **Recommend product**





manufacturers of hooded beach towels for children

baby poncho factory





wholesale baby bathrobe

baby towel with hood

#### Packing and shipping

1.1pc / polybag, 36pcs / ctn; we can also pack the goods as special requirement.

2. Payment terms: T / T  $\square$  L / C, we will start producing your goods after receiving your 30% payment in advance. And we will ship the goods upon receipt of the 70% balance.

3. Shipping by sea or air depends on customer's requests.

#### Our services

1. Quick response within 12 hours.

2. We can offer premium quality, competitive price, prompt delivery and low min