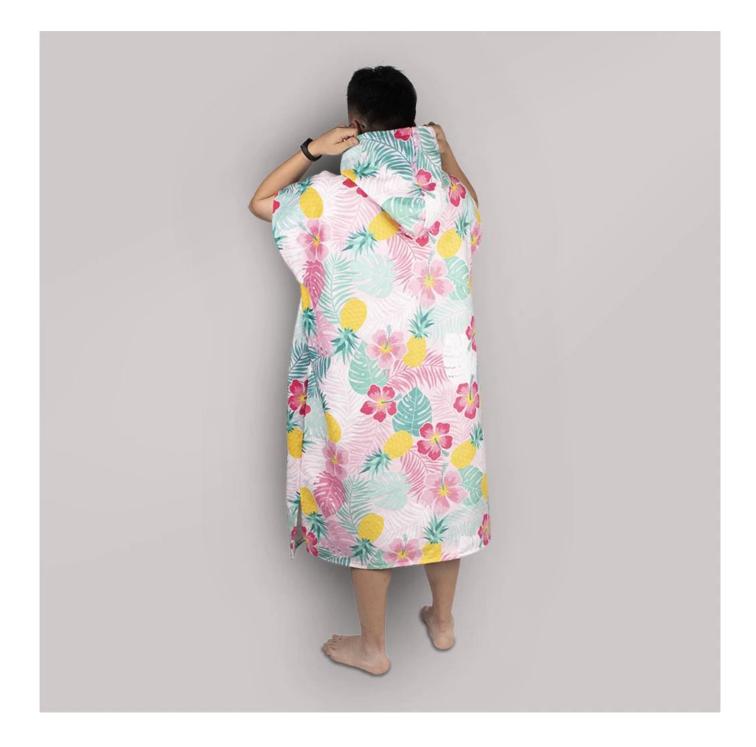

|
| MOQ                 | 100 pieces per design. But we can do a small custom order according to your specific situation.   |
| package             | wash care label, color paper card, opp bag, PVC bag and so on, according to customer requirements |
| carton box          | Carton: 50 * 40 * 48cm / 20pcs / carton                                                           |
| Loading port        | Shenzhen or Shanghai or Wuhan.                                                                    |
| Payment<br>deadline | TT (30% deposit, 70% balance against BL copy) or LC at sight                                      |
| Other               | Customized, OEM, ODM                                                                              |

## Product picture:















# 靠颜值出道 用实力圈粉





We produce all kinds of bathrobe, bath mat, towel, facet, hair towel, blanket, mattress, pool towel, bed sheet, pillow case.

#### **Recommend product**





manufacturers of hooded beach towels for children

baby poncho factory





wholesale baby bathrobe

baby towel with hood

#### Packing and shipping

1.1pc / polybag, 36pcs / ctn; we can also pack the goods as special requirement.

2. Payment terms: T / T  $\square$  L / C, we will start producing your goods after receiving your 30% payment in advance. And we will ship the goods upon receipt of the 70% balance.

3. Shipping by sea or air depends on customer's requests.

#### Our services

1. Quick response within 12 hours.

2. We can offer premium quality, competitive price, prompt delivery and low minimum o