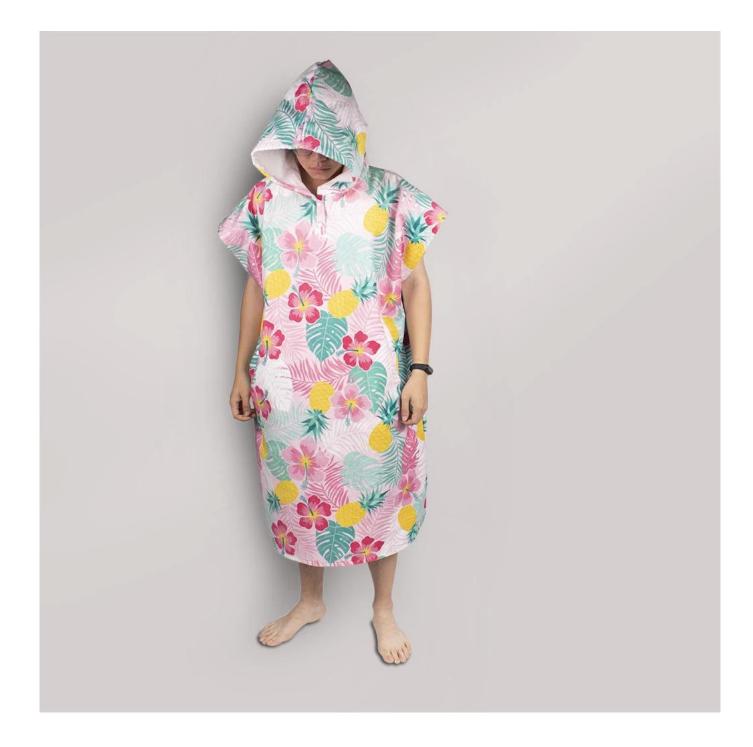

|
| MOQ                 | 100 pieces per design. But we can do a small custom order according to your specific situation.   |
| package             | wash care label, color paper card, opp bag, PVC bag and so on, according to customer requirements |
| carton box          | Carton: 50 * 40 * 48cm / 20pcs / carton                                                           |
| Loading port        | Shenzhen or Shanghai or Wuhan.                                                                    |
| Payment<br>deadline | TT (30% deposit, 70% balance against BL copy) or LC at sight                                      |
| Other               | Customized, OEM, ODM                                                                              |

## Product picture:















# 靠颜值出道 用实力圈粉





We produce all kinds of bathrobe, bath mat, towel, facet, hair towel, blanket, mattress, pool towel, bed sheet, pillow case.

#### **Recommend product**





manufacturers of hooded beach towels for children

baby poncho factory





wholesale baby bathrobe

baby towel with hood

#### Packing and shipping

1.1pc / polybag, 36pcs / ctn; we can also pack the goods as special requirement.

2. Payment terms: T / T  $\square$  L / C, we will start producing your goods after receiving your 30% payment in advance. And we will ship the goods upon receipt of the 70% balance.

3. Shipping by sea or air depends on customer's requests.

#### Our services

1. Quick response within 12 hours.

2. We can offer premium quality, competitive price, prompt delivery and low minimum